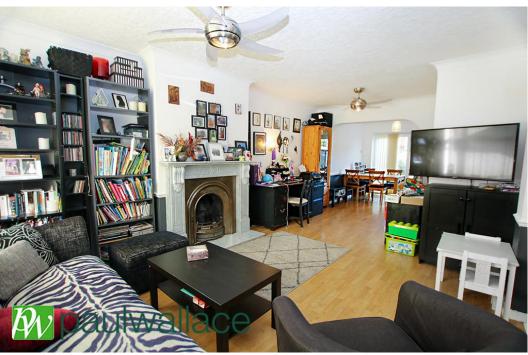

## Eastfield Road, Waltham Cross, EN8 7ET

\* SITUATED WITHIN WALKING DISTANCE OF THEOBALDS TRAIN STATION & CHAIN FREE\* This EXTENDED THREE bedroom semi detached house benefits from ATTRACTIVE KITCHEN, gas central heating to radiators, large lounge/ diner, bathroom, GARDEN STUDIO/ GARAGE, off street parking.

## Key features

- •Three Bedrooms
- •Walking Distance Of Theobalds Train Station
- •Garden Studio Room/ Garage
- •Gas Central Heating To Radiators

- Semi-Detached House
- Chain Free
- Off Street Parking
- Attractive Kitchen With Appliances