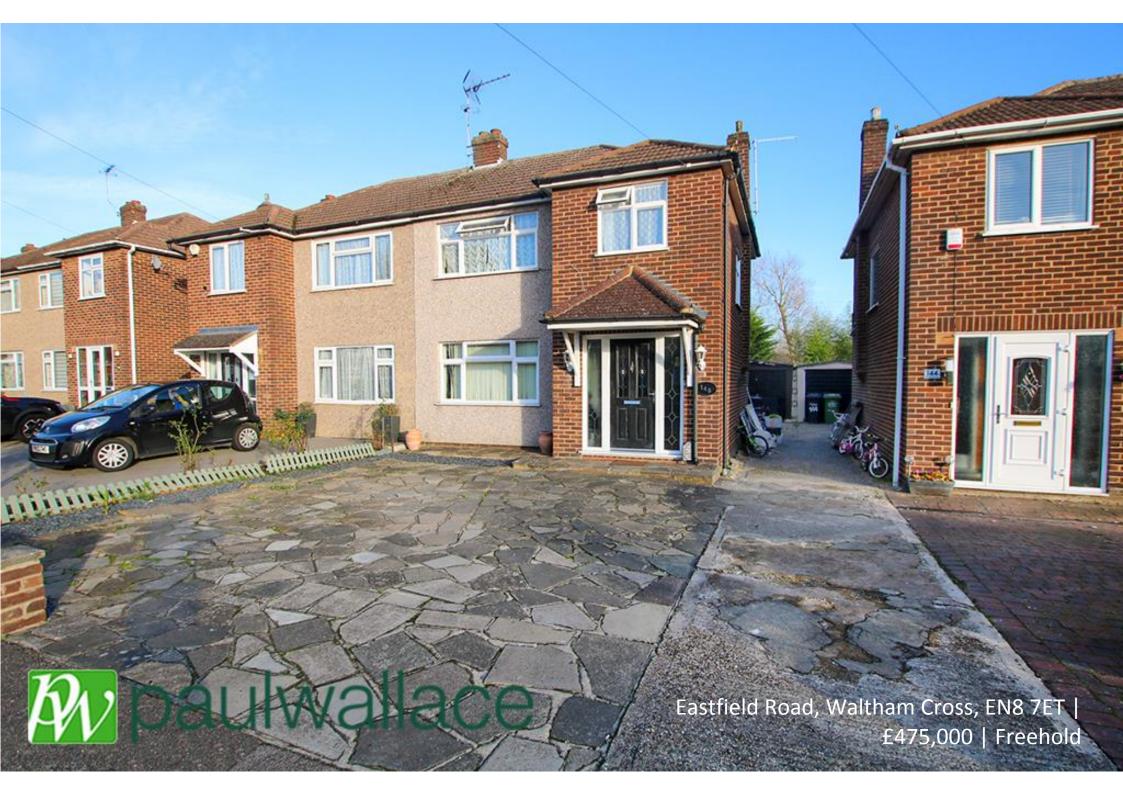

## Eastfield Road, Waltham Cross, EN8 7ET

\* SITUATED WITHIN WALKING DISTANCE OF THEOBALDS TRAIN STATION & CHAIN FREE\* This EXTENDED THREE bedroom semi detached house benefits from ATTRACTIVE KITCHEN, gas central heating to radiators, large lounge/ diner, bathroom, GARDEN STUDIO/ GARAGE, off street parking.

## Key features

- •Three Bedrooms
- •Walking Distance Of Theobalds Train Station
- •Garden Studio Room/ Garage
- •Gas Central Heating To Radiators

- Semi-Detached House
- Chain Free
- Off Street Parking
- Attractive Kitchen With Appliances