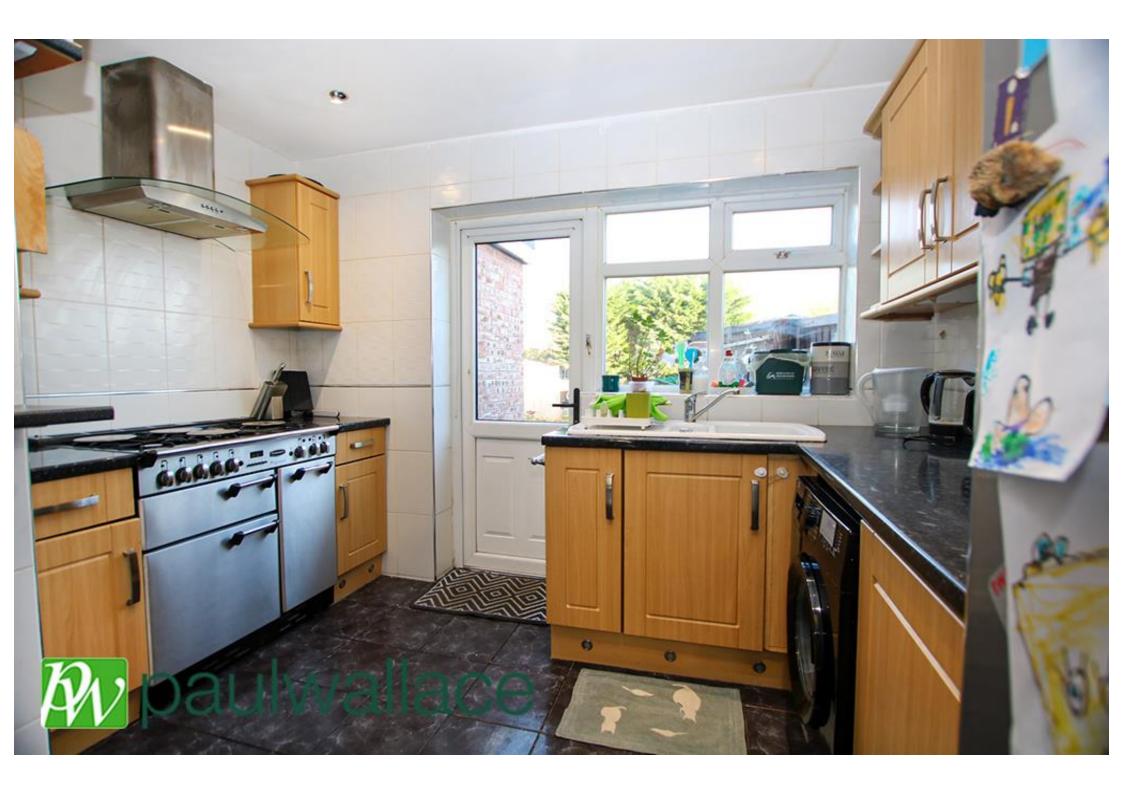

## Eastfield Road, Waltham Cross, EN8 7ET

\* SITUATED WITHIN WALKING DISTANCE OF THEOBALDS TRAIN STATION & CHAIN FREE\* This EXTENDED THREE bedroom semi detached house benefits from ATTRACTIVE KITCHEN, gas central heating to radiators, large lounge/ diner, bathroom, GARDEN STUDIO/ GARAGE, off street parking.

## Key features

- •Three Bedrooms
- •Walking Distance Of Theobalds Train Station
- •Garden Studio Room/ Garage
- •Gas Central Heating To Radiators

- Semi-Detached House
- Chain Free
- Off Street Parking
- Attractive Kitchen With Appliances