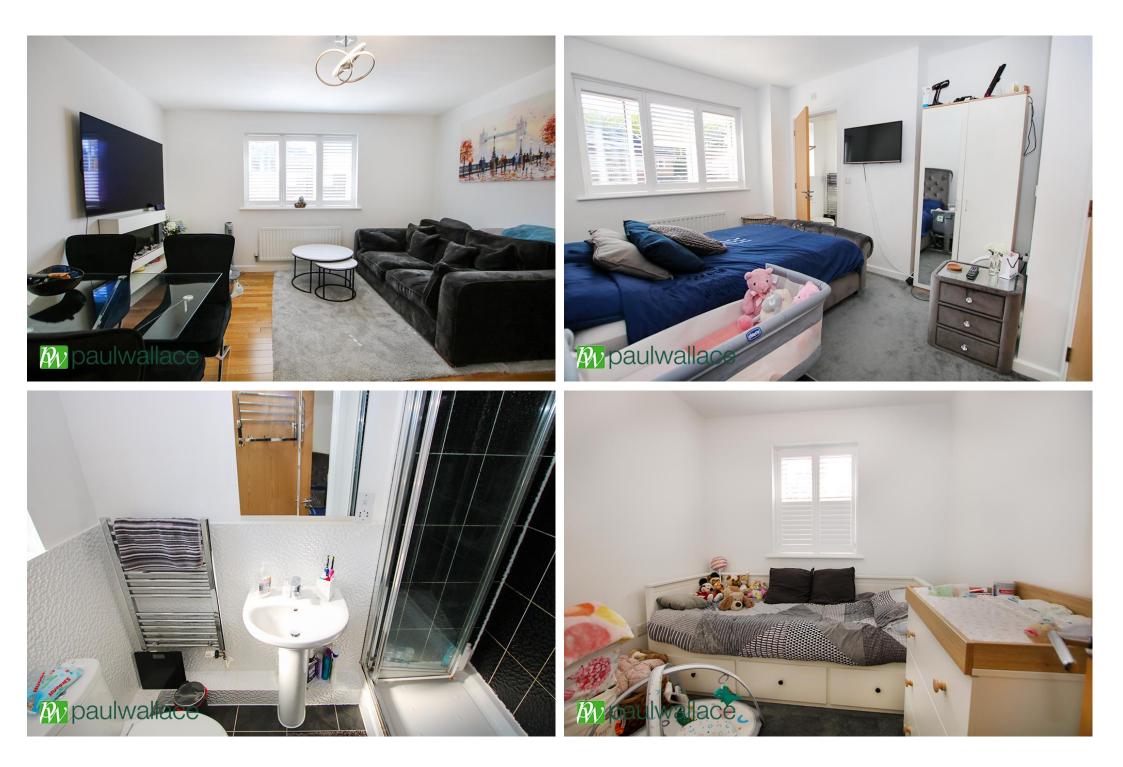

## Aldermere Avenue, West Cheshunt, EN8 0FF

\*\*FREEHOLD TWO BEDROOM COACH HOUSE\*\* CHAIN FREE \*\* This well presented SEMI DETACHED TWO bedroom coach House apartment with En-suite to master, gas central heating to radiators, ATTRACTIVE KITCHEN with appliances, lounge, COVERED CARPORT, situated on a popular development within walking distance of Brookfield Shopping Centre.

## Key features

•N

•

•B

•S

| lo Chain        | Freehold Coach House                |
|-----------------|-------------------------------------|
| wo Bedrooms     | •En-Suite Shower Room               |
| Bathroom        | •Kitchen With Integrated Appliances |
| Spacious Lounge | •Car Port Parking                   |