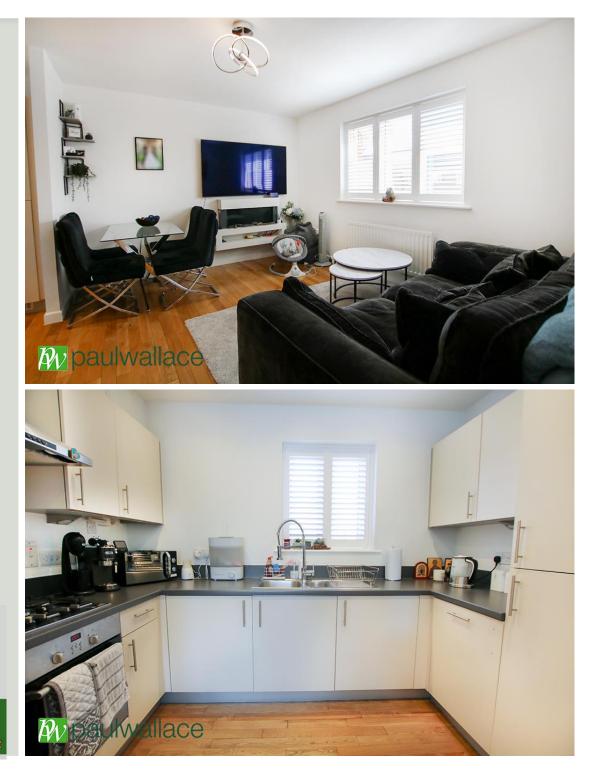

## Aldermere Avenue, West Cheshunt, EN8 0FF

\*\*FREEHOLD TWO BEDROOM COACH HOUSE\*\* CHAIN FREE \*\* This well presented SEMI DETACHED TWO bedroom coach House apartment with En-suite to master, gas central heating to radiators, ATTRACTIVE KITCHEN with appliances, lounge, COVERED CARPORT, situated on a popular development within walking distance of Brookfield Shopping Centre.

## Key features

•N

•

•B

•S

| lo Chain        | Freehold Coach House                |
|-----------------|-------------------------------------|
| wo Bedrooms     | •En-Suite Shower Room               |
| Bathroom        | •Kitchen With Integrated Appliances |
| Spacious Lounge | •Car Port Parking                   |