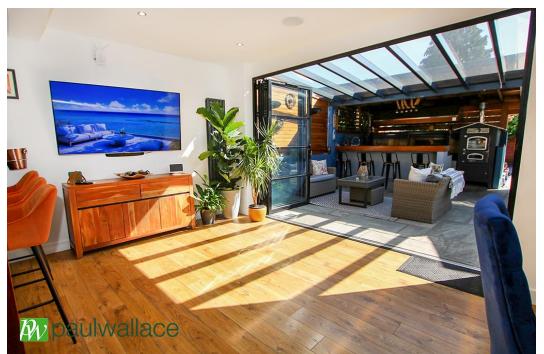

## Flamstead End Road, West Cheshunt, EN8 0HH Flamstead End Road, West Cheshunt, EN8 0HH

Set behind secure electric gates, this stunning five-bedroom detached home offers privacy, elegance, and an exceptional space for both family living and entertaining. Originally built in the 1930s, the property has been extensively remodeled and upgraded, with the current owners recently completing a stylish lounge extension with skylight, a bespoke modern kitchen, and an open-plan dining area featuring full-length bi-folding doors leading to a spectacular outdoor kitchen and BBQ space.

With close to 3,000 sq. ft. of beautifully presented accommodation, the home blends contemporary and traditional interior design, offering a warm and inviting atmosphere. The versatile layout includes four reception rooms, a ground-floor shower room, and a modern kitchen/breakfast room designed for both practicality and style.