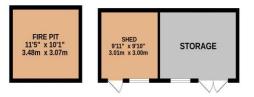

Outside, the property continues to impress. The newly laid driveway provides ample off-street parking, while the meticulously designed rear garden is a true highlight. A covered 'Al Fresco' dining area with an outdoor kitchen makes all-weather entertaining effortless, while two patio areas and a sunken seating area with a central fire pit create a stunning setting for year-round enjoyment. Two garden stores offer additional storage space.

## Key features

- Stunning Five-Bedroom Detached Home
- •Secure Gated Entrance with Off-Street Parking
- Four Versatile Reception Rooms
- •Bespoke Modern Kitchen with Breakfast Bar & Skylight
- Beautifully Designed for Hosting & Entertaining
- •Impressive Plot with Landscaped Rear Garden
- Stylish Galley Landing
- Annexe Bedroom with Separate Entrance & Kitchenette
- •Master Bedroom Suite with En-Suite, Dressing Room and Morning Terrace
- •Two En Suites & A Bathroom
- •Under Cover Outdoor Kitchen BBQ Area with 'Al Fresco' Dining
- Sunken seating area with Central Fire pit

#### TOTAL FLOOR AREA: 3262 sq.ft. (303.0 sq.m.) approx.

Registered Address: Unit 3 The Brookfield Centre, Cheshunt, Herts, EN8 0NN Company Registration Number: OC414280 | VAT Number: 276958046@2022 Paul Wallace Group LLP trading as Paul Wallace Estate Agents