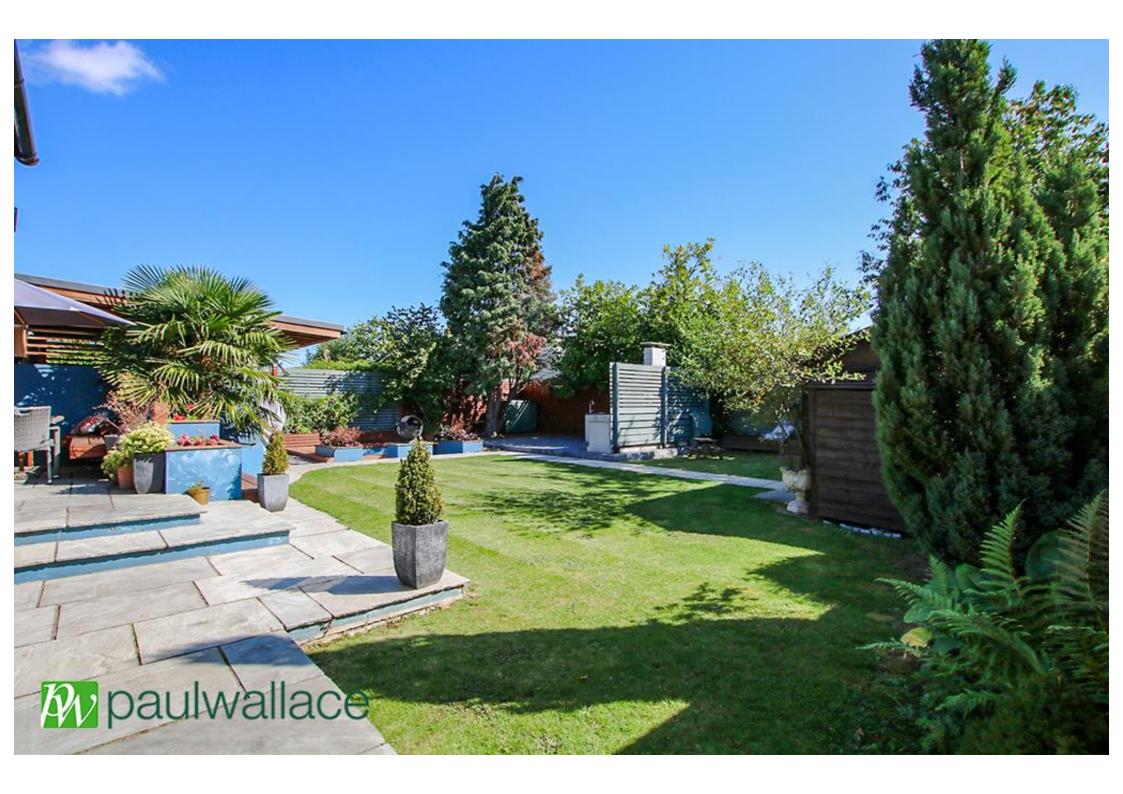

Outside, the property continues to impress. The newly laid driveway provides ample off-street parking, while the meticulously designed rear garden is a true highlight. A covered 'Al Fresco' dining area with an outdoor kitchen makes all-weather entertaining effortless, while two patio areas and a sunken seating area with a central fire pit create a stunning setting for year-round enjoyment. Two garden stores offer additional storage space.