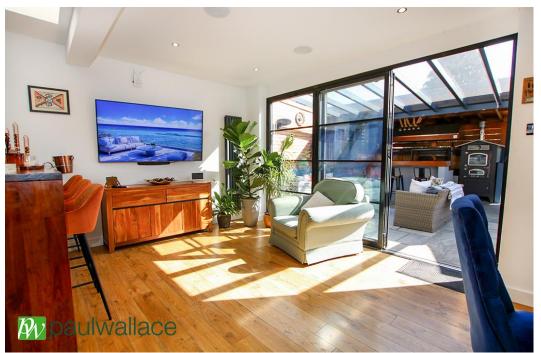

## Flamstead End Road, West Cheshunt, EN8 0HH Flamstead End Road, West Cheshunt, EN8 0HH

Set behind secure electric gates, this stunning five-bedroom detached home offers privacy, elegance, and an exceptional space for both family living and entertaining. Originally built in the 1930s, the property has been extensively remodeled and upgraded, with the current owners recently completing a stylish lounge extension with skylight, a bespoke modern kitchen, and an open-plan dining area featuring full-length bi-folding doors leading to a spectacular outdoor kitchen and BBQ space.

With close to 3,000 sq. ft. of beautifully presented accommodation, the home blends contemporary and traditional interior design, offering a warm and inviting atmosphere. The versatile layout includes four reception rooms, a ground-floor shower room, and a modern kitchen/breakfast room designed for both practicality and style.