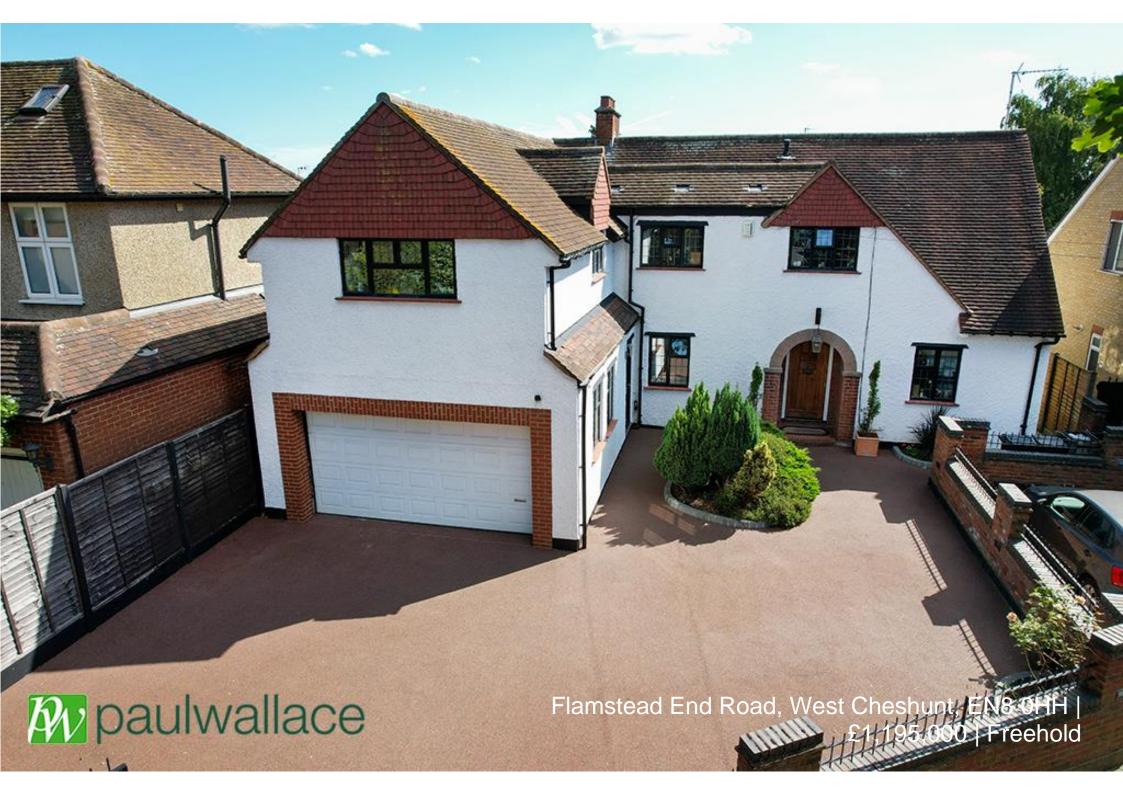

## Flamstead End Road, West Cheshunt, EN8 0HH Flamstead End Road, West Cheshunt, EN8 0HH

Set behind secure electric gates, this stunning five-bedroom detached home offers privacy, elegance, and an exceptional space for both family living and entertaining. Originally built in the 1930s, the property has been extensively remodeled and upgraded, with the current owners recently completing a stylish lounge extension with skylight, a bespoke modern kitchen, and an open-plan dining area featuring full-length bi-folding doors leading to a spectacular outdoor kitchen and BBQ space.

With close to 3,000 sq. ft. of beautifully presented accommodation, the home blends contemporary and traditional interior design, offering a warm and inviting atmosphere. The versatile layout includes four reception rooms, a ground-floor shower room, and a modern kitchen/breakfast room designed for both practicality and style.

Outside, the property continues to impress. The newly laid driveway provides ample off-street parking, while the meticulously designed rear garden is a true highlight. A covered 'Al Fresco' dining area with an outdoor kitchen makes all-weather entertaining effortless, while two patio areas and a sunken seating area with a central fire pit create a stunning setting for year-round enjoyment. Two garden stores offer additional storage space.