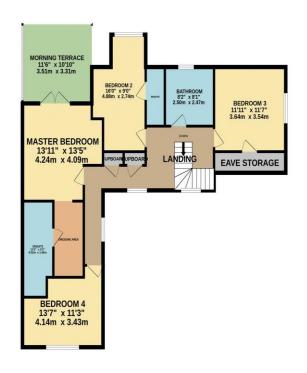

A self-contained annexe bedroom with a dressing area, kitchenette, and separate entrance adds even more flexibility—ideal for guests, a home office, or multi-generational living.

Upstairs, four spacious double bedrooms include two en-suites, with the master suite featuring its own dressing room, en-suite, and private morning terrace overlooking the beautifully landscaped garden. A further en-suite to bedroom two and a stylish family bathroom complete the first floor.

## Key features

- Stunning Five-Bedroom Detached Home
- •Secure Gated Entrance with Off-Street Parking
- Four Versatile Reception Rooms
- •Bespoke Modern Kitchen with Breakfast Bar & Skylight
- Beautifully Designed for Hosting & Entertaining
- •Impressive Plot with Landscaped Rear Garden
- Stylish Galley Landing
- Annexe Bedroom with Separate Entrance & Kitchenette
- •Master Bedroom Suite with En-Suite, Dressing Room and Morning Terrace
- •Two En Suites & A Bathroom
- •Under Cover Outdoor Kitchen BBQ Area with 'Al Fresco' Dining
- Sunken seating area with Central Fire pit

#### TOTAL FLOOR AREA: 3262 sq.ft. (303.0 sq.m.) approx.

Registered Address: Unit 3 The Brookfield Centre, Cheshunt, Herts, EN8 0NN Company Registration Number: OC414280 | VAT Number: 276958046@2022 Paul Wallace Group LLP trading as Paul Wallace Estate Agents