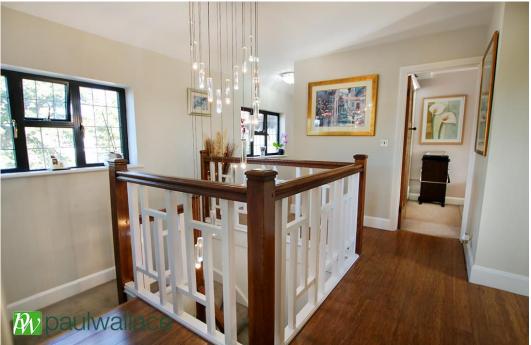

## Key features

- Stunning Five-Bedroom Detached Home
- •Secure Gated Entrance with Off-Street Parking
- Four Versatile Reception Rooms
- •Bespoke Modern Kitchen with Breakfast Bar & Skylight
- Beautifully Designed for Hosting & Entertaining
- •Impressive Plot with Landscaped Rear Garden
- Stylish Galley Landing
- Annexe Bedroom with Separate Entrance & Kitchenette
- •Master Bedroom Suite with En-Suite, Dressing Room and Morning Terrace
- •Two En Suites & A Bathroom
- •Under Cover Outdoor Kitchen BBQ Area with 'Al Fresco' Dining
- Sunken seating area with Central Fire pit