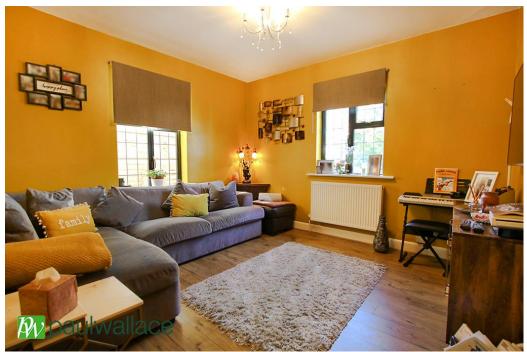

With close to 3,000 sq. ft. of beautifully presented accommodation, the home blends contemporary and traditional interior design, offering a warm and inviting atmosphere. The versatile layout includes four reception rooms, a ground-floor shower room, and a modern kitchen/breakfast room designed for both practicality and style.

## Key features

- Stunning Five-Bedroom Detached Home
- •Secure Gated Entrance with Off-Street Parking
- Four Versatile Reception Rooms
- •Bespoke Modern Kitchen with Breakfast Bar & Skylight
- Beautifully Designed for Hosting & Entertaining
- •Impressive Plot with Landscaped Rear Garden
- Stylish Galley Landing
- Annexe Bedroom with Separate Entrance & Kitchenette
- •Master Bedroom Suite with En-Suite, Dressing Room and Morning Terrace
- •Two En Suites & A Bathroom
- •Under Cover Outdoor Kitchen BBQ Area with 'Al Fresco' Dining
- Sunken seating area with Central Fire pit