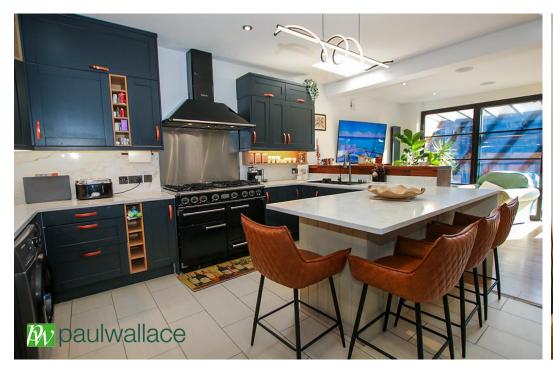

## Flamstead End Road, West Cheshunt, EN8 0HH Flamstead End Road, West Cheshunt, EN8 0HH

Set behind secure electric gates, this stunning five-bedroom detached home offers privacy, elegance, and an exceptional space for both family living and entertaining. Originally built in the 1930s, the property has been extensively remodeled and upgraded, with the current owners recently completing a stylish lounge extension with skylight, a bespoke modern kitchen, and an open-plan dining area featuring full-length bi-folding doors leading to a spectacular outdoor kitchen and BBQ space.

With close to 3,000 sq. ft. of beautifully presented accommodation, the home blends contemporary and traditional interior design, offering a warm and inviting atmosphere. The versatile layout includes four reception rooms, a ground-floor shower room, and a modern kitchen/breakfast room designed for both practicality and style.

## Key features

- Stunning Five-Bedroom Detached Home
- •Secure Gated Entrance with Off-Street Parking
- Four Versatile Reception Rooms
- •Bespoke Modern Kitchen with Breakfast Bar & Skylight
- Beautifully Designed for Hosting & Entertaining
- •Impressive Plot with Landscaped Rear Garden
- Stylish Galley Landing
- Annexe Bedroom with Separate Entrance & Kitchenette
- •Master Bedroom Suite with En-Suite, Dressing Room and Morning Terrace
- •Two En Suites & A Bathroom
- •Under Cover Outdoor Kitchen BBQ Area with 'Al Fresco' Dining
- Sunken seating area with Central Fire pit