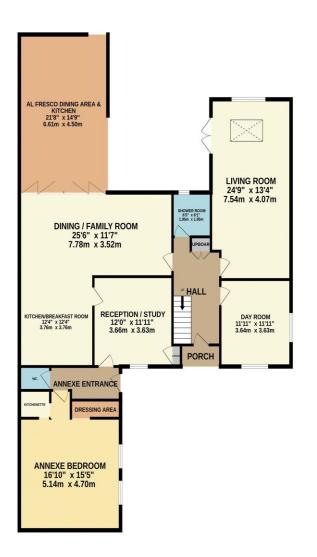

With close to 3,000 sq. ft. of beautifully presented accommodation, the home blends contemporary and traditional interior design, offering a warm and inviting atmosphere. The versatile layout includes four reception rooms, a ground-floor shower room, and a modern kitchen/breakfast room designed for both practicality and style.

A self-contained annexe bedroom with a dressing area, kitchenette, and separate entrance adds even more flexibility—ideal for guests, a home office, or multi-generational living.

Upstairs, four spacious double bedrooms include two en-suites, with the master suite featuring its own dressing room, en-suite, and private morning terrace overlooking the beautifully landscaped garden. A further en-suite to bedroom two and a stylish family bathroom complete the first floor.

Outside, the property continues to impress. The newly laid driveway provides ample off-street parking, while the meticulously designed rear garden is a true highlight. A covered 'Al Fresco' dining area with an outdoor kitchen makes all-weather entertaining effortless, while two patio areas and a sunken seating area with a central fire pit create a stunning setting for year-round enjoyment. Two garden stores offer additional storage space.

## Key features

- Stunning Five-Bedroom Detached Home
- •Secure Gated Entrance with Off-Street Parking
- Four Versatile Reception Rooms
- •Bespoke Modern Kitchen with Breakfast Bar & Skylight
- Beautifully Designed for Hosting & Entertaining
- •Impressive Plot with Landscaped Rear Garden
- Stylish Galley Landing
- Annexe Bedroom with Separate Entrance & Kitchenette
- •Master Bedroom Suite with En-Suite, Dressing Room and Morning Terrace
- •Two En Suites & A Bathroom
- •Under Cover Outdoor Kitchen BBQ Area with 'Al Fresco' Dining
- Sunken seating area with Central Fire pit

#### TOTAL FLOOR AREA: 3262 sq.ft. (303.0 sq.m.) approx.

Registered Address: Unit 3 The Brookfield Centre, Cheshunt, Herts, EN8 0NN Company Registration Number: OC414280 | VAT Number: 276958046@2022 Paul Wallace Group LLP trading as Paul Wallace Estate Agents