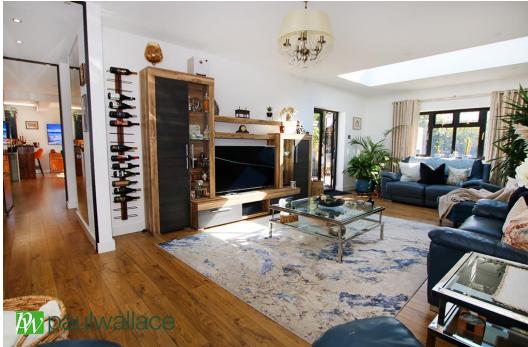

With close to 3,000 sq. ft. of beautifully presented accommodation, the home blends contemporary and traditional interior design, offering a warm and inviting atmosphere. The versatile layout includes four reception rooms, a ground-floor shower room, and a modern kitchen/breakfast room designed for both practicality and style.

## Key features

- Stunning Five-Bedroom Detached Home
- •Secure Gated Entrance with Off-Street Parking
- Four Versatile Reception Rooms
- •Bespoke Modern Kitchen with Breakfast Bar & Skylight
- Beautifully Designed for Hosting & Entertaining
- •Impressive Plot with Landscaped Rear Garden
- Stylish Galley Landing
- Annexe Bedroom with Separate Entrance & Kitchenette
- •Master Bedroom Suite with En-Suite, Dressing Room and Morning Terrace
- •Two En Suites & A Bathroom
- •Under Cover Outdoor Kitchen BBQ Area with 'Al Fresco' Dining
- Sunken seating area with Central Fire pit