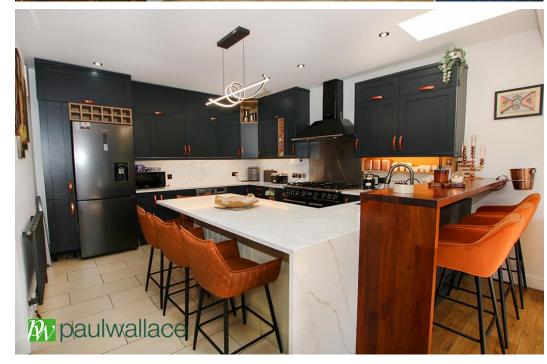

With close to 3,000 sq. ft. of beautifully presented accommodation, the home blends contemporary and traditional interior design, offering a warm and inviting atmosphere. The versatile layout includes four reception rooms, a ground-floor shower room, and a modern kitchen/breakfast room designed for both practicality and style.

## Key features

- Stunning Five-Bedroom Detached Home
- •Secure Gated Entrance with Off-Street Parking
- Four Versatile Reception Rooms
- •Bespoke Modern Kitchen with Breakfast Bar & Skylight
- Beautifully Designed for Hosting & Entertaining
- •Impressive Plot with Landscaped Rear Garden
- Stylish Galley Landing
- Annexe Bedroom with Separate Entrance & Kitchenette
- •Master Bedroom Suite with En-Suite, Dressing Room and Morning Terrace
- •Two En Suites & A Bathroom
- •Under Cover Outdoor Kitchen BBQ Area with 'Al Fresco' Dining
- Sunken seating area with Central Fire pit