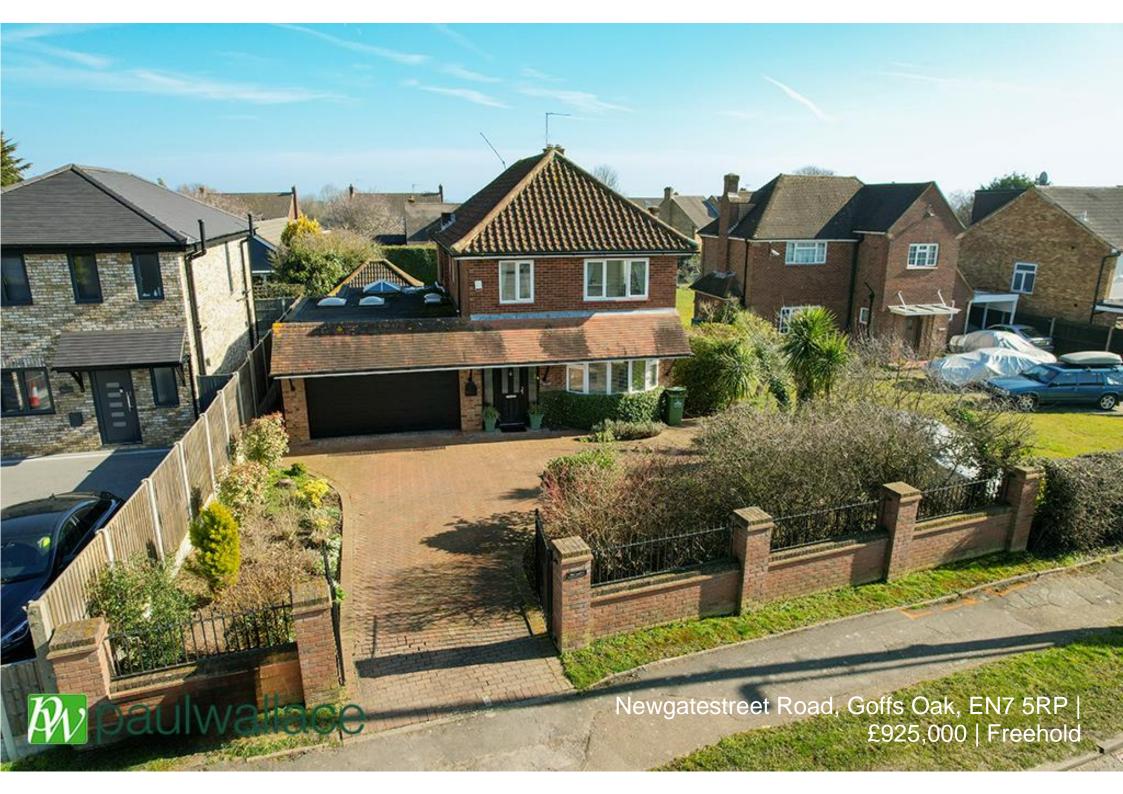

### Newgatestreet Road, Goffs Oak, EN7 5RP

\*\*GOFFS OAK DETACHED HOUSE \*\*A beautiful FAMILY HOME in this highly desirable area on a GENEROUS SIZED PLOT behind a gated driveway with SCOPE for EXTENSION(STP) and offering 2000 sqft of living accommodation. The property features TWO GENEROUS RECEPTION ROOMS,20' Shaker style kitchen/dining room, OFFICE/STUDY, utility room, downstairs cloaks/wc, MASTER BEDROOM with EN-SUITE SHOWER, three further bedrooms ,FAMILY BATHROOM, DOUBLE GARAGE ideal for conversion (STP) AMPLE DRIVEWAY parking and DELIGHTFUL good sized GARDENS.

### Key features

- •Goffs Oak Village
- Scope for Extension(STP)
- •20' Kitchen/Dining
- Two Bathrooms

- Detached Family House
- •Three Reception Rooms
- Four Bedrooms
- Double Garage