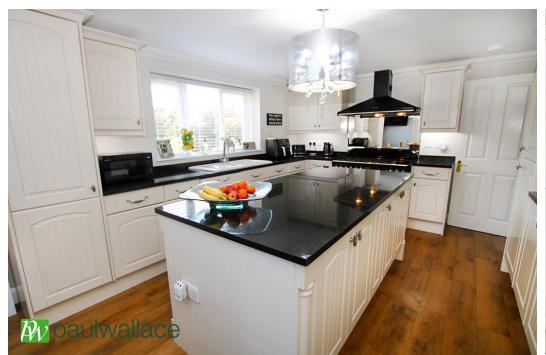

### Newgatestreet Road, Goffs Oak, EN7 5RP

\*\*GOFFS OAK DETACHED HOUSE \*\*A beautiful FAMILY HOME in this highly desirable area on a GENEROUS SIZED PLOT behind a gated driveway with SCOPE for EXTENSION(STP) and offering 2000 sqft of living accommodation. The property features TWO GENEROUS RECEPTION ROOMS,20' Shaker style kitchen/dining room, OFFICE/STUDY, utility room, downstairs cloaks/wc, MASTER BEDROOM with EN-SUITE SHOWER, three further bedrooms ,FAMILY BATHROOM, DOUBLE GARAGE ideal for conversion (STP) AMPLE DRIVEWAY parking and DELIGHTFUL good sized GARDENS.

### Key features

- •Goffs Oak Village
- Scope for Extension(STP)
- •20' Kitchen/Dining
- Two Bathrooms

- Detached Family House
- •Three Reception Rooms
- Four Bedrooms
- Double Garage