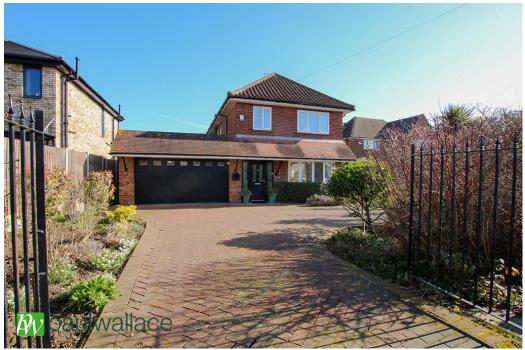

### Newgatestreet Road, Goffs Oak, EN7 5RP

\*\*GOFFS OAK DETACHED HOUSE \*\*A beautiful FAMILY HOME in this highly desirable area on a GENEROUS SIZED PLOT behind a gated driveway with SCOPE for EXTENSION(STP) and offering 2000 sqft of living accommodation. The property features TWO GENEROUS RECEPTION ROOMS,20' Shaker style kitchen/dining room, OFFICE/STUDY, utility room, downstairs cloaks/wc, MASTER BEDROOM with EN-SUITE SHOWER, three further bedrooms ,FAMILY BATHROOM, DOUBLE GARAGE ideal for conversion (STP) AMPLE DRIVEWAY parking and DELIGHTFUL good sized GARDENS.

### Key features

- •Goffs Oak Village
- Scope for Extension(STP)
- •20' Kitchen/Dining
- Two Bathrooms

- Detached Family House
- •Three Reception Rooms
- Four Bedrooms
- Double Garage