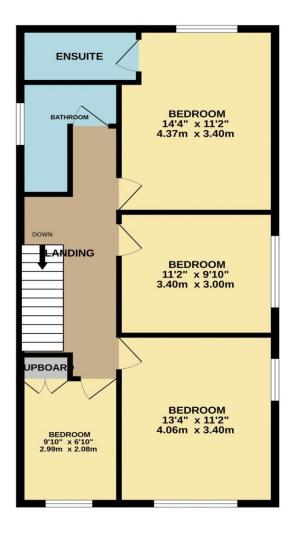

### Newgatestreet Road, Goffs Oak, EN7 5RP

\*\*GOFFS OAK DETACHED HOUSE \*\*A beautiful FAMILY HOME in this highly desirable area on a GENEROUS SIZED PLOT behind a gated driveway with SCOPE for EXTENSION(STP) and offering 2000 sqft of living accommodation. The property features TWO GENEROUS RECEPTION ROOMS,20' Shaker style kitchen/dining room, OFFICE/STUDY, utility room, downstairs cloaks/wc, MASTER BEDROOM with EN-SUITE SHOWER, three further bedrooms ,FAMILY BATHROOM, DOUBLE GARAGE ideal for conversion (STP) AMPLE DRIVEWAY parking and DELIGHTFUL good sized GARDENS.

### Key features

- •Goffs Oak Village
- Scope for Extension(STP)
- •20' Kitchen/Dining
- Two Bathrooms

- Detached Family House
- •Three Reception Rooms
- Four Bedrooms
- Double Garage