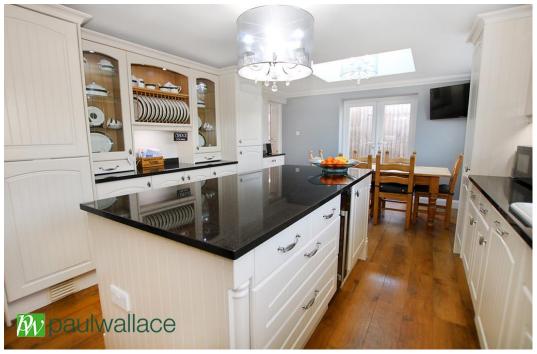

### Newgatestreet Road, Goffs Oak, EN7 5RP

\*\*GOFFS OAK DETACHED HOUSE \*\*A beautiful FAMILY HOME in this highly desirable area on a GENEROUS SIZED PLOT behind a gated driveway with SCOPE for EXTENSION(STP) and offering 2000 sqft of living accommodation. The property features TWO GENEROUS RECEPTION ROOMS,20' Shaker style kitchen/dining room, OFFICE/STUDY, utility room, downstairs cloaks/wc, MASTER BEDROOM with EN-SUITE SHOWER, three further bedrooms ,FAMILY BATHROOM, DOUBLE GARAGE ideal for conversion (STP) AMPLE DRIVEWAY parking and DELIGHTFUL good sized GARDENS.

### Key features

- •Goffs Oak Village
- Scope for Extension(STP)
- •20' Kitchen/Dining
- Two Bathrooms

- Detached Family House
- •Three Reception Rooms
- Four Bedrooms
- Double Garage