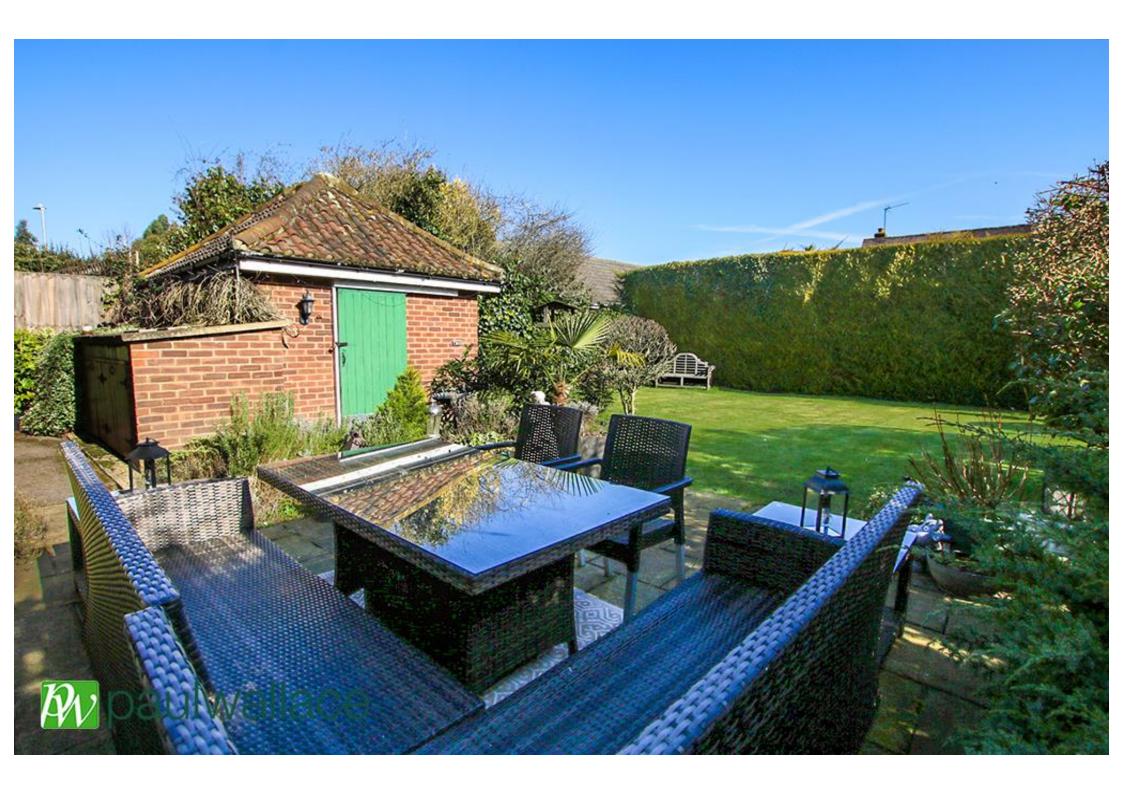

### Newgatestreet Road, Goffs Oak, EN7 5RP

\*\*GOFFS OAK DETACHED HOUSE \*\*A beautiful FAMILY HOME in this highly desirable area on a GENEROUS SIZED PLOT behind a gated driveway with SCOPE for EXTENSION(STP) and offering 2000 sqft of living accommodation. The property features TWO GENEROUS RECEPTION ROOMS,20' Shaker style kitchen/dining room, OFFICE/STUDY, utility room, downstairs cloaks/wc, MASTER BEDROOM with EN-SUITE SHOWER, three further bedrooms ,FAMILY BATHROOM, DOUBLE GARAGE ideal for conversion (STP) AMPLE DRIVEWAY parking and DELIGHTFUL good sized GARDENS.

### Key features

- •Goffs Oak Village
- Scope for Extension(STP)
- •20' Kitchen/Dining
- Two Bathrooms

- Detached Family House
- •Three Reception Rooms
- Four Bedrooms
- Double Garage