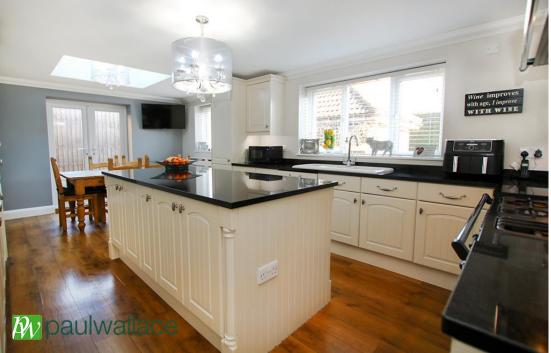

### Newgatestreet Road, Goffs Oak, EN7 5RP

\*\*GOFFS OAK DETACHED HOUSE \*\*A beautiful FAMILY HOME in this highly desirable area on a GENEROUS SIZED PLOT behind a gated driveway with SCOPE for EXTENSION(STP) and offering 2000 sqft of living accommodation. The property features TWO GENEROUS RECEPTION ROOMS,20' Shaker style kitchen/dining room, OFFICE/STUDY, utility room, downstairs cloaks/wc, MASTER BEDROOM with EN-SUITE SHOWER, three further bedrooms ,FAMILY BATHROOM, DOUBLE GARAGE ideal for conversion (STP) AMPLE DRIVEWAY parking and DELIGHTFUL good sized GARDENS.

### Key features

- •Goffs Oak Village
- Scope for Extension(STP)
- •20' Kitchen/Dining
- Two Bathrooms

- Detached Family House
- •Three Reception Rooms
- Four Bedrooms
- Double Garage