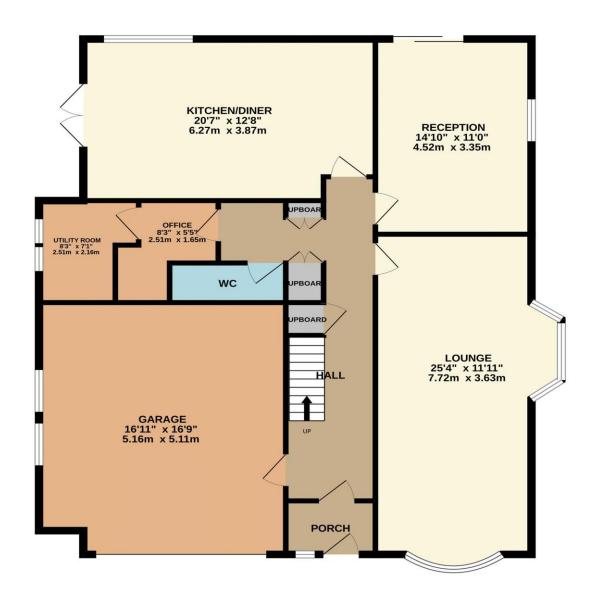

### Newgatestreet Road, Goffs Oak, EN7 5RP

\*\*GOFFS OAK DETACHED HOUSE \*\*A beautiful FAMILY HOME in this highly desirable area on a GENEROUS SIZED PLOT behind a gated driveway with SCOPE for EXTENSION(STP) and offering 2000 sqft of living accommodation. The property features TWO GENEROUS RECEPTION ROOMS,20' Shaker style kitchen/dining room, OFFICE/STUDY, utility room, downstairs cloaks/wc, MASTER BEDROOM with EN-SUITE SHOWER, three further bedrooms ,FAMILY BATHROOM, DOUBLE GARAGE ideal for conversion (STP) AMPLE DRIVEWAY parking and DELIGHTFUL good sized GARDENS.

### Key features

- •Goffs Oak Village
- Scope for Extension(STP)
- •20' Kitchen/Dining
- Two Bathrooms

- Detached Family House
- •Three Reception Rooms
- Four Bedrooms
- Double Garage