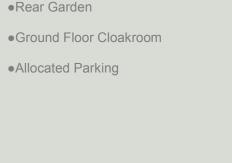

## Key features

- •Two Double Bedrooms
- Double Glazed Windows
- •Fitted Kitchen/ Diner
- Four Piece Bathroom

- •Gas Central Heating