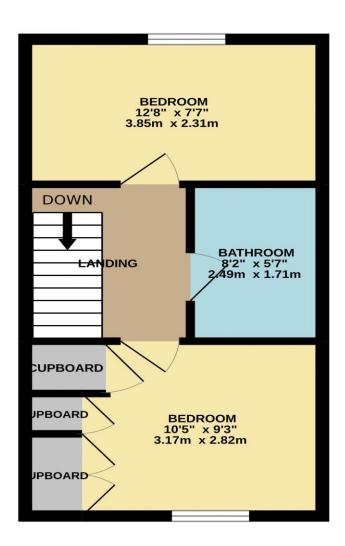

## Aldermere Avenue, West Cheshunt, EN8 0FF

\*\* TWO DOUBLE BEDROOMS \*\* This well presented End of Terrace house on the sought after Aldermere Avenue has a FOUR PIECE BATHROOM, ground floor cloakroom, lounge, kitchen/ diner, ATTRACTIVE REAR GARDEN and allocated parking. It is conveniently located close to Brookfield Shopping Centre with easy access to the A10 and M25.

## Key features

- •Two Double Bedrooms
- Double Glazed Windows
- •Fitted Kitchen/ Diner
- Four Piece Bathroom

- •Gas Central Heating