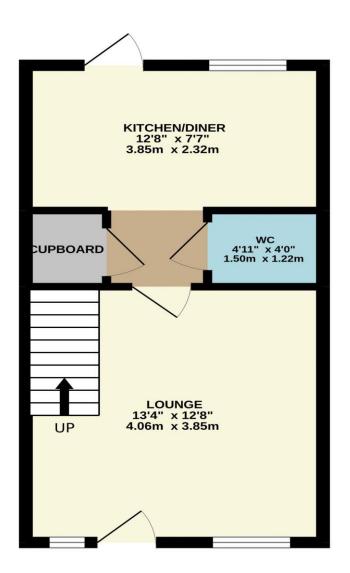

## Aldermere Avenue, West Cheshunt, EN8 0FF

\*\* TWO DOUBLE BEDROOMS \*\* This well presented End of Terrace house on the sought after Aldermere Avenue has a FOUR PIECE BATHROOM, ground floor cloakroom, lounge, kitchen/ diner, ATTRACTIVE REAR GARDEN and allocated parking. It is conveniently located close to Brookfield Shopping Centre with easy access to the A10 and M25.

## Key features

- •Two Double Bedrooms
- Double Glazed Windows
- •Fitted Kitchen/ Diner
- Four Piece Bathroom

- •Gas Central Heating