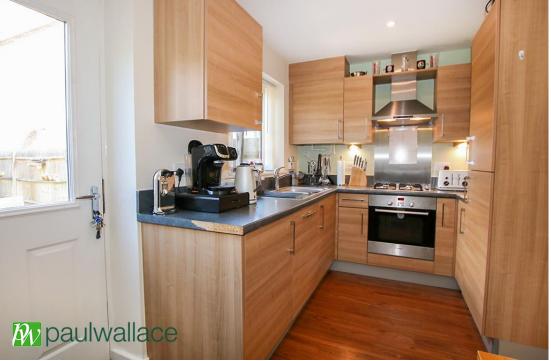

## Aldermere Avenue, West Cheshunt, EN8 0FF

\*\* TWO DOUBLE BEDROOMS \*\* This well presented End of Terrace house on the sought after Aldermere Avenue has a FOUR PIECE BATHROOM, ground floor cloakroom, lounge, kitchen/ diner, ATTRACTIVE REAR GARDEN and allocated parking. It is conveniently located close to Brookfield Shopping Centre with easy access to the A10 and M25.

## Key features

- •Two Double Bedrooms
- Double Glazed Windows
- •Fitted Kitchen/ Diner
- Four Piece Bathroom

- •Gas Central Heating