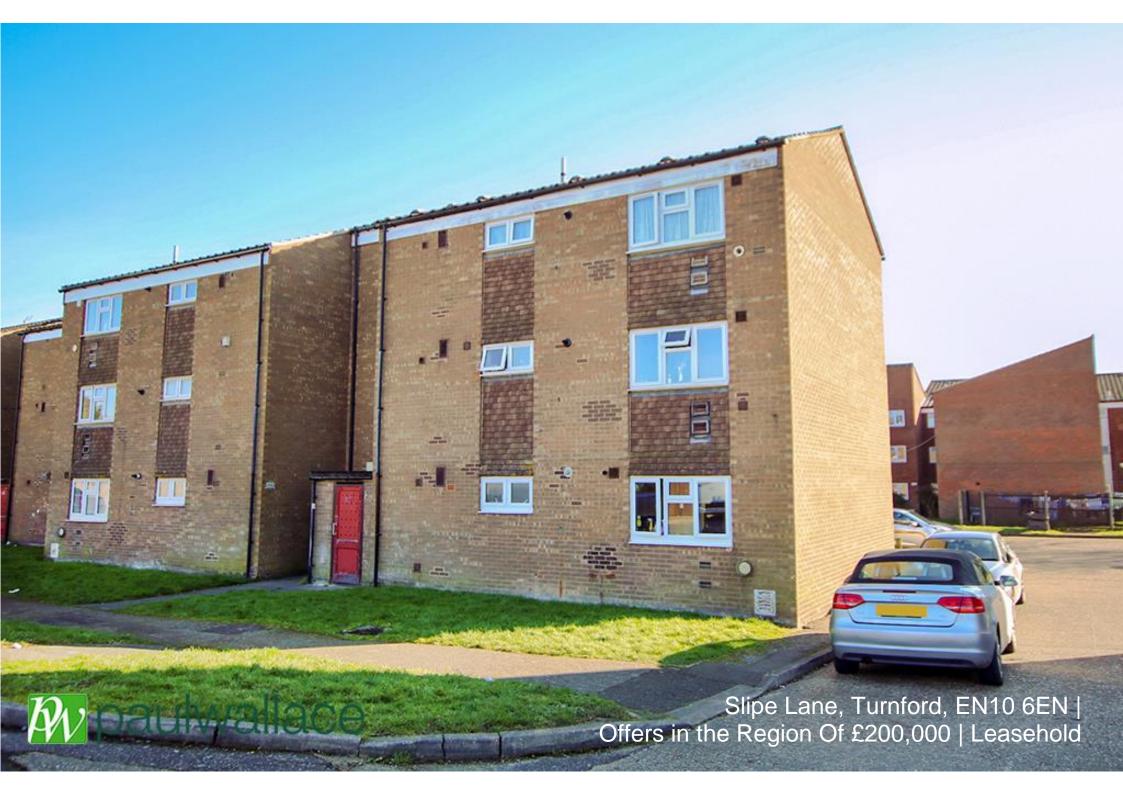

### Slipe Lane, Turnford, EN10 6EN

\*\*NO CHAIN\*\*Situated in Turnford/Broxbourne boarders AN IDEAL FIRST PURCHASE or INVESTMENT a TWO BEDROOM UPPER FLOOR FLAT with a 82 year lease. The property features LOUNGE with SEPARATE KITCHEN, bathroom with window and DOUBLE GLAZING. SERVICE CHARGE £1232.10 pa and GROUND RENT £10 pa.

#### Key features

- No Chain
- Two Bedrooms
- Separate Kitchen
- Great First Buy/Rental Investment
- Upper Floor Flat
- Lounge
- Bathroom
- •82 Year Lease