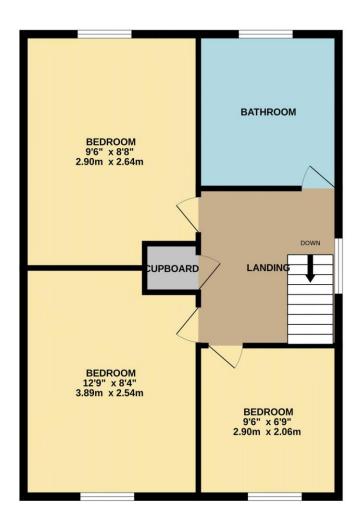

## Cassandra Gate, Cheshunt, EN8 0XE

\*\*SPACIOUS LINK DETACHED with GOOD SIZED GARDEN \*\*Situated in this HIGHLY REGARDED development close to the LEA VALLEY COUNTRY PARK & Brookfield Shopping Centre, a well presented THREE BEDROOM home with potential for FURTHER EXTENSION (STPP). Features include, spacious lounge/dining room, THREE BEDROOMS, three piece bathroom suite, Gas Central Heating, Double glazed throughout and garage with driveway parking.

- Link Detached
- Driveway Parking
- Gas Central Heating
- Walking Distance to Lee Valley Country Park

9 am to 5:30 pm Bank Hols

property valuation.

GROUND FLOOR 1ST FLOOR

Registered Address: Unit 3 The Brookfield Centre, Cheshunt, Herts, EN8 0NN Company Registration Number: OC414280 | VAT Number: 276958046©2022 Paul Wallace Group LLP trading as Paul Wallace Estate Agents