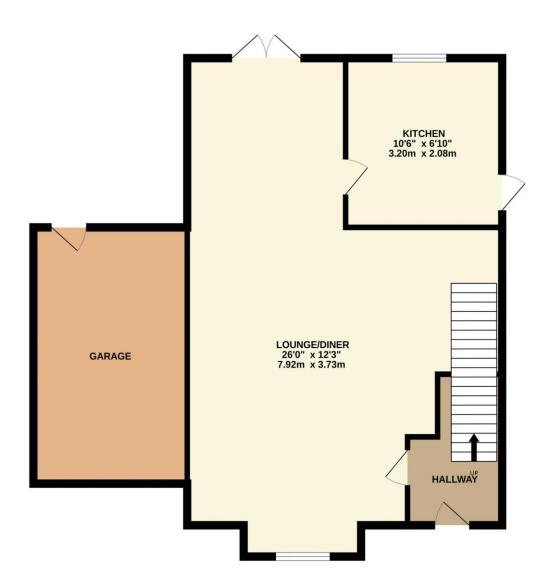

## Cassandra Gate, Cheshunt, EN8 0XE

\*\*SPACIOUS LINK DETACHED with GOOD SIZED GARDEN \*\*Situated in this HIGHLY REGARDED development close to the LEA VALLEY COUNTRY PARK & Brookfield Shopping Centre, a well presented THREE BEDROOM home with potential for FURTHER EXTENSION (STPP). Features include, spacious lounge/dining room, THREE BEDROOMS, three piece bathroom suite, Gas Central Heating, Double glazed throughout and garage with driveway parking.

- Link Detached
- Driveway Parking
- Gas Central Heating
- Walking Distance to Lee Valley Country Park

9 am to 5:30 pm Bank Hols

property valuation.

GROUND FLOOR 1ST FLOOR

Registered Address: Unit 3 The Brookfield Centre, Cheshunt, Herts, EN8 0NN Company Registration Number: OC414280 | VAT Number: 276958046©2022 Paul Wallace Group LLP trading as Paul Wallace Estate Agents