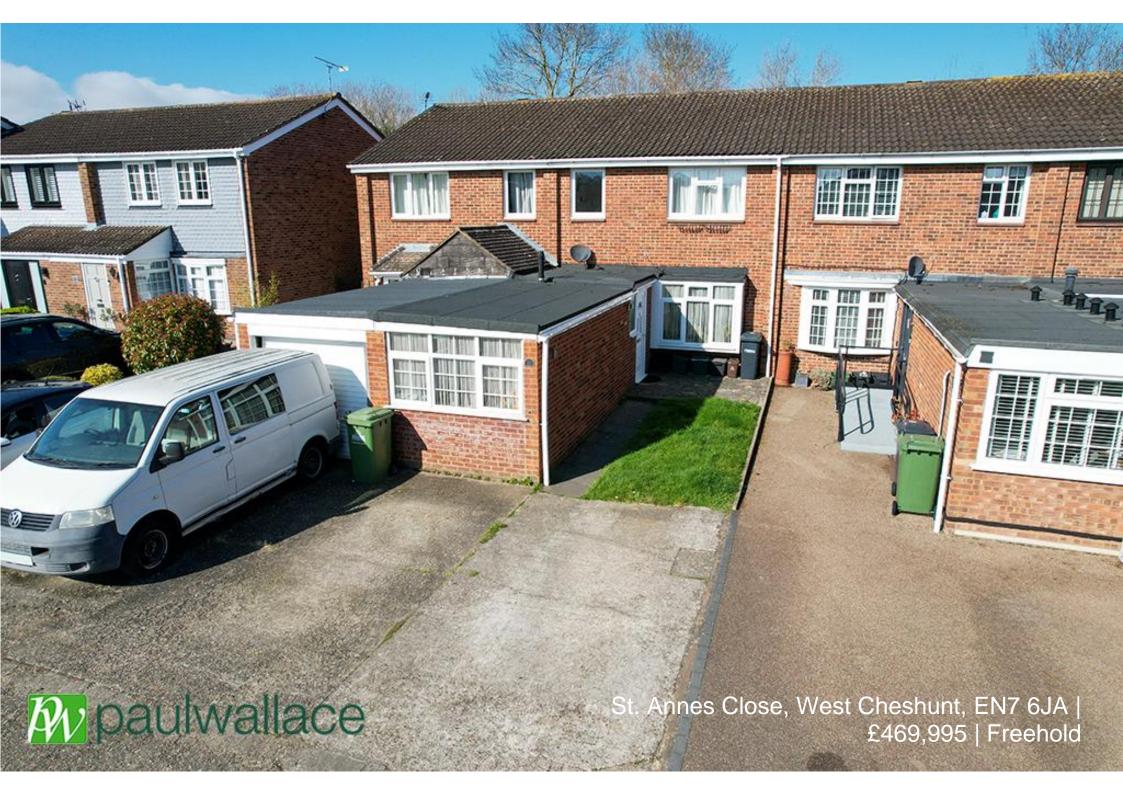

## St. Annes Close, West Cheshunt, EN7 6JA

\*\* BACKING ONTO PLAYING FIELDS \*\* Situated in this popular location in WEST CHESHUNT a SPACIOUS THREE/FOUR BEDROOM terraced house with well appointed KITCHEN, separate 17' DINING ROOM spacious 16' LIVING ROOM, family room/bedroom four, modern bathroom, GROUND FLOOR CLOAKROOM / W.C. double glazed windows, gas central heating and DRIVEWAY PARKING for several cars.

### Key features

- Three/Four Bedrooms
- •Well Appointed Kitchen
- Ground Floor Cloaks/WC
- Driveway Parking