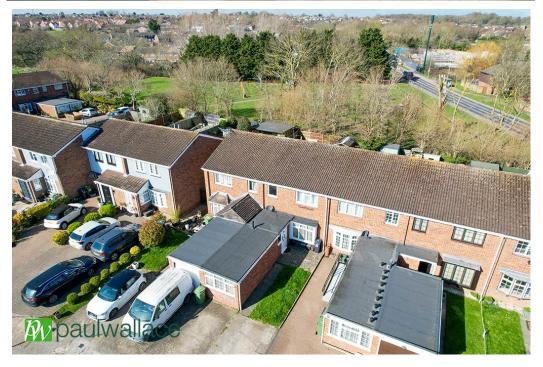

## St. Annes Close, West Cheshunt, EN7 6JA

\*\* BACKING ONTO PLAYING FIELDS \*\* Situated in this popular location in WEST CHESHUNT a SPACIOUS THREE/FOUR BEDROOM terraced house with well appointed KITCHEN, separate 17' DINING ROOM spacious 16' LIVING ROOM, family room/bedroom four, modern bathroom, GROUND FLOOR CLOAKROOM / W.C. double glazed windows, gas central heating and DRIVEWAY PARKING for several cars.

## **Property Information**

Tenure Freehold

Council Tax

 $\Box$ 

**EPC** Rating

Local Authority Broxbourne Borough Council

- •Two/Three Reception Rooms
- Bathroom
- Gas Heating
- Secluded and Non-Overlooked Rear Garden