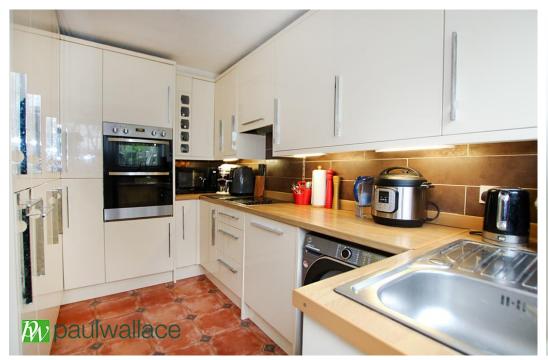

## St. Annes Close, West Cheshunt, EN7 6JA

\*\* BACKING ONTO PLAYING FIELDS \*\* Situated in this popular location in WEST CHESHUNT a SPACIOUS THREE/FOUR BEDROOM terraced house with well appointed KITCHEN, separate 17' DINING ROOM spacious 16' LIVING ROOM, family room/bedroom four, modern bathroom, GROUND FLOOR CLOAKROOM / W.C. double glazed windows, gas central heating and DRIVEWAY PARKING for several cars.

### Key features

- Three/Four Bedrooms
- •Well Appointed Kitchen
- Ground Floor Cloaks/WC
- Driveway Parking