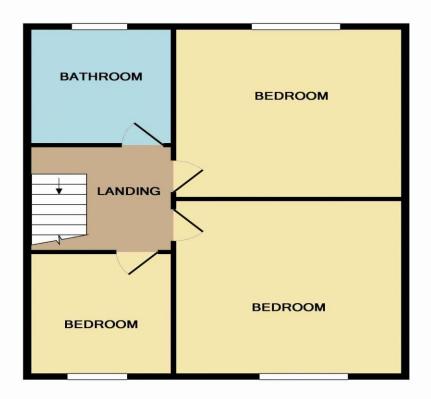

## St. Annes Close, West Cheshunt, EN7 6JA

\*\* BACKING ONTO PLAYING FIELDS \*\* Situated in this popular location in WEST CHESHUNT a SPACIOUS THREE/FOUR BEDROOM terraced house with well appointed KITCHEN, separate 17' DINING ROOM spacious 16' LIVING ROOM, family room/bedroom four, modern bathroom, GROUND FLOOR CLOAKROOM / W.C. double glazed windows, gas central heating and DRIVEWAY PARKING for several cars.

### Key features

- Three/Four Bedrooms
- •Well Appointed Kitchen
- Ground Floor Cloaks/WC
- Driveway Parking

#### 1ST FLOOR

Whilst every attempt has been made to ensure the accuracy of the floor plan contained here, measurements of doors, windows, rooms and any other items are approximate and no responsibility is taken for any error, omission, or mis-statement. This plan is for illustrative purposes only and should be used as such by any prospective purchaser. The services, systems and appliances shown have not been tested and no guarantee as to their operability or efficiency can be given