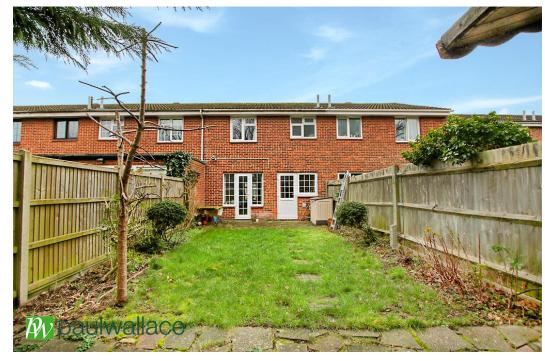

## St. Annes Close, West Cheshunt, EN7 6JA

\*\* BACKING ONTO PLAYING FIELDS \*\* Situated in this popular location in WEST CHESHUNT a SPACIOUS THREE/FOUR BEDROOM terraced house with well appointed KITCHEN, separate 17' DINING ROOM spacious 16' LIVING ROOM, family room/bedroom four, modern bathroom, GROUND FLOOR CLOAKROOM / W.C. double glazed windows, gas central heating and DRIVEWAY PARKING for several cars.

## **Property Information**

Tenure Freehold

Council Tax

 $\Box$ 

**EPC** Rating

Local Authority Broxbourne Borough Council

- •Two/Three Reception Rooms
- Bathroom
- Gas Heating
- Secluded and Non-Overlooked Rear Garden