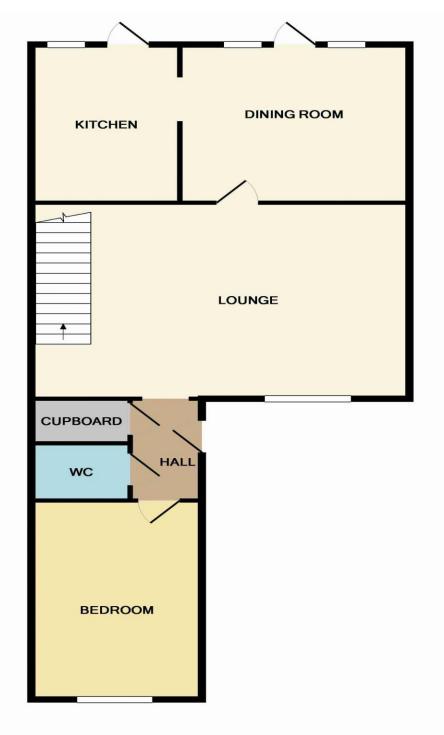

## St. Annes Close, West Cheshunt, EN7 6JA

\*\* BACKING ONTO PLAYING FIELDS \*\* Situated in this popular location in WEST CHESHUNT a SPACIOUS THREE/FOUR BEDROOM terraced house with well appointed KITCHEN, separate 17' DINING ROOM spacious 16' LIVING ROOM, family room/bedroom four, modern bathroom, GROUND FLOOR CLOAKROOM / W.C. double glazed windows, gas central heating and DRIVEWAY PARKING for several cars.

### Key features

- Three/Four Bedrooms
- •Well Appointed Kitchen
- Ground Floor Cloaks/WC
- Driveway Parking

#### 1ST FLOOR

Whilst every attempt has been made to ensure the accuracy of the floor plan contained here, measurements of doors, windows, rooms and any other items are approximate and no responsibility is taken for any error, omission, or mis-statement. This plan is for illustrative purposes only and should be used as such by any prospective purchaser. The services, systems and appliances shown have not been tested and no guarantee as to their operability or efficiency can be given