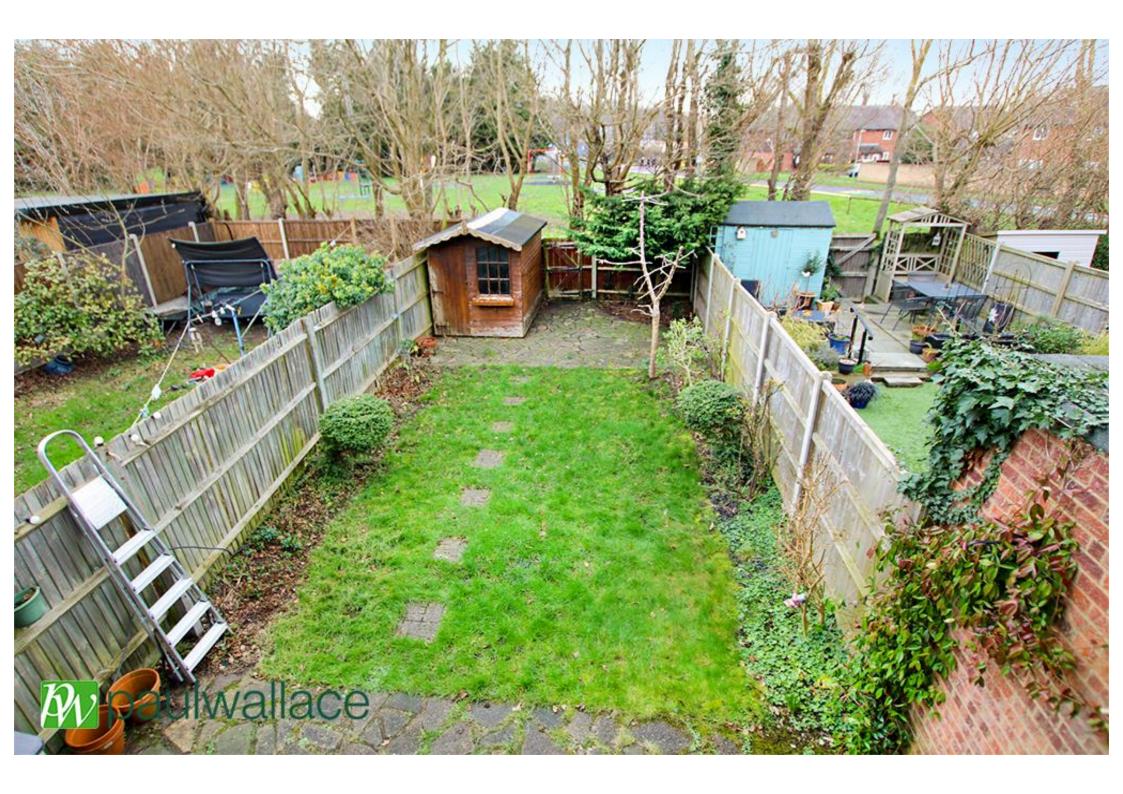

## St. Annes Close, West Cheshunt, EN7 6JA

\*\* BACKING ONTO PLAYING FIELDS \*\* Situated in this popular location in WEST CHESHUNT a SPACIOUS THREE/FOUR BEDROOM terraced house with well appointed KITCHEN, separate 17' DINING ROOM spacious 16' LIVING ROOM, family room/bedroom four, modern bathroom, GROUND FLOOR CLOAKROOM / W.C. double glazed windows, gas central heating and DRIVEWAY PARKING for several cars.

## **Property Information**

Tenure Freehold

Council Tax

 $\Box$ 

**EPC** Rating

Local Authority Broxbourne Borough Council

- •Two/Three Reception Rooms
- Bathroom
- Gas Heating
- Secluded and Non-Overlooked Rear Garden