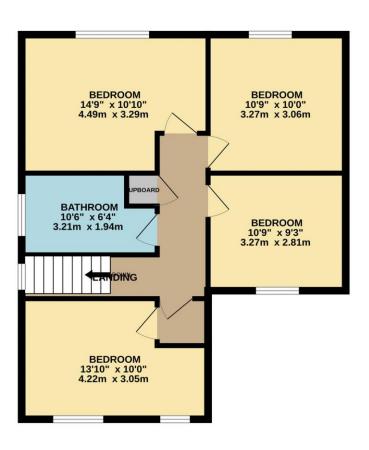

## Pollards Close, Goffs Oak, EN7 5JP

\*\*GOFFS OAK VILLAGE\*\*Offered for sale with NO CHAIN a spacious FOUR BEDROOM DETACHED chalet style family house with scope for FURTHER IMPROVEMENT. The home features 20' LOUNGE, separate DINING ROOM,21'kitchen/breakfast room, FAMILY ROOM, ground floor shower room, first floor BATHROOOM, good sized SECLUDED GARDEN, drive parking and INTEGRAL GARAGE.

## Key features

- Chain Free
- Five/Four Bedrooms
- •21' Kitchen/Breakfast
- Secluded Garden
- **Property Information**

Tenure Freehold

Council Tax

**EPC** Rating

Local Authority Broxbourne Borough Council

- Detached Family House
- •Three/Four Receptions
- •Close to Cuffley Mainline Station
- Garage and Driveway

cheshunt@paulwallace.co.uk

www.paulwallace.co.uk

9 am to 6:30 pm 9 am to 5:30 pm Bank Hols

property valuation.