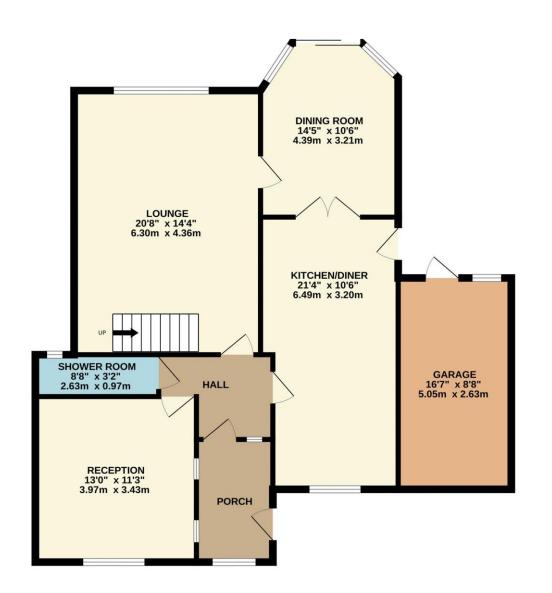

## Pollards Close, Goffs Oak, EN7 5JP

\*\*GOFFS OAK VILLAGE\*\*Offered for sale with NO CHAIN a spacious FOUR BEDROOM DETACHED chalet style family house with scope for FURTHER IMPROVEMENT. The home features 20' LOUNGE, separate DINING ROOM,21'kitchen/breakfast room, FAMILY ROOM, ground floor shower room, first floor BATHROOOM, good sized SECLUDED GARDEN, drive parking and INTEGRAL GARAGE.

## Key features

- Chain Free
- Five/Four Bedrooms
- •21' Kitchen/Breakfast
- Secluded Garden
- **Property Information**

Tenure Freehold

Council Tax

**EPC** Rating

Local Authority Broxbourne Borough Council

- Detached Family House
- •Three/Four Receptions
- •Close to Cuffley Mainline Station
- Garage and Driveway

cheshunt@paulwallace.co.uk

www.paulwallace.co.uk

9 am to 6:30 pm 9 am to 5:30 pm Bank Hols

property valuation.