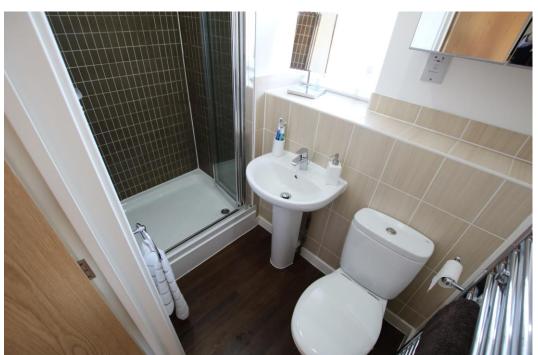

### Aldermere Avenue, West Cheshunt, EN8 0FE

CHAIN FREE & BACKING ONTO THE NEW RIVER WITH ITS OWN GARAGE & DRIVEWAY IS THIS THREE bedroom house with KITCHEN/ DINER, ground floor cloakroom, double glazed windows, gas central heating to radiators, BATHROOM & EN-SUITE to master, artificial lawned rear garden.

#### Key features

- Three Bedrooms
- Backing Onto New River
- Ground Floor Cloakroom
- •En-Suite & Family Bathroom

- Chain Free
- Double Glazed Windows
- Kitchen/ Diner
- Garage & Driveway