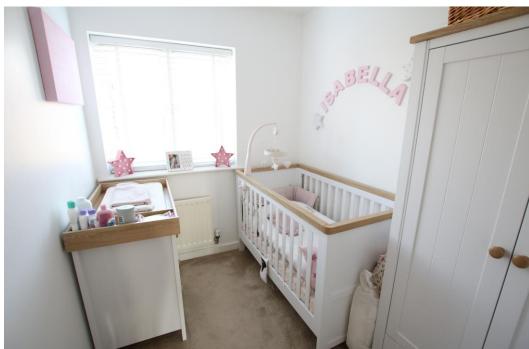

### Aldermere Avenue, West Cheshunt, EN8 0FE

CHAIN FREE & BACKING ONTO THE NEW RIVER WITH ITS OWN GARAGE & DRIVEWAY IS THIS THREE bedroom house with KITCHEN/ DINER, ground floor cloakroom, double glazed windows, gas central heating to radiators, BATHROOM & EN-SUITE to master, artificial lawned rear garden.

#### Key features

- Three Bedrooms
- Backing Onto New River
- Ground Floor Cloakroom
- •En-Suite & Family Bathroom

- Chain Free
- Double Glazed Windows
- Kitchen/ Diner
- Garage & Driveway