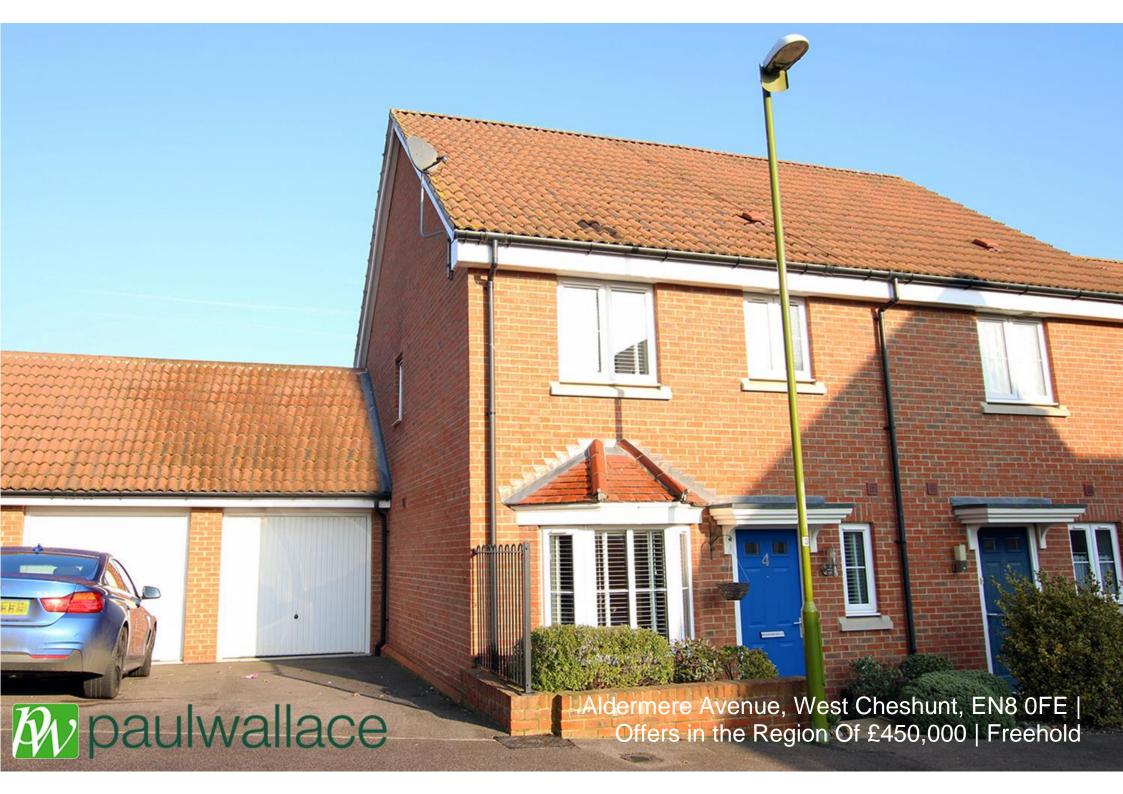

### Aldermere Avenue, West Cheshunt, EN8 0FE

CHAIN FREE & BACKING ONTO THE NEW RIVER WITH ITS OWN GARAGE & DRIVEWAY IS THIS THREE bedroom house with KITCHEN/ DINER, ground floor cloakroom, double glazed windows, gas central heating to radiators, BATHROOM & EN-SUITE to master, artificial lawned rear garden.

#### Key features

- Three Bedrooms
- Backing Onto New River
- Ground Floor Cloakroom
- •En-Suite & Family Bathroom

- Chain Free
- Double Glazed Windows
- Kitchen/ Diner
- Garage & Driveway