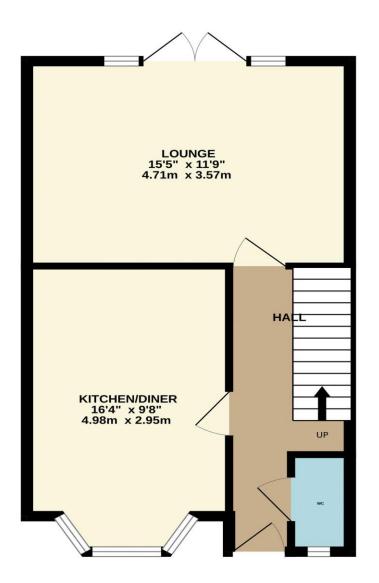

### Aldermere Avenue, West Cheshunt, EN8 0FE

CHAIN FREE & BACKING ONTO THE NEW RIVER WITH ITS OWN GARAGE & DRIVEWAY IS THIS THREE bedroom house with KITCHEN/ DINER, ground floor cloakroom, double glazed windows, gas central heating to radiators, BATHROOM & EN-SUITE to master, artificial lawned rear garden.

#### Key features

- Three Bedrooms
- Backing Onto New River
- Ground Floor Cloakroom
- •En-Suite & Family Bathroom

- Chain Free
- Double Glazed Windows
- Kitchen/ Diner
- Garage & Driveway