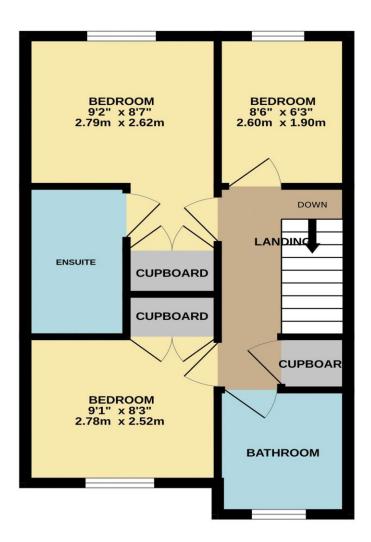

### Aldermere Avenue, West Cheshunt, EN8 0FE

CHAIN FREE & BACKING ONTO THE NEW RIVER WITH ITS OWN GARAGE & DRIVEWAY IS THIS THREE bedroom house with KITCHEN/ DINER, ground floor cloakroom, double glazed windows, gas central heating to radiators, BATHROOM & EN-SUITE to master, artificial lawned rear garden.

#### Key features

- Three Bedrooms
- Backing Onto New River
- Ground Floor Cloakroom
- •En-Suite & Family Bathroom

- Chain Free
- Double Glazed Windows
- Kitchen/ Diner
- Garage & Driveway