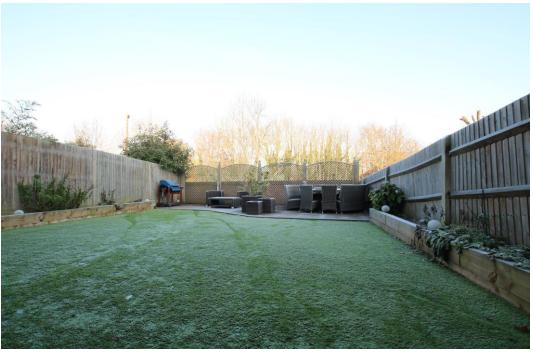

### Aldermere Avenue, West Cheshunt, EN8 0FE

CHAIN FREE & BACKING ONTO THE NEW RIVER WITH ITS OWN GARAGE & DRIVEWAY IS THIS THREE bedroom house with KITCHEN/ DINER, ground floor cloakroom, double glazed windows, gas central heating to radiators, BATHROOM & EN-SUITE to master, artificial lawned rear garden.

#### Key features

- Three Bedrooms
- Backing Onto New River
- Ground Floor Cloakroom
- •En-Suite & Family Bathroom

- Chain Free
- Double Glazed Windows
- Kitchen/ Diner
- Garage & Driveway