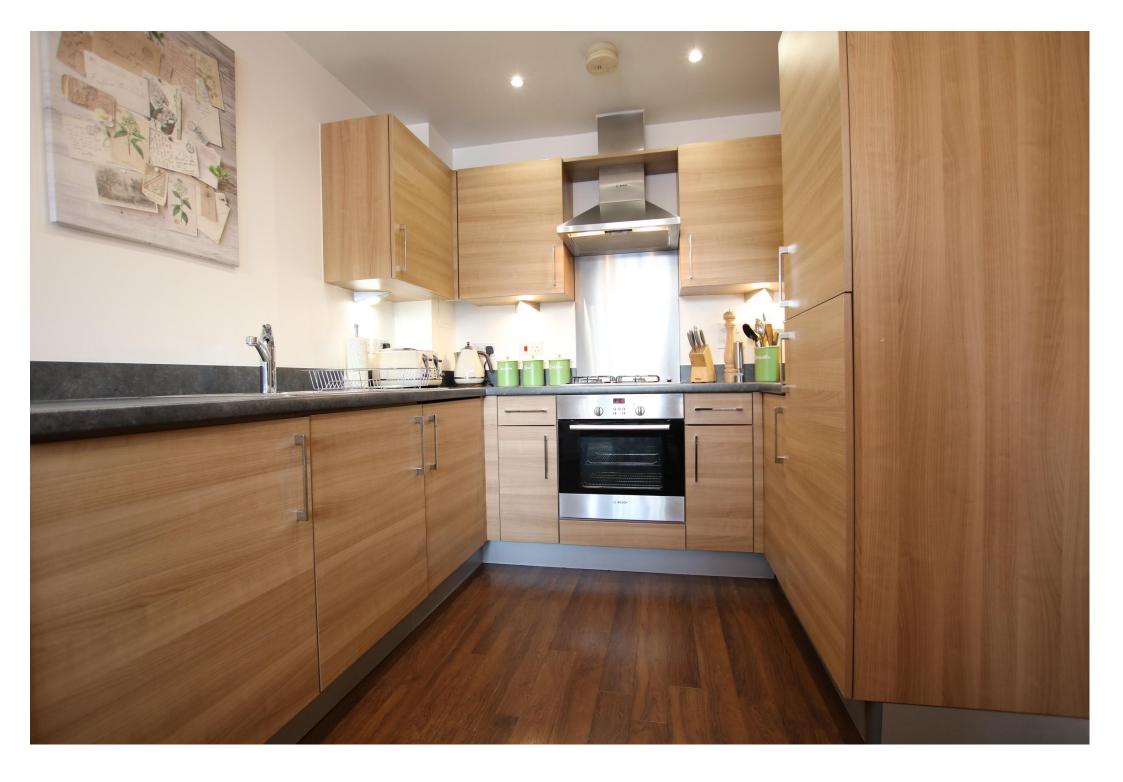

### Aldermere Avenue, West Cheshunt, EN8 0FE

CHAIN FREE & BACKING ONTO THE NEW RIVER WITH ITS OWN GARAGE & DRIVEWAY IS THIS THREE bedroom house with KITCHEN/ DINER, ground floor cloakroom, double glazed windows, gas central heating to radiators, BATHROOM & EN-SUITE to master, artificial lawned rear garden.

#### Key features

- Three Bedrooms
- Backing Onto New River
- Ground Floor Cloakroom
- •En-Suite & Family Bathroom

- Chain Free
- Double Glazed Windows
- Kitchen/ Diner
- Garage & Driveway