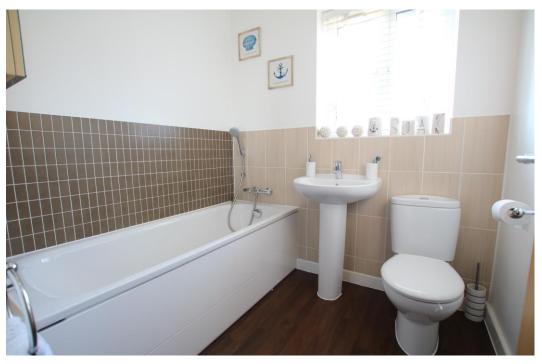

### Aldermere Avenue, West Cheshunt, EN8 0FE

CHAIN FREE & BACKING ONTO THE NEW RIVER WITH ITS OWN GARAGE & DRIVEWAY IS THIS THREE bedroom house with KITCHEN/ DINER, ground floor cloakroom, double glazed windows, gas central heating to radiators, BATHROOM & EN-SUITE to master, artificial lawned rear garden.

#### Key features

- Three Bedrooms
- Backing Onto New River
- Ground Floor Cloakroom
- •En-Suite & Family Bathroom

- Chain Free
- Double Glazed Windows
- Kitchen/ Diner
- Garage & Driveway