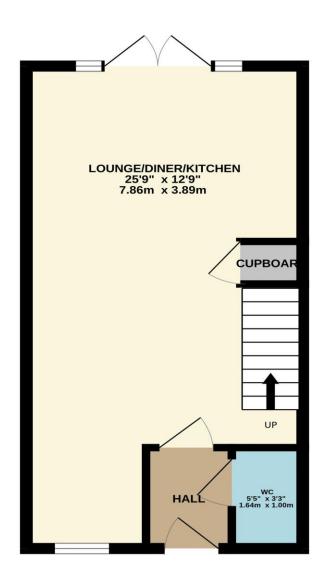

## Aldermere Avenue, West Cheshunt, EN8 0FF

\*\*NO CHAIN\*\*Situated in this popular development in WEST CHESHUNT close to BROOKFIELD SHOPPING CENTRE a WELL PRESENTED end of terrace house. Features include TWO BEDROOMS, bathroom, DOWNSTAIRS CLOAKS/WC, spacious lounge with well appointed OPEN PLAN KITCHEN, gas radiator heating, non-over overlooked WEST FACING REAR GARDEN and OWN PARKING SPACE close to the property.

## Key features

- No Chain
- West Cheshunt
- Downstairs Cloaks/wc
- Semi-Open plan Kitchen

- End of Terrace
- Two Bedrooms
- Lounge
- Space

## **Property Information**

Tenure Freehold

Council Tax

D

**EPC** Rating

Local Authority Broxbourne Borough Council

Service Charge & Ground Rent TBC

- Secluded Garden and Parking