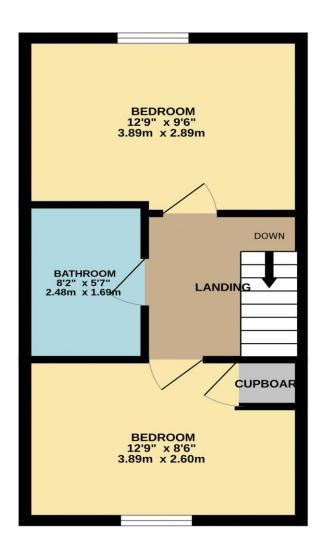

## Aldermere Avenue, West Cheshunt, EN8 0FF

\*\*NO CHAIN\*\*Situated in this popular development in WEST CHESHUNT close to BROOKFIELD SHOPPING CENTRE a WELL PRESENTED end of terrace house. Features include TWO BEDROOMS, bathroom, DOWNSTAIRS CLOAKS/WC, spacious lounge with well appointed OPEN PLAN KITCHEN, gas radiator heating, non-over overlooked WEST FACING REAR GARDEN and OWN PARKING SPACE close to the property.

## Key features

- No Chain
- West Cheshunt
- Downstairs Cloaks/wc
- Semi-Open plan Kitchen

- End of Terrace
- Two Bedrooms
- Lounge
- Space

## **Property Information**

Tenure Freehold

Council Tax

D

**EPC** Rating

Local Authority Broxbourne Borough Council

Service Charge & Ground Rent TBC

- Secluded Garden and Parking