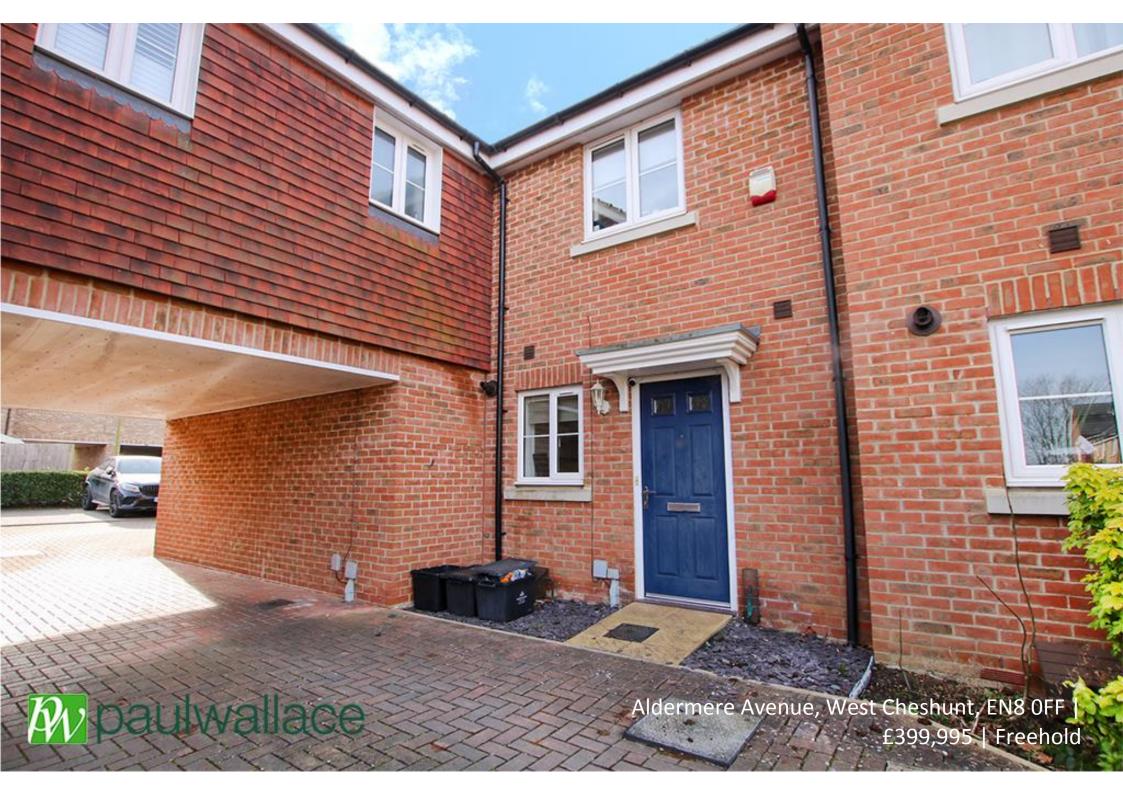

## Aldermere Avenue, West Cheshunt, EN8 0FF

\*\*NO CHAIN\*\*Situated in this popular development in WEST CHESHUNT close to BROOKFIELD SHOPPING CENTRE a WELL PRESENTED end of terrace house. Features include TWO BEDROOMS, bathroom, DOWNSTAIRS CLOAKS/WC, spacious lounge with well appointed OPEN PLAN KITCHEN, gas radiator heating, non-over overlooked WEST FACING REAR GARDEN and OWN PARKING SPACE close to the property.

## Key features

- No Chain
- West Cheshunt
- Downstairs Cloaks/wc
- Semi-Open plan Kitchen

- End of Terrace
- Two Bedrooms
- Lounge
- Space