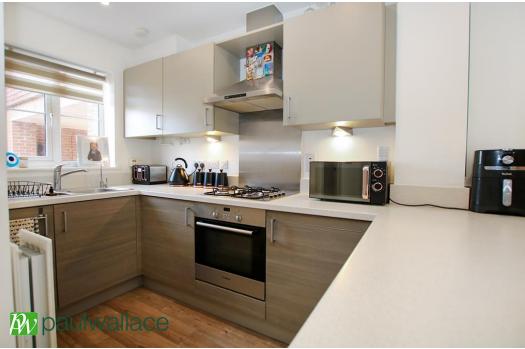

## Aldermere Avenue, West Cheshunt, EN8 0FF

\*\*NO CHAIN\*\*Situated in this popular development in WEST CHESHUNT close to BROOKFIELD SHOPPING CENTRE a WELL PRESENTED end of terrace house. Features include TWO BEDROOMS, bathroom, DOWNSTAIRS CLOAKS/WC, spacious lounge with well appointed OPEN PLAN KITCHEN, gas radiator heating, non-over overlooked WEST FACING REAR GARDEN and OWN PARKING SPACE close to the property.

## Key features

- No Chain
- West Cheshunt
- Downstairs Cloaks/wc
- Semi-Open plan Kitchen

- End of Terrace
- Two Bedrooms
- Lounge
- Space