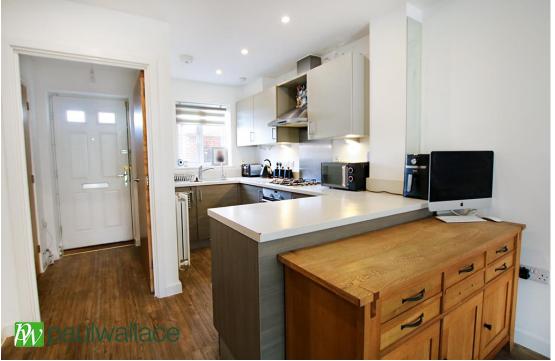

## Aldermere Avenue, West Cheshunt, EN8 0FF

\*\*NO CHAIN\*\*Situated in this popular development in WEST CHESHUNT close to BROOKFIELD SHOPPING CENTRE a WELL PRESENTED end of terrace house. Features include TWO BEDROOMS, bathroom, DOWNSTAIRS CLOAKS/WC, spacious lounge with well appointed OPEN PLAN KITCHEN, gas radiator heating, non-over overlooked WEST FACING REAR GARDEN and OWN PARKING SPACE close to the property.

## Key features

- No Chain
- West Cheshunt
- Downstairs Cloaks/wc
- Semi-Open plan Kitchen

- End of Terrace
- Two Bedrooms
- Lounge
- Space