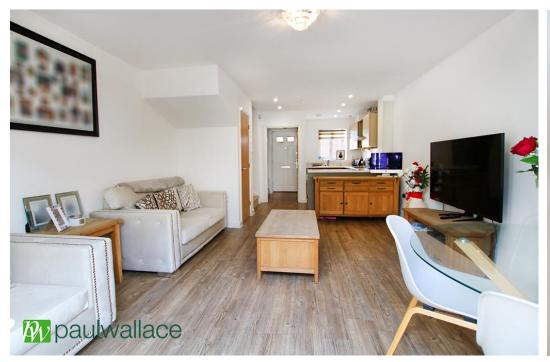

## Aldermere Avenue, West Cheshunt, EN8 0FF

\*\*NO CHAIN\*\*Situated in this popular development in WEST CHESHUNT close to BROOKFIELD SHOPPING CENTRE a WELL PRESENTED end of terrace house. Features include TWO BEDROOMS, bathroom, DOWNSTAIRS CLOAKS/WC, spacious lounge with well appointed OPEN PLAN KITCHEN, gas radiator heating, non-over overlooked WEST FACING REAR GARDEN and OWN PARKING SPACE close to the property.

## Key features

- No Chain
- West Cheshunt
- Downstairs Cloaks/wc
- Semi-Open plan Kitchen

- End of Terrace
- Two Bedrooms
- Lounge
- Space