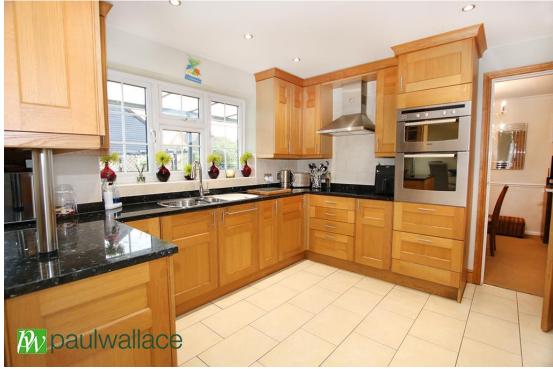

### Tennand Close, West Cheshunt, EN7 6DJ

\*\*WEST CHESHUNT SPACIOUS EXTENDED DETACHED HOUSE\*\*Situated in the sought after ADAMSFIELD area a well PRESENTED FOUR BEDROOM family house. Features include THREE RECEPTION ROOMS, spacious KITCHEN/BREAKFAST room with INTEGRATED appliances, cloakroom/w.c, STUNNING FAMILY BATHROOM, large shower room, BEAUTIFUL landscaped REAR GARDEN and DRIVEWAY PARKING for four cars.

#### Key features

- Extended Detached Family House
- Two Bath/Shower Rooms
- •Kelly Hoppen Interior Designed Family/Play Room
- Beautiful Non Overlooked landscaped Rear Garden

- Four Bedrooms
- Lounge and Dining Room
- Well Appointed and Spacious Kitchen/Breakfast Room