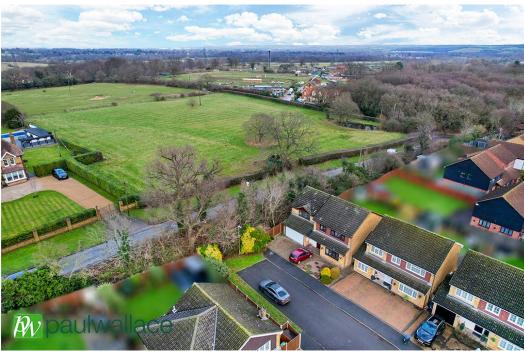

### Tennand Close, West Cheshunt, EN7 6DJ

\*\*WEST CHESHUNT SPACIOUS EXTENDED DETACHED HOUSE\*\*Situated in the sought after ADAMSFIELD area a well PRESENTED FOUR BEDROOM family house. Features include THREE RECEPTION ROOMS, spacious KITCHEN/BREAKFAST room with INTEGRATED appliances, cloakroom/w.c, STUNNING FAMILY BATHROOM, large shower room, BEAUTIFUL landscaped REAR GARDEN and DRIVEWAY PARKING for four cars.

#### Key features

- Extended Detached Family House
- Two Bath/Shower Rooms
- •Kelly Hoppen Interior Designed Family/Play Room
- Beautiful Non Overlooked landscaped Rear Garden

- Four Bedrooms
- Lounge and Dining Room
- Well Appointed and Spacious Kitchen/Breakfast Room