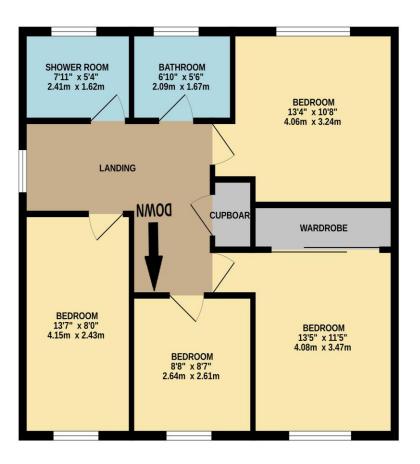

### Tennand Close, West Cheshunt, EN7 6DJ

\*\*WEST CHESHUNT SPACIOUS EXTENDED DETACHED HOUSE\*\*Situated in the sought after ADAMSFIELD area a well PRESENTED FOUR BEDROOM family house. Features include THREE RECEPTION ROOMS, spacious KITCHEN/BREAKFAST room with INTEGRATED appliances, cloakroom/w.c, STUNNING FAMILY BATHROOM, large shower room, BEAUTIFUL landscaped REAR GARDEN and DRIVEWAY PARKING for four cars.

#### Key features

- Extended Detached Family House
- Two Bath/Shower Rooms
- •Kelly Hoppen Interior Designed Family/Play Room
- Beautiful Non Overlooked landscaped Rear Garden

- Four Bedrooms
- Lounge and Dining Room
- Well Appointed and Spacious Kitchen/Breakfast Room