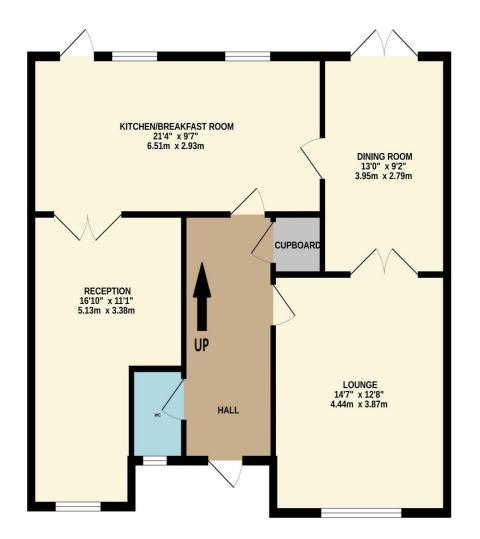

### Tennand Close, West Cheshunt, EN7 6DJ

\*\*WEST CHESHUNT SPACIOUS EXTENDED DETACHED HOUSE\*\*Situated in the sought after ADAMSFIELD area a well PRESENTED FOUR BEDROOM family house. Features include THREE RECEPTION ROOMS, spacious KITCHEN/BREAKFAST room with INTEGRATED appliances, cloakroom/w.c, STUNNING FAMILY BATHROOM, large shower room, BEAUTIFUL landscaped REAR GARDEN and DRIVEWAY PARKING for four cars.

#### Key features

- Extended Detached Family House
- Two Bath/Shower Rooms
- •Kelly Hoppen Interior Designed Family/Play Room
- Beautiful Non Overlooked landscaped Rear Garden

- Four Bedrooms
- Lounge and Dining Room
- Well Appointed and Spacious Kitchen/Breakfast Room