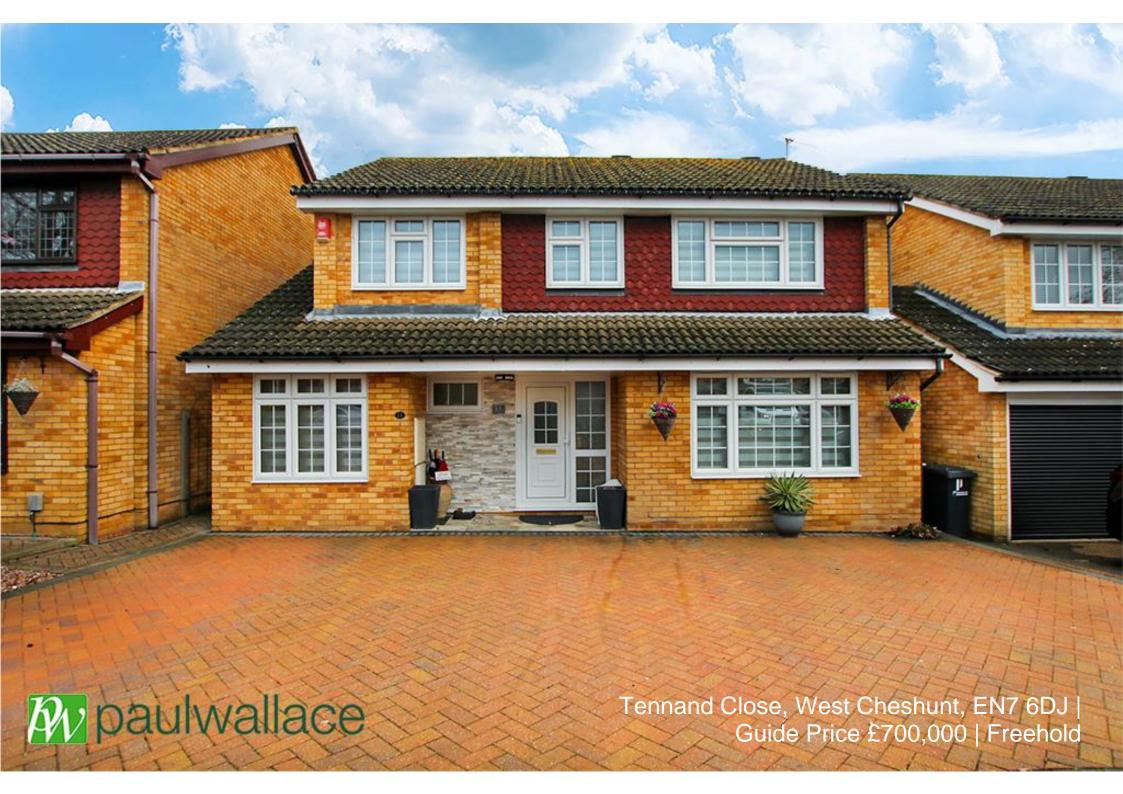

### Tennand Close, West Cheshunt, EN7 6DJ

\*\*WEST CHESHUNT SPACIOUS EXTENDED DETACHED HOUSE\*\*Situated in the sought after ADAMSFIELD area a well PRESENTED FOUR BEDROOM family house. Features include THREE RECEPTION ROOMS, spacious KITCHEN/BREAKFAST room with INTEGRATED appliances, cloakroom/w.c, STUNNING FAMILY BATHROOM, large shower room, BEAUTIFUL landscaped REAR GARDEN and DRIVEWAY PARKING for four cars.

#### Key features

- Extended Detached Family House
- Two Bath/Shower Rooms
- •Kelly Hoppen Interior Designed Family/Play Room
- Beautiful Non Overlooked landscaped Rear Garden

- Four Bedrooms
- Lounge and Dining Room
- Well Appointed and Spacious Kitchen/Breakfast Room