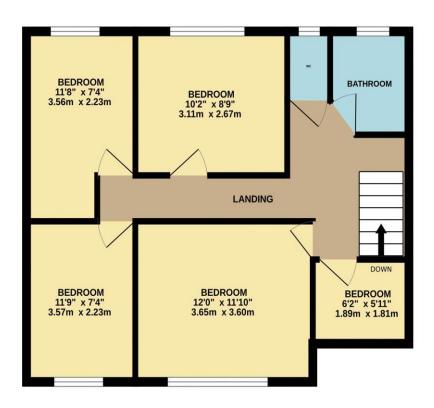

## Hedworth Avenue, Waltham Cross, EN8 8AP

A large and CHAIN FREE 5 bedroom house, short walk to town centre and RAILWAY Station. IN NEED of MODERNISATION. Good sized rear garden and off street parking for 3 cars. Two reception rooms and Two bathrooms.

## Key features

- •CHAIN FREE
- •In need of modernisation
- •2 Reception rooms
- •Large garden
- **Property Information**

Tenure Freehold

Council Tax

D

**EPC** Rating

D

Local Authority Broxbourne Borough Council

- •5 Bedrooms
- •2 Bathrooms
- Close to train station
- Off street parking

property valuation.

Registered Address: Unit 3 The Brookfield Centre, Cheshunt, Herts, EN8 0NN Company Registration Number: 0C414280 | VAT Number: 276958046@2022 Paul Wallace Group LLP trading as Paul Wallace Estate Agents