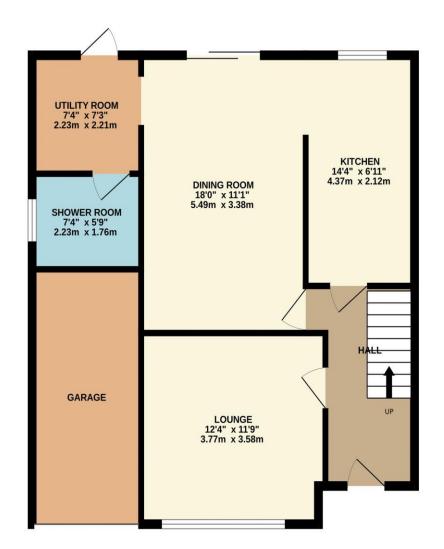

## Hedworth Avenue, Waltham Cross, EN8 8AP

A large and CHAIN FREE 5 bedroom house, short walk to town centre and RAILWAY Station. IN NEED of MODERNISATION. Good sized rear garden and off street parking for 3 cars. Two reception rooms and Two bathrooms.

## Key features

- •CHAIN FREE
- •In need of modernisation
- •2 Reception rooms
- •Large garden
- **Property Information**

Tenure Freehold

Council Tax

D

**EPC** Rating

D

Local Authority Broxbourne Borough Council

- •5 Bedrooms
- •2 Bathrooms
- Close to train station
- Off street parking

property valuation.

Registered Address: Unit 3 The Brookfield Centre, Cheshunt, Herts, EN8 0NN Company Registration Number: 0C414280 | VAT Number: 276958046@2022 Paul Wallace Group LLP trading as Paul Wallace Estate Agents