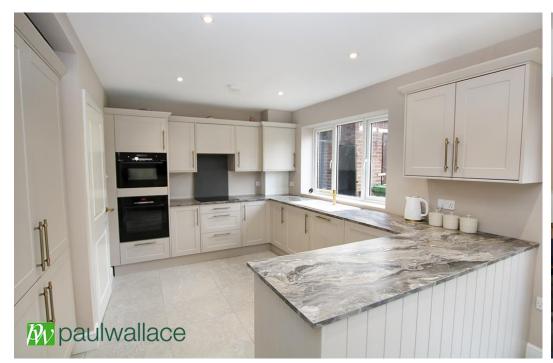

## Hampden Crescent, West Cheshunt, EN7 5AX

This BEAUTIFULLY PRESENTED three double bedroom tunnel terraced property in the heart of Bury Green in sought after WEST CHESHUNT benefits from a spacious kitchen/diner opening to ample garden space with storage shed. Boasting a SUPERB FAMILY BATHROOM with additional EN-SUITE TO MASTER, gas central heating and double glazed windows throughout and a generous front drive providing off street parking.