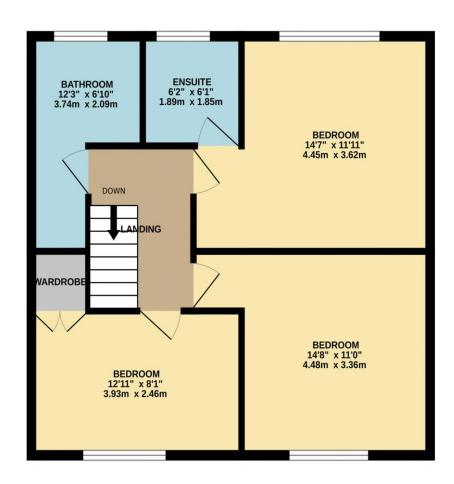

## Hampden Crescent, West Cheshunt, EN7 5AX

This BEAUTIFULLY PRESENTED three double bedroom tunnel terraced property in the heart of Bury Green in sought after WEST CHESHUNT benefits from a spacious kitchen/diner opening to ample garden space with storage shed. Boasting a SUPERB FAMILY BATHROOM with additional EN-SUITE TO MASTER, gas central heating and double glazed windows throughout and a generous front drive providing off street parking.