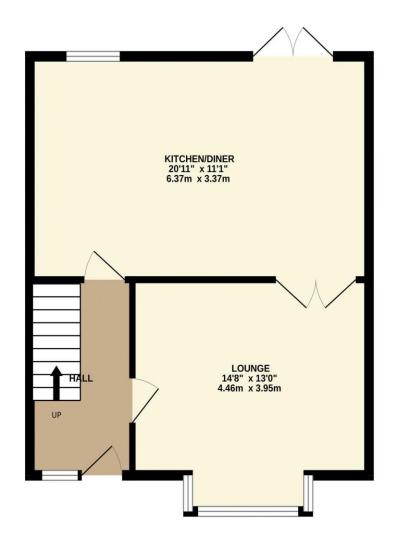

## Hampden Crescent, West Cheshunt, EN7 5AX

This BEAUTIFULLY PRESENTED three double bedroom tunnel terraced property in the heart of Bury Green in sought after WEST CHESHUNT benefits from a spacious kitchen/diner opening to ample garden space with storage shed. Boasting a SUPERB FAMILY BATHROOM with additional EN-SUITE TO MASTER, gas central heating and double glazed windows throughout and a generous front drive providing off street parking.