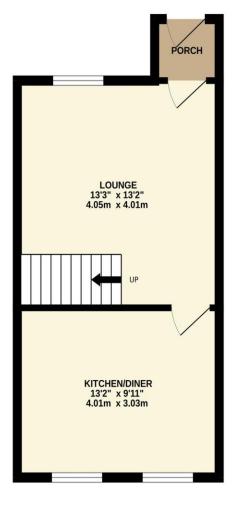

## TOTAL FLOOR AREA : 832 sq.ft. (77.3 sq.m.) approx.

Whilst every attempt has been made to ensure the accuracy of the floorplan contained here, measurements of doors, windows, rooms and any other items are approximate and no responsibility is taken for any error, omission or mis-statement. This plan is for illustrative purposes only and should be used as such by any prospective purchaser. The services, systems and appliances shown have not been tested and no guarantee as to their operability or efficiency can be given. Made with Metropix ©2025