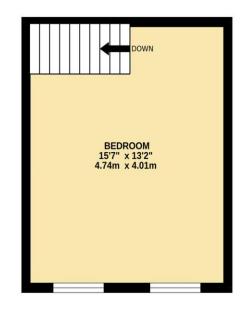

## TOTAL FLOOR AREA : 832 sq.ft. (77.3 sq.m.) approx.

Whilst every attempt has been made to ensure the accuracy of the floorplan contained here, measurements of doors, windows, rooms and any other items are approximate and no responsibility is taken for any error, omission or mis-statement. This plan is for illustrative purposes only and should be used as such by any prospective purchaser. The services, systems and appliances shown have not been tested and no guarantee as to their operability or efficiency can be given. Made with Metropix ©2025