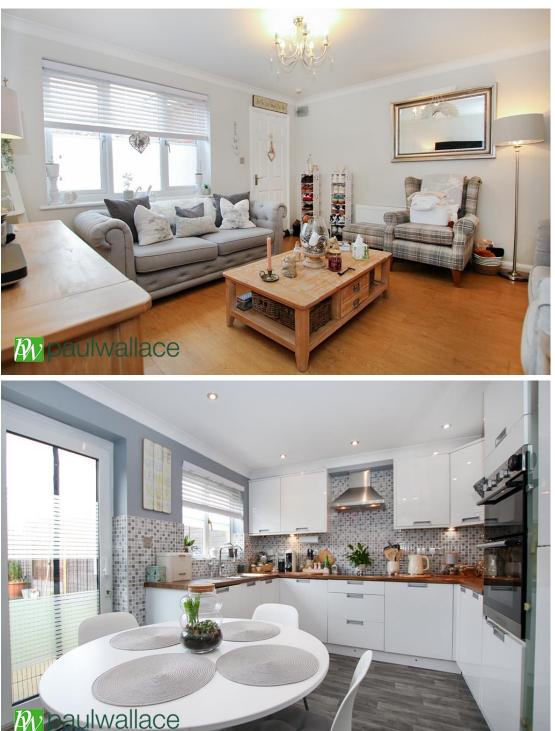

## Canons Gate, Cheshunt, EN8 0XP

This beautifully presented mid-terrace home offers a fantastic living space, ideal for families or those looking to upsize. Boasting three well-proportioned bedrooms, the property is tastefully decorated throughout, creating a warm and inviting atmosphere. The spacious kitchen/diner is perfect for family meals or entertaining, while the generous rear garden provides an excellent outdoor space to relax or enjoy gardening. Further benefits include off-street parking, gas central heating and double-glazed windows throughout.

## Key features

| •Three Bedrooms       | Mid Terraced          |
|-----------------------|-----------------------|
| •Off Street Parking   | •Spacious Rear Garden |
| Beautifully Presented | •Kitchen/Diner        |
| •Gas Central Heating  | Double Glazed Windows |
|                       |                       |