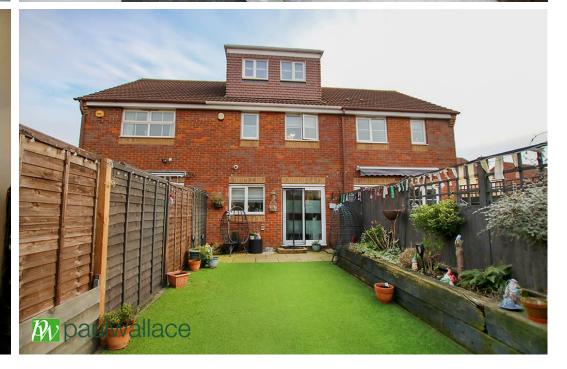

## Canons Gate, Cheshunt, EN8 0XP

This beautifully presented mid-terrace home offers a fantastic living space, ideal for families or those looking to upsize. Boasting three well-proportioned bedrooms, the property is tastefully decorated throughout, creating a warm and inviting atmosphere. The spacious kitchen/diner is perfect for family meals or entertaining, while the generous rear garden provides an excellent outdoor space to relax or enjoy gardening. Further benefits include off-street parking, gas central heating and double-glazed windows throughout.

## Key features

| •Three Bedrooms       | Mid Terraced          |
|-----------------------|-----------------------|
| •Off Street Parking   | •Spacious Rear Garden |
| Beautifully Presented | •Kitchen/Diner        |
| •Gas Central Heating  | Double Glazed Windows |
|                       |                       |