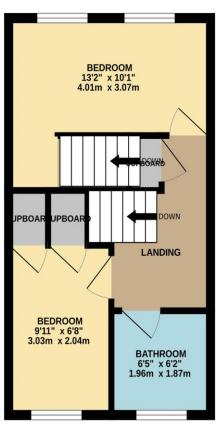

## TOTAL FLOOR AREA : 832 sq.ft. (77.3 sq.m.) approx.

Whilst every attempt has been made to ensure the accuracy of the floorplan contained here, measurements of doors, windows, rooms and any other items are approximate and no responsibility is taken for any error, omission or mis-statement. This plan is for illustrative purposes only and should be used as such by any prospective purchaser. The services, systems and appliances shown have not been tested and no guarantee as to their operability or efficiency can be given. Made with Metropix ©2025