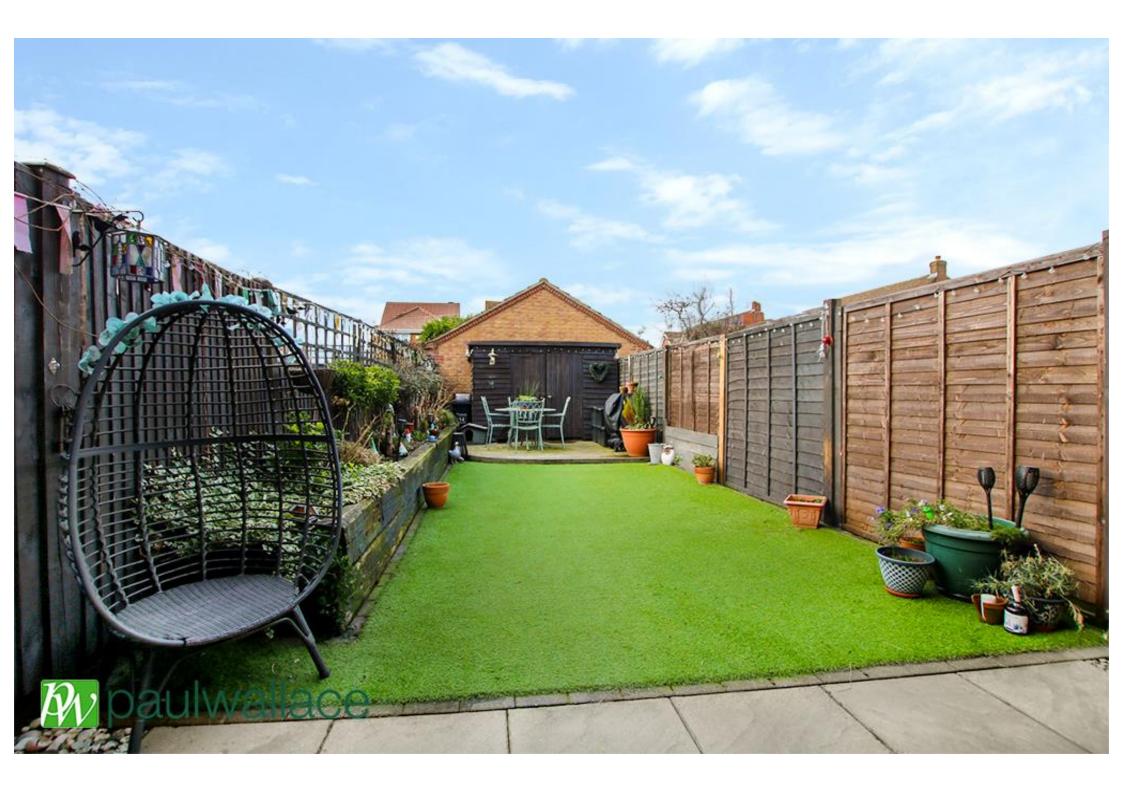

## Canons Gate, Cheshunt, EN8 0XP

This beautifully presented mid-terrace home offers a fantastic living space, ideal for families or those looking to upsize. Boasting three well-proportioned bedrooms, the property is tastefully decorated throughout, creating a warm and inviting atmosphere. The spacious kitchen/diner is perfect for family meals or entertaining, while the generous rear garden provides an excellent outdoor space to relax or enjoy gardening. Further benefits include off-street parking, gas central heating and double-glazed windows throughout.

## Key features

| •Three Bedrooms       | Mid Terraced          |
|-----------------------|-----------------------|
| •Off Street Parking   | •Spacious Rear Garden |
| Beautifully Presented | •Kitchen/Diner        |
| •Gas Central Heating  | Double Glazed Windows |
|                       |                       |