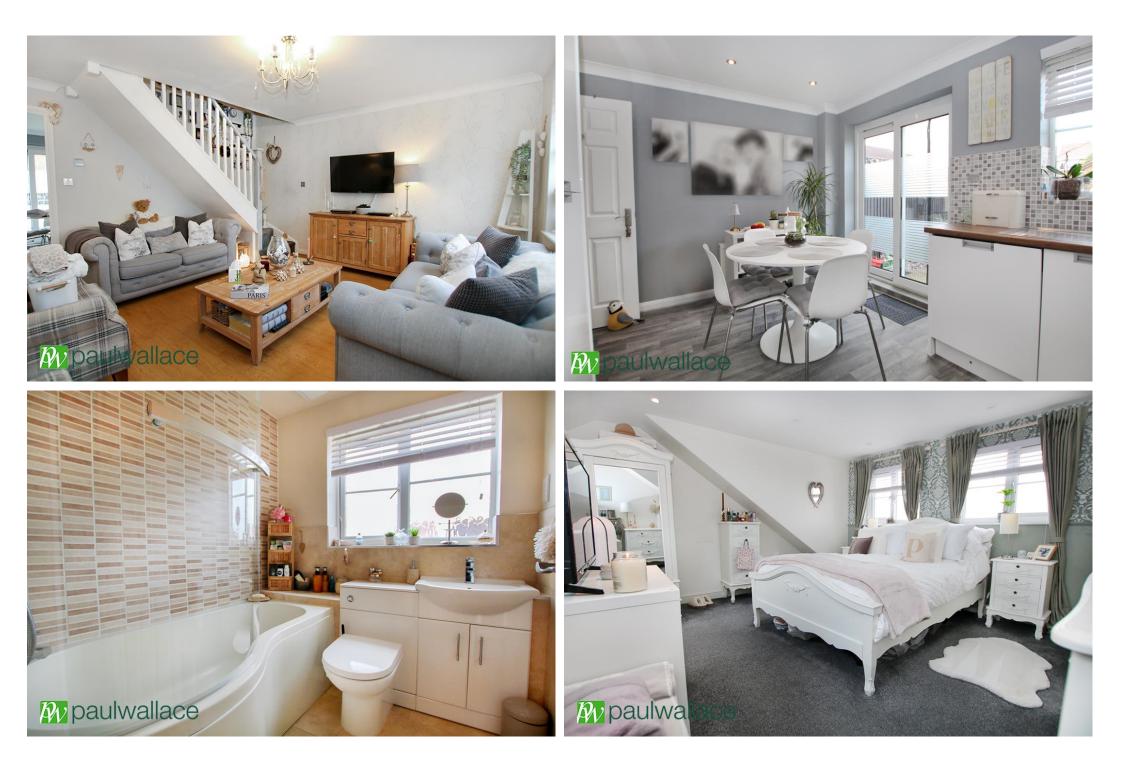

## Canons Gate, Cheshunt, EN8 0XP

This beautifully presented mid-terrace home offers a fantastic living space, ideal for families or those looking to upsize. Boasting three well-proportioned bedrooms, the property is tastefully decorated throughout, creating a warm and inviting atmosphere. The spacious kitchen/diner is perfect for family meals or entertaining, while the generous rear garden provides an excellent outdoor space to relax or enjoy gardening. Further benefits include off-street parking, gas central heating and double-glazed windows throughout.

## Key features

| •Three Bedrooms       | Mid Terraced          |
|-----------------------|-----------------------|
| •Off Street Parking   | •Spacious Rear Garden |
| Beautifully Presented | •Kitchen/Diner        |
| •Gas Central Heating  | Double Glazed Windows |
|                       |                       |