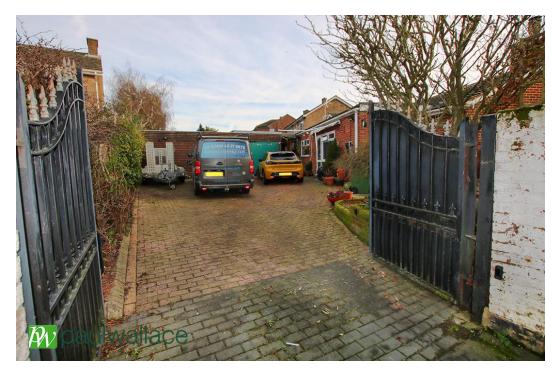

#### Broadfields, Goffs Oak, EN7 5JU

GENEROUS CORNER PLOT with POTENTIAL to EXTEND (STPP). This DETACHED THREE BEDROOM BUNGALOW with DETACHED DOUBLE GARAGE currently used as workshop accessed via DOUBLE GATES, double glazed windows and gas central heating, OFF STREET PARKING, spacious lounge / diner, ATTRACTIVE KITCHEN / DINER and BATHROOM / W.C.