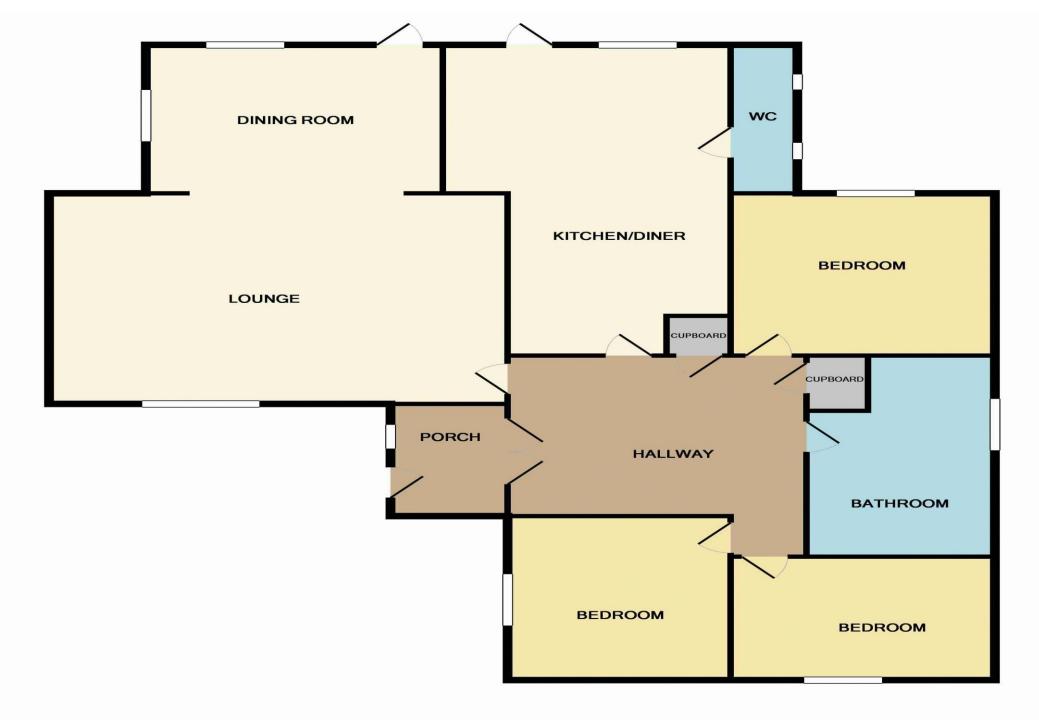

#### Broadfields, Goffs Oak, EN7 5JU

GENEROUS CORNER PLOT with POTENTIAL to EXTEND (STPP). This DETACHED THREE BEDROOM BUNGALOW with DETACHED DOUBLE GARAGE currently used as workshop accessed via DOUBLE GATES, double glazed windows and gas central heating, OFF STREET PARKING, spacious lounge / diner, ATTRACTIVE KITCHEN / DINER and BATHROOM / W.C.