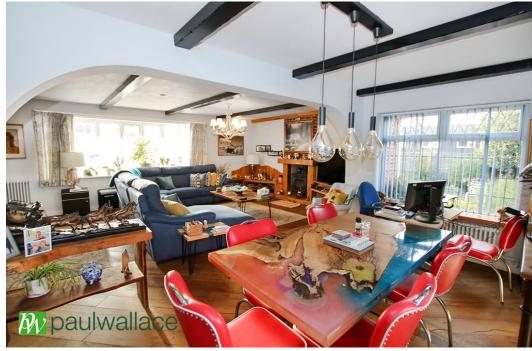

#### Broadfields, Goffs Oak, EN7 5JU

GENEROUS CORNER PLOT with POTENTIAL to EXTEND (STPP). This DETACHED THREE BEDROOM BUNGALOW with DETACHED DOUBLE GARAGE currently used as workshop accessed via DOUBLE GATES, double glazed windows and gas central heating, OFF STREET PARKING, spacious lounge / diner, ATTRACTIVE KITCHEN / DINER and BATHROOM / W.C.

#### Key features

- Chain Free
- Detached
- Potential to Extend (STPP)
- Attractive Kitchen

- •Three Bedrooms
- •Generous Corner Plot
- Spacious Lounge / Diner