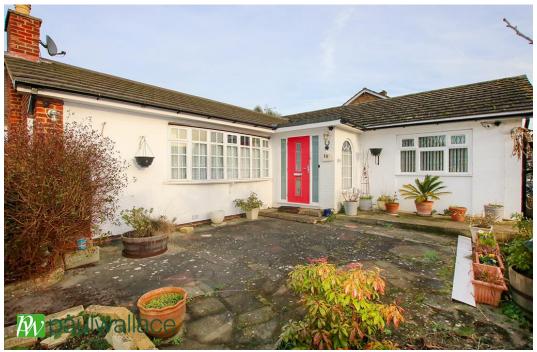

#### Broadfields, Goffs Oak, EN7 5JU

GENEROUS CORNER PLOT with POTENTIAL to EXTEND (STPP). This DETACHED THREE BEDROOM BUNGALOW with DETACHED DOUBLE GARAGE currently used as workshop accessed via DOUBLE GATES, double glazed windows and gas central heating, OFF STREET PARKING, spacious lounge / diner, ATTRACTIVE KITCHEN / DINER and BATHROOM / W.C.

#### Key features

- Chain Free
- Detached
- Potential to Extend (STPP)
- Attractive Kitchen

- •Three Bedrooms
- •Generous Corner Plot
- Spacious Lounge / Diner