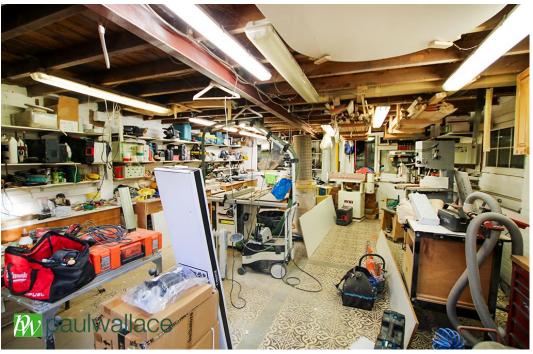

#### Broadfields, Goffs Oak, EN7 5JU

GENEROUS CORNER PLOT with POTENTIAL to EXTEND (STPP). This DETACHED THREE BEDROOM BUNGALOW with DETACHED DOUBLE GARAGE currently used as workshop accessed via DOUBLE GATES, double glazed windows and gas central heating, OFF STREET PARKING, spacious lounge / diner, ATTRACTIVE KITCHEN / DINER and BATHROOM / W.C.

### **Property Information**

Tenure Freehold

Council Tax

**EPC** Rating

**Local Authority** Broxbourne Borough Council

- Detached Double Garage

Paul Wallace Estate Agents Brookfield Centre

cheshunt@paulwallace.co.uk