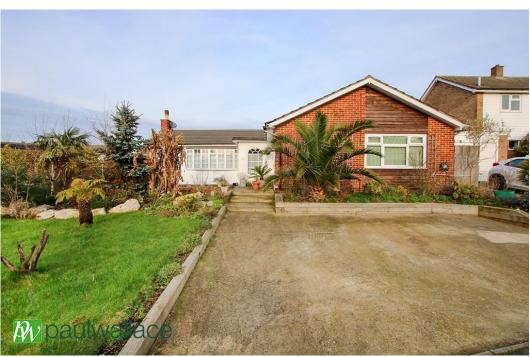

#### Broadfields, Goffs Oak, EN7 5JU

GENEROUS CORNER PLOT with POTENTIAL to EXTEND (STPP). This DETACHED THREE BEDROOM BUNGALOW with DETACHED DOUBLE GARAGE currently used as workshop accessed via DOUBLE GATES, double glazed windows and gas central heating, OFF STREET PARKING, spacious lounge / diner, ATTRACTIVE KITCHEN / DINER and BATHROOM / W.C.

#### Key features

- Chain Free
- Detached
- Potential to Extend (STPP)
- Attractive Kitchen

- •Three Bedrooms
- •Generous Corner Plot
- Spacious Lounge / Diner