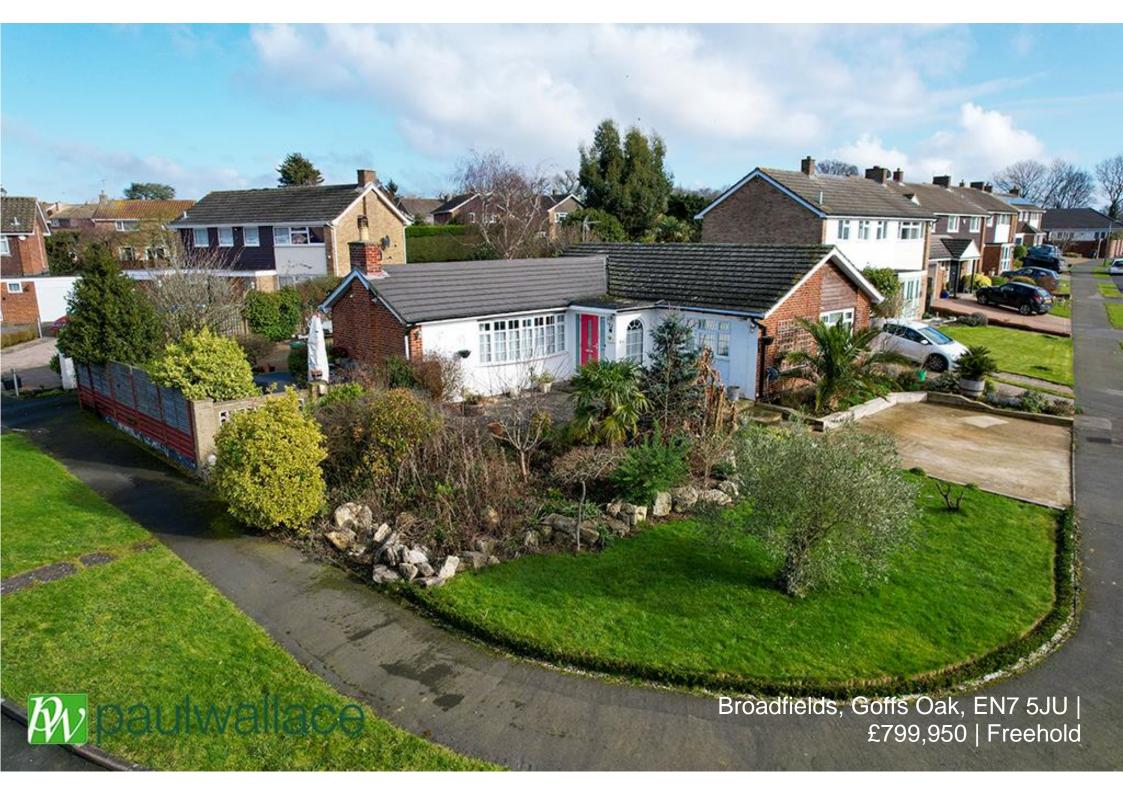

#### Broadfields, Goffs Oak, EN7 5JU

GENEROUS CORNER PLOT with POTENTIAL to EXTEND (STPP). This DETACHED THREE BEDROOM BUNGALOW with DETACHED DOUBLE GARAGE currently used as workshop accessed via DOUBLE GATES, double glazed windows and gas central heating, OFF STREET PARKING, spacious lounge / diner, ATTRACTIVE KITCHEN / DINER and BATHROOM / W.C.

#### Key features

- Chain Free
- Detached
- Potential to Extend (STPP)
- Attractive Kitchen

- •Three Bedrooms
- •Generous Corner Plot
- Spacious Lounge / Diner