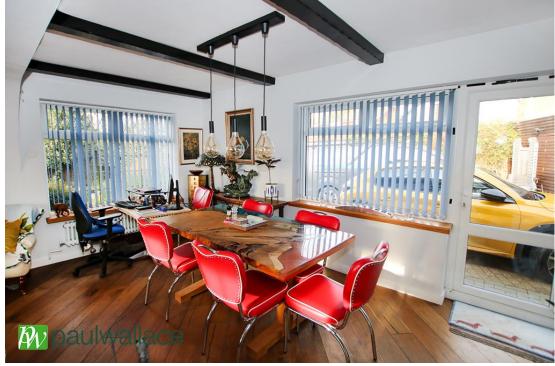

#### Broadfields, Goffs Oak, EN7 5JU

GENEROUS CORNER PLOT with POTENTIAL to EXTEND (STPP). This DETACHED THREE BEDROOM BUNGALOW with DETACHED DOUBLE GARAGE currently used as workshop accessed via DOUBLE GATES, double glazed windows and gas central heating, OFF STREET PARKING, spacious lounge / diner, ATTRACTIVE KITCHEN / DINER and BATHROOM / W.C.

#### Key features

- Chain Free
- Detached
- Potential to Extend (STPP)
- Attractive Kitchen

- •Three Bedrooms
- •Generous Corner Plot
- Spacious Lounge / Diner