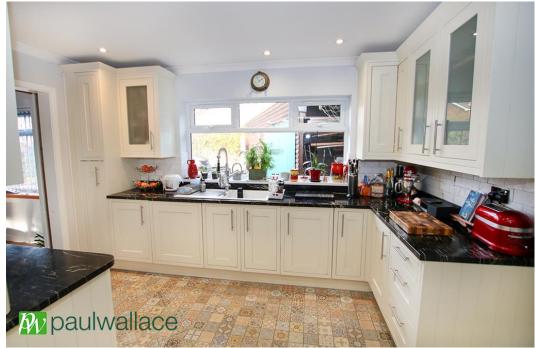

#### Broadfields, Goffs Oak, EN7 5JU

GENEROUS CORNER PLOT with POTENTIAL to EXTEND (STPP). This DETACHED THREE BEDROOM BUNGALOW with DETACHED DOUBLE GARAGE currently used as workshop accessed via DOUBLE GATES, double glazed windows and gas central heating, OFF STREET PARKING, spacious lounge / diner, ATTRACTIVE KITCHEN / DINER and BATHROOM / W.C.

#### Key features

- Chain Free
- Detached
- Potential to Extend (STPP)
- Attractive Kitchen

- •Three Bedrooms
- •Generous Corner Plot
- Spacious Lounge / Diner