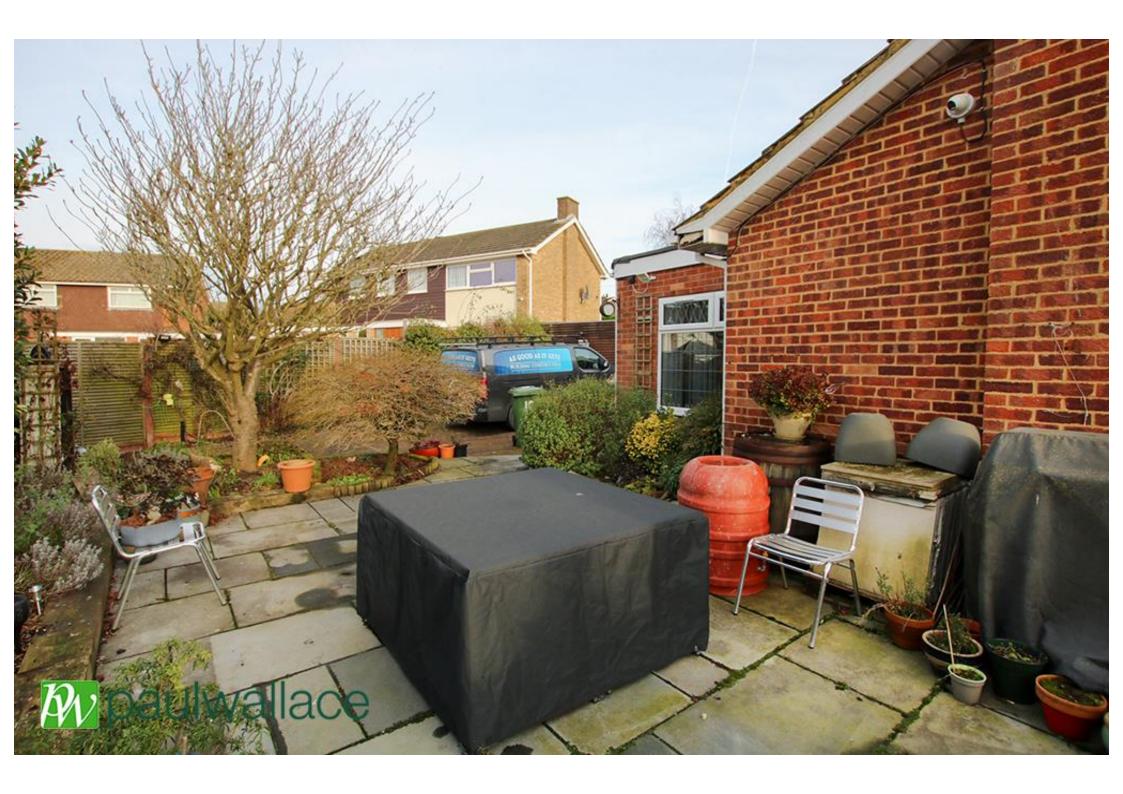

#### Broadfields, Goffs Oak, EN7 5JU

GENEROUS CORNER PLOT with POTENTIAL to EXTEND (STPP). This DETACHED THREE BEDROOM BUNGALOW with DETACHED DOUBLE GARAGE currently used as workshop accessed via DOUBLE GATES, double glazed windows and gas central heating, OFF STREET PARKING, spacious lounge / diner, ATTRACTIVE KITCHEN / DINER and BATHROOM / W.C.

### **Property Information**

Tenure Freehold

Council Tax

**EPC** Rating

**Local Authority** Broxbourne Borough Council

- Detached Double Garage

Paul Wallace Estate Agents Brookfield Centre

cheshunt@paulwallace.co.uk