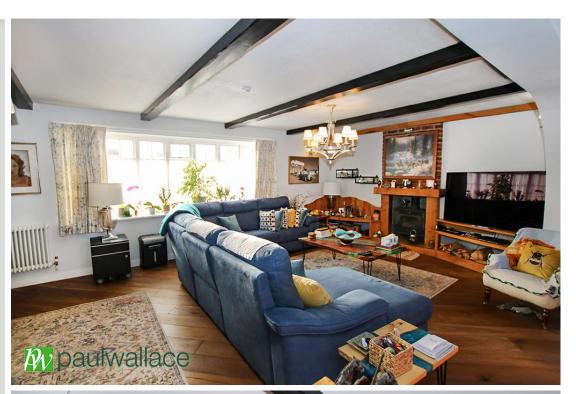

#### Broadfields, Goffs Oak, EN7 5JU

GENEROUS CORNER PLOT with POTENTIAL to EXTEND (STPP). This DETACHED THREE BEDROOM BUNGALOW with DETACHED DOUBLE GARAGE currently used as workshop accessed via DOUBLE GATES, double glazed windows and gas central heating, OFF STREET PARKING, spacious lounge / diner, ATTRACTIVE KITCHEN / DINER and BATHROOM / W.C.

#### Key features

- Chain Free
- Detached
- Potential to Extend (STPP)
- Attractive Kitchen

- •Three Bedrooms
- •Generous Corner Plot
- Spacious Lounge / Diner