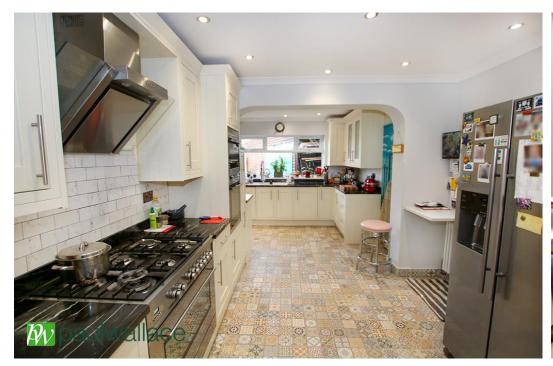

#### Broadfields, Goffs Oak, EN7 5JU

GENEROUS CORNER PLOT with POTENTIAL to EXTEND (STPP). This DETACHED THREE BEDROOM BUNGALOW with DETACHED DOUBLE GARAGE currently used as workshop accessed via DOUBLE GATES, double glazed windows and gas central heating, OFF STREET PARKING, spacious lounge / diner, ATTRACTIVE KITCHEN / DINER and BATHROOM / W.C.

#### Key features

- Chain Free
- Detached
- Potential to Extend (STPP)
- Attractive Kitchen

- •Three Bedrooms
- •Generous Corner Plot
- Spacious Lounge / Diner