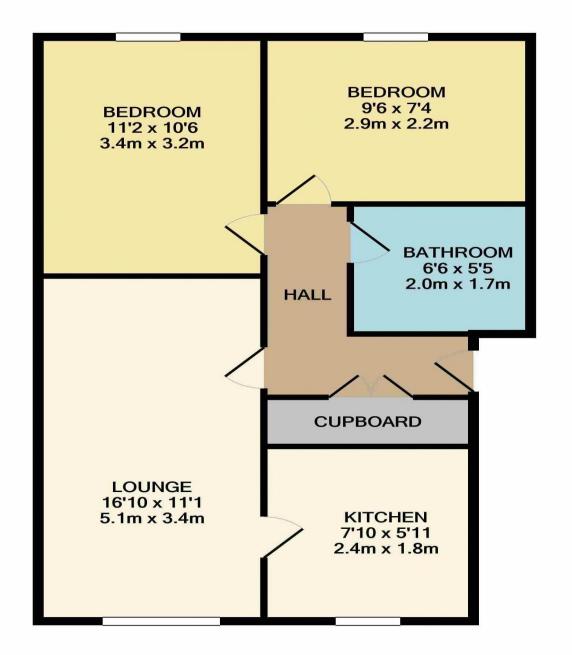

## TOTAL APPROX. FLOOR AREA 730 SQ.FT. (67.8 SQ.M.)

Whilst every attempt has been made to ensure the accuracy of the floor plan contained here, measurements of doors, windows, rooms and any other items are approximate and no responsibility is taken for any error, omission, or mis-statement. This plan is for illustrative purposes only and should be used as such by any prospective purchaser. The services, systems and appliances shown have not been tested and no guarantee as to their operability or efficiency can be given

Made with Metropix ©2020