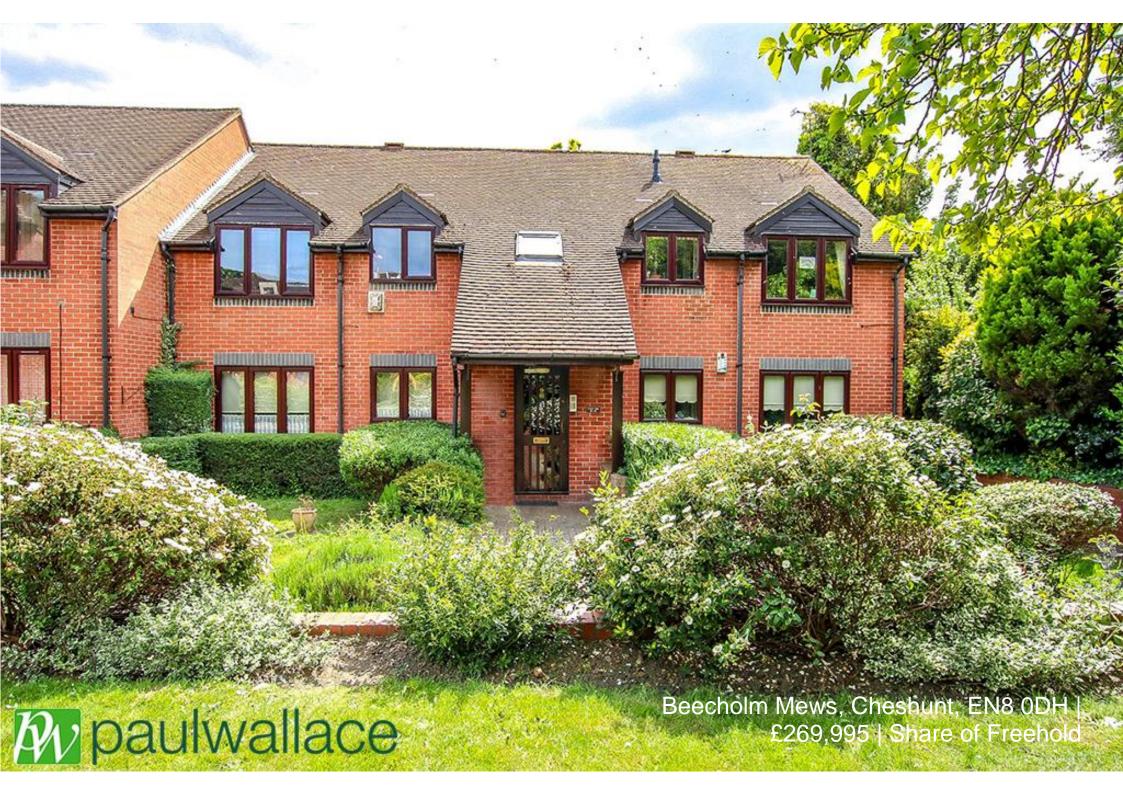

## Beecholm Mews, Cheshunt, EN8 0DH

\*\* WALKING DISTANCE of THE STATION, 995 YEAR LEASE \*\* This beautifully presented, two bedroom, ground floor apartment, with attractive featuring integrated appliances, a modern shower room and also benefits from allocated, double glazed windows throughout, gas central heating and beautifully maintained communal gardens.

## Key features

- Two Bedrooms
- Beautifully Presented
- Gas Central Heating
- Communal Gardens

- Ground Floor
- •995 Year Lease
- Double Glazed Windows
- Allocated Parking