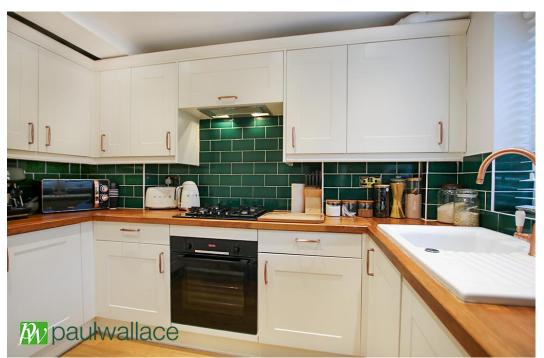

## Beecholm Mews, Cheshunt, EN8 0DH

\*\* WALKING DISTANCE of THE STATION, 995 YEAR LEASE \*\* This beautifully presented, two bedroom, ground floor apartment, with attractive featuring integrated appliances, a modern shower room and also benefits from allocated, double glazed windows throughout, gas central heating and beautifully maintained communal gardens.