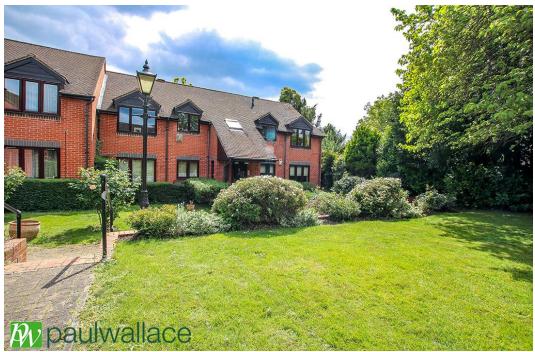

## Beecholm Mews, Cheshunt, EN8 0DH

\*\* WALKING DISTANCE of THE STATION, 995 YEAR LEASE \*\* This beautifully presented, two bedroom, ground floor apartment, with attractive featuring integrated appliances, a modern shower room and also benefits from allocated, double glazed windows throughout, gas central heating and beautifully maintained communal gardens.

## Key features

- Two Bedrooms
- Beautifully Presented
- Gas Central Heating
- Communal Gardens

- Ground Floor
- •995 Year Lease
- Double Glazed Windows
- Allocated Parking