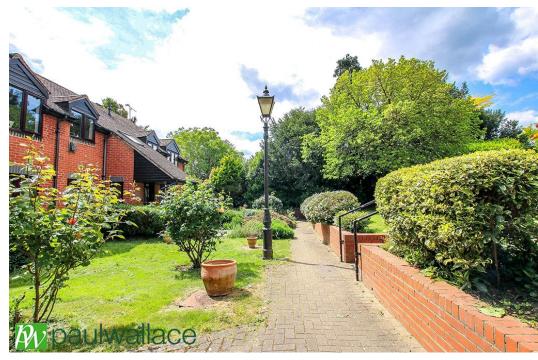

## Beecholm Mews, Cheshunt, EN8 0DH

\*\* WALKING DISTANCE of THE STATION, 995 YEAR LEASE \*\* This beautifully presented, two bedroom, ground floor apartment, with attractive featuring integrated appliances, a modern shower room and also benefits from allocated, double glazed windows throughout, gas central heating and beautifully maintained communal gardens.

## Key features

- Two Bedrooms
- Beautifully Presented
- Gas Central Heating
- Communal Gardens

- Ground Floor
- •995 Year Lease
- Double Glazed Windows
- Allocated Parking