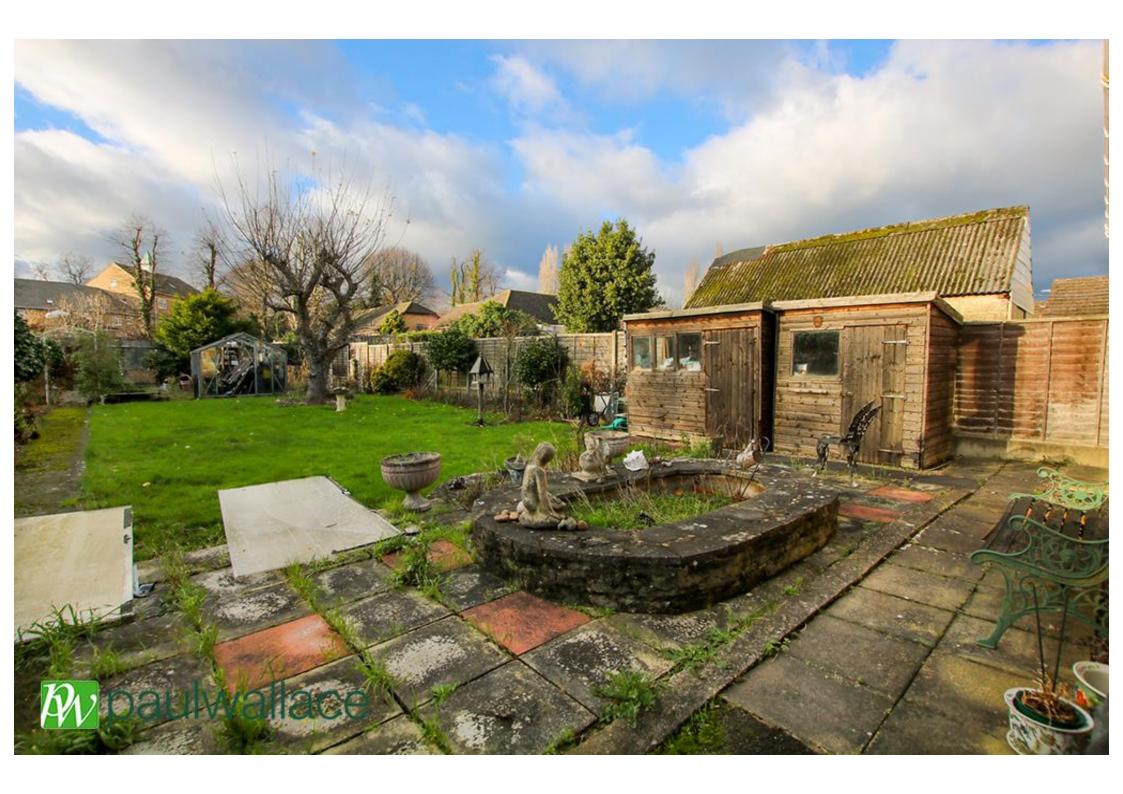

## Great Cambridge Road, West Cheshunt, EN8 9ES

This CHAIN FREE DETACHED bungalow built in the 1930's in the heart of sought after WEST CHESHUNT, IN NEED OF MODERNISING, benefits from ample potential to extend (STPP), own driveway and three spacious bedrooms. Also benefitting from multiple reception rooms and a sizeable WEST FACING GARDEN with additional covered storage area. With only a short walk to local amenities and Cheshunt station, gas central heating and double-glazed windows throughout.