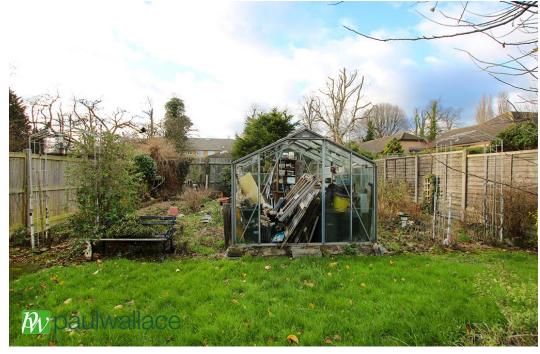

## Great Cambridge Road, West Cheshunt, EN8 9ES

This CHAIN FREE DETACHED bungalow built in the 1930's in the heart of sought after WEST CHESHUNT, IN NEED OF MODERNISING, benefits from ample potential to extend (STPP), own driveway and three spacious bedrooms. Also benefitting from multiple reception rooms and a sizeable WEST FACING GARDEN with additional covered storage area. With only a short walk to local amenities and Cheshunt station, gas central heating and double-glazed windows throughout.