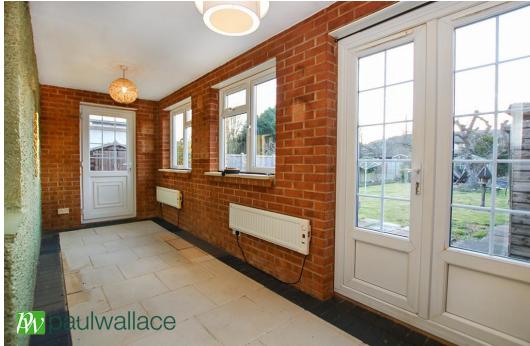

## Great Cambridge Road, West Cheshunt, EN8 9ES

This CHAIN FREE DETACHED bungalow built in the 1930's in the heart of sought after WEST CHESHUNT, IN NEED OF MODERNISING, benefits from ample potential to extend (STPP), own driveway and three spacious bedrooms. Also benefitting from multiple reception rooms and a sizeable WEST FACING GARDEN with additional covered storage area. With only a short walk to local amenities and Cheshunt station, gas central heating and double-glazed windows throughout.