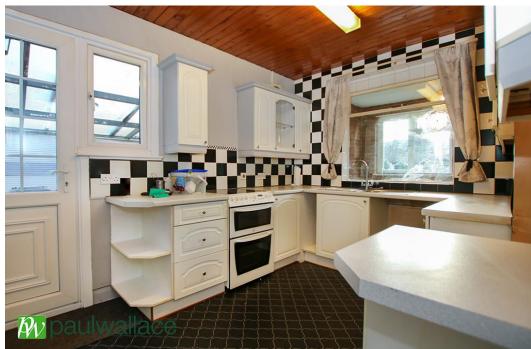

## Great Cambridge Road, West Cheshunt, EN8 9ES

This CHAIN FREE DETACHED bungalow built in the 1930's in the heart of sought after WEST CHESHUNT, IN NEED OF MODERNISING, benefits from ample potential to extend (STPP), own driveway and three spacious bedrooms. Also benefitting from multiple reception rooms and a sizeable WEST FACING GARDEN with additional covered storage area. With only a short walk to local amenities and Cheshunt station, gas central heating and double-glazed windows throughout.