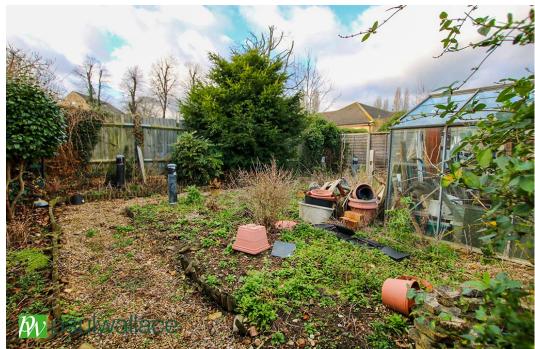

## Great Cambridge Road, West Cheshunt, EN8 9ES

This CHAIN FREE DETACHED bungalow built in the 1930's in the heart of sought after WEST CHESHUNT, IN NEED OF MODERNISING, benefits from ample potential to extend (STPP), own driveway and three spacious bedrooms. Also benefitting from multiple reception rooms and a sizeable WEST FACING GARDEN with additional covered storage area. With only a short walk to local amenities and Cheshunt station, gas central heating and double-glazed windows throughout.