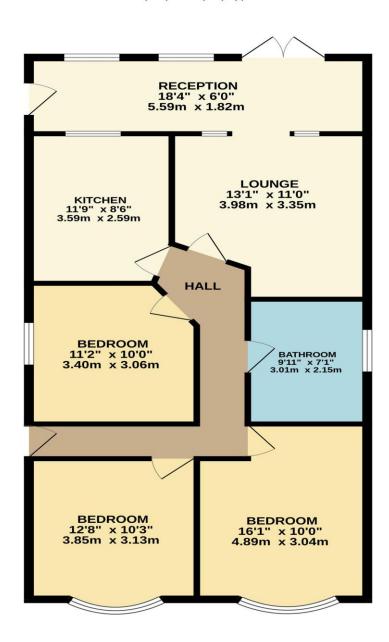

## Great Cambridge Road, West Cheshunt, EN8 9ES

This CHAIN FREE DETACHED bungalow built in the 1930's in the heart of sought after WEST CHESHUNT, IN NEED OF MODERNISING, benefits from ample potential to extend (STPP), own driveway and three spacious bedrooms. Also benefitting from multiple reception rooms and a sizeable WEST FACING GARDEN with additional covered storage area. With only a short walk to local amenities and Cheshunt station, gas central heating and double-glazed windows throughout.