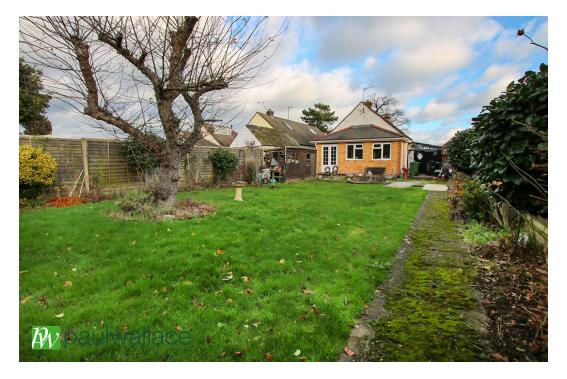

## Great Cambridge Road, West Cheshunt, EN8 9ES

This CHAIN FREE DETACHED bungalow built in the 1930's in the heart of sought after WEST CHESHUNT, IN NEED OF MODERNISING, benefits from ample potential to extend (STPP), own driveway and three spacious bedrooms. Also benefitting from multiple reception rooms and a sizeable WEST FACING GARDEN with additional covered storage area. With only a short walk to local amenities and Cheshunt station, gas central heating and double-glazed windows throughout.