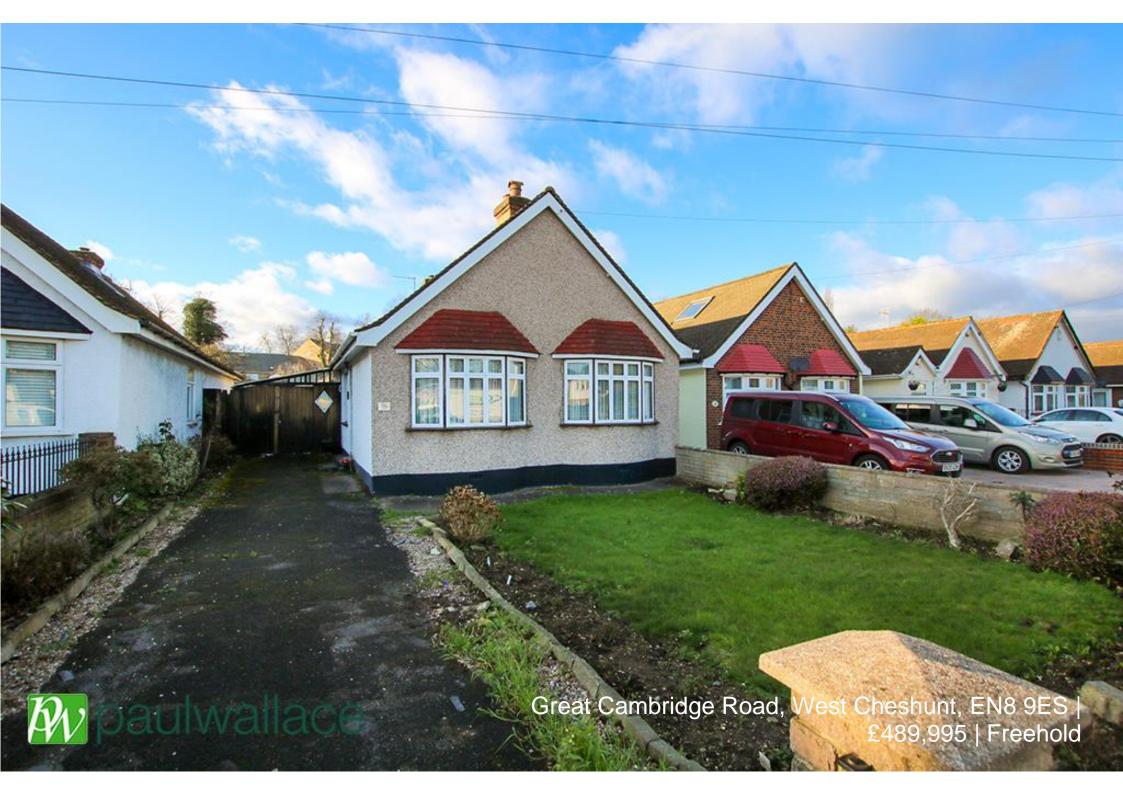

## Great Cambridge Road, West Cheshunt, EN8 9ES

This CHAIN FREE DETACHED bungalow built in the 1930's in the heart of sought after WEST CHESHUNT, IN NEED OF MODERNISING, benefits from ample potential to extend (STPP), own driveway and three spacious bedrooms. Also benefitting from multiple reception rooms and a sizeable WEST FACING GARDEN with additional covered storage area. With only a short walk to local amenities and Cheshunt station, gas central heating and double-glazed windows throughout.

## Key features

- Chain Free
- Own Driveway
- Two Bedrooms
- Short Walk To The Station

- •Built In The 1930's
- Detached
- Potential To Extend
- •Gas Central Heating

Tenure

**EPC** Rating

Local Authority

Freehold Council Tax