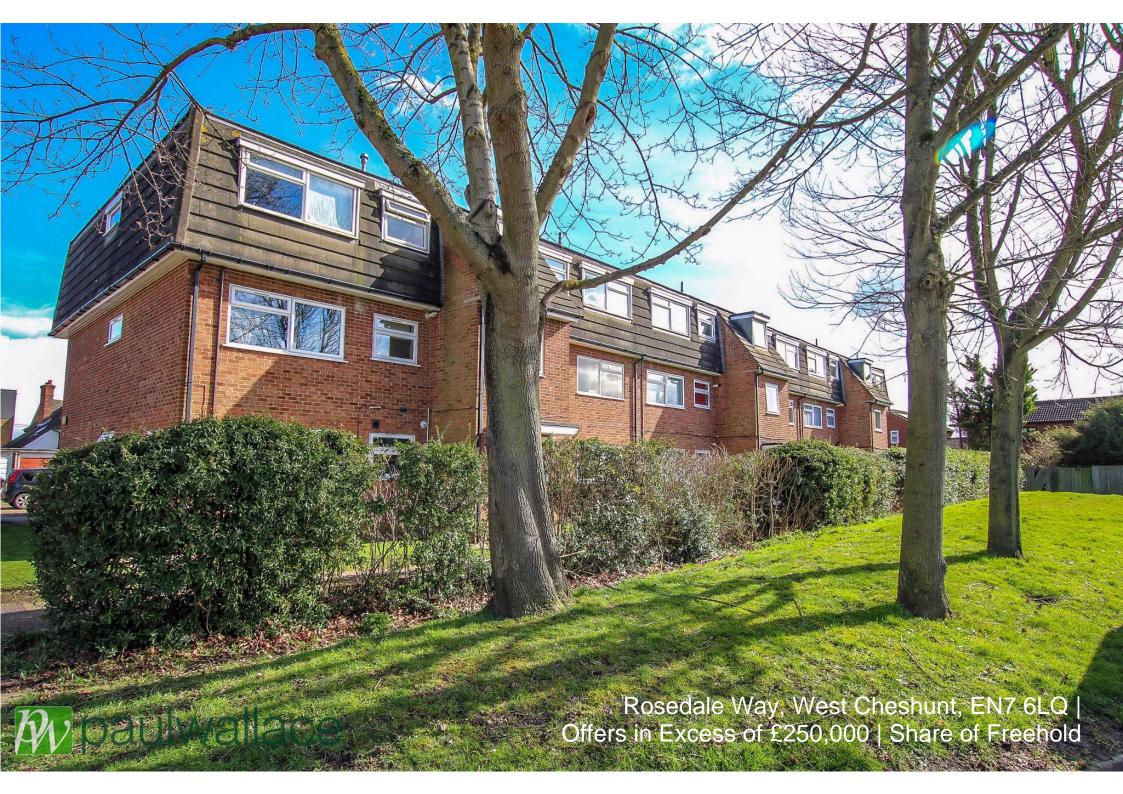

## Rosedale Way, West Cheshunt, EN7 6LQ

\*\* WEST CHESHUNT SHARE OF FREEHOLD and GARAGE. A well presented TWO BEDROOM FIRST FLOOR APARTMENT with SUPERB KITCHEN and BATHROOM / W.C. also benefits from GAS CENTRAL HEATING, double glazed windows and OFF STREET PARKING and its OWN GARAGE.

#### Key features

- Two Bedrooms
- •Gas Central Heating
- Garage
- •Stunning Condition Through

- First Floor
- Share of Freehold
- Double Glazed Windows
- Superb Kitchen & Bathroom

## **Property Information**

Tenure Share of Freehold Council Tax

C

Local Authority Broxbourne Borough Council

Lease Length 129 Years

Service Charge & Ground Rent

**EPC** Rating TBC

SC - £139.29 pcm GR - NIL