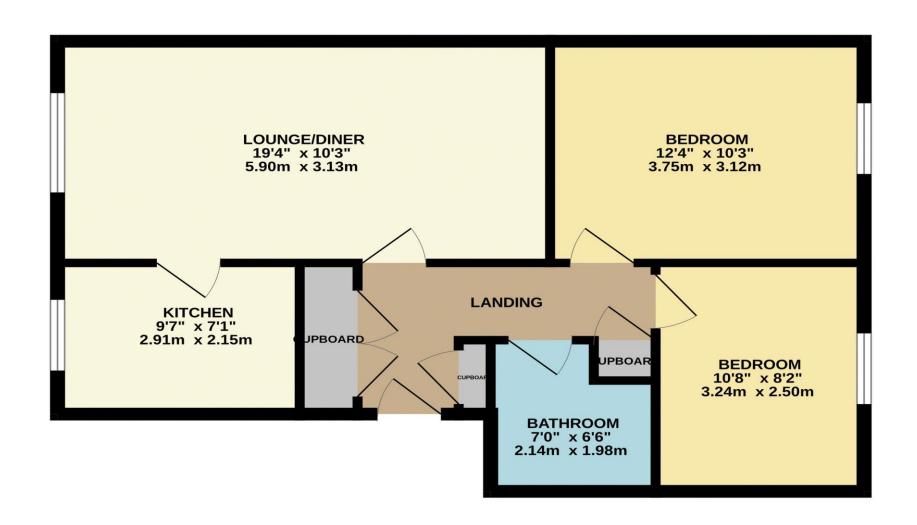

## FIRST FLOOR 602 sq.ft. (55.9 sq.m.) approx.

Registered Address: Unit 3 The Brookfield Centre, Cheshunt, Herts, EN8 0NN Company Registration Number: OC414280 | VAT Number: 276958046@2022 Paul Wallace Group LLP trading as Paul Wallace Estate Agents