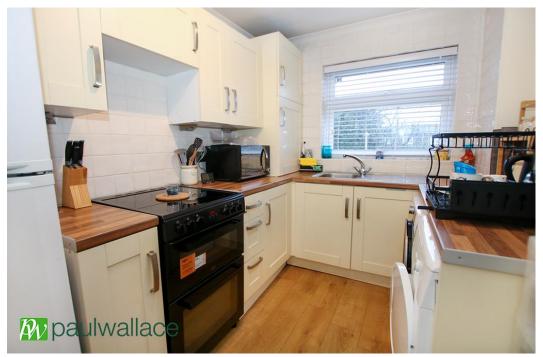

## Rosedale Way, West Cheshunt, EN7 6LQ

\*\* WEST CHESHUNT SHARE OF FREEHOLD and GARAGE. A well presented TWO BEDROOM FIRST FLOOR APARTMENT with SUPERB KITCHEN and BATHROOM / W.C. also benefits from GAS CENTRAL HEATING, double glazed windows and OFF STREET PARKING and its OWN GARAGE.

#### Key features

- Two Bedrooms
- •Gas Central Heating
- Garage
- •Stunning Condition Through

- First Floor
- Share of Freehold
- Double Glazed Windows
- Superb Kitchen & Bathroom