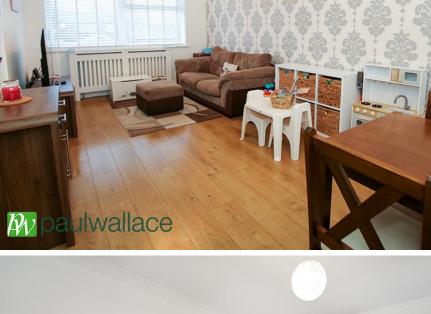

## Rosedale Way, West Cheshunt, EN7 6LQ

\*\* WEST CHESHUNT SHARE OF FREEHOLD and GARAGE. A well presented TWO BEDROOM FIRST FLOOR APARTMENT with SUPERB KITCHEN and BATHROOM / W.C. also benefits from GAS CENTRAL HEATING, double glazed windows and OFF STREET PARKING and its OWN GARAGE.

#### Key features

- Two Bedrooms
- •Gas Central Heating
- Garage
- •Stunning Condition Through

- First Floor
- Share of Freehold
- Double Glazed Windows
- Superb Kitchen & Bathroom