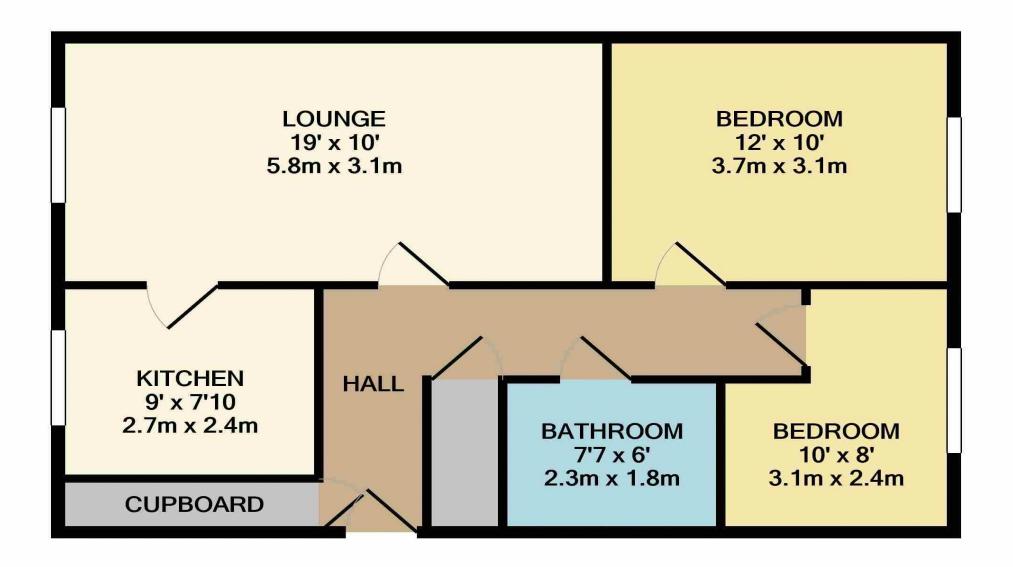

# TOTAL APPROX. FLOOR AREA 619 SQ.FT. (57.6 SQ.M.)

Whilst every attempt has been made to ensure the accuracy of the floor plan contained here, measurements of doors, windows, rooms and any other items are approximate and no responsibility is taken for any error, omission, or mis-statement. This plan is for illustrative purposes only and should be used as such by any prospective purchaser. The services, systems and appliances shown have not been tested and no guarantee as to their operability or efficiency can be given

Made with Metropix ©2019

Registered Address: Unit 3 The Brookfield Centre, Cheshunt, Herts, EN8 ONN Company Registration Number: OC414280 | VAT Number: 276958046©2022 Paul Wallace Group LLP trading as Paul Wallace Estate Agents