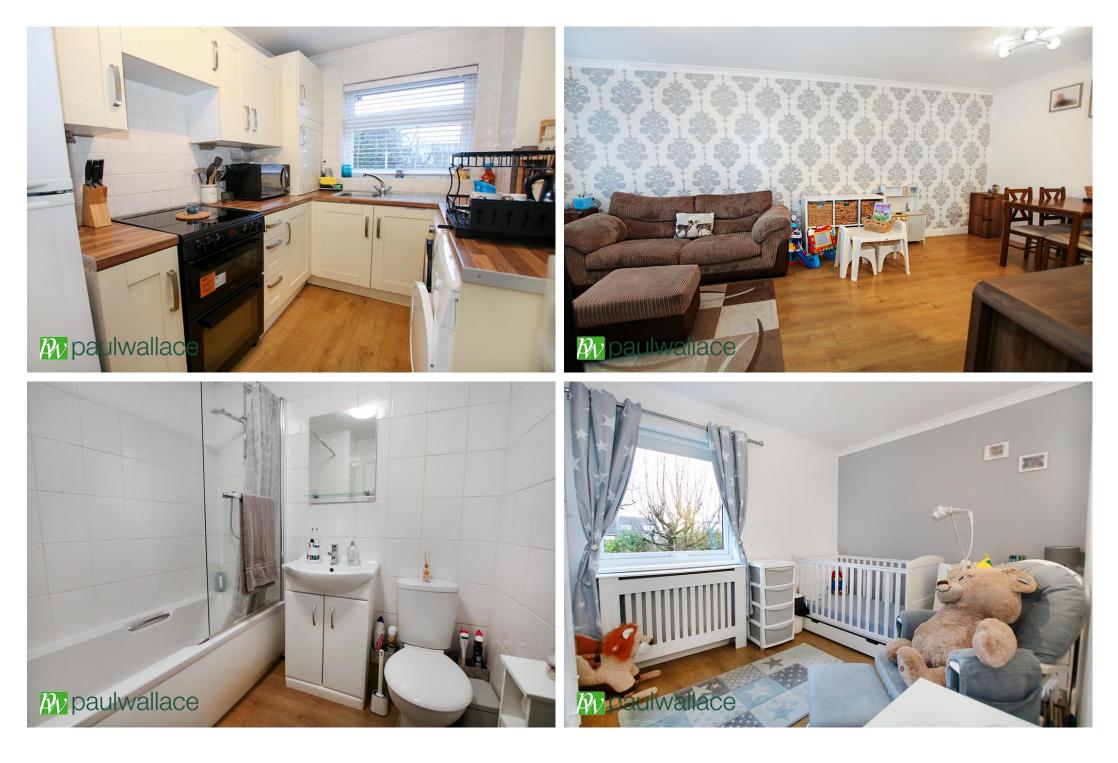

## Rosedale Way, West Cheshunt, EN7 6LQ

\*\* WEST CHESHUNT SHARE OF FREEHOLD and GARAGE. A well presented TWO BEDROOM FIRST FLOOR APARTMENT with SUPERB KITCHEN and BATHROOM / W.C. also benefits from GAS CENTRAL HEATING, double glazed windows and OFF STREET PARKING and its OWN GARAGE.

#### Key features

Two Bedrooms

•First Floor

- •Gas Central Heating

Share of Freehold

•Garage

- Double Glazed Windows
- •Stunning Condition Through
- Superb Kitchen & Bathroom