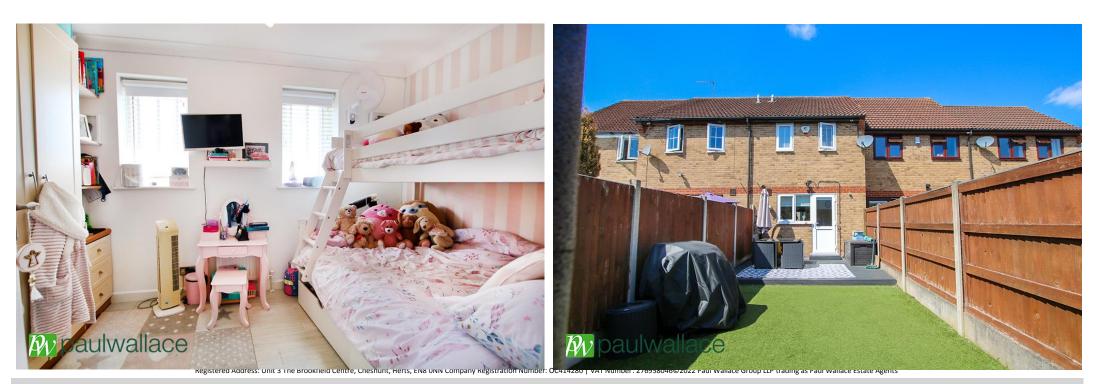

## Hollybush Way, West Cheshunt, EN7 6EP

A TWO BEDROOM TERRACED HOUSE WITH IT'S OWN DRIVEWAY FOR TWO CARS. This bright well presented home is an IDEAL FIRST PURCHASE and features LIVING ROOM, separate well appointed KITCHEN/DINER, gas radiator heating, LOVELY GARDEN and separate brick built OUTBUILDING at the rea

## Key features

•Driveway for Two Cars

•Spacious Lounge

•West Cheshunt Location

•Two Good Sized Bedroom

- •Garden Room/ Outbuilding
- Modern Bathroom

- •Kitchen/Dining Room
- •Lovely Garden