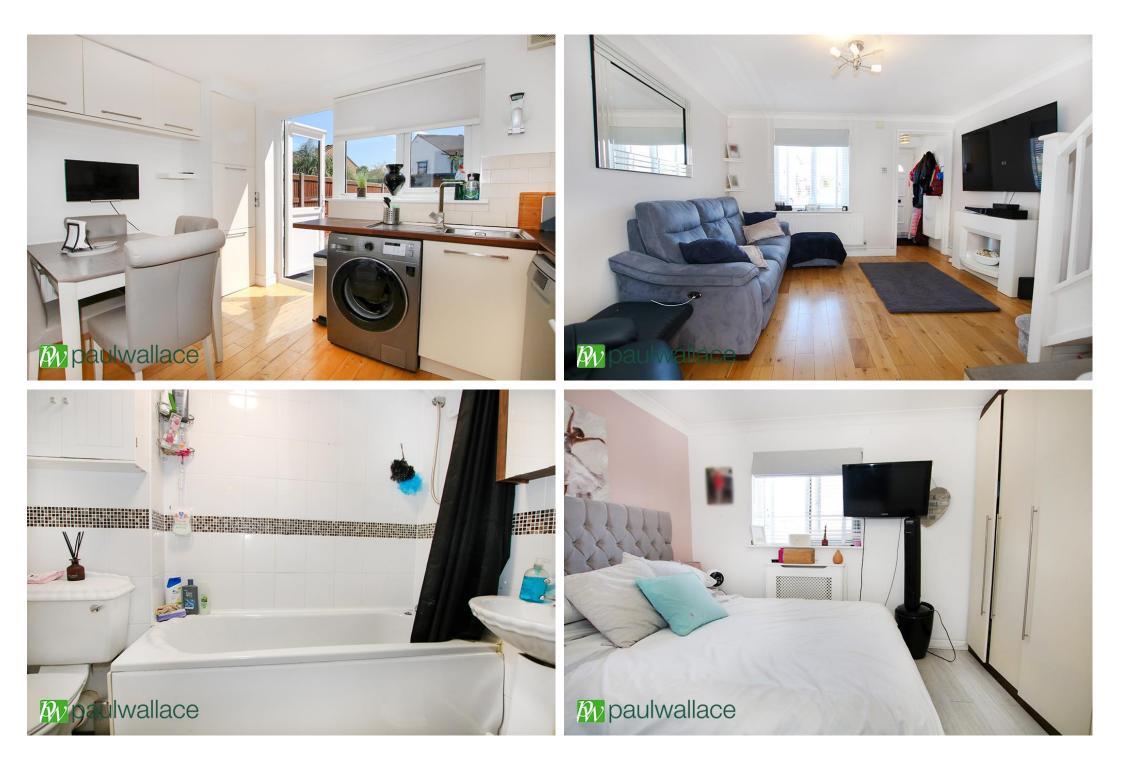

## Hollybush Way, West Cheshunt, EN7 6EP

A TWO BEDROOM TERRACED HOUSE WITH IT'S OWN DRIVEWAY FOR TWO CARS. This bright well presented home is an IDEAL FIRST PURCHASE and features LIVING ROOM, separate well appointed KITCHEN/DINER, gas radiator heating, LOVELY GARDEN and separate brick built OUTBUILDING at the rea

## Key features

•Driveway for Two Cars

•Spacious Lounge

•West Cheshunt Location

•Two Good Sized Bedroom

- •Garden Room/ Outbuilding
- Modern Bathroom

- •Kitchen/Dining Room
- •Lovely Garden