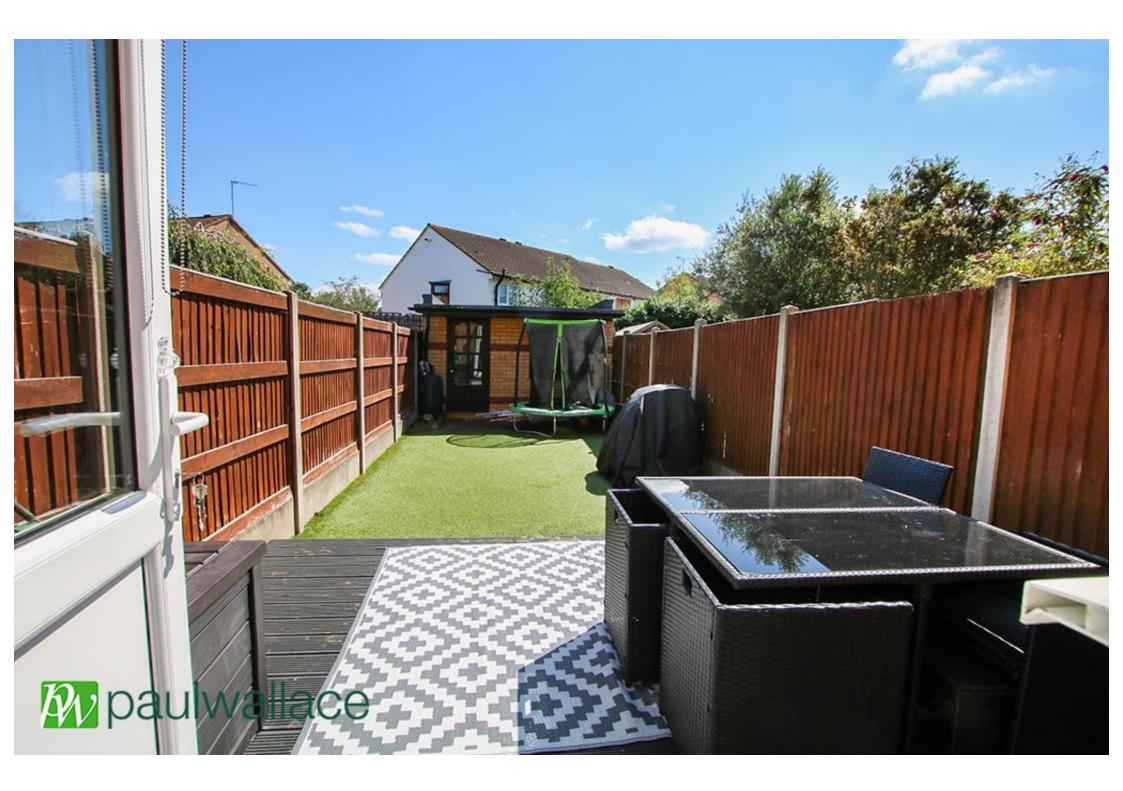

## Hollybush Way, West Cheshunt, EN7 6EP

A TWO BEDROOM TERRACED HOUSE WITH IT'S OWN DRIVEWAY FOR TWO CARS. This bright well presented home is an IDEAL FIRST PURCHASE and features LIVING ROOM, separate well appointed KITCHEN/DINER, gas radiator heating, LOVELY GARDEN and separate brick built OUTBUILDING at the rea

## Key features

•Driveway for Two Cars

•Spacious Lounge

•West Cheshunt Location

•Two Good Sized Bedroom

- •Garden Room/ Outbuilding
- Modern Bathroom

- •Kitchen/Dining Room
- •Lovely Garden