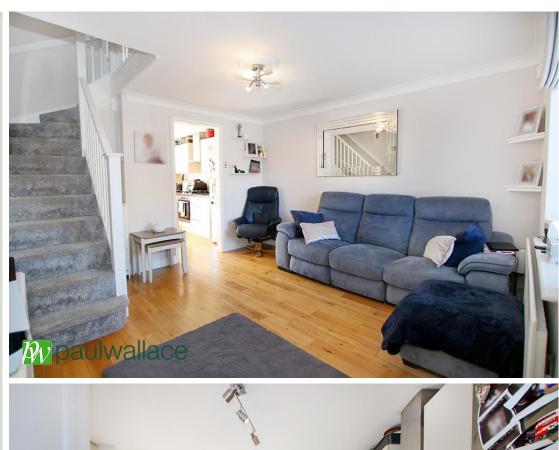

## Hollybush Way, West Cheshunt, EN7 6EP

A TWO BEDROOM TERRACED HOUSE WITH IT'S OWN DRIVEWAY FOR TWO CARS. This bright well presented home is an IDEAL FIRST PURCHASE and features LIVING ROOM, separate well appointed KITCHEN/DINER, gas radiator heating, LOVELY GARDEN and separate brick built OUTBUILDING at the rea

## Key features

•Driveway for Two Cars

•Spacious Lounge

•West Cheshunt Location

•Two Good Sized Bedroom

- •Garden Room/ Outbuilding
- Modern Bathroom

- •Kitchen/Dining Room
- •Lovely Garden