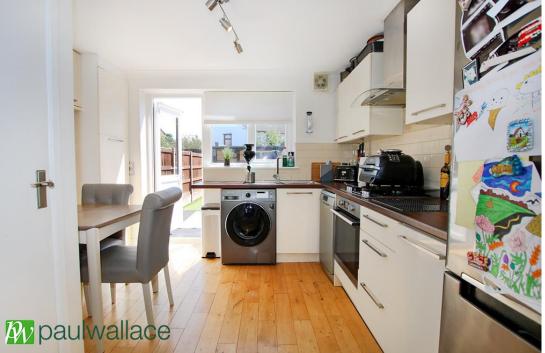

## Hollybush Way, West Cheshunt, EN7 6EP

A TWO BEDROOM TERRACED HOUSE WITH IT'S OWN DRIVEWAY FOR TWO CARS. This bright well presented home is an IDEAL FIRST PURCHASE and features LIVING ROOM, separate well appointed KITCHEN/DINER, gas radiator heating, LOVELY GARDEN and separate brick built OUTBUILDING at the rea

## Key features

•Driveway for Two Cars

•Spacious Lounge

•West Cheshunt Location

•Two Good Sized Bedroom

- •Garden Room/ Outbuilding
- Modern Bathroom

- •Kitchen/Dining Room
- •Lovely Garden