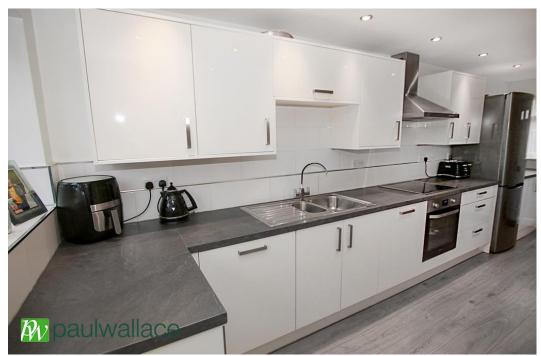

### Church Lane, West Cheshunt, EN8 0DU

\*\*WELL PRESENTED THREE BEDROOM TERRACED HOUSE\*\* Situated in the highly sought-after area of WEST CHESHUNT this property features a spacious LOUNGE, STUNNING REFITTED KITCHEN, luxurious refitted bathroom, GAS RADIATOR HEATING, DOUBLE GLAZING and a 70' REAR GARDEN. Perfectly positioned, it is just a short stroll from the Brookfield Centre and within easy reach of the STATION and is also ideally located for local schools, adding to its appeal for families.

#### Key features

- •Three Bedrooms
- Beautifully Presented Throughout
- Close To Local Amenities
- Gas Central Heating

- Mid Terraced
- Refitted Kitchen & Bathroom
- Sought After West Cheshunt
- Double Glazed Windows