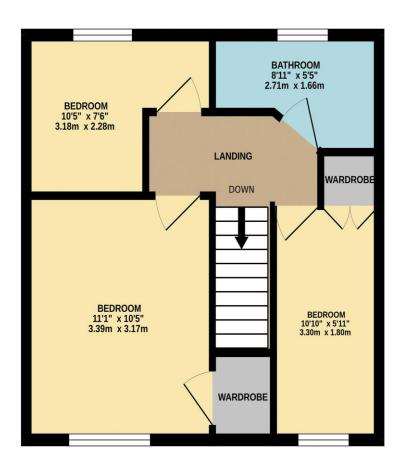

### Church Lane, West Cheshunt, EN8 0DU

\*\*WELL PRESENTED THREE BEDROOM TERRACED HOUSE\*\* Situated in the highly sought-after area of WEST CHESHUNT this property features a spacious LOUNGE, STUNNING REFITTED KITCHEN, luxurious refitted bathroom, GAS RADIATOR HEATING, DOUBLE GLAZING and a 70' REAR GARDEN. Perfectly positioned, it is just a short stroll from the Brookfield Centre and within easy reach of the STATION and is also ideally located for local schools, adding to its appeal for families.

#### Key features

- •Three Bedrooms
- Beautifully Presented Throughout
- Close To Local Amenities
- Gas Central Heating

- Mid Terraced
- Refitted Kitchen & Bathroom
- Sought After West Cheshunt
- Double Glazed Windows