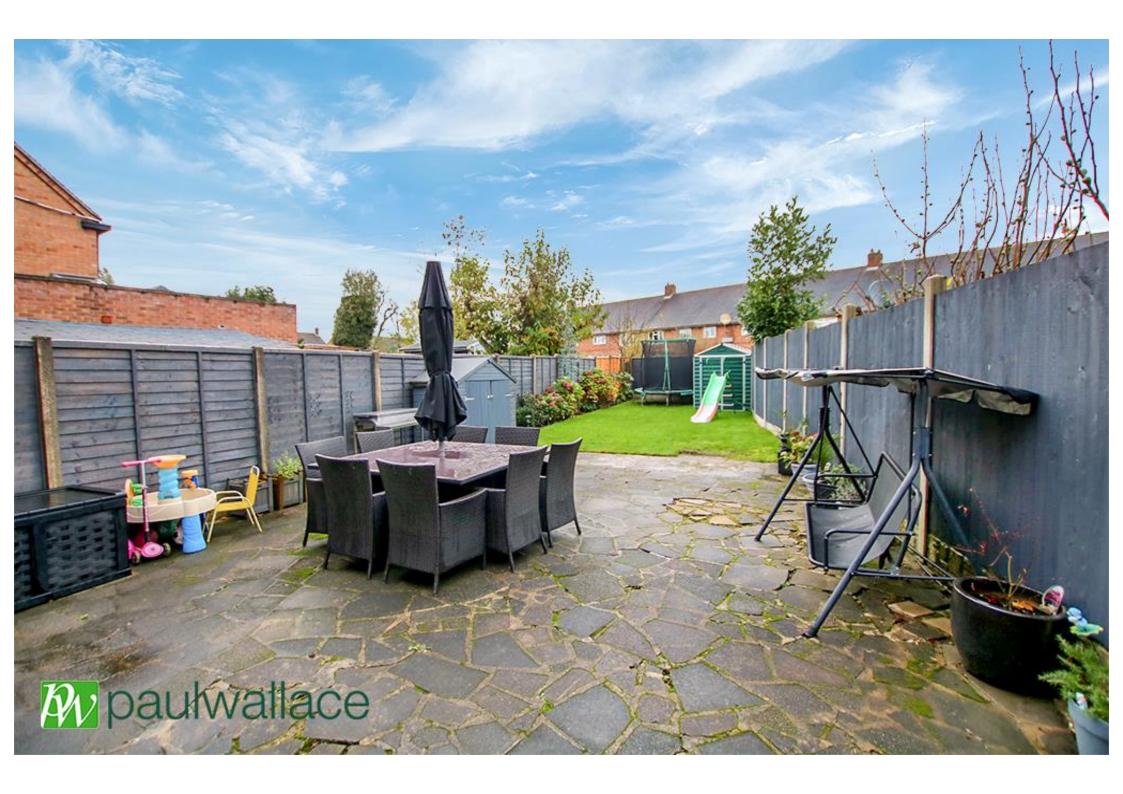

### Church Lane, West Cheshunt, EN8 0DU

\*\*WELL PRESENTED THREE BEDROOM TERRACED HOUSE\*\* Situated in the highly sought-after area of WEST CHESHUNT this property features a spacious LOUNGE, STUNNING REFITTED KITCHEN, luxurious refitted bathroom, GAS RADIATOR HEATING, DOUBLE GLAZING and a 70' REAR GARDEN. Perfectly positioned, it is just a short stroll from the Brookfield Centre and within easy reach of the STATION and is also ideally located for local schools, adding to its appeal for families.