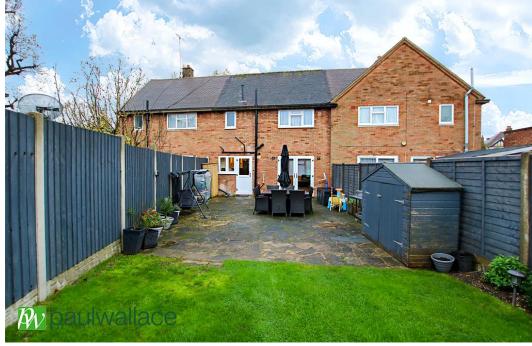

### Church Lane, West Cheshunt, EN8 0DU

\*\*WELL PRESENTED THREE BEDROOM TERRACED HOUSE\*\* Situated in the highly sought-after area of WEST CHESHUNT this property features a spacious LOUNGE, STUNNING REFITTED KITCHEN, luxurious refitted bathroom, GAS RADIATOR HEATING, DOUBLE GLAZING and a 70' REAR GARDEN. Perfectly positioned, it is just a short stroll from the Brookfield Centre and within easy reach of the STATION and is also ideally located for local schools, adding to its appeal for families.

#### Key features

- •Three Bedrooms
- Beautifully Presented Throughout
- Close To Local Amenities
- Gas Central Heating

- Mid Terraced
- Refitted Kitchen & Bathroom
- Sought After West Cheshunt
- Double Glazed Windows