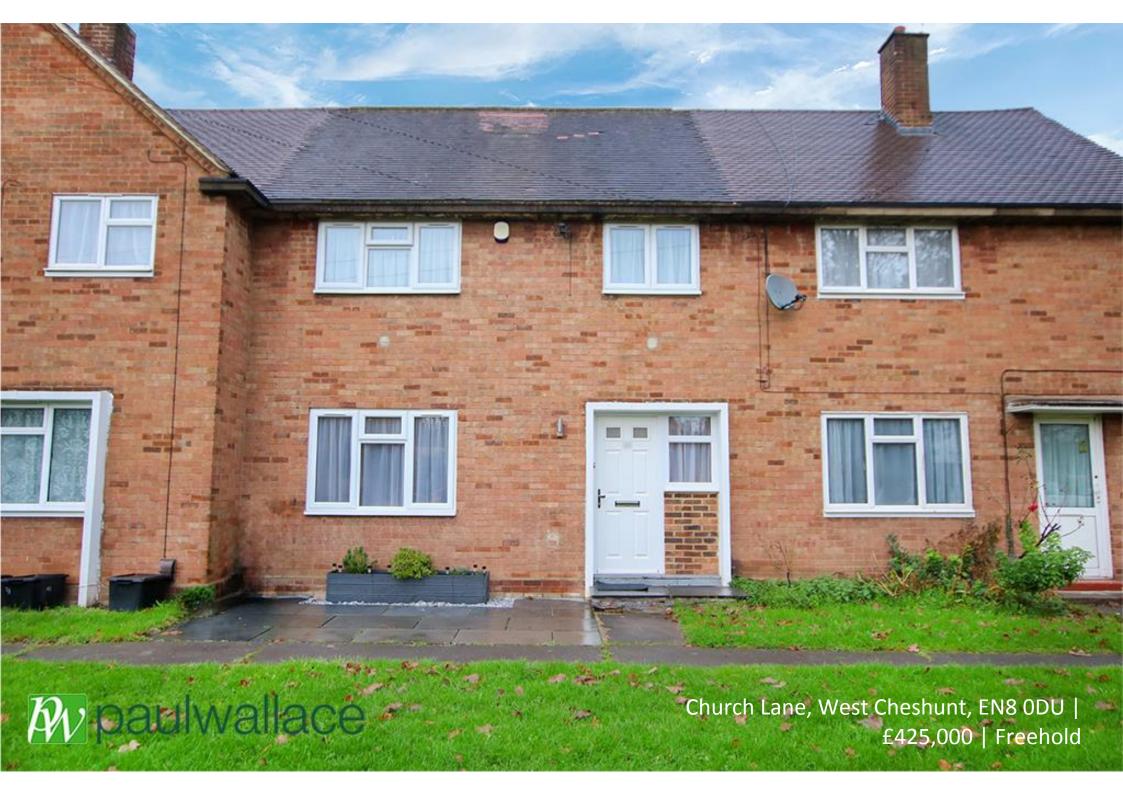

### Church Lane, West Cheshunt, EN8 0DU

\*\*WELL PRESENTED THREE BEDROOM TERRACED HOUSE\*\* Situated in the highly sought-after area of WEST CHESHUNT this property features a spacious LOUNGE, STUNNING REFITTED KITCHEN, luxurious refitted bathroom, GAS RADIATOR HEATING, DOUBLE GLAZING and a 70' REAR GARDEN. Perfectly positioned, it is just a short stroll from the Brookfield Centre and within easy reach of the STATION and is also ideally located for local schools, adding to its appeal for families.

#### Key features

- •Three Bedrooms
- Beautifully Presented Throughout
- Close To Local Amenities
- Gas Central Heating

- Mid Terraced
- Refitted Kitchen & Bathroom
- Sought After West Cheshunt
- Double Glazed Windows