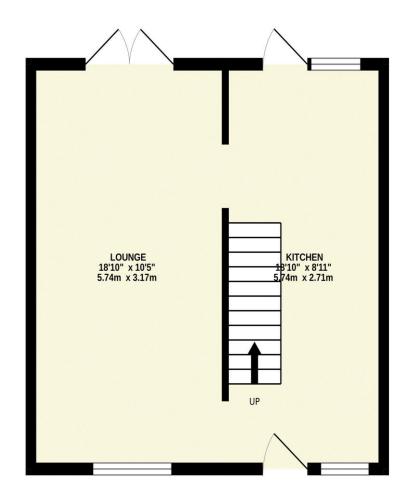

### Church Lane, West Cheshunt, EN8 0DU

\*\*WELL PRESENTED THREE BEDROOM TERRACED HOUSE\*\* Situated in the highly sought-after area of WEST CHESHUNT this property features a spacious LOUNGE, STUNNING REFITTED KITCHEN, luxurious refitted bathroom, GAS RADIATOR HEATING, DOUBLE GLAZING and a 70' REAR GARDEN. Perfectly positioned, it is just a short stroll from the Brookfield Centre and within easy reach of the STATION and is also ideally located for local schools, adding to its appeal for families.

#### Key features

- •Three Bedrooms
- Beautifully Presented Throughout
- Close To Local Amenities
- Gas Central Heating

- Mid Terraced
- Refitted Kitchen & Bathroom
- Sought After West Cheshunt
- Double Glazed Windows