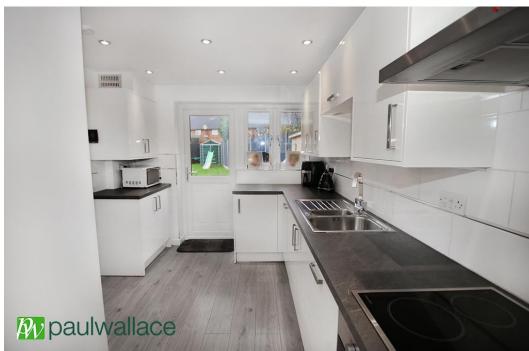

### Church Lane, West Cheshunt, EN8 0DU

\*\*WELL PRESENTED THREE BEDROOM TERRACED HOUSE\*\* Situated in the highly sought-after area of WEST CHESHUNT this property features a spacious LOUNGE, STUNNING REFITTED KITCHEN, luxurious refitted bathroom, GAS RADIATOR HEATING, DOUBLE GLAZING and a 70' REAR GARDEN. Perfectly positioned, it is just a short stroll from the Brookfield Centre and within easy reach of the STATION and is also ideally located for local schools, adding to its appeal for families.

#### Key features

- •Three Bedrooms
- Beautifully Presented Throughout
- Close To Local Amenities
- Gas Central Heating

- Mid Terraced
- Refitted Kitchen & Bathroom
- Sought After West Cheshunt
- Double Glazed Windows