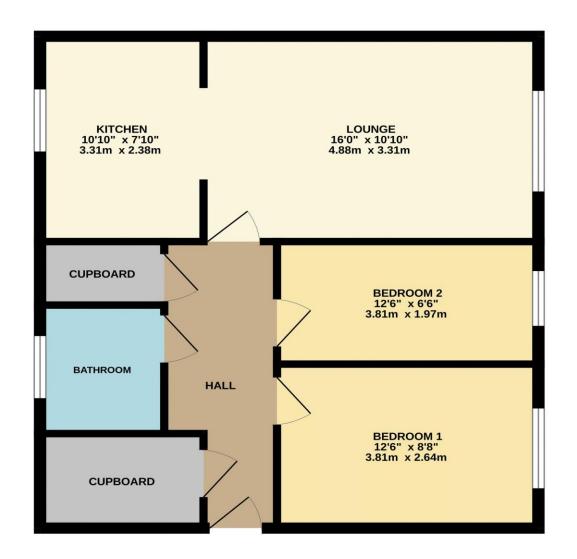

### Slipe Lane, Turnford, EN10 6EN

CHAIN FREE TOP FLOOR TWO DOUBLE BEDROOM FLAT WITH LONG LEASE AND GAS CENTRAL HEATING, lounge, fitted kitchen, security entry system, FULLY TILED BATHROOM, large walk in cupboard. Being top floor, the property also benefits from having a useable loft space.

#### Key features

- •Two Double Bedrooms
- Top Floor
- Lounge
- •Fully Tiled Bathroom

- Chain Free
- •Gas Central Heating
- Fitted Kitchen
- •Large Walk In Cupboard