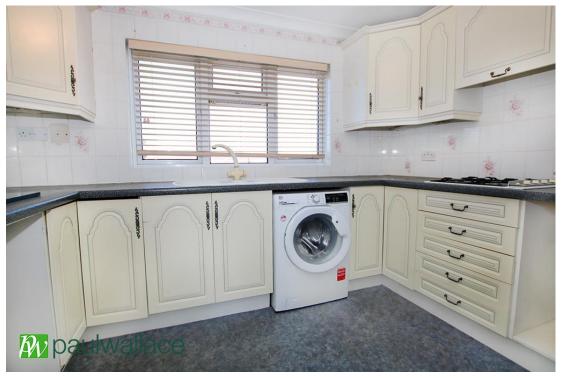

### Slipe Lane, Turnford, EN10 6EN

CHAIN FREE TOP FLOOR TWO DOUBLE BEDROOM FLAT WITH LONG LEASE AND GAS CENTRAL HEATING, lounge, fitted kitchen, security entry system, FULLY TILED BATHROOM, large walk in cupboard. Being top floor, the property also benefits from having a useable loft space.

#### Key features

- •Two Double Bedrooms
- Top Floor
- Lounge
- •Fully Tiled Bathroom

- Chain Free
- •Gas Central Heating
- Fitted Kitchen
- •Large Walk In Cupboard