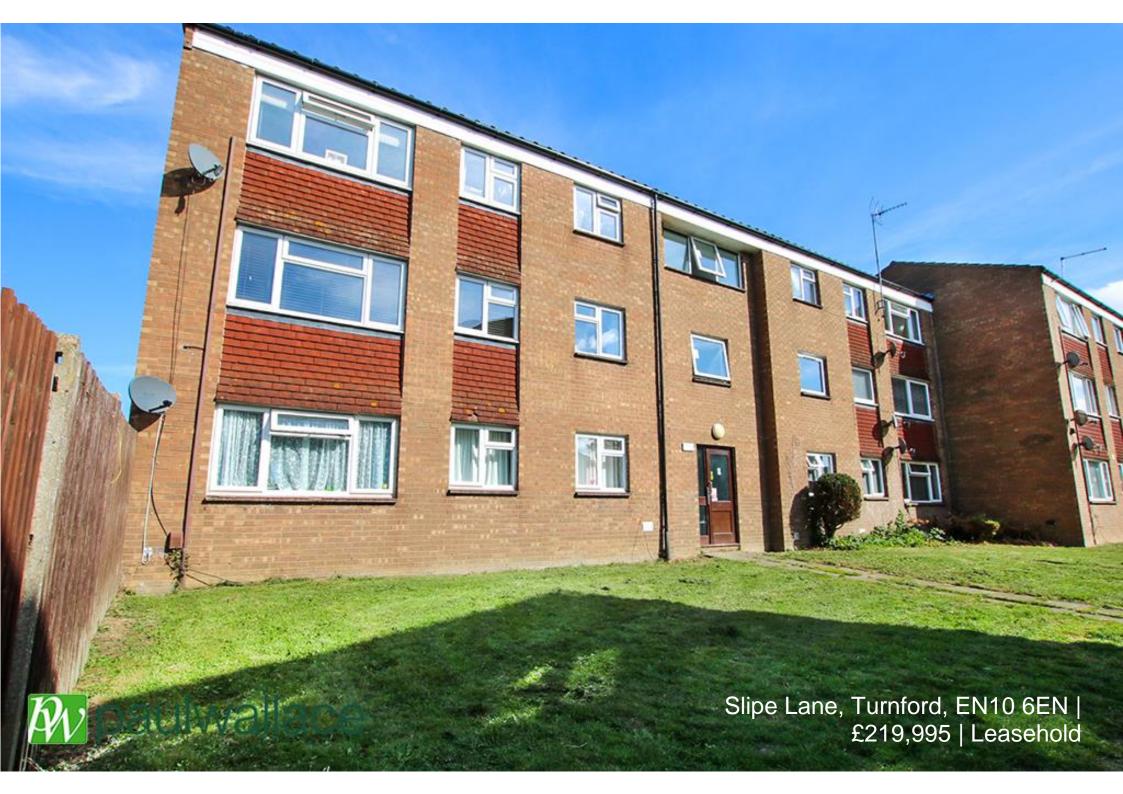

### Slipe Lane, Turnford, EN10 6EN

CHAIN FREE TOP FLOOR TWO DOUBLE BEDROOM FLAT WITH LONG LEASE AND GAS CENTRAL HEATING, lounge, fitted kitchen, security entry system, FULLY TILED BATHROOM, large walk in cupboard. Being top floor, the property also benefits from having a useable loft space.

#### Key features

- •Two Double Bedrooms
- Top Floor
- Lounge
- •Fully Tiled Bathroom

- Chain Free
- •Gas Central Heating
- Fitted Kitchen
- •Large Walk In Cupboard