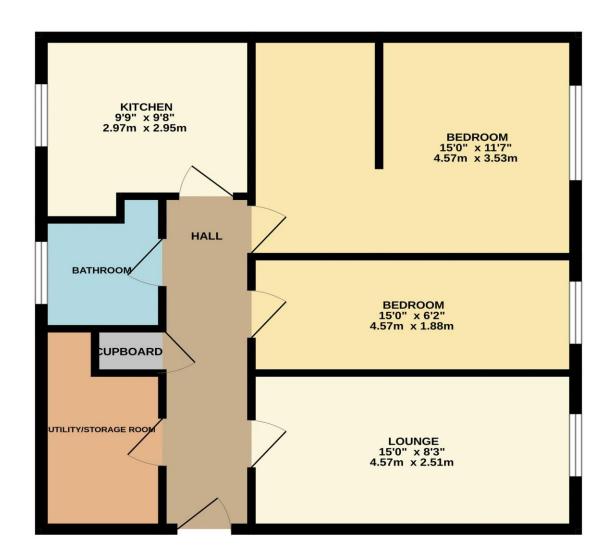

#### Landau Way, Turnford, EN10 6LW

CHAIN FREE - This TWO DOUBLE BEDROOM second floor flat in sought after Turnford is ideally situated as it is close to both local amenities and the station. Benefitting from a SECURITY ENTRY SYSTEM to own front door leading to TWO SPACIOUS BEDROOMS, STORAGE/UTILITY ROOM, LOUNGE, KITCHEN and with allocated parking. Gas central heating and double glazed windows throughout.

### Key features

- •Chain Free
- Utility Room
- Allocated Parking
- •Gas Central Heating

- Two Bedrooms
- Security Entry System
- Long Lease