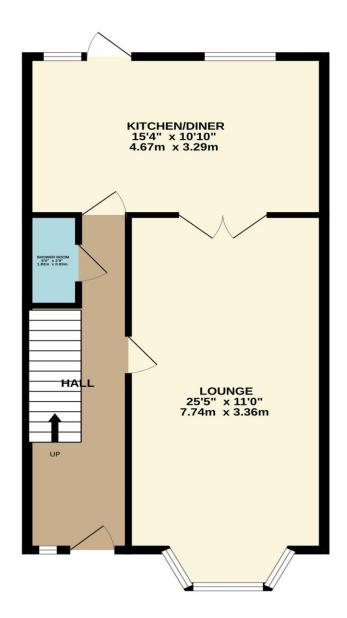

## Southfield Road, Waltham Cross, EN8 7HE

\*\* WALKING DISTANCE of THE STATION, EXTENDED & SPACIOUS KITCHEN/DINER \*\* IN NEED OF SOME MODERNISATION, this THREE BEDROOM house with DOUBLE GARAGE also benefits from OFF STREET PARKING, DOWNSTAIRS WC/SHOWER ROOM, double glazed windows, 45' REAR GARDEN, gas central heating and is LOCATED CLOSE TO TOWN CENTRE.

## Key features

- Minutes from Station
- Double Garage to Rear
- Driveway Parking to Front
- Kitchen/Diner

- •Three Bedrooms
- Extended Terraced House
- •Spacious Reception Room
- Downstairs Shower/Cloakroom