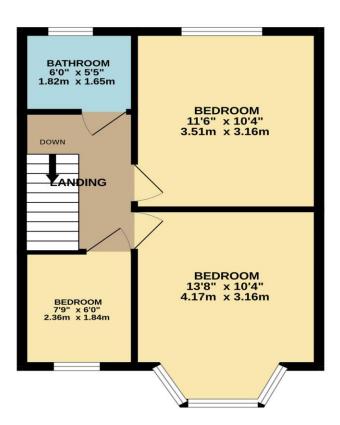

## Southfield Road, Waltham Cross, EN8 7HE

\*\* WALKING DISTANCE of THE STATION, EXTENDED & SPACIOUS KITCHEN/DINER \*\* IN NEED OF SOME MODERNISATION, this THREE BEDROOM house with DOUBLE GARAGE also benefits from OFF STREET PARKING, DOWNSTAIRS WC/SHOWER ROOM, double glazed windows, 45' REAR GARDEN, gas central heating and is LOCATED CLOSE TO TOWN CENTRE.

## Key features

- Minutes from Station
- Double Garage to Rear
- Driveway Parking to Front
- Kitchen/Diner

- •Three Bedrooms
- Extended Terraced House
- •Spacious Reception Room
- Downstairs Shower/Cloakroom