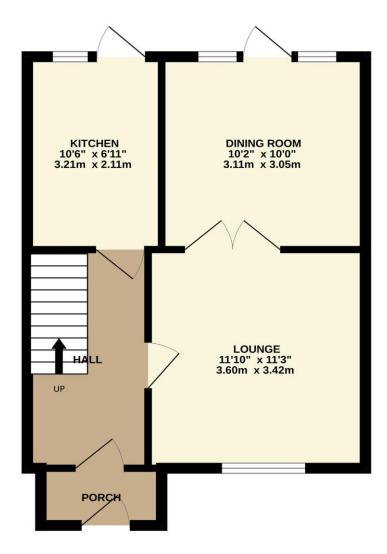

## **Property Information**

Tenure Freehold Council Tax Е **EPC** Rating С Local Authority

**Broxbourne Borough Council** 

property valuation.

1ST FLOOR 393 sq.ft. (36.5 sq.m.) approx.

GROUND FLOOR 413 sq.ft. (38.3 sq.m.) approx.

TOTAL FLOOR AREA : 805 sq.ft. (74.8 sq.m.) approx.

Whilst every attempt has been made to ensure the accuracy of the floorplan contained here, measurements of doors, windows, rooms and any other items are approximate and no responsibility is taken for any error, omission or mis-statement. This plan is for illustrative purposes only and should be used as such by any prospective purchaser. The services, systems and appliances shown have not been tested and no guarantee as to their operability or efficiency can be given. Made with Metropix ©2024