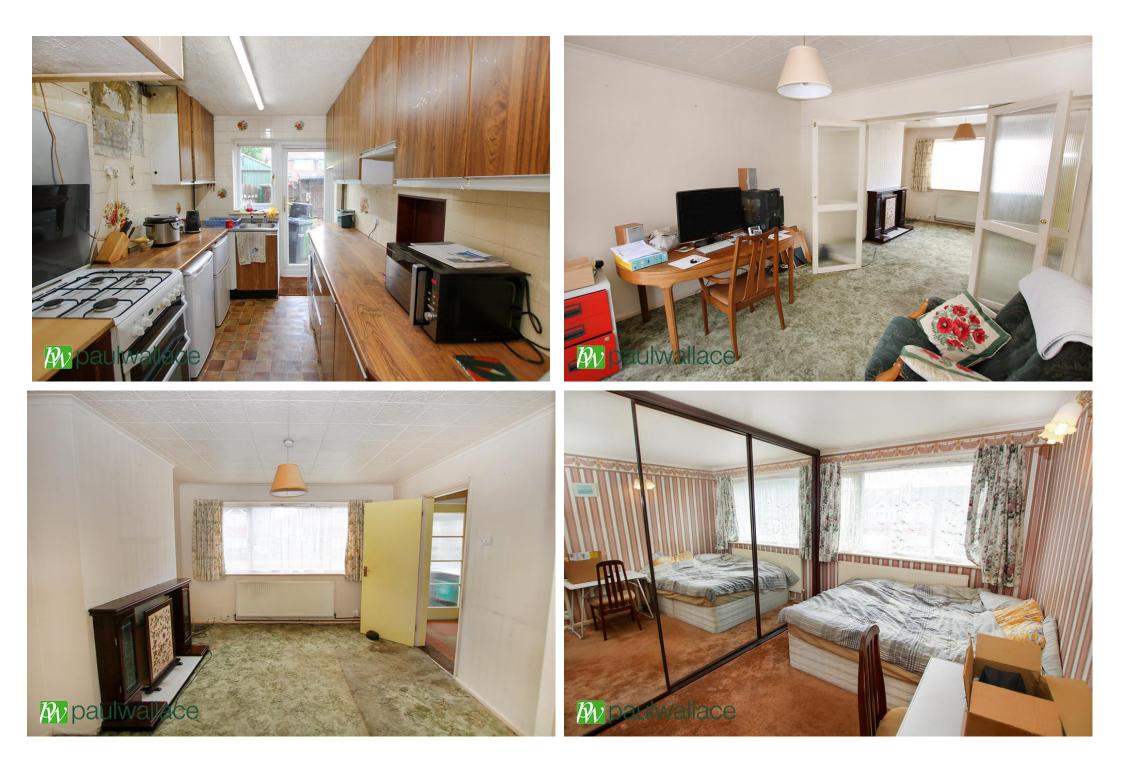

## Grenville Close, Cheshunt, EN8 8RP

This THREE BEDROOM CHAIN FREE property is in need of modernisation but provides an excellent opportunity for anyone after a project. This property sits in the heart of central CHESHUNT and is just a short walk to both the high street and train station. Benefitting from a spacious LOUNGE with separate DINING ROOM, front porch, bathroom/wc. With masses of potential and it's own DETACHED GARAGE.

## Key features

 Chain Free •Three Bedrooms Semi Detached

•Detached Garage

•Front Porch

•Close To The Station •Separate Dining Room Bathroom/WC