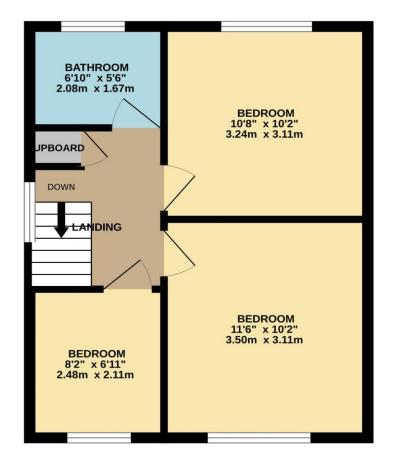

## **Property Information**

Tenure Freehold Council Tax Е **EPC** Rating С Local Authority

**Broxbourne Borough Council** 

property valuation.

1ST FLOOR 393 sq.ft. (36.5 sq.m.) approx.

GROUND FLOOR 413 sq.ft. (38.3 sq.m.) approx.

TOTAL FLOOR AREA : 805 sq.ft. (74.8 sq.m.) approx.

Whilst every attempt has been made to ensure the accuracy of the floorplan contained here, measurements of doors, windows, rooms and any other items are approximate and no responsibility is taken for any error, omission or mis-statement. This plan is for illustrative purposes only and should be used as such by any prospective purchaser. The services, systems and appliances shown have not been tested and no guarantee as to their operability or efficiency can be given. Made with Metropix ©2024