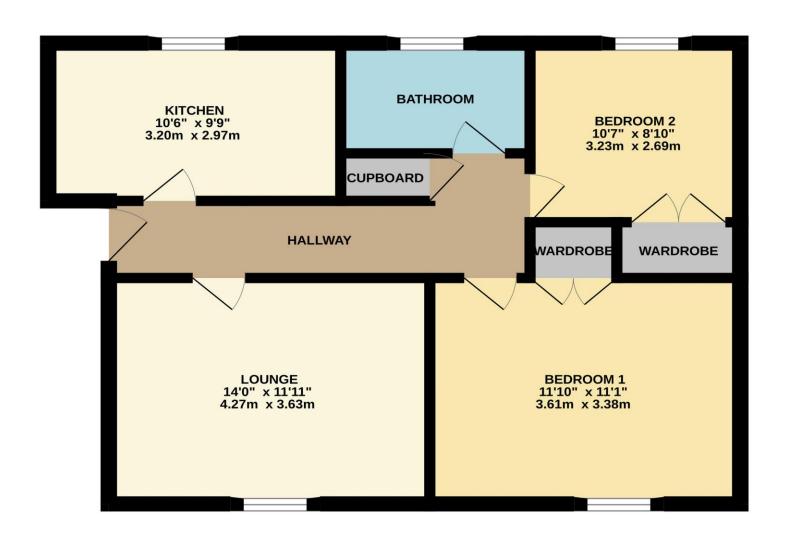

WALKING DISTANCE of the STATION \*\* With NO SERVICE CHARGES, this spacious, ground floor, two bedroom apartment which also benefits from gas central heating & double glazing.

## Key features

- •Chain Free
- No Service Charge
- •Two Double Bedrooms
- •Gas Central Heating
- **Property Information**

Tenure Leasehold

Council Tax

C

**EPC** Rating

D

Local Authority Broxbourne Borough Council

Lease Length 999 Years

Annual Service Charge & Ground Rent GR - £200 NO SERVICE CHARGE

Paul Wallace Estate Agents
Brookfield Centre
Cheshunt
Hertfordshire
EN8 0NN



â



Mon - Fri 9 am to 6:30 pm
Sat 9 am to 5:30 pm
Sun Closed
Bank Hols Closed

(L) Opening Times







- Private Front & Rear Garden
- Ground Floor
- Double Glazed

















## GROUND FLOOR 628 sq.ft. (58.3 sq.m.) approx.