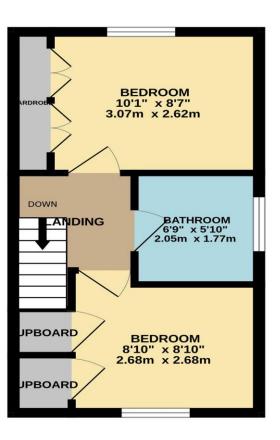

## Benedictine Gate, Cheshunt, EN8 0XB

This CHAIN FREE TWO BEDROOM semi detached property is situated on the highly sought after THOMAS ROCHFORD development in CHESHUNT and benefits from two spacious bedrooms, CONSERVATORY TO REAR, SEPARATE DINING AREA, off street parking, gas central heating & double glazed windows.

## Key features

- Chain Free
- Semi Detached
- Separate Dining Area
- Gas Central Heating
- **Property Information**

Tenure Freehold

Council Tax

**EPC** Rating

Local Authority Broxbourne Borough Council

- Two Bedrooms
- Conservatory
- Off Street Parking
- Double Glazed Windows