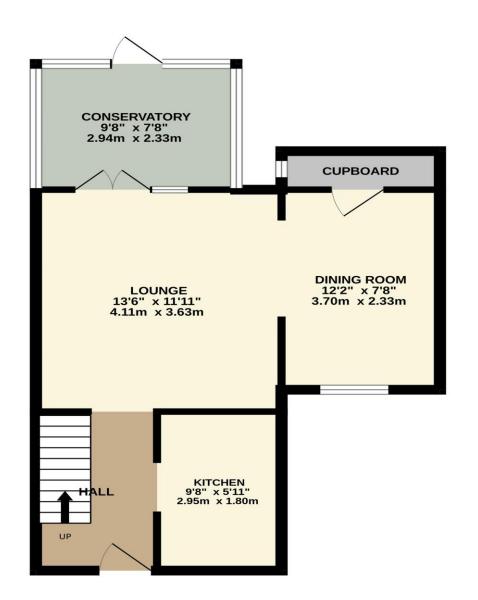

## Benedictine Gate, Cheshunt, EN8 0XB

This CHAIN FREE TWO BEDROOM semi detached property is situated on the highly sought after THOMAS ROCHFORD development in CHESHUNT and benefits from two spacious bedrooms, CONSERVATORY TO REAR, SEPARATE DINING AREA, off street parking, gas central heating & double glazed windows.

## Key features

- Chain Free
- Semi Detached
- Separate Dining Area
- Gas Central Heating
- **Property Information**

Tenure Freehold

Council Tax

**EPC** Rating

Local Authority Broxbourne Borough Council

- Two Bedrooms
- Conservatory
- Off Street Parking
- Double Glazed Windows