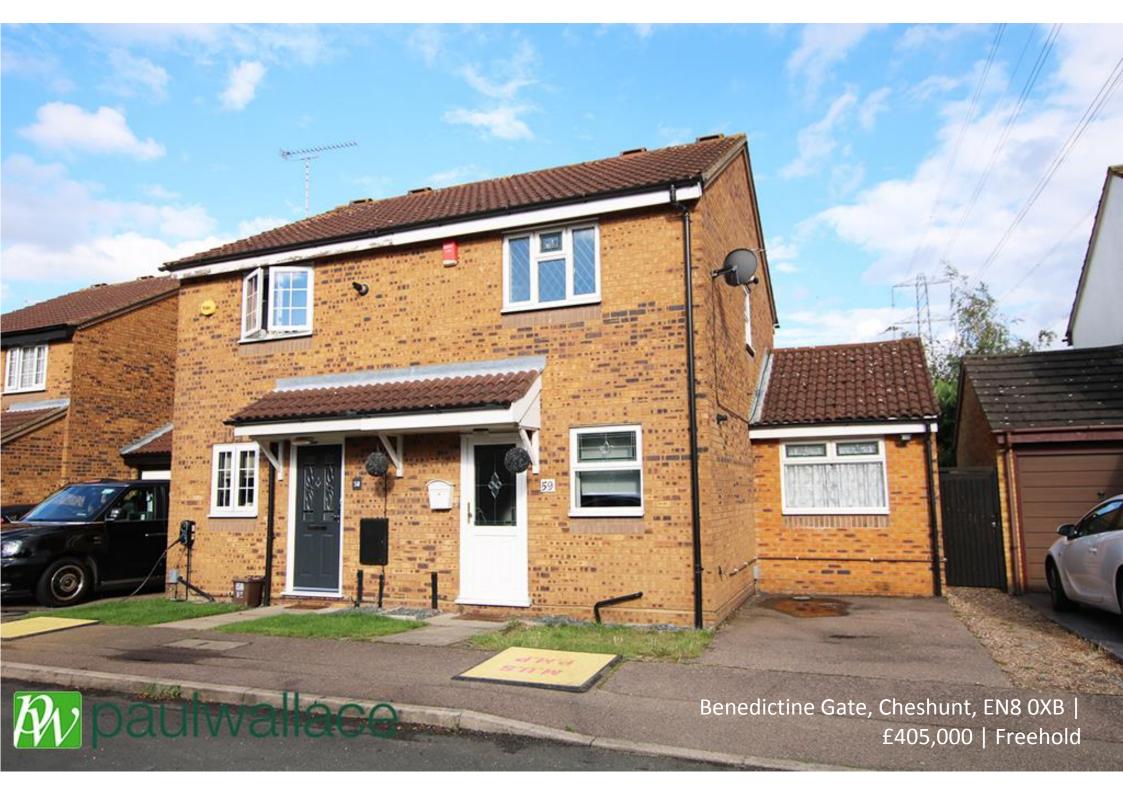

## Benedictine Gate, Cheshunt, EN8 0XB

This CHAIN FREE TWO BEDROOM semi detached property is situated on the highly sought after THOMAS ROCHFORD development in CHESHUNT and benefits from two spacious bedrooms, CONSERVATORY TO REAR, SEPARATE DINING AREA, off street parking, gas central heating & double glazed windows.

## Key features

- Chain Free
- Semi Detached
- Separate Dining Area
- Gas Central Heating
- **Property Information**

Tenure Freehold

Council Tax

**EPC** Rating

Local Authority Broxbourne Borough Council

- Two Bedrooms
- Conservatory
- Off Street Parking
- Double Glazed Windows