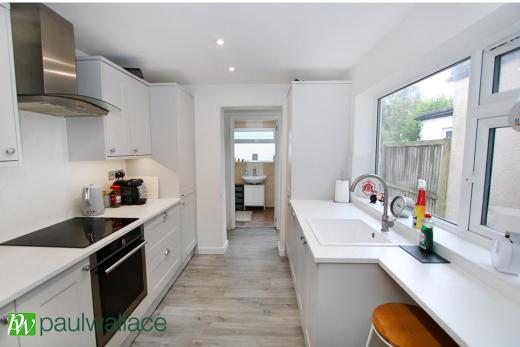

## Cromwell Avenue, West Cheshunt, EN7 5DW

This BEAUTIFULLY PRESENTED THREE BEDROOM end of terrace VICTORIAN COTTATE in the heart of SOUGHT AFTER WEST CHESHUNT benefits from a SPACIOUS LOUNGE and REFITTED KITCHEN. With a DOWNSTAIRS BATHROOM and three upstairs bedrooms, GAS CENTRAL HEATING, DOUBLE GLAZED WINDOWS.

## Key features

- •Three Bedrooms
- Refitted Kitchen
- Sought After West Cheshunt
- Double Glazed Windows

- End Of Terrace
- Beautifully Presented
- Ground Floor Bathroom
- •Gas Central Heating