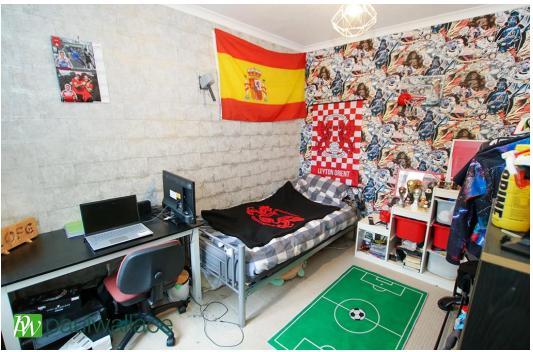

## Cromwell Avenue, West Cheshunt, EN7 5DW

This BEAUTIFULLY PRESENTED THREE BEDROOM end of terrace VICTORIAN COTTATE in the heart of SOUGHT AFTER WEST CHESHUNT benefits from a SPACIOUS LOUNGE and REFITTED KITCHEN. With a DOWNSTAIRS BATHROOM and three upstairs bedrooms, GAS CENTRAL HEATING, DOUBLE GLAZED WINDOWS.