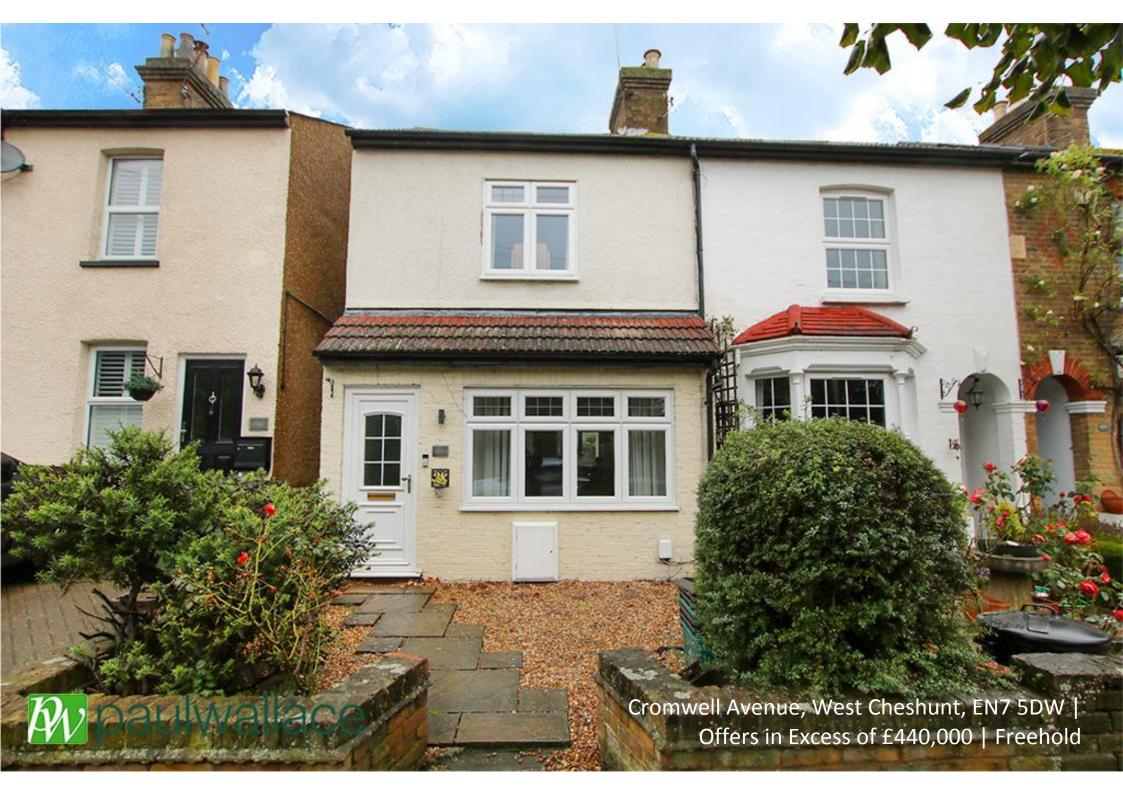

## Cromwell Avenue, West Cheshunt, EN7 5DW

This BEAUTIFULLY PRESENTED THREE BEDROOM end of terrace VICTORIAN COTTATE in the heart of SOUGHT AFTER WEST CHESHUNT benefits from a SPACIOUS LOUNGE and REFITTED KITCHEN. With a DOWNSTAIRS BATHROOM and three upstairs bedrooms, GAS CENTRAL HEATING, DOUBLE GLAZED WINDOWS.

## Key features

- •Three Bedrooms
- Refitted Kitchen
- Sought After West Cheshunt
- Double Glazed Windows

- End Of Terrace
- Beautifully Presented
- Ground Floor Bathroom
- •Gas Central Heating