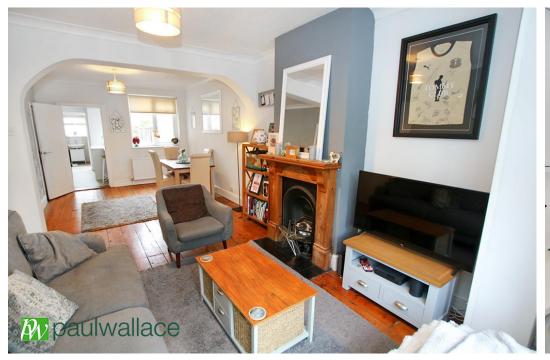

## Cromwell Avenue, West Cheshunt, EN7 5DW

This BEAUTIFULLY PRESENTED THREE BEDROOM end of terrace VICTORIAN COTTATE in the heart of SOUGHT AFTER WEST CHESHUNT benefits from a SPACIOUS LOUNGE and REFITTED KITCHEN. With a DOWNSTAIRS BATHROOM and three upstairs bedrooms, GAS CENTRAL HEATING, DOUBLE GLAZED WINDOWS.