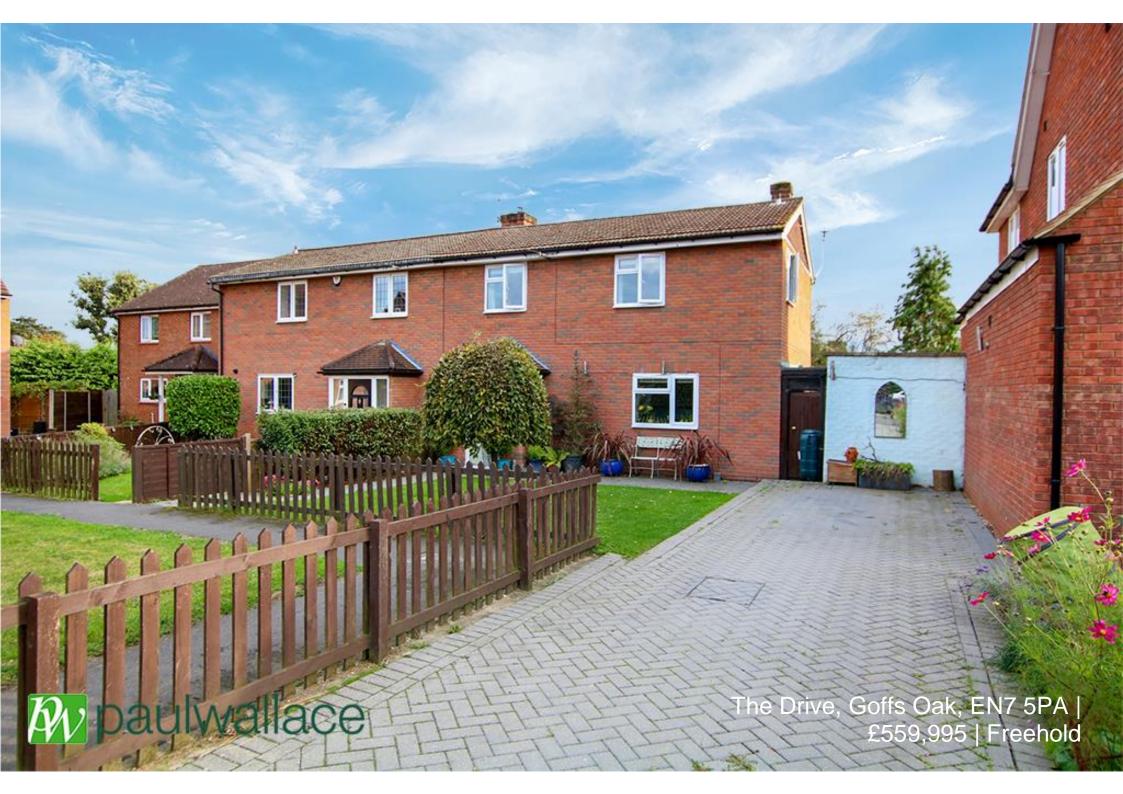

#### The Drive, Goffs Oak, EN7 5PA

This spacious THREE BEDROOM SEMI DETACHED property in the sought after area of GOFFS OAK benefits from OPEN PLAN LIVING THROUGHOUT, With a GROUND FLOOR CLOAKROOM, SOUTH FACING REAR GARDEN, ample off street parking and masses of potential to extend (STPP). Also with a large outbuilding ideal for a home office or gym, gas central heating and double glazed windows.

### Key features

- •Three Bedrooms
- Ample Off Street Parking
- Ground Floor Cloakroom
- Potential To Extend (STPP)

- Semi Detached
- Open Plan Living
- South Facing Rear Garden
- Large Outbuilding