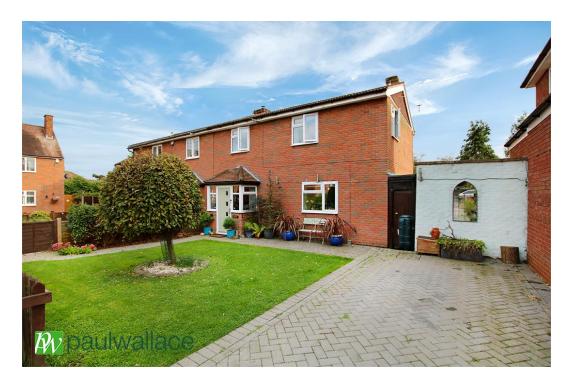

#### The Drive, Goffs Oak, EN7 5PA

This spacious THREE BEDROOM SEMI DETACHED property in the sought after area of GOFFS OAK benefits from OPEN PLAN LIVING THROUGHOUT, With a GROUND FLOOR CLOAKROOM, SOUTH FACING REAR GARDEN, ample off street parking and masses of potential to extend (STPP). Also with a large outbuilding ideal for a home office or gym, gas central heating and double glazed windows.

### Key features

- •Three Bedrooms
- Ample Off Street Parking
- Ground Floor Cloakroom
- Potential To Extend (STPP)

- Semi Detached
- Open Plan Living
- South Facing Rear Garden
- Large Outbuilding