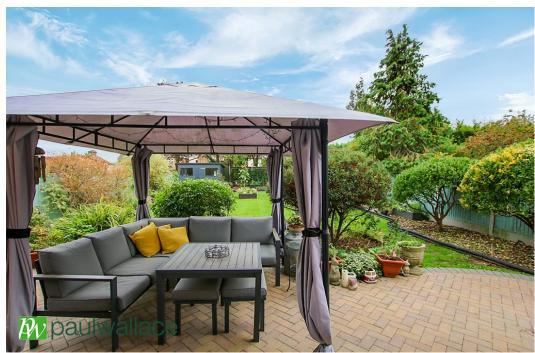

#### The Drive, Goffs Oak, EN7 5PA

This spacious THREE BEDROOM SEMI DETACHED property in the sought after area of GOFFS OAK benefits from OPEN PLAN LIVING THROUGHOUT, With a GROUND FLOOR CLOAKROOM, SOUTH FACING REAR GARDEN, ample off street parking and masses of potential to extend (STPP). Also with a large outbuilding ideal for a home office or gym, gas central heating and double glazed windows.

### Key features

- •Three Bedrooms
- Ample Off Street Parking
- Ground Floor Cloakroom
- Potential To Extend (STPP)

- Semi Detached
- Open Plan Living
- South Facing Rear Garden
- Large Outbuilding