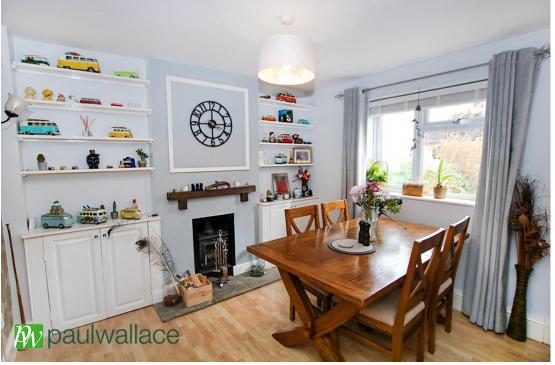

#### The Drive, Goffs Oak, EN7 5PA

This spacious THREE BEDROOM SEMI DETACHED property in the sought after area of GOFFS OAK benefits from OPEN PLAN LIVING THROUGHOUT, With a GROUND FLOOR CLOAKROOM, SOUTH FACING REAR GARDEN, ample off street parking and masses of potential to extend (STPP). Also with a large outbuilding ideal for a home office or gym, gas central heating and double glazed windows.

### Key features

- •Three Bedrooms
- Ample Off Street Parking
- Ground Floor Cloakroom
- Potential To Extend (STPP)

- Semi Detached
- Open Plan Living
- South Facing Rear Garden
- Large Outbuilding