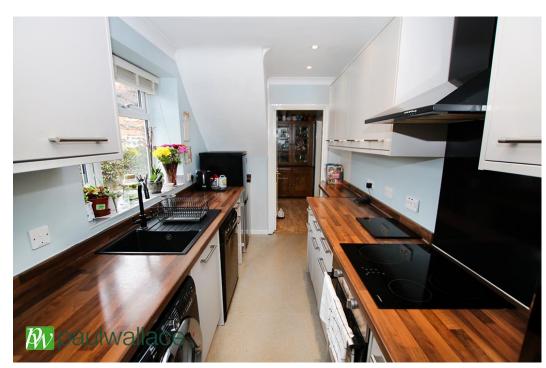

#### The Drive, Goffs Oak, EN7 5PA

This spacious THREE BEDROOM SEMI DETACHED property in the sought after area of GOFFS OAK benefits from OPEN PLAN LIVING THROUGHOUT, With a GROUND FLOOR CLOAKROOM, SOUTH FACING REAR GARDEN, ample off street parking and masses of potential to extend (STPP). Also with a large outbuilding ideal for a home office or gym, gas central heating and double glazed windows.