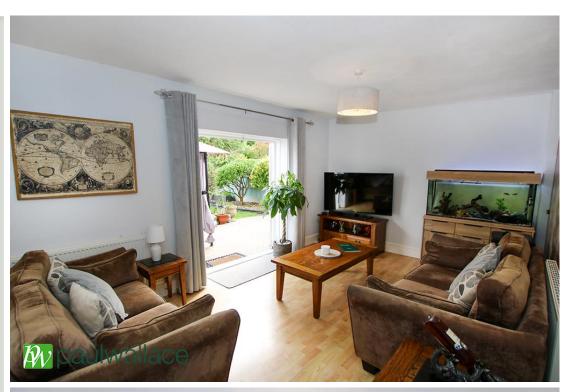

#### The Drive, Goffs Oak, EN7 5PA

This spacious THREE BEDROOM SEMI DETACHED property in the sought after area of GOFFS OAK benefits from OPEN PLAN LIVING THROUGHOUT, With a GROUND FLOOR CLOAKROOM, SOUTH FACING REAR GARDEN, ample off street parking and masses of potential to extend (STPP). Also with a large outbuilding ideal for a home office or gym, gas central heating and double glazed windows.

### Key features

- •Three Bedrooms
- Ample Off Street Parking
- Ground Floor Cloakroom
- Potential To Extend (STPP)

- Semi Detached
- Open Plan Living
- South Facing Rear Garden
- Large Outbuilding