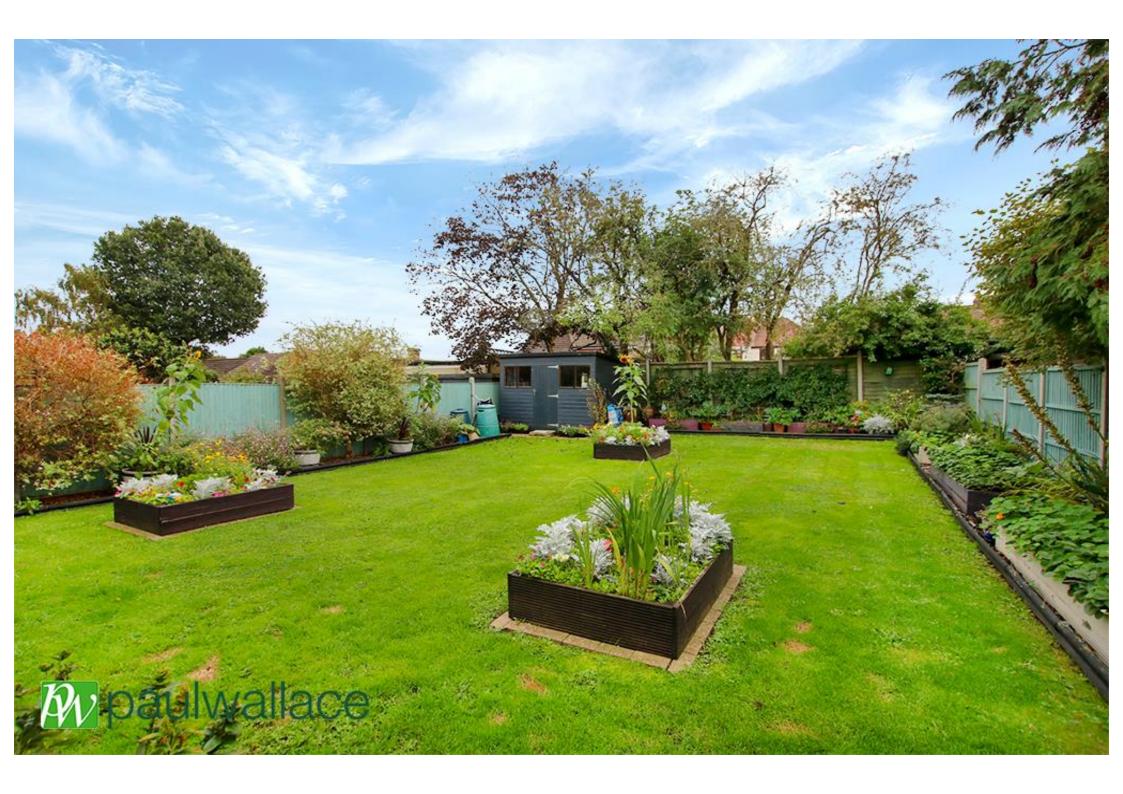

#### The Drive, Goffs Oak, EN7 5PA

This spacious THREE BEDROOM SEMI DETACHED property in the sought after area of GOFFS OAK benefits from OPEN PLAN LIVING THROUGHOUT, With a GROUND FLOOR CLOAKROOM, SOUTH FACING REAR GARDEN, ample off street parking and masses of potential to extend (STPP). Also with a large outbuilding ideal for a home office or gym, gas central heating and double glazed windows.

### Key features

- •Three Bedrooms
- Ample Off Street Parking
- Ground Floor Cloakroom
- Potential To Extend (STPP)

- Semi Detached
- Open Plan Living
- South Facing Rear Garden
- Large Outbuilding