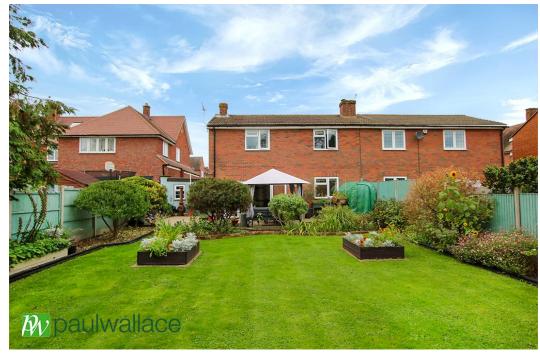

#### The Drive, Goffs Oak, EN7 5PA

This spacious THREE BEDROOM SEMI DETACHED property in the sought after area of GOFFS OAK benefits from OPEN PLAN LIVING THROUGHOUT, With a GROUND FLOOR CLOAKROOM, SOUTH FACING REAR GARDEN, ample off street parking and masses of potential to extend (STPP). Also with a large outbuilding ideal for a home office or gym, gas central heating and double glazed windows.