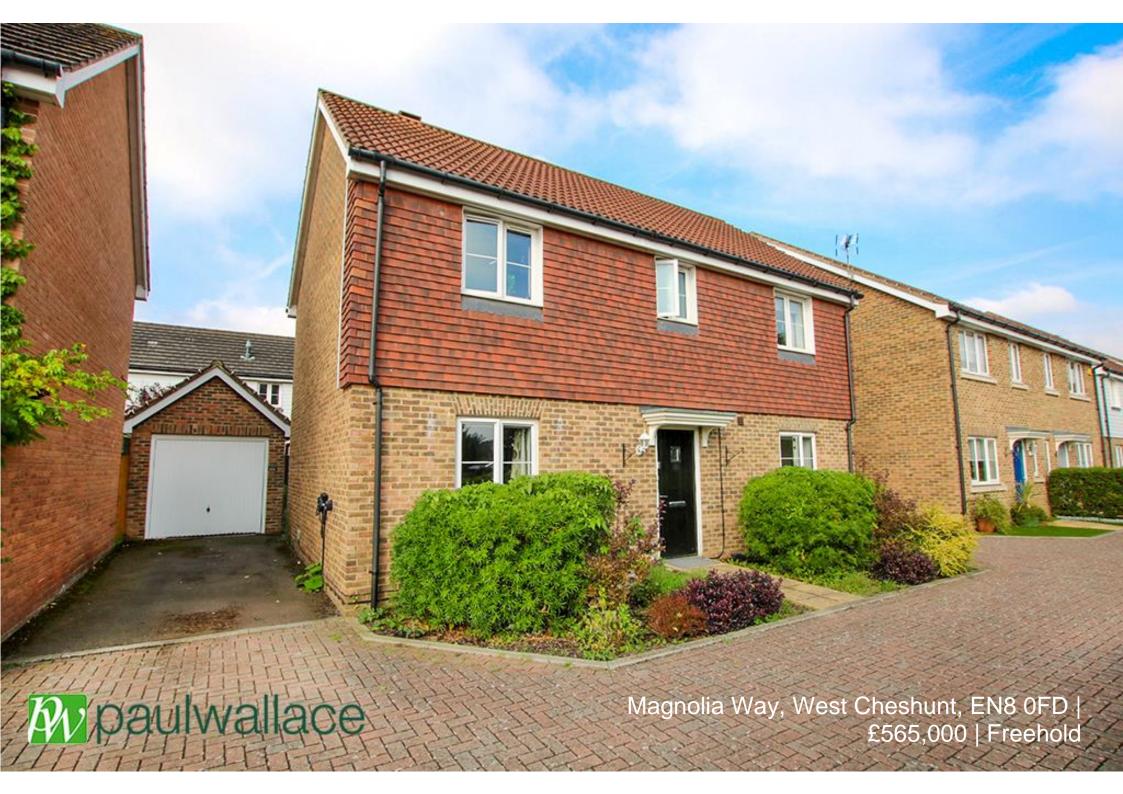

### Magnolia Way, West Cheshunt, EN8 0FD

CHAIN FREE - Situated in the sought-after Aldermere development in WEST CHESHUNT, this impressive DETACHED home offers FOUR SPACIOUS BEDROOMS, including a master suite with an en-suite bathroom. Overlooking the tranquil New River, the property features a welcoming ground floor cloakroom, a utility room, and a west-facing garden ideal for outdoor enjoyment. With a detached garage and the added benefit of being chain-free, this charming residence provides both convenience and comfort for modern family living. The property also benefits from being close to Brookfield Shopping Centre and easy access to A10 & M25.

#### Key features

- •Chain Free
- Four Bedrooms
- West Facing Rear Garden
- Detached Garage
- **Property Information**

Tenure Freehold

Council Tax

**EPC** Rating

Local Authority Broxbourne Borough Council

Service Charge & Ground Rent £368 per annum

- Detached
- Ground Floor Cloakroom
- Utility Room
- •En-Suite To Master

cheshunt@paulwallace.co.uk

9 am to 6:30 pm 9 am to 5:30 pm Bank Hols

(L) Opening Times

GROUND FLOOR 597 sq.ft. (55.4 sq.m.) approx.