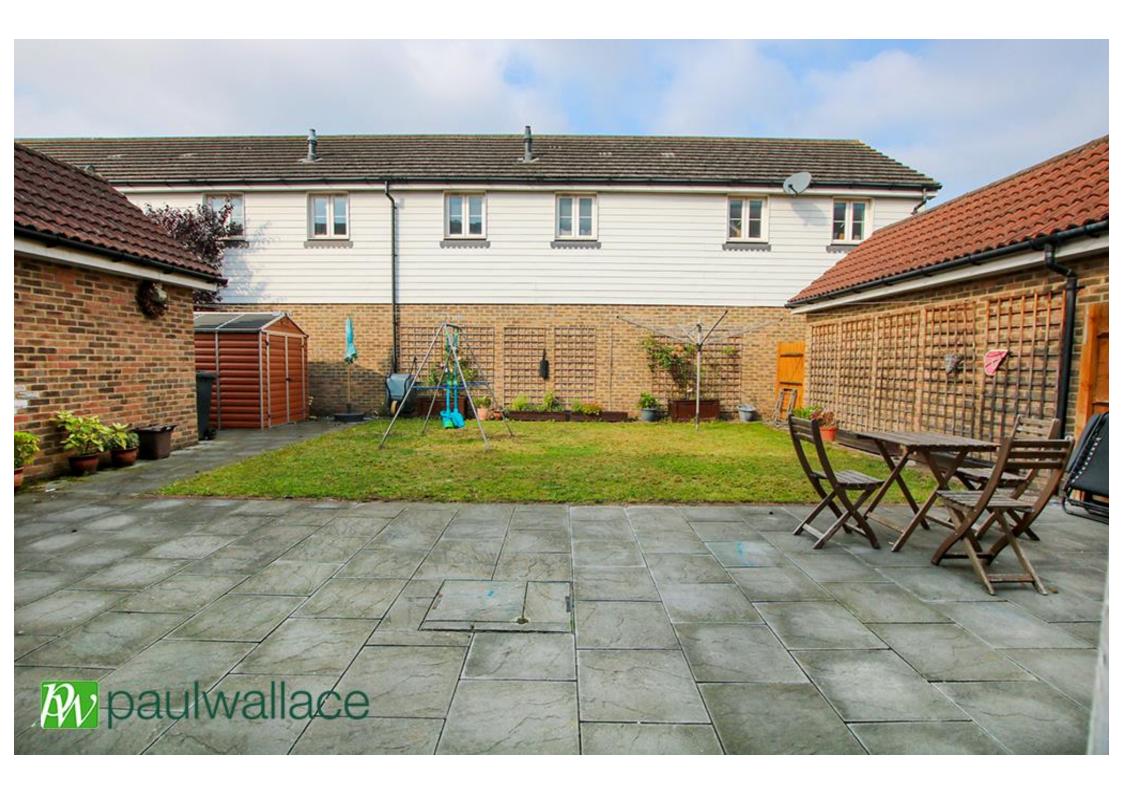

### Magnolia Way, West Cheshunt, EN8 0FD

CHAIN FREE - Situated in the sought-after Aldermere development in WEST CHESHUNT, this impressive DETACHED home offers FOUR SPACIOUS BEDROOMS, including a master suite with an en-suite bathroom. Overlooking the tranquil New River, the property features a welcoming ground floor cloakroom, a utility room, and a west-facing garden ideal for outdoor enjoyment. With a detached garage and the added benefit of being chain-free, this charming residence provides both convenience and comfort for modern family living. The property also benefits from being close to Brookfield Shopping Centre and easy access to A10 & M25.

#### Key features

- •Chain Free
- Four Bedrooms
- West Facing Rear Garden
- Detached Garage
- **Property Information**

Tenure Freehold

Council Tax

**EPC** Rating

Local Authority Broxbourne Borough Council

Service Charge & Ground Rent £368 per annum