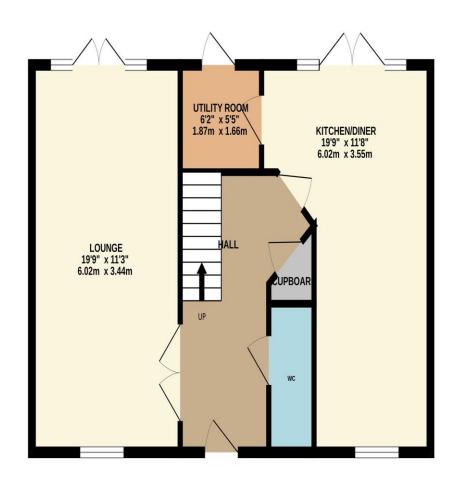

- Detached
- Ground Floor Cloakroom
- Utility Room
- •En-Suite To Master

cheshunt@paulwallace.co.uk

9 am to 6:30 pm 9 am to 5:30 pm Bank Hols

(L) Opening Times

GROUND FLOOR 597 sq.ft. (55.4 sq.m.) approx.