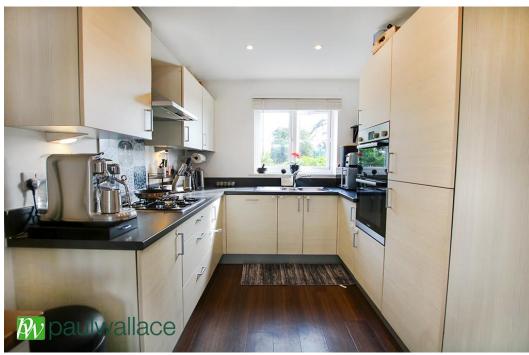

### Magnolia Way, West Cheshunt, EN8 0FD

CHAIN FREE - Situated in the sought-after Aldermere development in WEST CHESHUNT, this impressive DETACHED home offers FOUR SPACIOUS BEDROOMS, including a master suite with an en-suite bathroom. Overlooking the tranquil New River, the property features a welcoming ground floor cloakroom, a utility room, and a west-facing garden ideal for outdoor enjoyment. With a detached garage and the added benefit of being chain-free, this charming residence provides both convenience and comfort for modern family living. The property also benefits from being close to Brookfield Shopping Centre and easy access to A10 & M25.