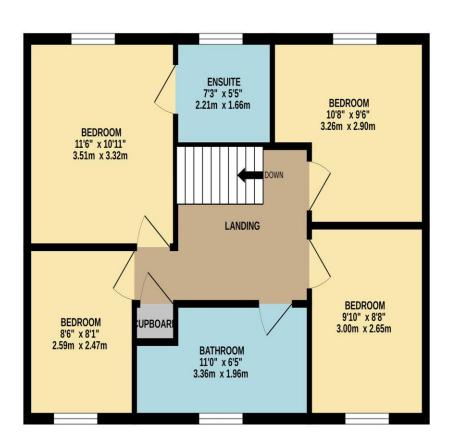

nt. With a detached garage and the added benefit of being chain-free, this charming residence provides both convenience and comfort for modern family living. The property also benefits from being close to Brookfield Shopping Centre and easy access to A10 & M25.

#### Key features

- •Chain Free
- Four Bedrooms
- West Facing Rear Garden
- Detached Garage
- **Property Information**

Tenure Freehold

Council Tax

**EPC** Rating

Local Authority Broxbourne Borough Council

Service Charge & Ground Rent £368 per annum

- Detached
- Ground Floor Cloakroom
- Utility Room
- •En-Suite To Master







cheshunt@paulwallace.co.uk



9 am to 6:30 pm 9 am to 5:30 pm Bank Hols

(L) Opening Times



















GROUND FLOOR 597 sq.ft. (55.4 sq.m.) approx.

1ST FLOOR 585 sq.ft. (54.3 sq.m.) approx.





### TOTAL FLOOR AREA: 1181 sq.ft. (109.7 sq.m.) approx.

Whilst every attempt has been made to ensure the accuracy of the floorplan contained here, measurements of doors, windows, rooms and any other items are approximate and no responsibility is taken for any error, omission or mis-statement. This plan is for illustrative purposes only and should be used as such by any prospective purchaser. The services, systems and appliances shown have not been tested and no guarantee as to their operability or efficiency can be given.

Made with Metropix ©2024





















Registered Address: Unit 3 The Brookfield Centre, Cheshunt, Herts, EN8 0NN Company Registration Number: OC414280 | VAT Number: 276958046© 2022 Paul Wallace Group LLP trading as Paul Wallace Estate Agents



## **Paul Walla