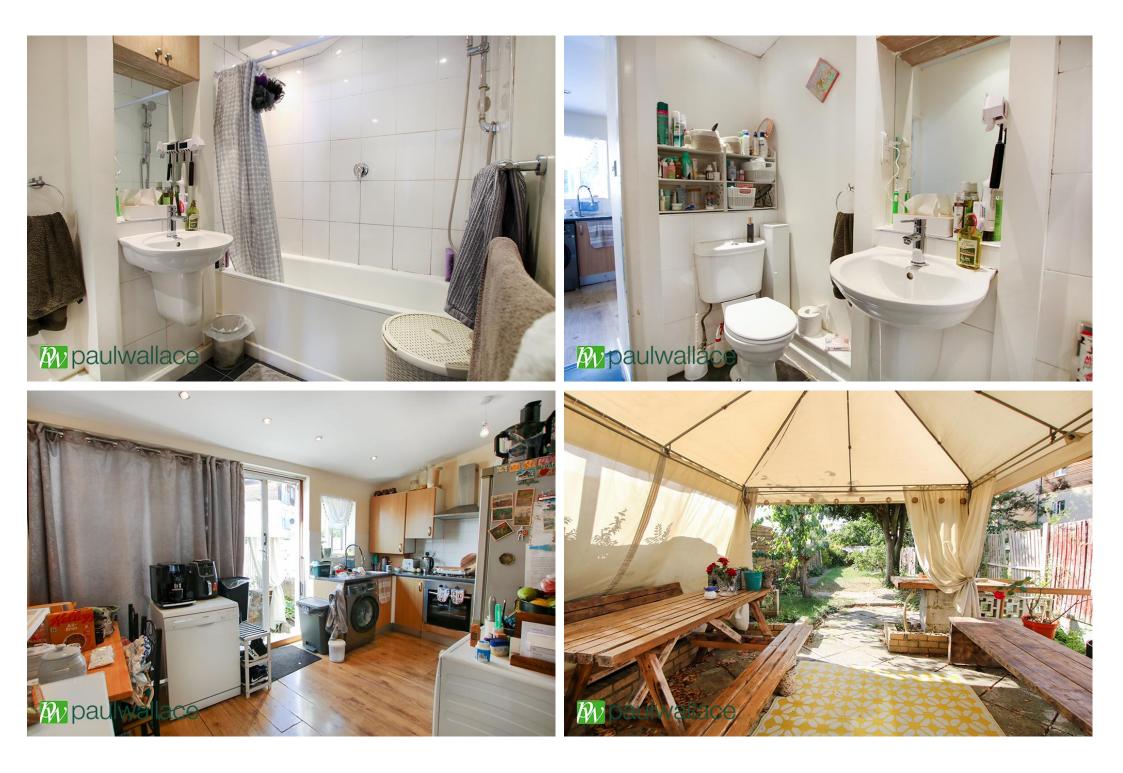

## Lambton Avenue, Waltham Cross, EN8 8AS

CHAIN FREE THREE BEDROOM mid terrace property in the heart of WALTHAM CROSS is just walking distance to the station and benefits from an 80' WEST FACING REAR GARDEN, own DETACHED GARAGE/WORKSHOP, driveway parking, downstairs bathroom and has plenty of potential for improvement.

## Key features

| •Chain Free              | •Three Bedroom                       |
|--------------------------|--------------------------------------|
| •Mid Terrace             | •Close To The Station                |
| •Detached Garage         | <ul> <li>Driveway Parking</li> </ul> |
| •West Facing Rear Garden | •Situated In Waltham Cross           |