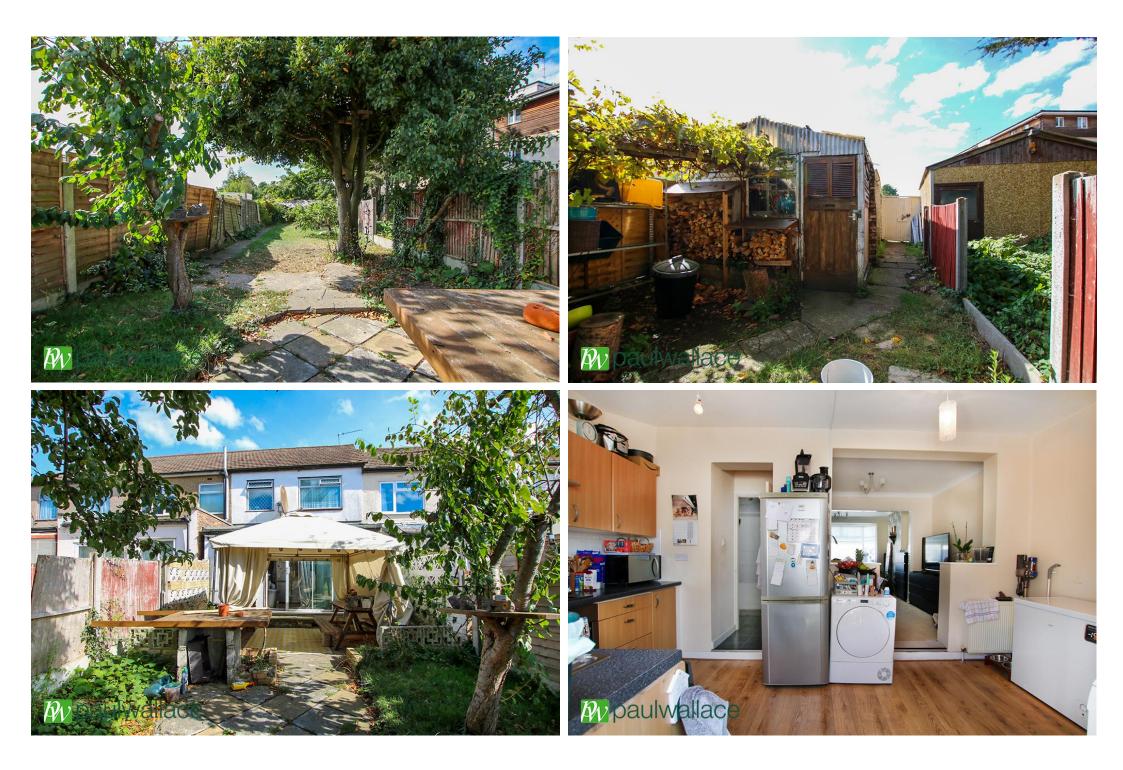

## Lambton Avenue, Waltham Cross, EN8 8AS

CHAIN FREE THREE BEDROOM mid terrace property in the heart of WALTHAM CROSS is just walking distance to the station and benefits from an 80' WEST FACING REAR GARDEN, own DETACHED GARAGE/WORKSHOP, driveway parking, downstairs bathroom and has plenty of potential for improvement.

## Key features

| •Chain Free              | •Three Bedroom                       |
|--------------------------|--------------------------------------|
| •Mid Terrace             | •Close To The Station                |
| •Detached Garage         | <ul> <li>Driveway Parking</li> </ul> |
| •West Facing Rear Garden | •Situated In Waltham Cross           |