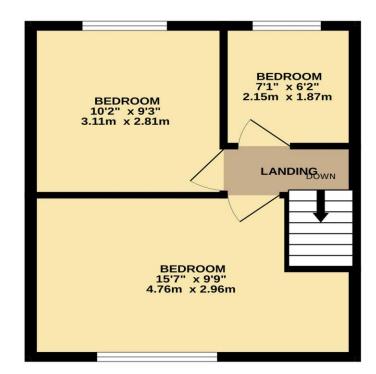

## Lambton Avenue, Waltham Cross, EN8 8AS

CHAIN FREE THREE BEDROOM mid terrace property in the heart of WALTHAM CROSS is just walking distance to the station and benefits from an 80' WEST FACING REAR GARDEN, own DETACHED GARAGE/WORKSHOP, driveway parking, downstairs bathroom and has plenty of potential for improvement.

## Key features

| •Chain Free              | •Three Bedroom                       |
|--------------------------|--------------------------------------|
| •Mid Terrace             | •Close To The Station                |
| •Detached Garage         | <ul> <li>Driveway Parking</li> </ul> |
| •West Facing Rear Garden | •Situated In Waltham Cross           |