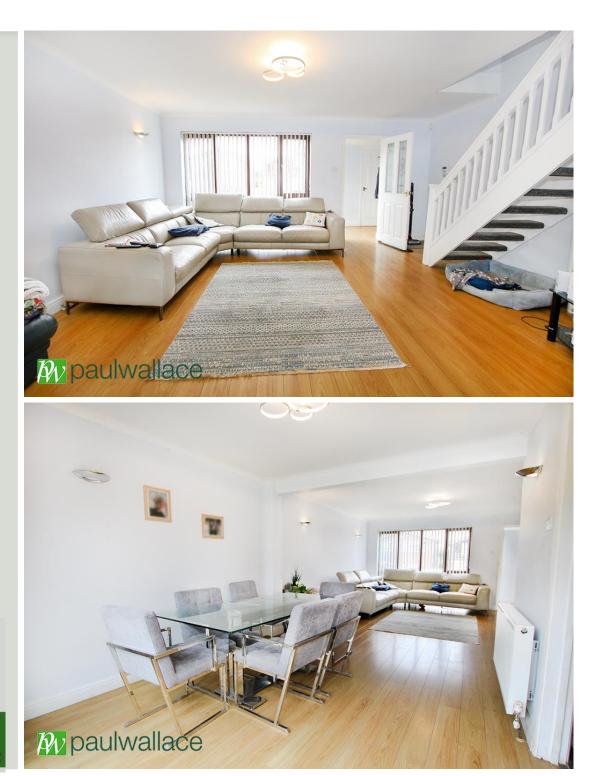

## Broom Close, West Cheshunt, EN7 6DD

This FOUR BEDROOM DETACHED property in the heart of sought after WEST CHESUNT on ADAMSFIELD DEVELOPMENT benefits from a ground floor cloakroom, refitted shower room/wc, double length garage, with double glazed windows and gas central heating throughout.