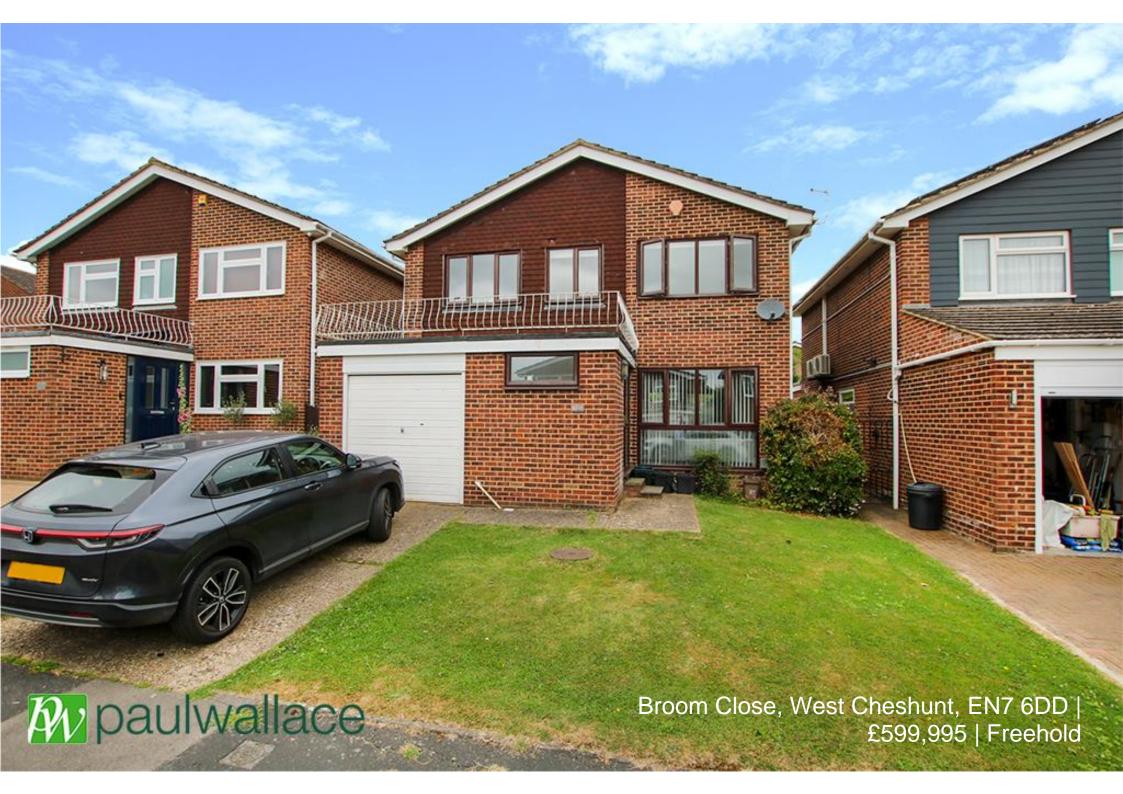

## Broom Close, West Cheshunt, EN7 6DD

This FOUR BEDROOM DETACHED property in the heart of sought after WEST CHESUNT on ADAMSFIELD DEVELOPMENT benefits from a ground floor cloakroom, refitted shower room/wc, double length garage, with double glazed windows and gas central heating throughout.

## Key features

| •4 Bedrooms                | •Detached               |
|----------------------------|-------------------------|
| Sought After West Cheshunt | •Ground Floor Cloakroom |
| Shower Room                | Double Length Garage    |
| Double Glazed Windows      | •Gas Central Heating    |
|                            |                         |