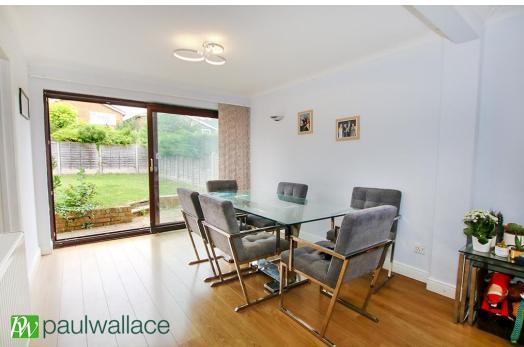

## Broom Close, West Cheshunt, EN7 6DD

This FOUR BEDROOM DETACHED property in the heart of sought after WEST CHESUNT on ADAMSFIELD DEVELOPMENT benefits from a ground floor cloakroom, refitted shower room/wc, double length garage, with double glazed windows and gas central heating throughout.

## Key features

| •4 Bedrooms                | •Detached               |
|----------------------------|-------------------------|
| Sought After West Cheshunt | •Ground Floor Cloakroom |
| Shower Room                | Double Length Garage    |
| Double Glazed Windows      | •Gas Central Heating    |
|                            |                         |