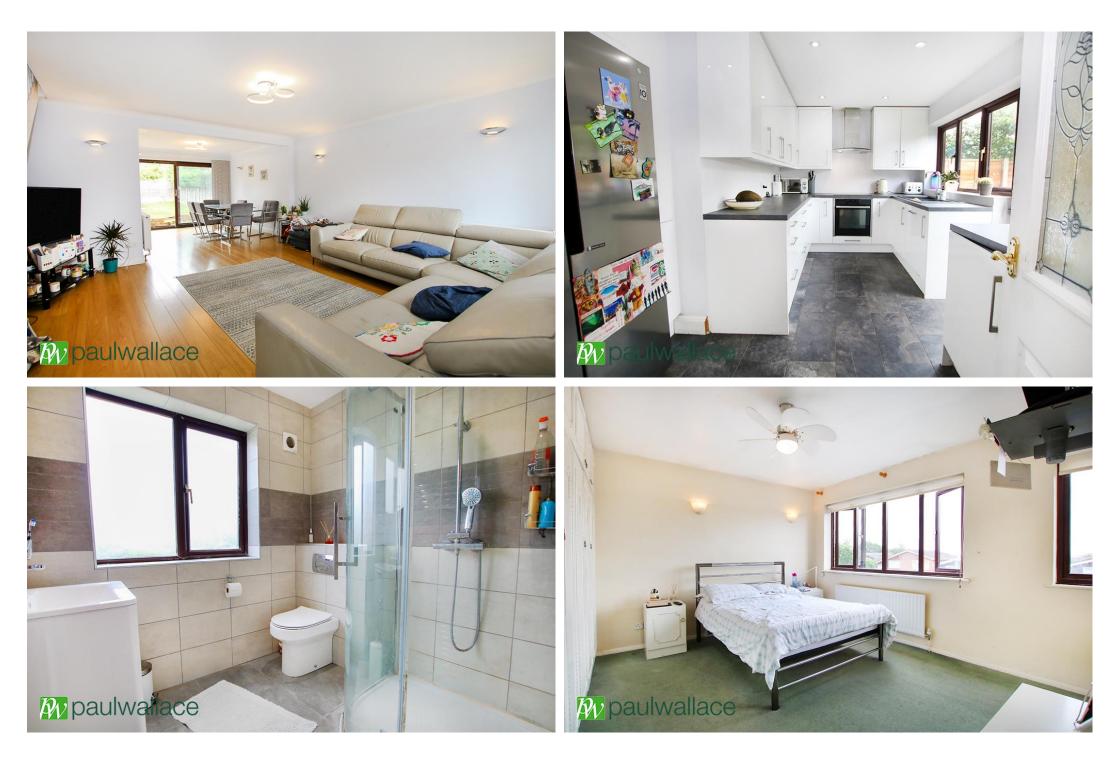

## Broom Close, West Cheshunt, EN7 6DD

This FOUR BEDROOM DETACHED property in the heart of sought after WEST CHESUNT on ADAMSFIELD DEVELOPMENT benefits from a ground floor cloakroom, refitted shower room/wc, double length garage, with double glazed windows and gas central heating throughout.

## Key features

| •4 Bedrooms                | •Detached               |
|----------------------------|-------------------------|
| Sought After West Cheshunt | •Ground Floor Cloakroom |
| Shower Room                | Double Length Garage    |
| Double Glazed Windows      | •Gas Central Heating    |
|                            |                         |