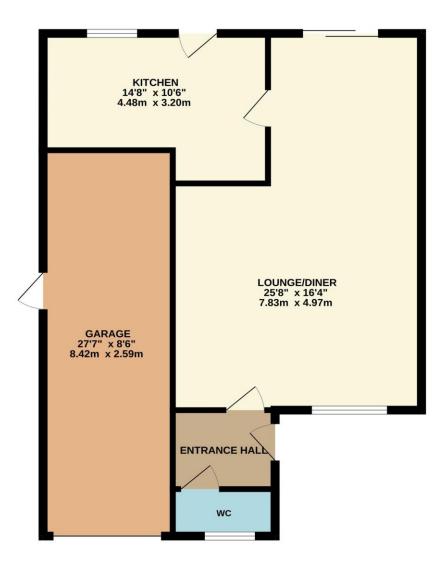

## **Property Information**

Tenure Freehold

Council Tax

F

**EPC** Rating С

Local Authority **Broxbourne Borough Council** 

property valuation.

TOTAL FLOOR AREA : 1406 sq.ft. (130.6 sq.m.) approx.

Whilst every attempt has been made to ensure the accuracy of the floorplan contained here, measurements of doors, windows, rooms and any other items are approximate and no responsibility is taken for any error, omission or mis-statement. This plan is for illustrative purposes only and should be used as such by any prospective purchaser. The services, systems and appliances shown have not been tested and no guarantee as to their operability or efficiency can be given. Made with Metropix ©2024

they should not be relied upon. Potential buyers are advised to recheck measurements.