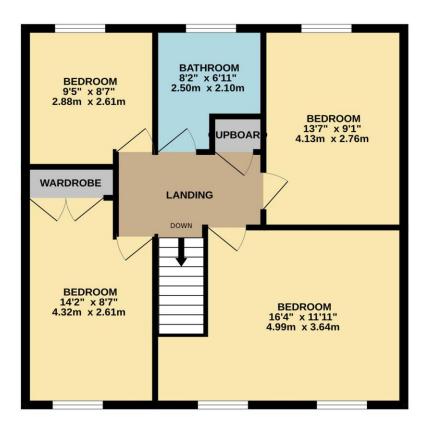

## **Property Information**

Tenure Freehold

Council Tax

F

**EPC** Rating С

Local Authority **Broxbourne Borough Council** 

property valuation.

TOTAL FLOOR AREA : 1406 sq.ft. (130.6 sq.m.) approx.

Whilst every attempt has been made to ensure the accuracy of the floorplan contained here, measurements of doors, windows, rooms and any other items are approximate and no responsibility is taken for any error, omission or mis-statement. This plan is for illustrative purposes only and should be used as such by any prospective purchaser. The services, systems and appliances shown have not been tested and no guarantee as to their operability or efficiency can be given. Made with Metropix ©2024

they should not be relied upon. Potential buyers are advised to recheck measurements.