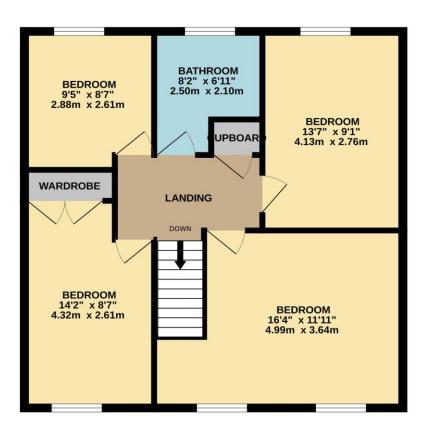

## Broom Close, West Cheshunt, EN7 6DD

This FOUR BEDROOM DETACHED property in the heart of sought after WEST CHESUNT on ADAMSFIELD DEVELOPMENT benefits from a ground floor cloakroom, refitted shower room/wc, double length garage, with double glazed windows and gas central heating throughout.

## Key features

- •4 Bedrooms
- Sought After West Cheshunt
- Shower Room
- Double Glazed Windows
- **Property Information**

Tenure Freehold

Council Tax

**EPC** Rating

**Local Authority** Broxbourne Borough Council