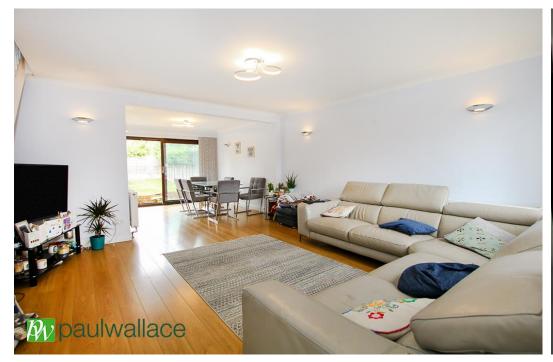

## Broom Close, West Cheshunt, EN7 6DD

This FOUR BEDROOM DETACHED property in the heart of sought after WEST CHESUNT on ADAMSFIELD DEVELOPMENT benefits from a ground floor cloakroom, refitted shower room/wc, double length garage, with double glazed windows and gas central heating throughout.