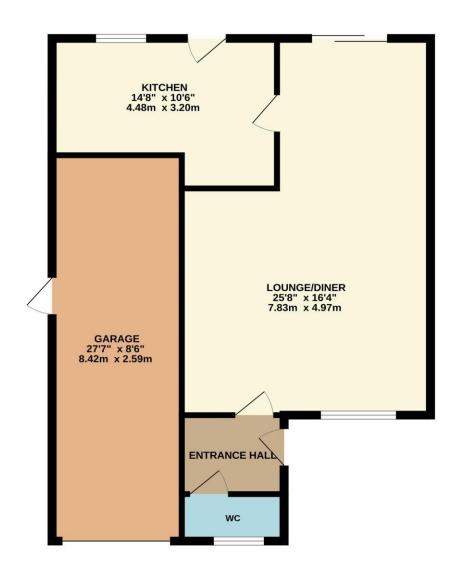

## Broom Close, West Cheshunt, EN7 6DD

This FOUR BEDROOM DETACHED property in the heart of sought after WEST CHESUNT on ADAMSFIELD DEVELOPMENT benefits from a ground floor cloakroom, refitted shower room/wc, double length garage, with double glazed windows and gas central heating throughout.

- Detached
- Ground Floor Cloakroom
- Double Length Garage
- Gas Central Heating

cheshunt@paulwallace.co.uk

www.paulwallace.co.uk

property valuation.