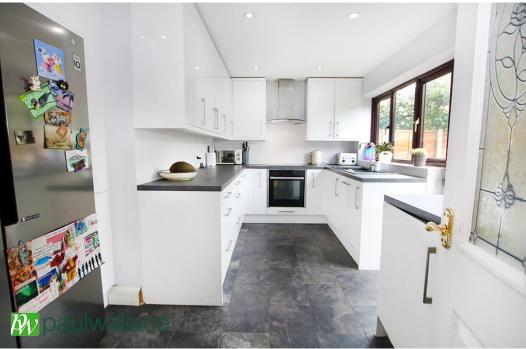

## Broom Close, West Cheshunt, EN7 6DD

This FOUR BEDROOM DETACHED property in the heart of sought after WEST CHESUNT on ADAMSFIELD DEVELOPMENT benefits from a ground floor cloakroom, refitted shower room/wc, double length garage, with double glazed windows and gas central heating throughout.