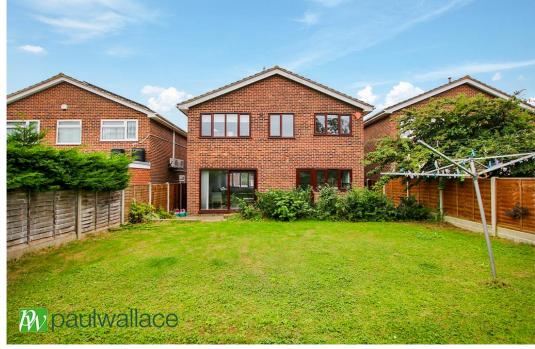

## Broom Close, West Cheshunt, EN7 6DD

This FOUR BEDROOM DETACHED property in the heart of sought after WEST CHESUNT on ADAMSFIELD DEVELOPMENT benefits from a ground floor cloakroom, refitted shower room/wc, double length garage, with double glazed windows and gas central heating throughout.

## Key features

- •4 Bedrooms
- Sought After West Cheshunt
- Shower Room
- Double Glazed Windows
- **Property Information**

Tenure Freehold

Council Tax

**EPC** Rating

**Local Authority** Broxbourne Borough Council

- Detached
- Ground Floor Cloakroom
- Double Length Garage
- Gas Central Heating

cheshunt@paulwallace.co.uk

www.paulwallace.co.uk

property valuation.