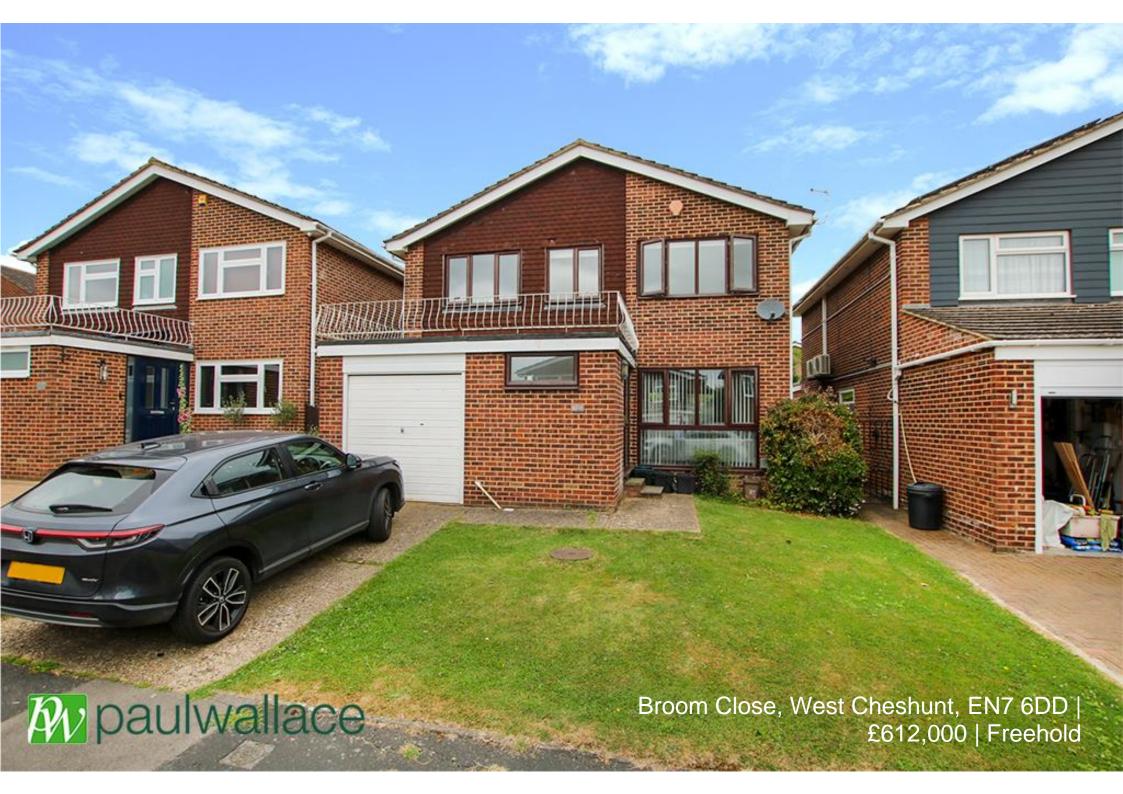

## Broom Close, West Cheshunt, EN7 6DD

This FOUR BEDROOM DETACHED property in the heart of sought after WEST CHESUNT on ADAMSFIELD DEVELOPMENT benefits from a ground floor cloakroom, refitted shower room/wc, double length garage, with double glazed windows and gas central heating throughout.

## Key features

- •4 Bedrooms
- Sought After West Cheshunt
- Shower Room
- Double Glazed Windows
- **Property Information**

Tenure Freehold

Council Tax

**EPC** Rating

**Local Authority** Broxbourne Borough Council

- Detached
- Ground Floor Cloakroom
- Double Length Garage
- Gas Central Heating

cheshunt@paulwallace.co.uk

www.paulwallace.co.uk

property valuation.