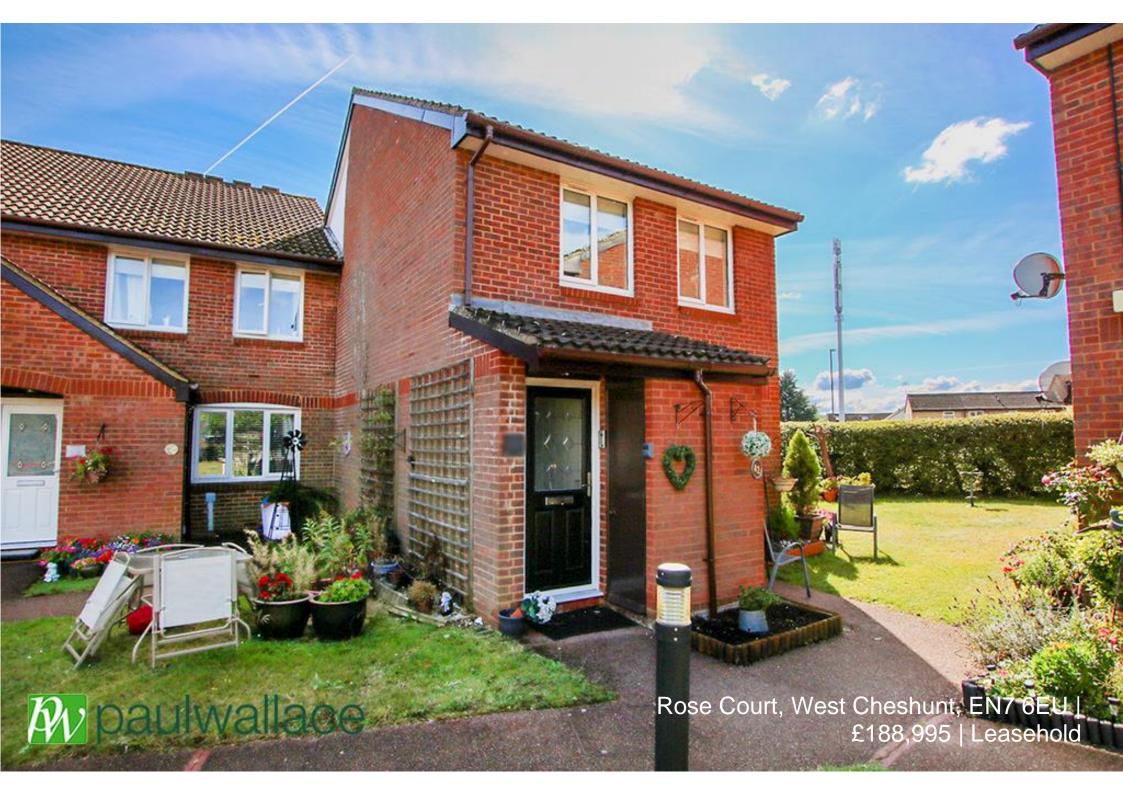

### Rose Court, West Cheshunt, EN7 6EU

CHAIN FREE - RETIREMENT for the over 60's - One bedroom, FIRST FLOOR, maisonette retirement apartment. The immaculately presented, property benefits from its own front door, lounge/diner, modern kitchen, built in wardrobes, double glazing, communal gardens.

#### Key features

- •Chain Free
- One Bedroom
- •Immaculately Presented
- Communal Lounge

#### **Property Information**

Tenure Leasehold

Council Tax

**EPC** Rating

Local Authority Broxbourne Borough Council

Lease Length 63 Years

Service Charge & Ground Rent SC - £2.592 P/A

- Retirement Flat Over 60's
- First Floor
- Communal Gardens
- •Service Charge £216 per month