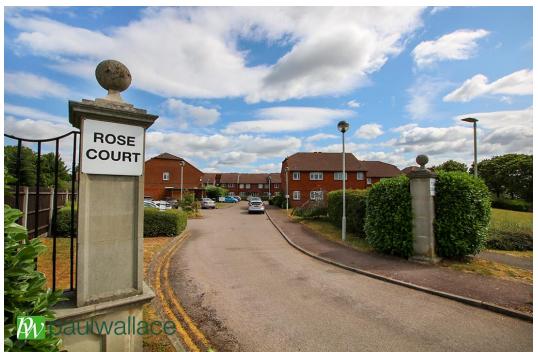

### Rose Court, West Cheshunt, EN7 6EU

CHAIN FREE - RETIREMENT for the over 60's - One bedroom, FIRST FLOOR, maisonette retirement apartment. The immaculately presented, property benefits from its own front door, lounge/diner, modern kitchen, built in wardrobes, double glazing, communal gardens.

#### **Property Information**

Tenure Leasehold

Council Tax

**EPC** Rating

Local Authority Broxbourne Borough Council

Lease Length 63 Years

Service Charge & Ground Rent SC - £2.592 P/A

- Retirement Flat Over 60's
- First Floor
- Communal Gardens
- •Service Charge £216 per month