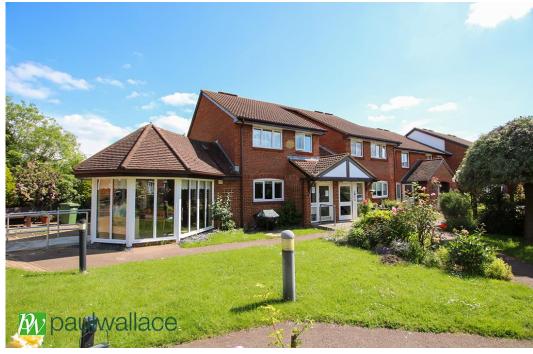

### Rose Court, West Cheshunt, EN7 6EU

CHAIN FREE - RETIREMENT for the over 60's - One bedroom, FIRST FLOOR, maisonette retirement apartment. The immaculately presented, property benefits from its own front door, lounge/diner, modern kitchen, built in wardrobes, double glazing, communal gardens.

#### Key features

- •Chain Free
- One Bedroom
- •Immaculately Presented
- Communal Lounge

#### **Property Information**

Tenure Leasehold

Council Tax

**EPC** Rating

Local Authority Broxbourne Borough Council

Lease Length 63 Years

Service Charge & Ground Rent SC - £2.592 P/A

- Retirement Flat Over 60's
- First Floor
- Communal Gardens
- •Service Charge £216 per month