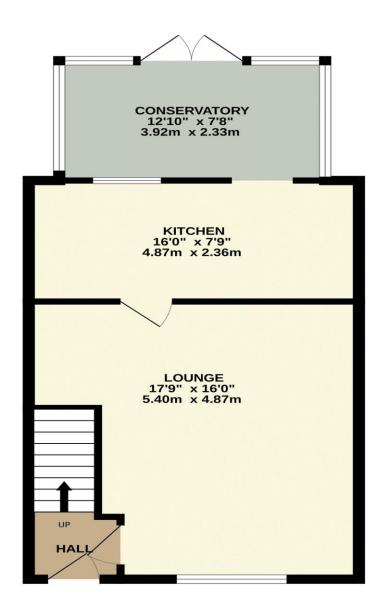

### Rowlands Close, Cheshunt, EN8 9NP

CHAIN FREE - Introducing this beautifully improved end-of-terrace home, nestled in the heart of Central Cheshunt. Offering three generously sized bedrooms, this residence combines comfort with contemporary style. The property boasts a delightful sun lounge, perfect for enjoying sunny afternoons or cosy evenings with family and friends. The detached garage has been converted into a modern home office, providing a dedicated and peaceful workspace. Additional features include efficient gas central heating and double-glazed windows, ensuring year-round comfort and energy efficiency. Conveniently located close to the station, this home is ideal for commuters and those seeking easy access to local amenities.