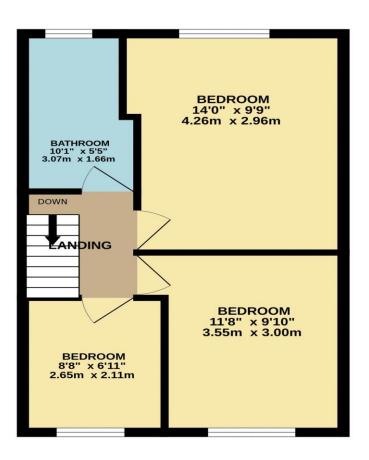

### Rowlands Close, Cheshunt, EN8 9NP

CHAIN FREE - Introducing this beautifully improved end-of-terrace home, nestled in the heart of Central Cheshunt. Offering three generously sized bedrooms, this residence combines comfort with contemporary style. The property boasts a delightful sun lounge, perfect for enjoying sunny afternoons or cosy evenings with family and friends. The detached garage has been converted into a modern home office, providing a dedicated and peaceful workspace. Additional features include efficient gas central heating and double-glazed windows, ensuring year-round comfort and energy efficiency. Conveniently located close to the station, this home is ideal for commuters and those seeking easy access to local amenities.