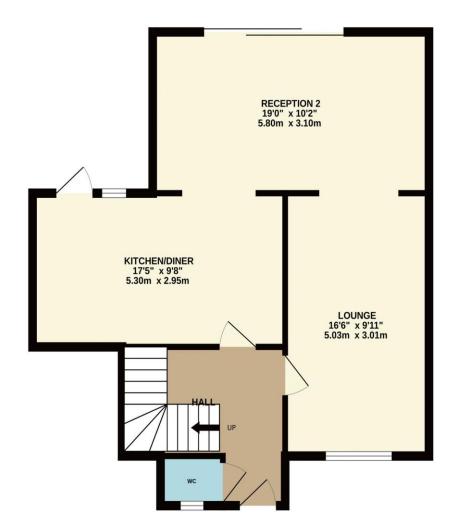

## Melvyn Close, Goffs Oak, EN7 5RR

CHAIN FREE - This charming semi-detached home in the sought-after area of Goffs Oak is a perfect blend of comfort and potential. Chain-free and already extended, it offers ample living space with the added benefit of further extension possibilities, subject to planning permission. The property features three well-sized bedrooms and a convenient ground floor cloakroom. enhancing its practicality. A detached garage provides additional storage or parking options, while the west-facing rear garden promises sunny afternoons and delightful outdoor relaxation. This property is an excellent choice for those seeking a move-in ready home with room for future growth.

## Key features

- Chain Free
- Three Bedrooms
- Sought After Goffs Oak
- Potential To Extend (STPP)

- Already Extended
- Semi Detached
- West Facing Rear Garden
- Ground Floor Cloakroom