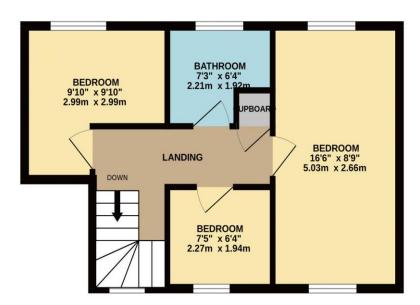

## Melvyn Close, Goffs Oak, EN7 5RR

CHAIN FREE - This charming semi-detached home in the sought-after area of Goffs Oak is a perfect blend of comfort and potential. Chain-free and already extended, it offers ample living space with the added benefit of further extension possibilities, subject to planning permission. The property features three well-sized bedrooms and a convenient ground floor cloakroom. enhancing its practicality. A detached garage provides additional storage or parking options, while the west-facing rear garden promises sunny afternoons and delightful outdoor relaxation. This property is an excellent choice for those seeking a move-in ready home with room for future growth.

## Key features

- Chain Free
- Three Bedrooms
- Sought After Goffs Oak
- Potential To Extend (STPP)

- Already Extended
- Semi Detached
- West Facing Rear Garden
- Ground Floor Cloakroom