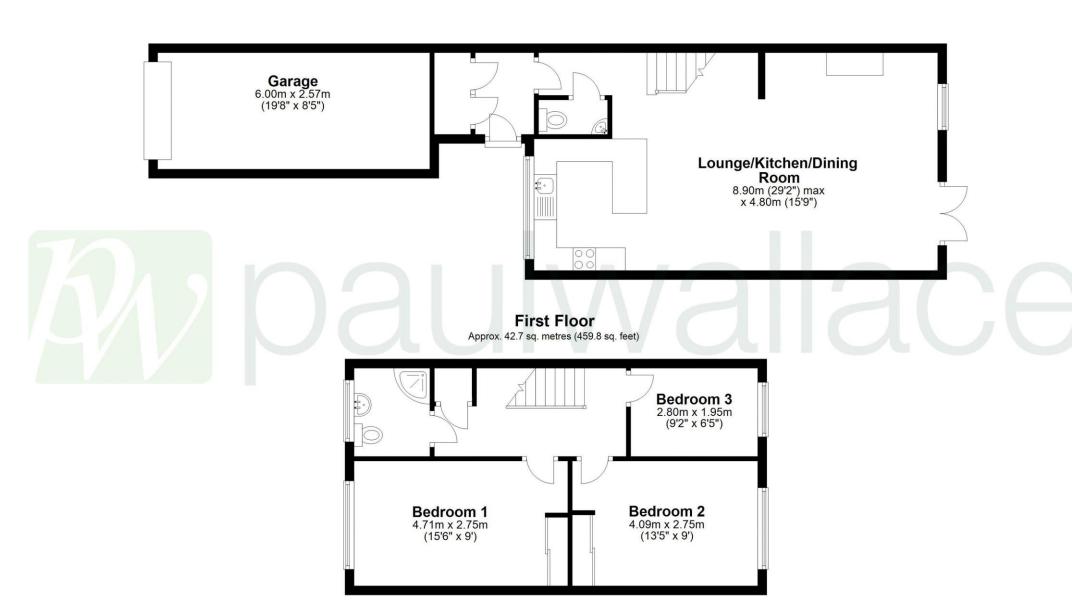

#### **Ground Floor**

Approx. 62.3 sq. metres (670.2 sq. feet)

Total area: approx. 105.0 sq. metres (1130.0 sq. feet)

FOR ILLUSTRATIVE PUROPSES ONLY. NOT TO SCALE

Whilst every attempt has been made to ensure the accuracy of the floor plan shown, all measurements, positioning, fixtures, features, fittings and any other data shown are an approximate interpretation for illustrative purposes only and are not to scale. No responsibility is taken for any error, omission, miss-statement or use of data shown.