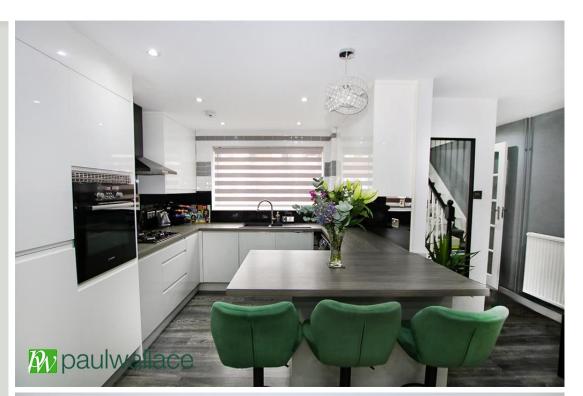

#### Frensham, West Cheshunt, EN7 6HB

\*\*NO CHAIN\*\*STUNNING THREE BEDROOM HOUSE IN WEST CHESHUNT\*\* Situated in this QUIET Cul-de-Sac and Boasting a GARAGE at the Front with Potential for CONVERSION to Further Living Accommodation (stpp) and its own DRIVEWAY providing parking for TWO CARS a Beautifully Presented Terraced House. The property benefits from Ground Floor Cloakroom/WC, Spacious Lounge, SUPERB OPEN PLAN KITCHEN, Well Presented SHOWER ROOM, Gas Radiator Heating, Double Glazed Windows and a South Facing Rear Garden.

## Key features

- No Chain
- Three Bedrooms
- Superb Kltchen and Spacious Lounge
- Driveway Parking Two Cars

- Potential to Extend
- Downstairs Cloakroom/WC
- Presented to a High Standard Throughout
- South Facing Garden