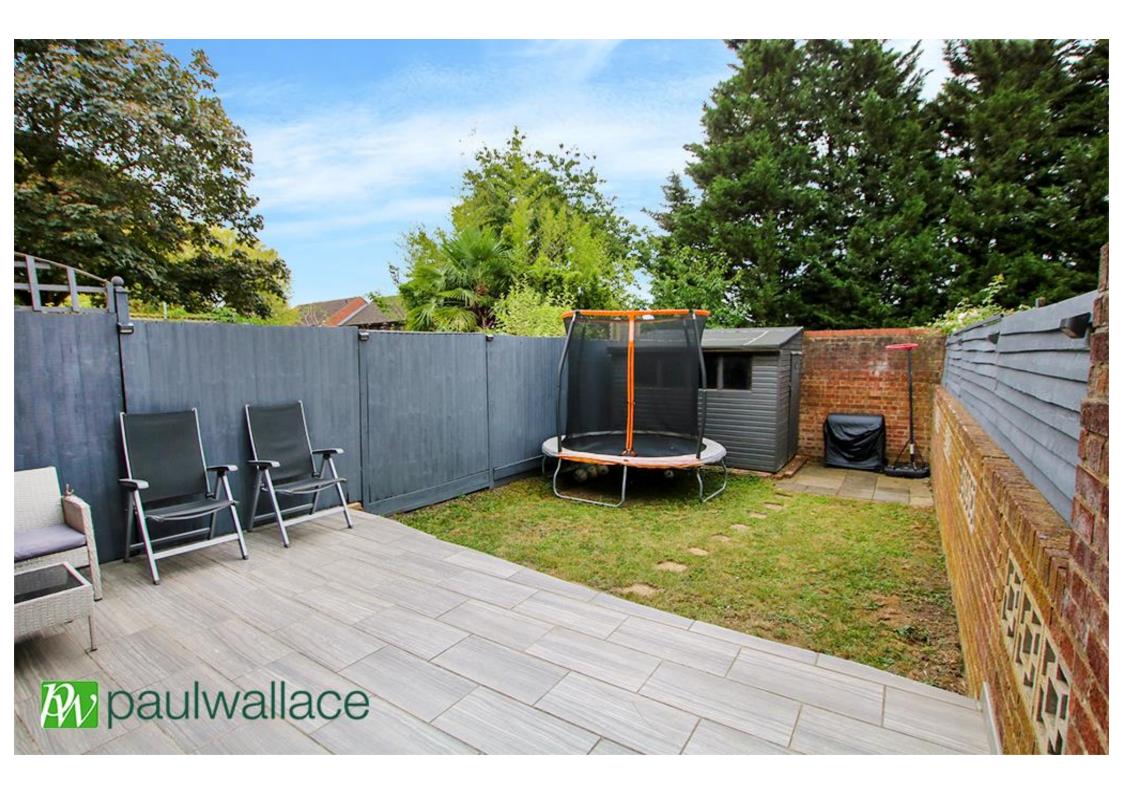

#### Frensham, West Cheshunt, EN7 6HB

\*\*NO CHAIN\*\*STUNNING THREE BEDROOM HOUSE IN WEST CHESHUNT\*\* Situated in this QUIET Cul-de-Sac and Boasting a GARAGE at the Front with Potential for CONVERSION to Further Living Accommodation (stpp) and its own DRIVEWAY providing parking for TWO CARS a Beautifully Presented Terraced House. The property benefits from Ground Floor Cloakroom/WC, Spacious Lounge, SUPERB OPEN PLAN KITCHEN, Well Presented SHOWER ROOM, Gas Radiator Heating, Double Glazed Windows and a South Facing Rear Garden.

## Key features

- No Chain
- Three Bedrooms
- Superb Kltchen and Spacious Lounge
- Driveway Parking Two Cars

- Potential to Extend
- Downstairs Cloakroom/WC
- Presented to a High Standard Throughout
- South Facing Garden