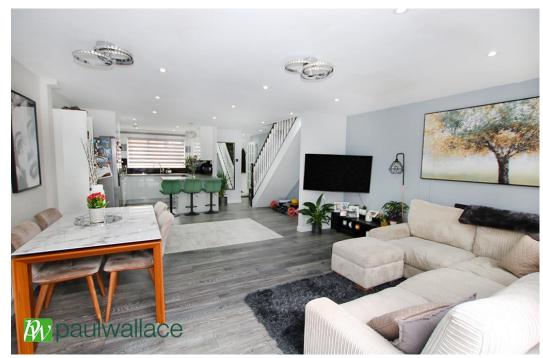

#### Frensham, West Cheshunt, EN7 6HB

\*\*NO CHAIN\*\*STUNNING THREE BEDROOM HOUSE IN WEST CHESHUNT\*\* Situated in this QUIET Cul-de-Sac and Boasting a GARAGE at the Front with Potential for CONVERSION to Further Living Accommodation (stpp) and its own DRIVEWAY providing parking for TWO CARS a Beautifully Presented Terraced House. The property benefits from Ground Floor Cloakroom/WC, Spacious Lounge, SUPERB OPEN PLAN KITCHEN, Well Presented SHOWER ROOM, Gas Radiator Heating, Double Glazed Windows and a South Facing Rear Garden.

## Key features

- No Chain
- Three Bedrooms
- Superb Kltchen and Spacious Lounge
- Driveway Parking Two Cars

- Potential to Extend
- Downstairs Cloakroom/WC
- Presented to a High Standard Throughout
- South Facing Garden