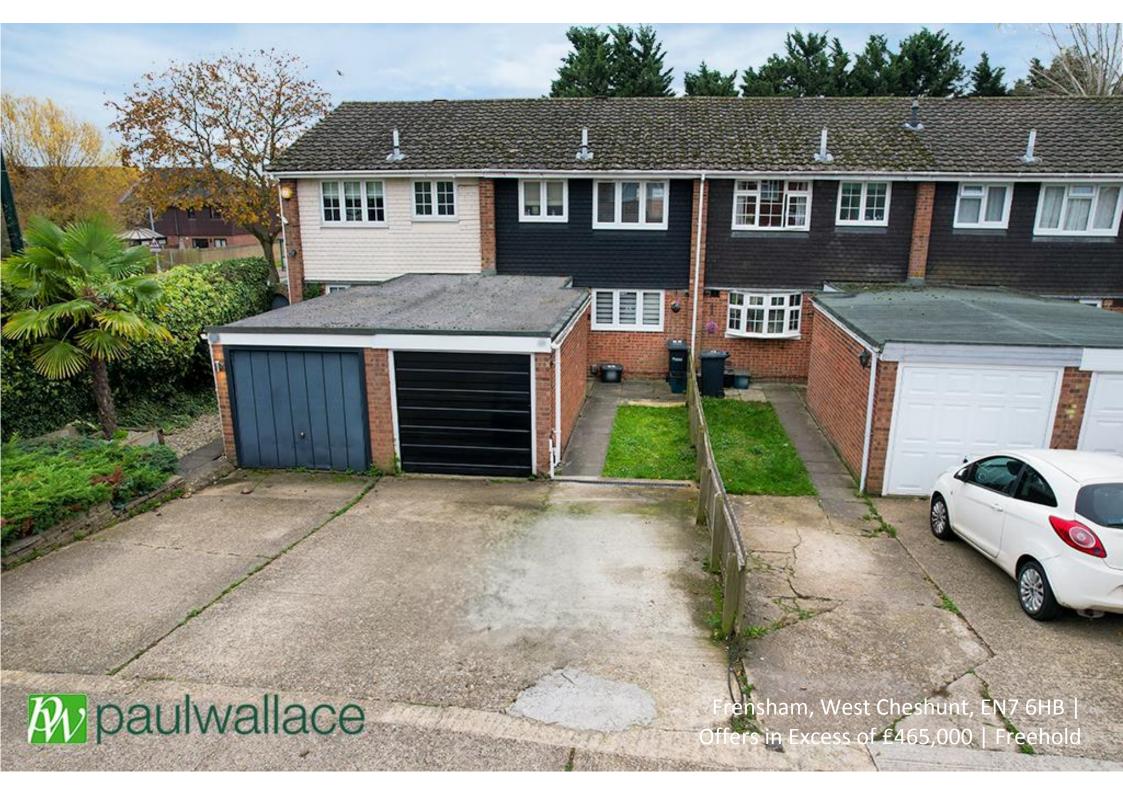

#### Frensham, West Cheshunt, EN7 6HB

\*\*NO CHAIN\*\*STUNNING THREE BEDROOM HOUSE IN WEST CHESHUNT\*\* Situated in this QUIET Cul-de-Sac and Boasting a GARAGE at the Front with Potential for CONVERSION to Further Living Accommodation (stpp) and its own DRIVEWAY providing parking for TWO CARS a Beautifully Presented Terraced House. The property benefits from Ground Floor Cloakroom/WC, Spacious Lounge, SUPERB OPEN PLAN KITCHEN, Well Presented SHOWER ROOM, Gas Radiator Heating, Double Glazed Windows and a South Facing Rear Garden.

## Key features

- No Chain
- Three Bedrooms
- Superb Kltchen and Spacious Lounge
- Driveway Parking Two Cars

- Potential to Extend
- Downstairs Cloakroom/WC
- Presented to a High Standard Throughout
- South Facing Garden