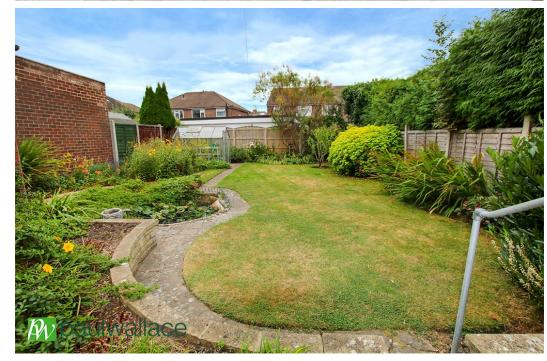

## Penton Drive, Cheshunt, EN8 9RT

This CHAIN FREE THREE BEDROOM semi detached property set in the heart of CENTRAL CHESHUNT just moments from the station benefits from a large 60' approx. rear garden, OWN DRIVE TO THE SIDE with DETACHED GARAGE, a spacious LOUNGE/DINER and with ample potential to extend (STPP). With gas central heating and double glazed windows throughout.

## Key features

- Chain Free
- Semi Detached
- •Large Rear Garden
- Gas Central Heating

- •Three Bedrooms
- Own Drive
- Garage
- Double Glazed Windows