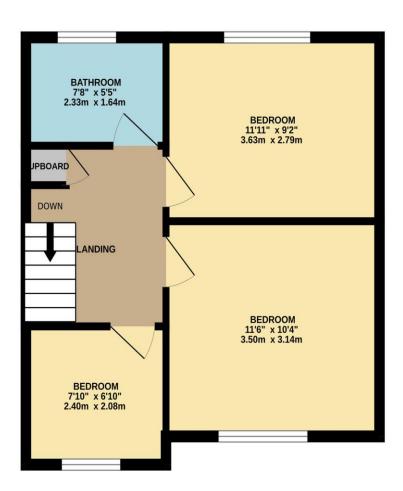

## Penton Drive, Cheshunt, EN8 9RT

This CHAIN FREE THREE BEDROOM semi detached property set in the heart of CENTRAL CHESHUNT just moments from the station benefits from a large 60' approx. rear garden, OWN DRIVE TO THE SIDE with DETACHED GARAGE, a spacious LOUNGE/DINER and with ample potential to extend (STPP). With gas central heating and double glazed windows throughout.

## Key features

- Chain Free
- Semi Detached
- •Large Rear Garden
- Gas Central Heating

- •Three Bedrooms
- Own Drive
- Garage
- Double Glazed Windows