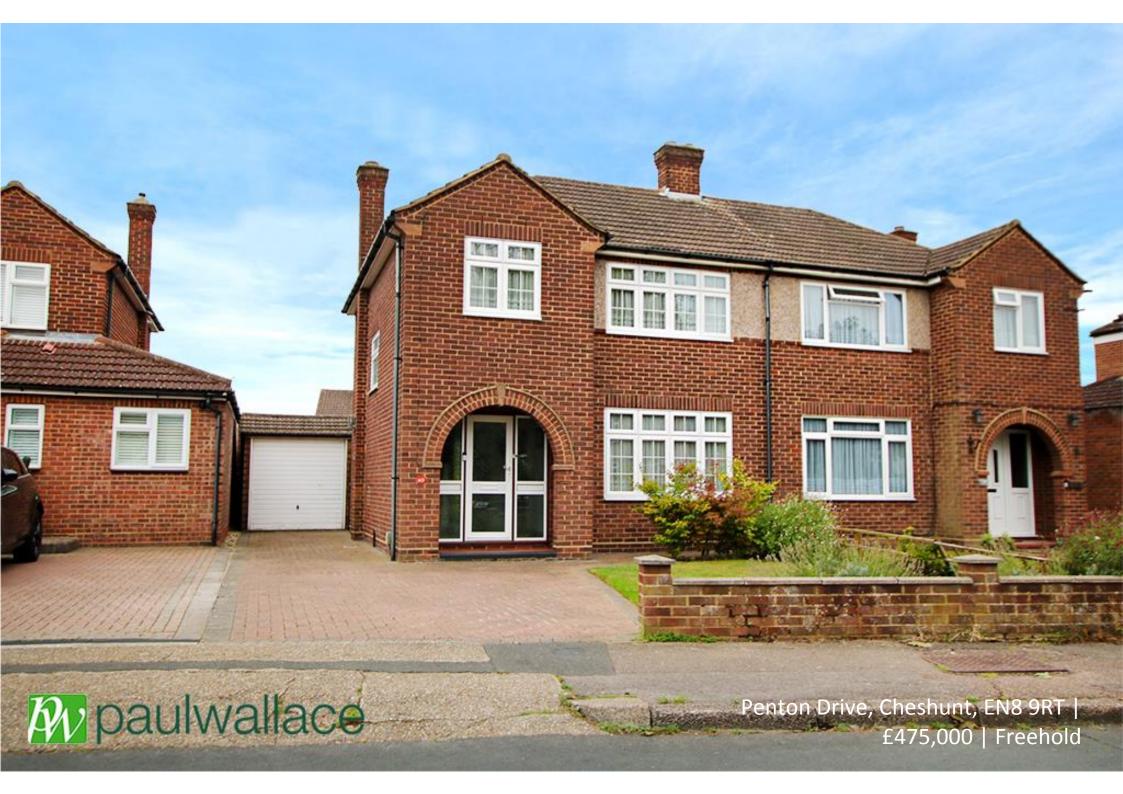

## Penton Drive, Cheshunt, EN8 9RT

This CHAIN FREE THREE BEDROOM semi detached property set in the heart of CENTRAL CHESHUNT just moments from the station benefits from a large 60' approx. rear garden, OWN DRIVE TO THE SIDE with DETACHED GARAGE, a spacious LOUNGE/DINER and with ample potential to extend (STPP). With gas central heating and double glazed windows throughout.

## Key features

- Chain Free
- Semi Detached
- •Large Rear Garden
- Gas Central Heating

- •Three Bedrooms
- Own Drive
- Garage
- Double Glazed Windows