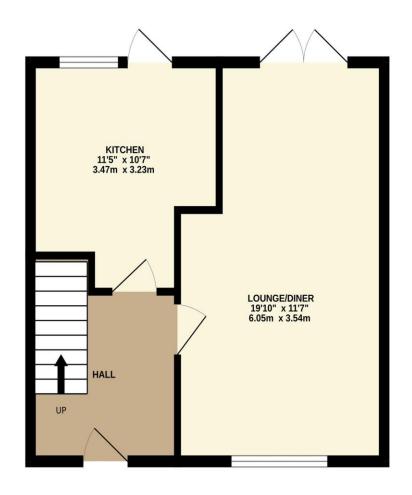

## Penton Drive, Cheshunt, EN8 9RT

This CHAIN FREE THREE BEDROOM semi detached property set in the heart of CENTRAL CHESHUNT just moments from the station benefits from a large 60' approx. rear garden, OWN DRIVE TO THE SIDE with DETACHED GARAGE, a spacious LOUNGE/DINER and with ample potential to extend (STPP). With gas central heating and double glazed windows throughout.