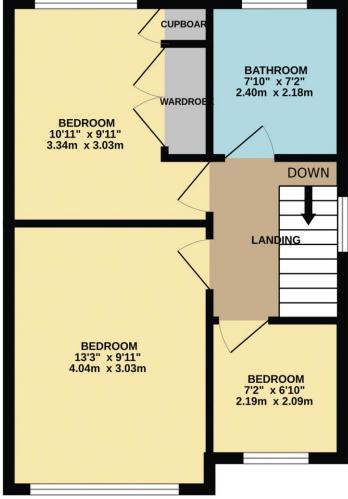

## **Property Information**

Tenure Freehold

Council Tax Е

**EPC** Rating D

Local Authority **Broxbourne Borough Council** 

property valuation.

1ST FLOOR 399 sq.ft. (37.1 sq.m.) approx.

## TOTAL FLOOR AREA : 808 sq.ft. (75.1 sq.m.) approx.

Whilst every attempt has been made to ensure the accuracy of the floorplan contained here, measurements of doors, windows, rooms and any other items are approximate and no responsibility is taken for any error, omission or mis-statement. This plan is for illustrative purposes only and should be used as such by any prospective purchaser. The services, systems and appliances shown have not been tested and no guarantee as to their operability or efficiency can be given. Made with Metropix ©2024