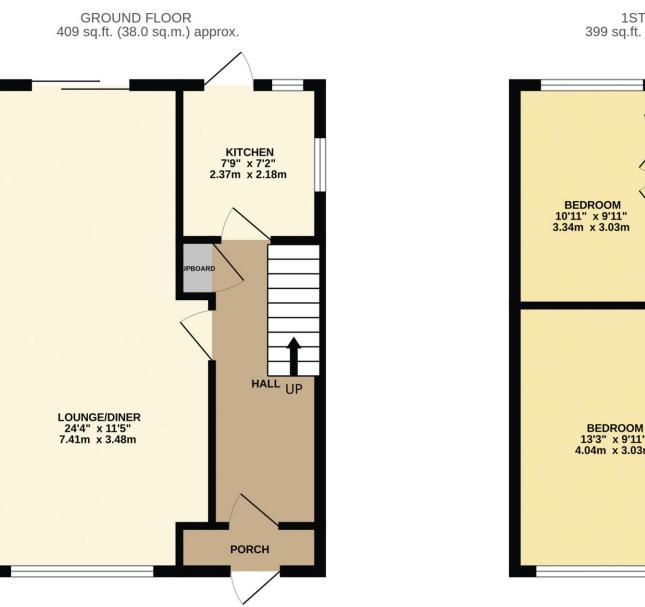

## **Property Information**

Tenure Freehold

Council Tax Е

**EPC** Rating D

Local Authority **Broxbourne Borough Council** 

property valuation.

1ST FLOOR 399 sq.ft. (37.1 sq.m.) approx.

## TOTAL FLOOR AREA : 808 sq.ft. (75.1 sq.m.) approx.

Whilst every attempt has been made to ensure the accuracy of the floorplan contained here, measurements of doors, windows, rooms and any other items are approximate and no responsibility is taken for any error, omission or mis-statement. This plan is for illustrative purposes only and should be used as such by any prospective purchaser. The services, systems and appliances shown have not been tested and no guarantee as to their operability or efficiency can be given. Made with Metropix ©2024