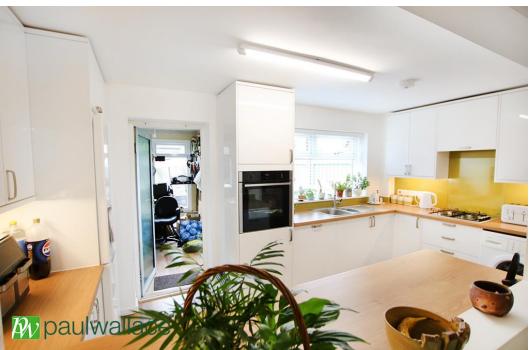

## Rowlands Close, Cheshunt, EN8 9NP

Situated in this CENTRAL LOCATION in CHESHUNT close to the STATION a SPACIOUS THREE BEDROOM HOUSE. The property benefits from a SPACIOUS LOUNGE, study/garden room, well presented KITCHEN, bathroom/shower room, GAS HEATING, rear garden and GARAGE TO THE REAR.

## Key features

- Central Location Close to Station
- Bathroom/shower room
- •Well Presented Kitchen
- Garage to Rear
- **Property Information**

Tenure Freehold

Council Tax

D

**EPC** Rating

- Three Bedrooms
- Spacious Lounge
- Study/Garden Room
- •Gas Radiator Heating