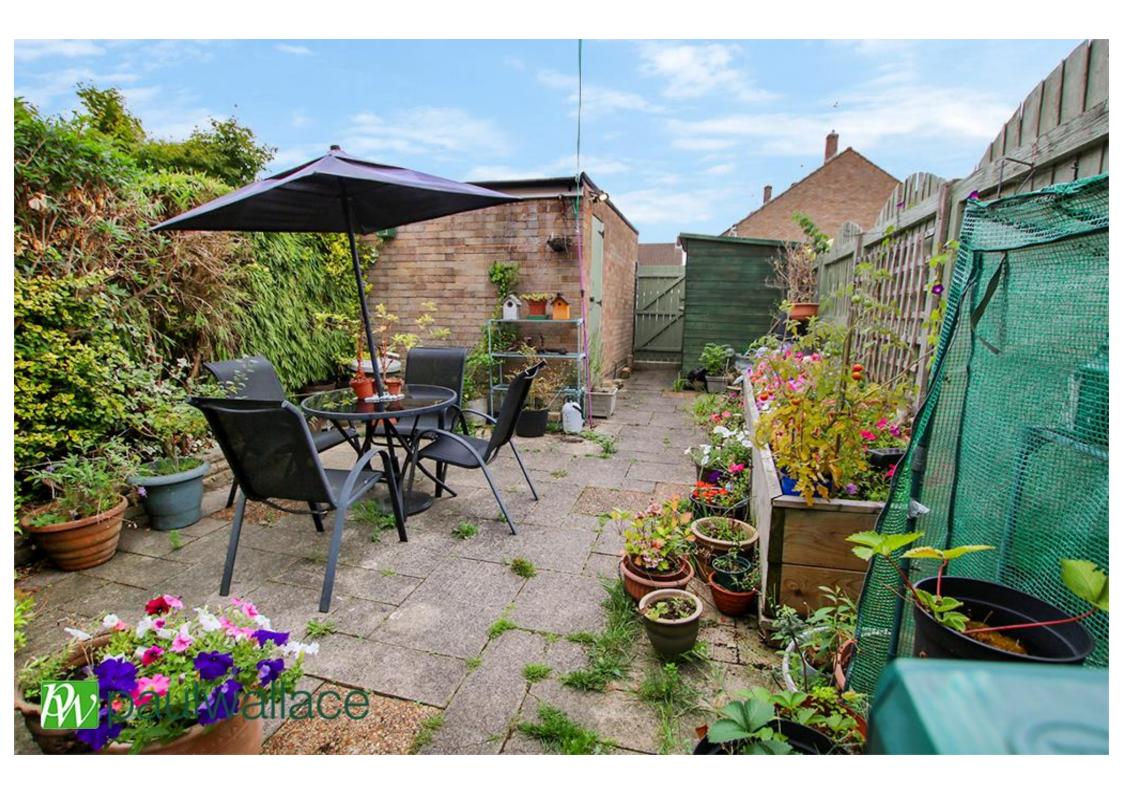

## Rowlands Close, Cheshunt, EN8 9NP

Situated in this CENTRAL LOCATION in CHESHUNT close to the STATION a SPACIOUS THREE BEDROOM HOUSE. The property benefits from a SPACIOUS LOUNGE, study/garden room, well presented KITCHEN, bathroom/shower room, GAS HEATING, rear garden and GARAGE TO THE REAR.

## Key features

- Central Location Close to Station
- Bathroom/shower room
- •Well Presented Kitchen
- Garage to Rear
- **Property Information**

Tenure Freehold

Council Tax

D

**EPC** Rating

- Three Bedrooms
- Spacious Lounge
- Study/Garden Room
- •Gas Radiator Heating