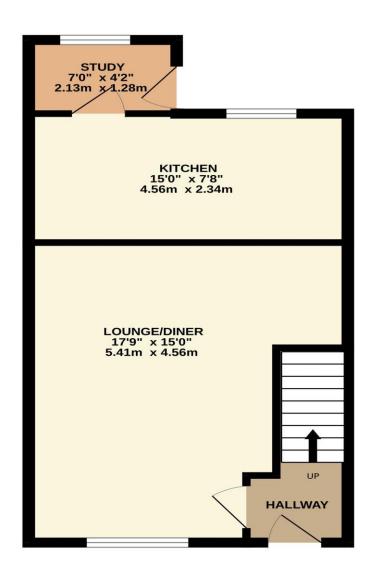

## Rowlands Close, Cheshunt, EN8 9NP

Situated in this CENTRAL LOCATION in CHESHUNT close to the STATION a SPACIOUS THREE BEDROOM HOUSE. The property benefits from a SPACIOUS LOUNGE, study/garden room, well presented KITCHEN, bathroom/shower room, GAS HEATING, rear garden and GARAGE TO THE REAR.

## Key features

- Central Location Close to Station
- Bathroom/shower room
- •Well Presented Kitchen
- Garage to Rear
- **Property Information**

Tenure Freehold

Council Tax

D

**EPC** Rating

- Three Bedrooms
- Spacious Lounge
- Study/Garden Room
- •Gas Radiator Heating