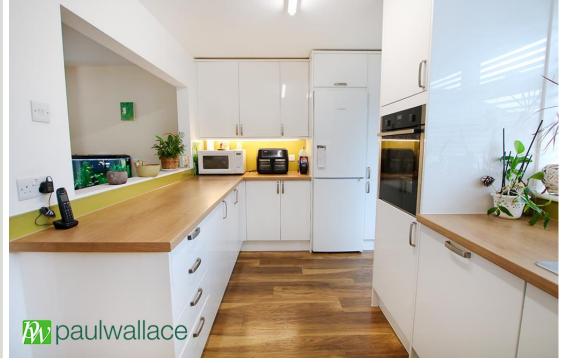

## Rowlands Close, Cheshunt, EN8 9NP

Situated in this CENTRAL LOCATION in CHESHUNT close to the STATION a SPACIOUS THREE BEDROOM HOUSE. The property benefits from a SPACIOUS LOUNGE, study/garden room, well presented KITCHEN, bathroom/shower room, GAS HEATING, rear garden and GARAGE TO THE REAR.

## Key features

- Central Location Close to Station
- Bathroom/shower room
- •Well Presented Kitchen
- Garage to Rear
- **Property Information**

Tenure Freehold

Council Tax

D

**EPC** Rating

- Three Bedrooms
- Spacious Lounge
- Study/Garden Room
- •Gas Radiator Heating