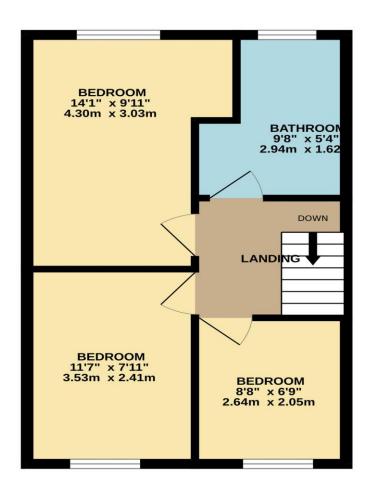

## Rowlands Close, Cheshunt, EN8 9NP

Situated in this CENTRAL LOCATION in CHESHUNT close to the STATION a SPACIOUS THREE BEDROOM HOUSE. The property benefits from a SPACIOUS LOUNGE, study/garden room, well presented KITCHEN, bathroom/shower room, GAS HEATING, rear garden and GARAGE TO THE REAR.

## Key features

- Central Location Close to Station
- Bathroom/shower room
- •Well Presented Kitchen
- Garage to Rear
- **Property Information**

Tenure Freehold

Council Tax

D

**EPC** Rating

- Three Bedrooms
- Spacious Lounge
- Study/Garden Room
- •Gas Radiator Heating