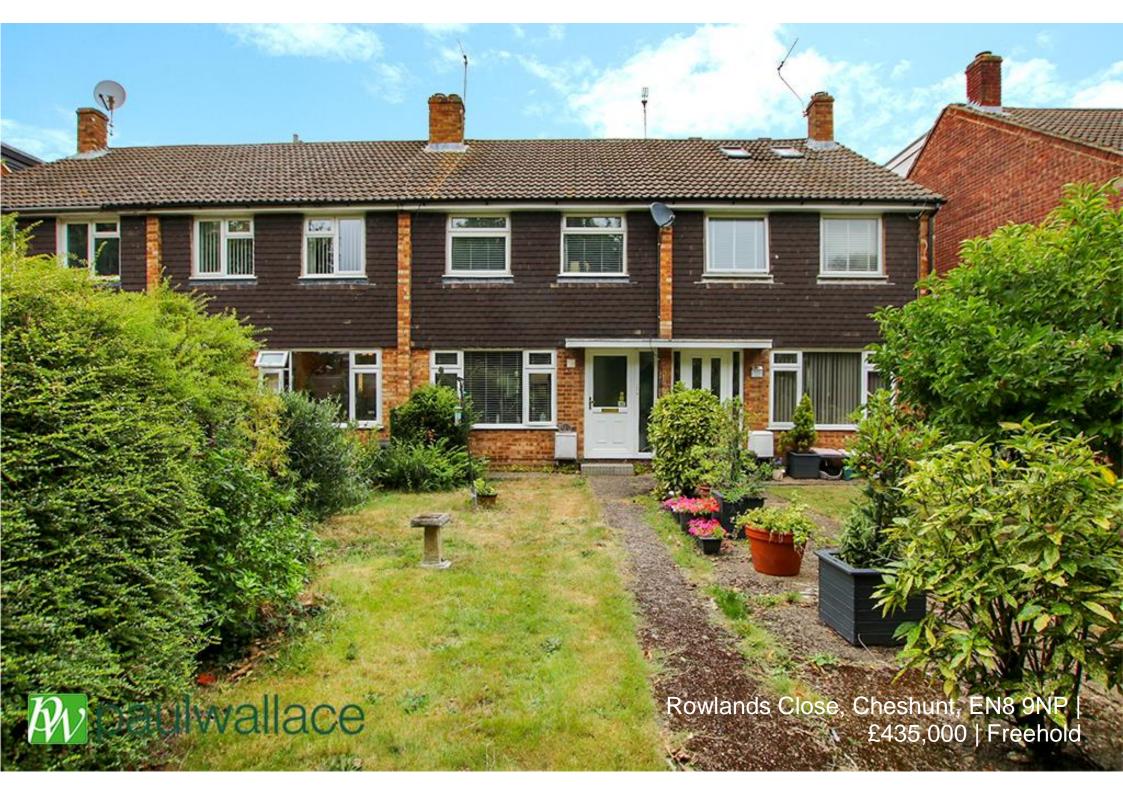

## Rowlands Close, Cheshunt, EN8 9NP

Situated in this CENTRAL LOCATION in CHESHUNT close to the STATION a SPACIOUS THREE BEDROOM HOUSE. The property benefits from a SPACIOUS LOUNGE, study/garden room, well presented KITCHEN, bathroom/shower room, GAS HEATING, rear garden and GARAGE TO THE REAR.

## Key features

- Central Location Close to Station
- Bathroom/shower room
- •Well Presented Kitchen
- Garage to Rear
- **Property Information**

Tenure Freehold

Council Tax

D

**EPC** Rating

- Three Bedrooms
- Spacious Lounge
- Study/Garden Room
- •Gas Radiator Heating