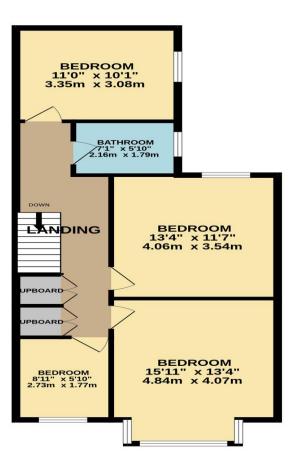

#### College Road, Cheshunt, EN8 9NS

\*\*BEAUTIFUL and SPACIOUS FOUR BEDROOM EDWARDIAN SEMI-DEATCHED house with a wealth of PERIOD FEATURES and 160' PLUS REAR GARDEN and DRIVEWAY PARKING. This lovely FAMILY HOME is superbly situated within close proximity of CHESHUNT STATION (with direct access to the City) M25 access and EXECELLENT SHOOLS and nearby SHOPS at CHESHUNT POND. Features include TWO LARGE RECEPTIONS with high ceilings and fireplaces VERY SPACIOUS 25' KITCHEN/DINER, separate UTILITY ROOM, bathroom and ground floor shower room.\*\*VIEWING ESSENTIAL\*\*

### Key features

- Close to Station and Cheshunt Pond
- Period Features with High Cielings and Fireplaces
- •25' Kitchen/Dining Room
- •Stunning 160' Non-overlooked Rear Garden
- •Large Edwardian Four Bedroom Semi-Detached House
- Two Bathrooms
- •Two Spacious Reception Rooms
- Driveway Parking for Two Cars