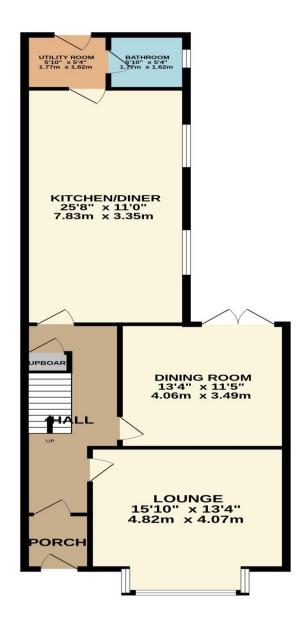

#### College Road, Cheshunt, EN8 9NS

\*\*BEAUTIFUL and SPACIOUS FOUR BEDROOM EDWARDIAN SEMI-DEATCHED house with a wealth of PERIOD FEATURES and 160' PLUS REAR GARDEN and DRIVEWAY PARKING. This lovely FAMILY HOME is superbly situated within close proximity of CHESHUNT STATION (with direct access to the City) M25 access and EXECELLENT SHOOLS and nearby SHOPS at CHESHUNT POND. Features include TWO LARGE RECEPTIONS with high ceilings and fireplaces VERY SPACIOUS 25' KITCHEN/DINER, separate UTILITY ROOM, bathroom and ground floor shower room.\*\*VIEWING ESSENTIAL\*\*

### Key features

- Close to Station and Cheshunt Pond
- Period Features with High Cielings and Fireplaces
- •25' Kitchen/Dining Room
- •Stunning 160' Non-overlooked Rear Garden
- •Large Edwardian Four Bedroom Semi-Detached House
- Two Bathrooms
- •Two Spacious Reception Rooms
- Driveway Parking for Two Cars

**Opening Times** 

Bank Hols

9 am to 6:30 pm

property valuation.

GROUND FLOOR 841 sq.ft. (78.1 sq.m.) approx.

Registered Address: Unit 3 The Brookfield Centre, Cheshunt, Herts, EN8 0NN Company Registration Number: OC414280 | VAT Number: 276958046© 2022 Paul Wallace Group LLP trading as Paul Wallace Estate Agents