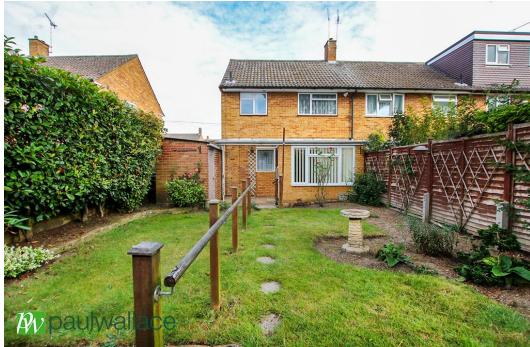

## Birchfield Road, West Cheshunt, EN8 9PJ

## CHAIN FREE ## two bedroom end of terrace property in the heart of sought after WEST CHESHUNT benefits from having GAS CENTRAL HEATING, double glazed windows, two spacious bedrooms, a WET ROOM, SOUTH FACING GARDEN, ample OFF STREET PARKING, and masses of potential.

## Key features

- •Chain Free
- End Terrace
- Wet Room
- Off Street Parking
- **Property Information**

Tenure Freehold Council Tax

- Two Bedrooms
- Sought After West Cheshunt
- South Facing Garden
- Potential To Extend (STPP)