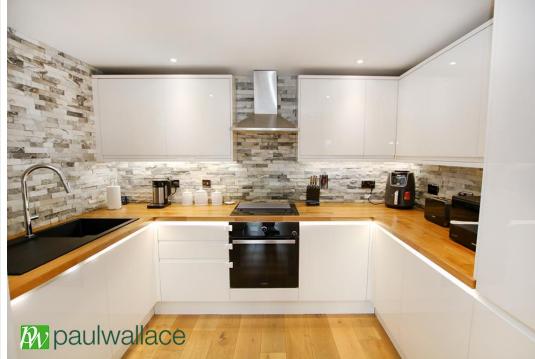

## Sorbus Road, Broxbourne, EN10 6GD

This TWO BEDROOM first floor flat in sought after TUNRFORD benefits from a security entry system to own front door. Beautifully presented throughout with a REFITTED KITCHEN and SUPERB BATHROOM SUITE with additional EN-SUITE TO MASTER BEDROOM. With allocated parking and double glazed windows throughout.

## Key features

| •Two Bedrooms                             | <ul> <li>Beautifully Presented</li> </ul> |
|-------------------------------------------|-------------------------------------------|
| •En-Suite To Master                       | Refitted Kitchen                          |
| <ul> <li>Security Entry System</li> </ul> | •Well Appointed Family Bathroom           |
| •Allocated Parking                        | Double Glazed Windows                     |