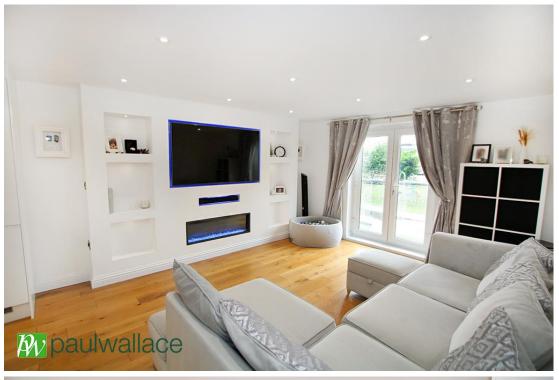

## Sorbus Road, Broxbourne, EN10 6GD

This TWO BEDROOM first floor flat in sought after TUNRFORD benefits from a security entry system to own front door. Beautifully presented throughout with a REFITTED KITCHEN and SUPERB BATHROOM SUITE with additional EN-SUITE TO MASTER BEDROOM. With allocated parking and double glazed windows throughout.

## Key features

| •Two Bedrooms                             | <ul> <li>Beautifully Presented</li> </ul> |
|-------------------------------------------|-------------------------------------------|
| •En-Suite To Master                       | Refitted Kitchen                          |
| <ul> <li>Security Entry System</li> </ul> | •Well Appointed Family Bathroom           |
| •Allocated Parking                        | Double Glazed Windows                     |