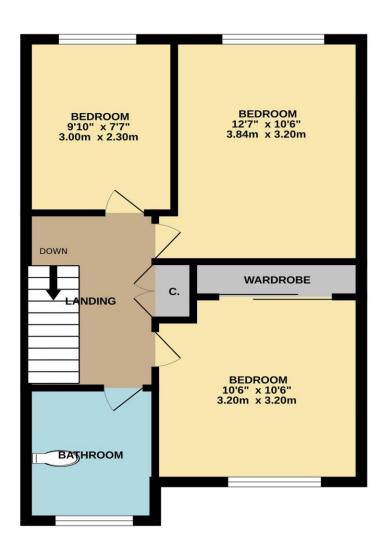

## Garner Drive, Turnford, EN10 6AU

This BEAUTIFULLY PRESENTED three bedroom mid terrace property in the heart of sought after TURNFORD benefits from a spacious LOUNGE/DINER WITH separate refitted kitchen, FOUR PIECE BATHROOM SUITE, downstairs W/C, WEST FACING REAR GARDEN and garage. With gas central heating and double glazed windows throughout.

## Key features

- •Three Bedrooms
- Beautifully Presented Throughout
- Spacious Lounge Diner
- •Garage En Bloc
- **Property Information**

Tenure Freehold

Council Tax

**EPC** Rating

- Mid Terrace
- Downstairs W/C
- West Facing Rear Garden
- •Gas Central Heating