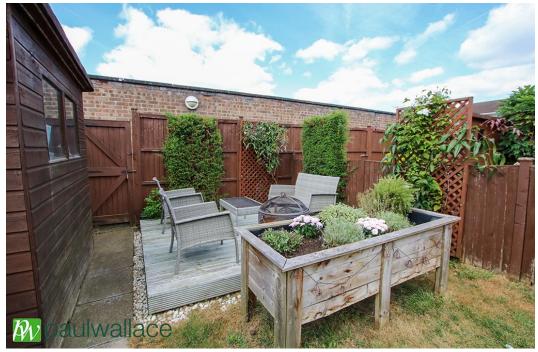

## Garner Drive, Turnford, EN10 6AU

This BEAUTIFULLY PRESENTED three bedroom mid terrace property in the heart of sought after TURNFORD benefits from a spacious LOUNGE/DINER WITH separate refitted kitchen, FOUR PIECE BATHROOM SUITE, downstairs W/C, WEST FACING REAR GARDEN and garage. With gas central heating and double glazed windows throughout.

## Key features

- •Three Bedrooms
- Beautifully Presented Throughout
- Spacious Lounge Diner
- •Garage En Bloc
- **Property Information**

Tenure Freehold

Council Tax

**EPC** Rating

- Mid Terrace
- Downstairs W/C
- West Facing Rear Garden
- •Gas Central Heating