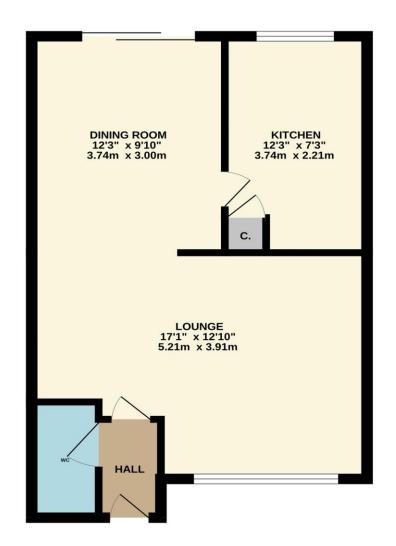

## Garner Drive, Turnford, EN10 6AU

This BEAUTIFULLY PRESENTED three bedroom mid terrace property in the heart of sought after TURNFORD benefits from a spacious LOUNGE/DINER WITH separate refitted kitchen, FOUR PIECE BATHROOM SUITE, downstairs W/C, WEST FACING REAR GARDEN and garage. With gas central heating and double glazed windows throughout.

## Key features

- •Three Bedrooms
- Beautifully Presented Throughout
- Spacious Lounge Diner
- •Garage En Bloc
- **Property Information**

Tenure Freehold

Council Tax

**EPC** Rating

- Mid Terrace
- Downstairs W/C
- West Facing Rear Garden
- •Gas Central Heating