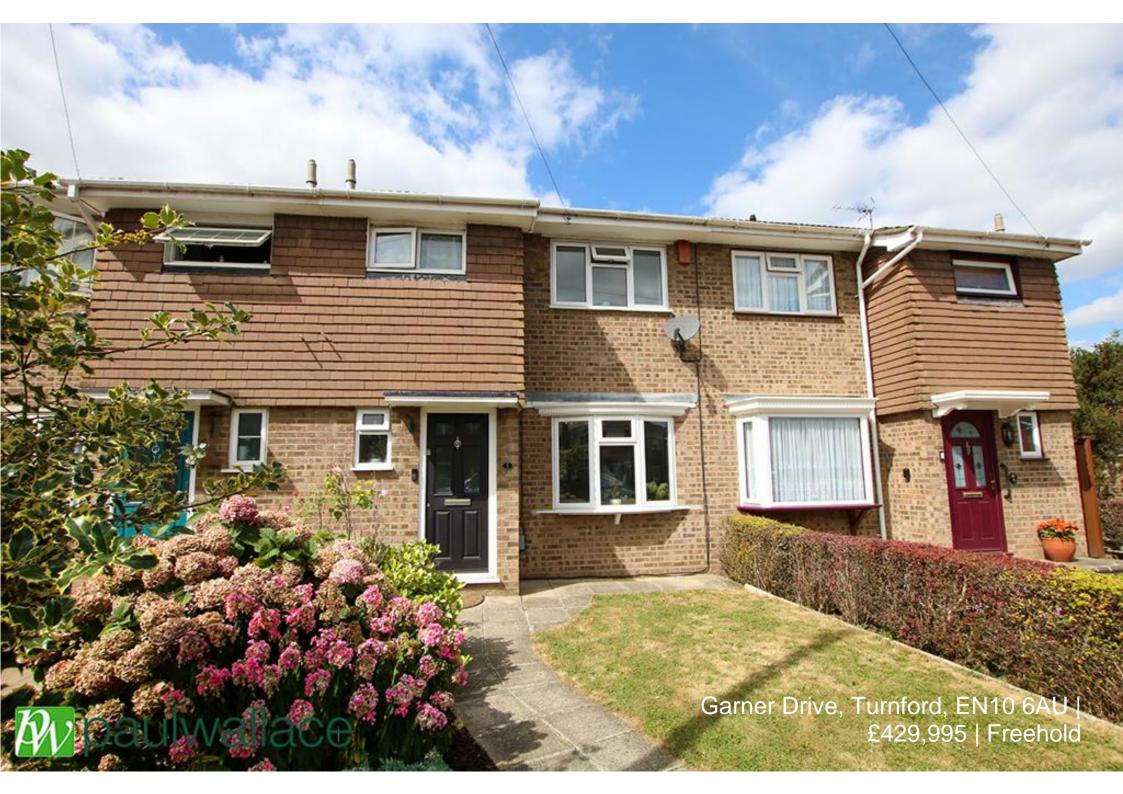

## Garner Drive, Turnford, EN10 6AU

This BEAUTIFULLY PRESENTED three bedroom mid terrace property in the heart of sought after TURNFORD benefits from a spacious LOUNGE/DINER WITH separate refitted kitchen, FOUR PIECE BATHROOM SUITE, downstairs W/C, WEST FACING REAR GARDEN and garage. With gas central heating and double glazed windows throughout.

## Key features

- •Three Bedrooms
- Beautifully Presented Throughout
- Spacious Lounge Diner
- •Garage En Bloc
- **Property Information**

Tenure Freehold

Council Tax

**EPC** Rating

- Mid Terrace
- Downstairs W/C
- West Facing Rear Garden
- •Gas Central Heating