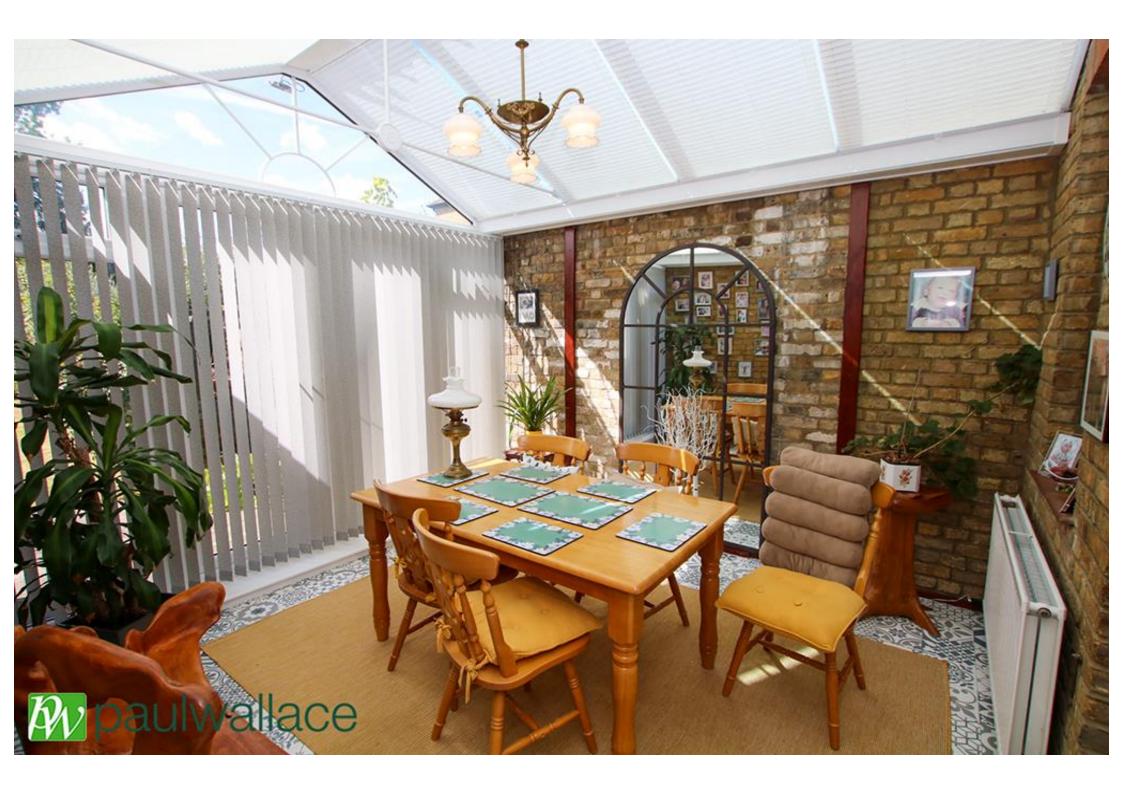

## Church Lane, Cheshunt, EN8 0EA

\*\*RARELY AVAILABLE SUBSTANTIAL EDWARDIAN SEMI-DETACHED HOUSE\*\*Situated in this SUPERB LOCATION and offering a wealth of PERIOD FEATURES a fantastic FOUR BEDROOM home offering great FAMILY LIVING and further SCOPE FOR EXTENSION/LOFT CONVERSION(subject to usual authority consents).The property boasts TWO SPACIOUS RECEPTION ROOMS, conservatory, good sized KITCHEN with separate BREAKFAST ROOM, downstairs CLOAKS/SHOWER ROOM, bathroom, SOUTH FACING REAR GARDEN with access to GARAGE and AMPLE DRIVEWAY PARKING to front and the side. The home is ideally situated close to LOCAL SHOPS, large BROOKFIELD SHOPPING CENTRE and also CHESHUNT STATION and M25 access.

## Key features

Edwardian Semi-Detached Four Bedroom Family House
Two Reception Rooms and Beautiful Conservatory
Two Bath/Shower Rooms
Non Overlooked Large South Facing Rear Garden
Lovely Period Features and Scope for Extension/Loft Conversion (STPP)
Large Kitchen with Separate Breakfast Area
Four Good Sized Bedrooms
Garage and Ample Driveway Parking to Front and Side
Property Information