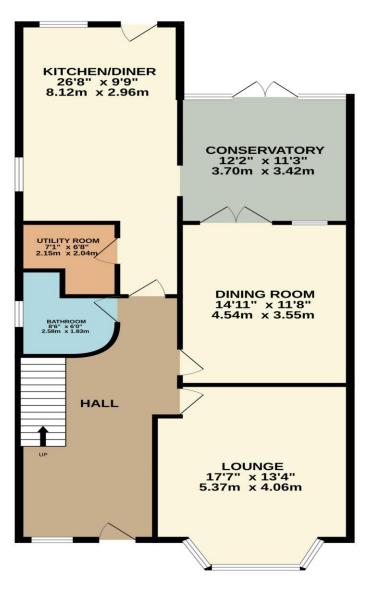

## Church Lane, Cheshunt, EN8 0EA

\*\*RARELY AVAILABLE SUBSTANTIAL EDWARDIAN SEMI-DETACHED HOUSE\*\*Situated in this SUPERB LOCATION and offering a wealth of PERIOD FEATURES a fantastic FOUR BEDROOM home offering great FAMILY LIVING and further SCOPE FOR EXTENSION/LOFT CONVERSION(subject to usual authority consents).The property boasts TWO SPACIOUS RECEPTION ROOMS, conservatory, good sized KITCHEN with separate BREAKFAST ROOM, downstairs CLOAKS/SHOWER ROOM, bathroom, SOUTH FACING REAR GARDEN with access to GARAGE and AMPLE DRIVEWAY PARKING to front and the side. The home is ideally situated close to LOCAL SHOPS, large BROOKFIELD SHOPPING CENTRE and also CHESHUNT STATION and M25 access.

## Key features

Edwardian Semi-Detached Four Bedroom Family House
Two Reception Rooms and Beautiful Conservatory
Two Bath/Shower Rooms
Non Overlooked Large South Facing Rear Garden
Lovely Period Features and Scope for Extension/Loft Conversion (STPP)
Large Kitchen with Separate Breakfast Area
Four Good Sized Bedrooms
Garage and Ample Driveway Parking to Front and Side
Property Information

GROUND FLOOR 1068 sq.ft. (99.2 sq.m.) approx. 1ST FLOOR 694 sq.ft. (64.5 sq.m.) approx.

Registered Address: Unit 3 The Brookfield Centre, Cheshunt, Herts, EN8 ONN Company Registration Number: OC414280 | VAT Number: 276958046@2022 Paul Wallace Group LLP trading as Paul Wallace Estate Agents