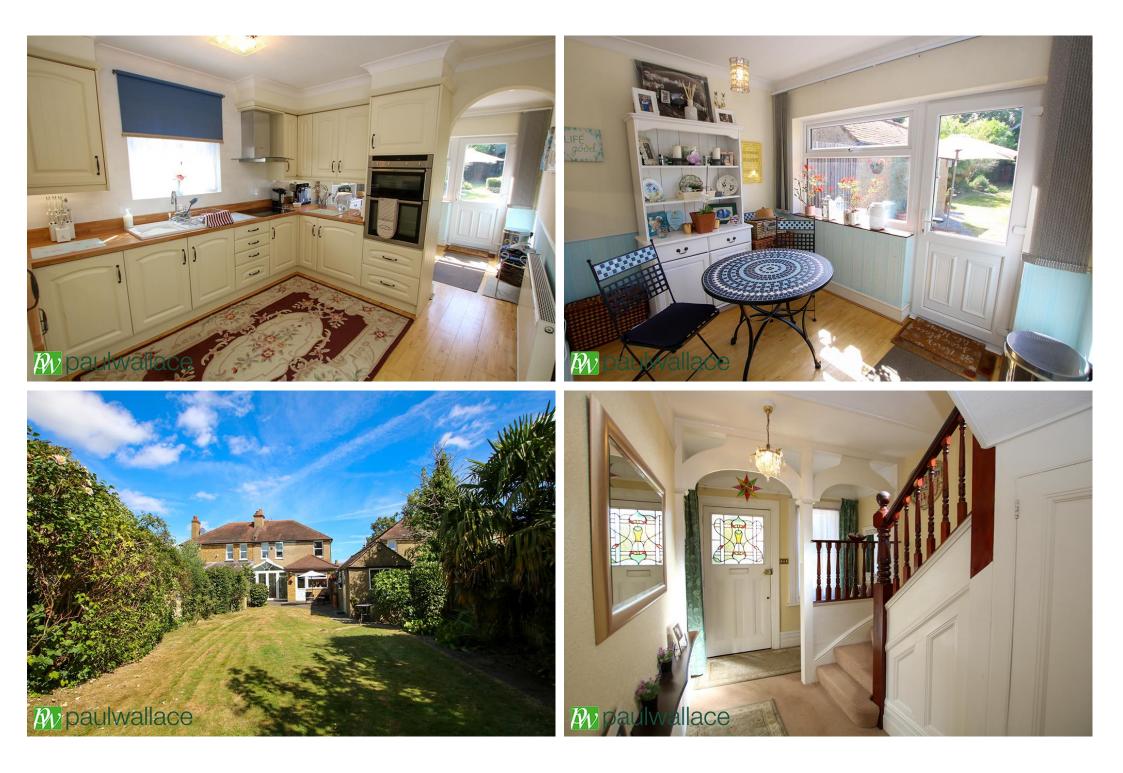

## Church Lane, Cheshunt, EN8 0EA

\*\*RARELY AVAILABLE SUBSTANTIAL EDWARDIAN SEMI-DETACHED HOUSE\*\*Situated in this SUPERB LOCATION and offering a wealth of PERIOD FEATURES a fantastic FOUR BEDROOM home offering great FAMILY LIVING and further SCOPE FOR EXTENSION/LOFT CONVERSION(subject to usual authority consents).The property boasts TWO SPACIOUS RECEPTION ROOMS, conservatory, good sized KITCHEN with separate BREAKFAST ROOM, downstairs CLOAKS/SHOWER ROOM, bathroom, SOUTH FACING REAR GARDEN with access to GARAGE and AMPLE DRIVEWAY PARKING to front and the side. The home is ideally situated close to LOCAL SHOPS, large BROOKFIELD SHOPPING CENTRE and also CHESHUNT STATION and M25 access.

## Key features

Edwardian Semi-Detached Four Bedroom Family House
Two Reception Rooms and Beautiful Conservatory
Two Bath/Shower Rooms
Non Overlooked Large South Facing Rear Garden
Lovely Period Features and Scope for Extension/Loft Conversion (STPP)
Large Kitchen with Separate Breakfast Area
Four Good Sized Bedrooms
Garage and Ample Driveway Parking to Front and Side
Property Information