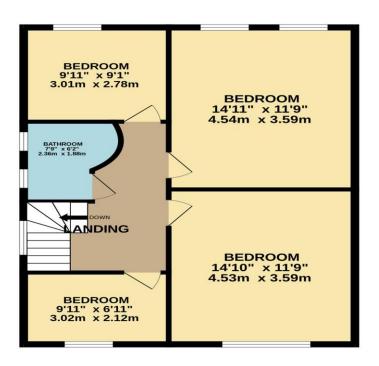

## Church Lane, Cheshunt, EN8 0EA

\*\*RARELY AVAILABLE SUBSTANTIAL EDWARDIAN SEMI-DETACHED HOUSE\*\*Situated in this SUPERB LOCATION and offering a wealth of PERIOD FEATURES a fantastic FOUR BEDROOM home offering great FAMILY LIVING and further SCOPE FOR EXTENSION/LOFT CONVERSION(subject to usual authority consents).The property boasts TWO SPACIOUS RECEPTION ROOMS, conservatory, good sized KITCHEN with separate BREAKFAST ROOM, downstairs CLOAKS/SHOWER ROOM, bathroom, SOUTH FACING REAR GARDEN with access to GARAGE and AMPLE DRIVEWAY PARKING to front and the side. The home is ideally situated close to LOCAL SHOPS, large BROOKFIELD SHOPPING CENTRE and also CHESHUNT STATION and M25 access.

## Key features

Edwardian Semi-Detached Four Bedroom Family House
Two Reception Rooms and Beautiful Conservatory
Two Bath/Shower Rooms
Non Overlooked Large South Facing Rear Garden
Lovely Period Features and Scope for Extension/Loft Conversion (STPP)
Large Kitchen with Separate Breakfast Area
Four Good Sized Bedrooms
Garage and Ample Driveway Parking to Front and Side
Property Information

GROUND FLOOR 1068 sq.ft. (99.2 sq.m.) approx. 1ST FLOOR 694 sq.ft. (64.5 sq.m.) approx.

Registered Address: Unit 3 The Brookfield Centre, Cheshunt, Herts, EN8 ONN Company Registration Number: OC414280 | VAT Number: 276958046@2022 Paul Wallace Group LLP trading as Paul Wallace Estate Agents