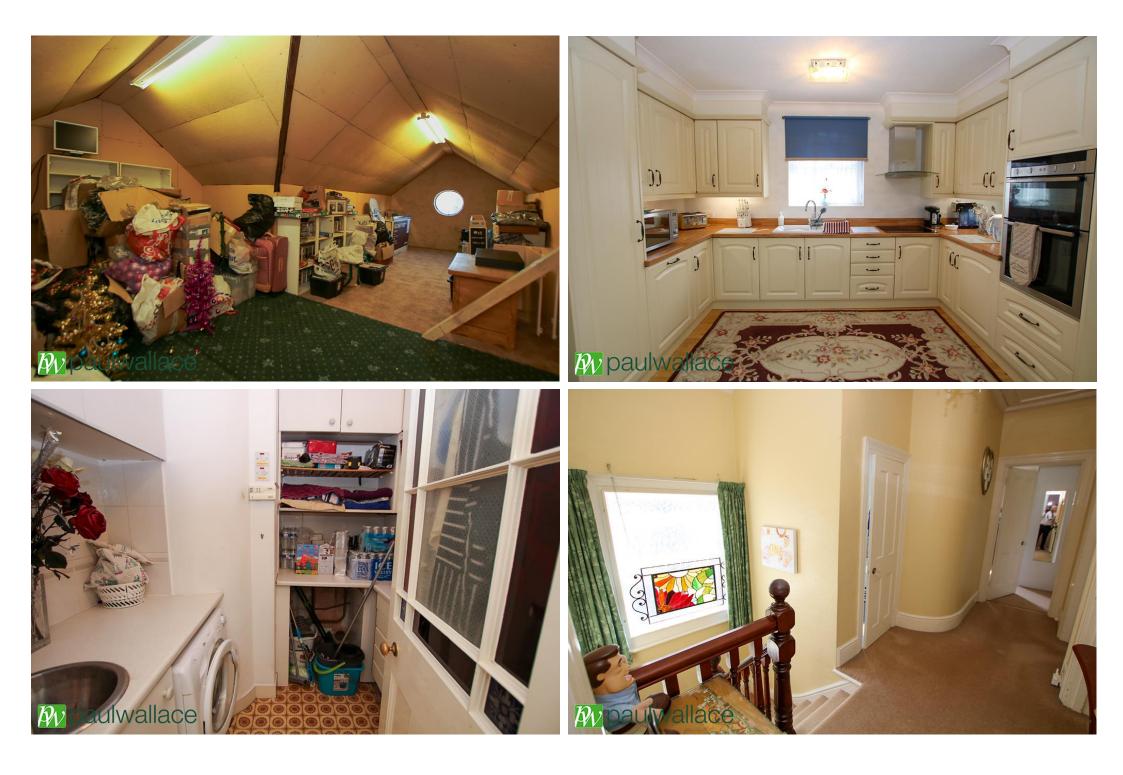

## Church Lane, Cheshunt, EN8 0EA

\*\*RARELY AVAILABLE SUBSTANTIAL EDWARDIAN SEMI-DETACHED HOUSE\*\*Situated in this SUPERB LOCATION and offering a wealth of PERIOD FEATURES a fantastic FOUR BEDROOM home offering great FAMILY LIVING and further SCOPE FOR EXTENSION/LOFT CONVERSION(subject to usual authority consents).The property boasts TWO SPACIOUS RECEPTION ROOMS, conservatory, good sized KITCHEN with separate BREAKFAST ROOM, downstairs CLOAKS/SHOWER ROOM, bathroom, SOUTH FACING REAR GARDEN with access to GARAGE and AMPLE DRIVEWAY PARKING to front and the side. The home is ideally situated close to LOCAL SHOPS, large BROOKFIELD SHOPPING CENTRE and also CHESHUNT STATION and M25 access.

## Key features

Edwardian Semi-Detached Four Bedroom Family House
Two Reception Rooms and Beautiful Conservatory
Two Bath/Shower Rooms
Non Overlooked Large South Facing Rear Garden
Lovely Period Features and Scope for Extension/Loft Conversion (STPP)
Large Kitchen with Separate Breakfast Area
Four Good Sized Bedrooms
Garage and Ample Driveway Parking to Front and Side
Property Information