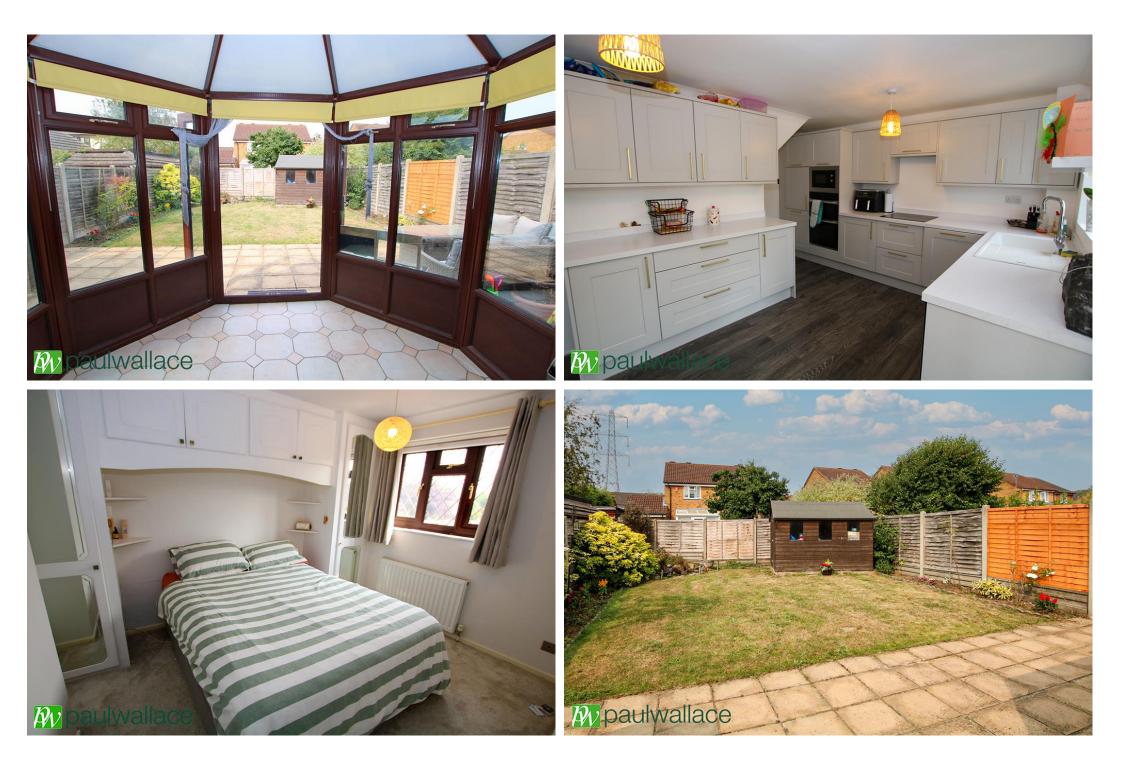

## Benedictine Gate, Cheshunt, EN8 0XB

\*\*NO CHAIN\*\*Situated on the highly regarded THOMAS ROCHFORD DEVELOPMENT and close to the lovely open spaces of the LEE VALLEY PARK a LARGER than AVERAGE/EXTENDED three bedroom LINKED DETACHED house . The property features a SPACIOUS DOUBLE RECEPTION ROOM, conservatory, newly REFIITED LARGE KITCHEN/DINING ROOM, well appointed bathroom and downstairs cloakroom/WC, WEST FACING 40' REAR GARDEN and ample DRIVEWAY parking.

## Key features

•No Onward Chain

- Popular Thomas Rochford Estate
- •Stunning and Large Newly Fitted Kitchen/Dining Room
- Downstairs Cloaks/WC
- •Extended Linked Detached House with Scope To Extend Further (stpp)
- •Large Double Reception Room and Conservatory

•Three Bedrooms

•West Facing Garden and Ample Driveway Parking