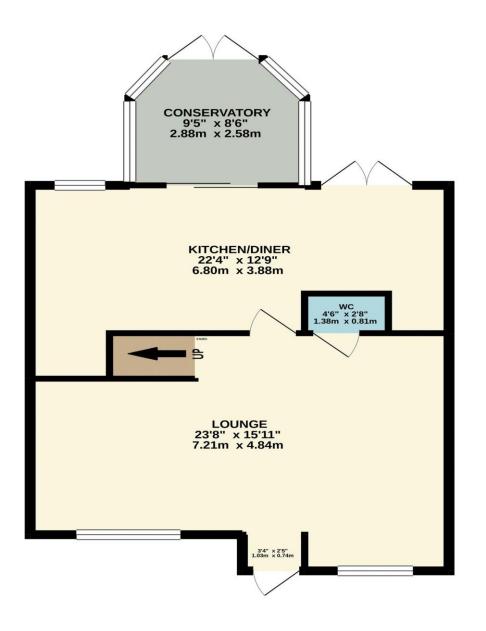

Closed

Closed

Sat

Sun

TOTAL FLOOR AREA : 979 sq.ft. (91.0 sq.m.) approx.

Whilst every attempt has been made to ensure the accuracy of the floorplan contained here, measurements of doors, windows, rooms and any other items are approximate and no responsibility is taken for any error, omission or mis-statement. This plan is for illustrative purposes only and should be used as such by any prospective purchaser. The services, systems and appliances shown have not been tested and no guarantee as to their operability or efficiency can be given. Made with Metropix ©2021