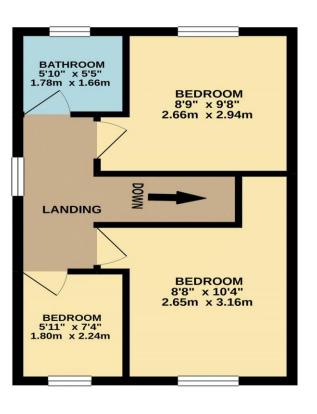

Closed

Closed

Sat

Sun

TOTAL FLOOR AREA : 979 sq.ft. (91.0 sq.m.) approx.

Whilst every attempt has been made to ensure the accuracy of the floorplan contained here, measurements of doors, windows, rooms and any other items are approximate and no responsibility is taken for any error, omission or mis-statement. This plan is for illustrative purposes only and should be used as such by any prospective purchaser. The services, systems and appliances shown have not been tested and no guarantee as to their operability or efficiency can be given. Made with Metropix ©2021