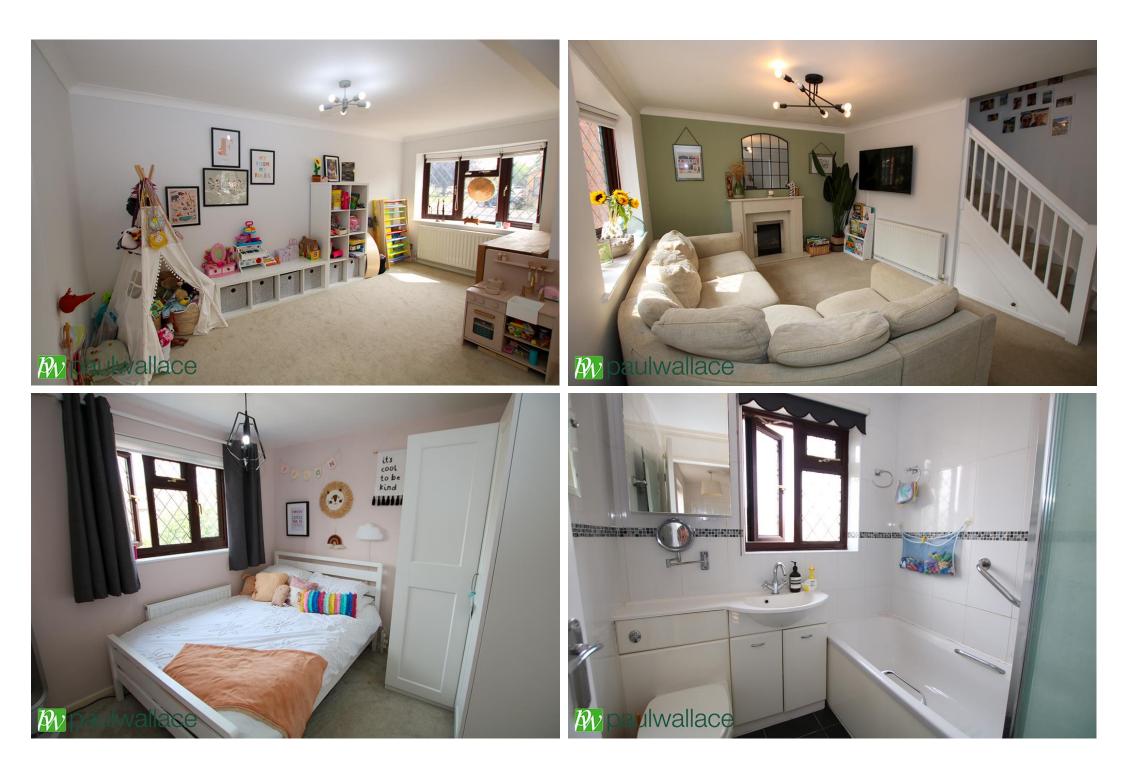

## Benedictine Gate, Cheshunt, EN8 0XB

\*\*NO CHAIN\*\*Situated on the highly regarded THOMAS ROCHFORD DEVELOPMENT and close to the lovely open spaces of the LEE VALLEY PARK a LARGER than AVERAGE/EXTENDED three bedroom LINKED DETACHED house . The property features a SPACIOUS DOUBLE RECEPTION ROOM, conservatory, newly REFIITED LARGE KITCHEN/DINING ROOM, well appointed bathroom and downstairs cloakroom/WC, WEST FACING 40' REAR GARDEN and ample DRIVEWAY parking.

## Key features

•No Onward Chain

- Popular Thomas Rochford Estate
- •Stunning and Large Newly Fitted Kitchen/Dining Room
- Downstairs Cloaks/WC
- •Extended Linked Detached House with Scope To Extend Further (stpp)
- •Large Double Reception Room and Conservatory

•Three Bedrooms

•West Facing Garden and Ample Driveway Parking