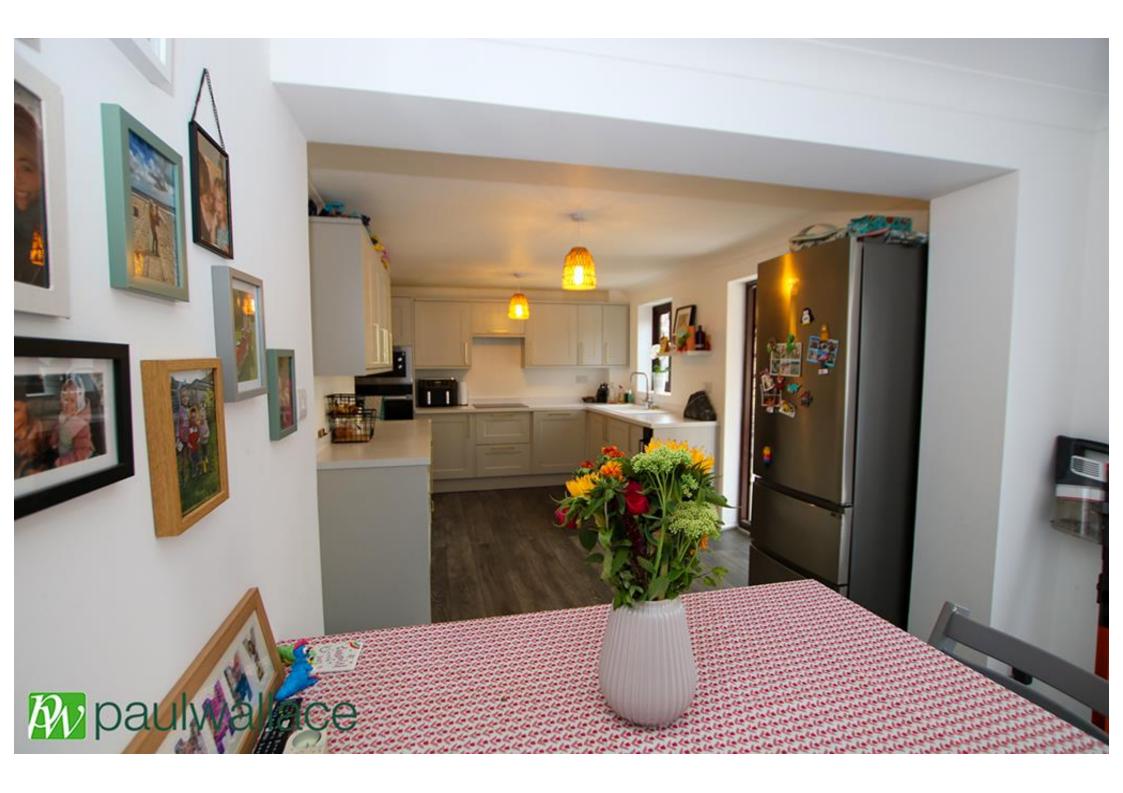

## Benedictine Gate, Cheshunt, EN8 0XB

\*\*NO CHAIN\*\*Situated on the highly regarded THOMAS ROCHFORD DEVELOPMENT and close to the lovely open spaces of the LEE VALLEY PARK a LARGER than AVERAGE/EXTENDED three bedroom LINKED DETACHED house . The property features a SPACIOUS DOUBLE RECEPTION ROOM, conservatory, newly REFIITED LARGE KITCHEN/DINING ROOM, well appointed bathroom and downstairs cloakroom/WC, WEST FACING 40' REAR GARDEN and ample DRIVEWAY parking.

## Key features

•No Onward Chain

- Popular Thomas Rochford Estate
- •Stunning and Large Newly Fitted Kitchen/Dining Room
- Downstairs Cloaks/WC
- •Extended Linked Detached House with Scope To Extend Further (stpp)
- •Large Double Reception Room and Conservatory