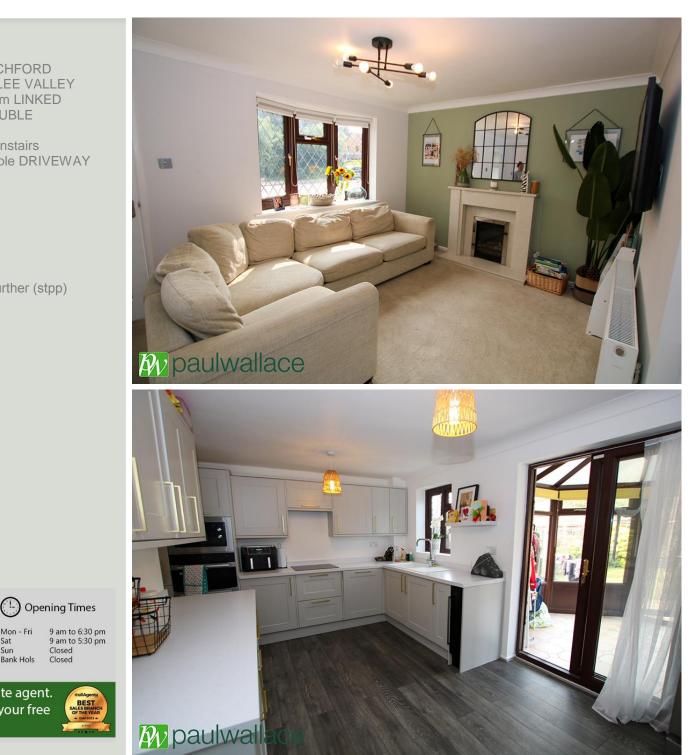

## Benedictine Gate, Cheshunt, EN8 0XB

\*\*NO CHAIN\*\*Situated on the highly regarded THOMAS ROCHFORD DEVELOPMENT and close to the lovely open spaces of the LEE VALLEY PARK a LARGER than AVERAGE/EXTENDED three bedroom LINKED DETACHED house . The property features a SPACIOUS DOUBLE RECEPTION ROOM, conservatory, newly REFIITED LARGE KITCHEN/DINING ROOM, well appointed bathroom and downstairs cloakroom/WC, WEST FACING 40' REAR GARDEN and ample DRIVEWAY parking.

## Key features

•No Onward Chain

- Popular Thomas Rochford Estate
- •Stunning and Large Newly Fitted Kitchen/Dining Room
- Downstairs Cloaks/WC
- •Extended Linked Detached House with Scope To Extend Further (stpp)
- •Large Double Reception Room and Conservatory