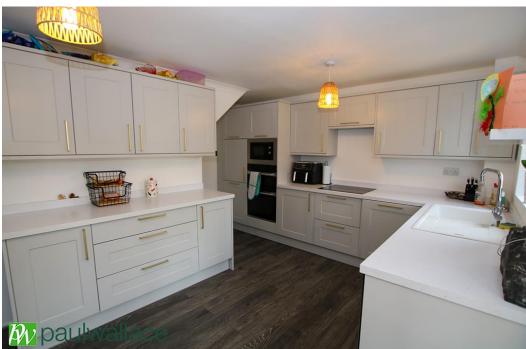

## Benedictine Gate, Cheshunt, EN8 0XB

\*\*NO CHAIN\*\*Situated on the highly regarded THOMAS ROCHFORD DEVELOPMENT and close to the lovely open spaces of the LEE VALLEY PARK a LARGER than AVERAGE/EXTENDED three bedroom LINKED DETACHED house . The property features a SPACIOUS DOUBLE RECEPTION ROOM, conservatory, newly REFIITED LARGE KITCHEN/DINING ROOM, well appointed bathroom and downstairs cloakroom/WC, WEST FACING 40' REAR GARDEN and ample DRIVEWAY parking.

## Key features

- No Onward Chain
- Popular Thomas Rochford Estate
- Stunning and Large Newly Fitted Kitchen/Dining Room
- Downstairs Cloaks/WC
- •Extended Linked Detached House with Scope To Extend Further (stpp)
- •Large Double Reception Room and Conservatory
- •Three Bedrooms
- West Facing Garden and Ample Driveway Parking