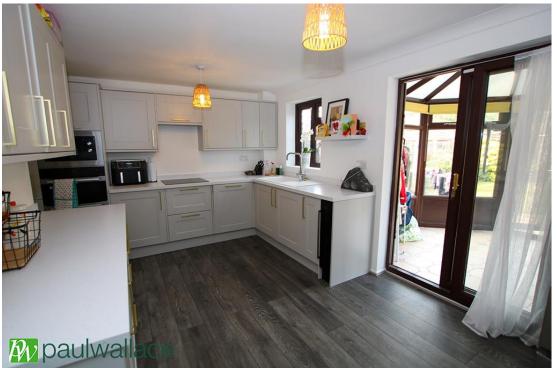

## Benedictine Gate, Cheshunt, EN8 0XB

\*\*NO CHAIN\*\*Situated on the highly regarded THOMAS ROCHFORD DEVELOPMENT and close to the lovely open spaces of the LEE VALLEY PARK a LARGER than AVERAGE/EXTENDED three bedroom LINKED DETACHED house . The property features a SPACIOUS DOUBLE RECEPTION ROOM, conservatory, newly REFIITED LARGE KITCHEN/DINING ROOM, well appointed bathroom and downstairs cloakroom/WC, WEST FACING 40' REAR GARDEN and ample DRIVEWAY parking.

## Key features

- No Onward Chain
- Popular Thomas Rochford Estate
- Stunning and Large Newly Fitted Kitchen/Dining Room
- Downstairs Cloaks/WC
- •Extended Linked Detached House with Scope To Extend Further (stpp)
- •Large Double Reception Room and Conservatory
- •Three Bedrooms
- West Facing Garden and Ample Driveway Parking