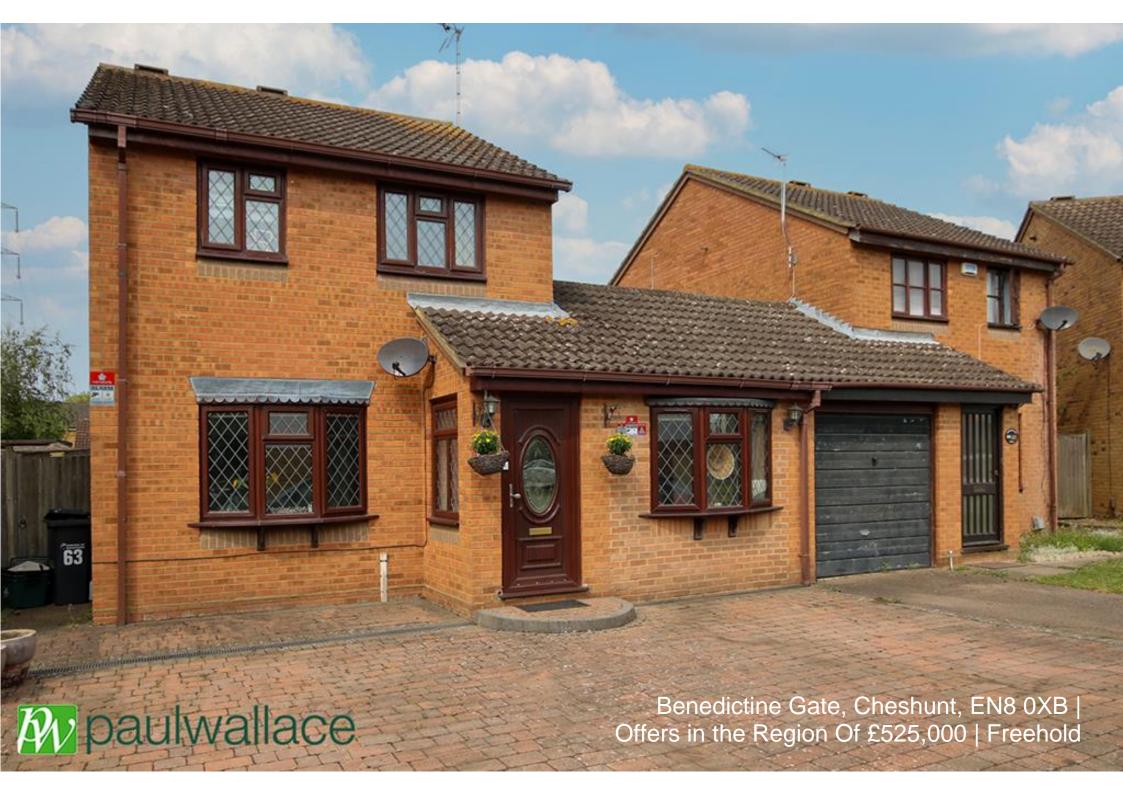

## Benedictine Gate, Cheshunt, EN8 0XB

\*\*NO CHAIN\*\*Situated on the highly regarded THOMAS ROCHFORD DEVELOPMENT and close to the lovely open spaces of the LEE VALLEY PARK a LARGER than AVERAGE/EXTENDED three bedroom LINKED DETACHED house . The property features a SPACIOUS DOUBLE RECEPTION ROOM, conservatory, newly REFIITED LARGE KITCHEN/DINING ROOM, well appointed bathroom and downstairs cloakroom/WC, WEST FACING 40' REAR GARDEN and ample DRIVEWAY parking.

## Key features

- No Onward Chain
- Popular Thomas Rochford Estate
- Stunning and Large Newly Fitted Kitchen/Dining Room
- Downstairs Cloaks/WC
- •Extended Linked Detached House with Scope To Extend Further (stpp)
- •Large Double Reception Room and Conservatory
- •Three Bedrooms
- West Facing Garden and Ample Driveway Parking