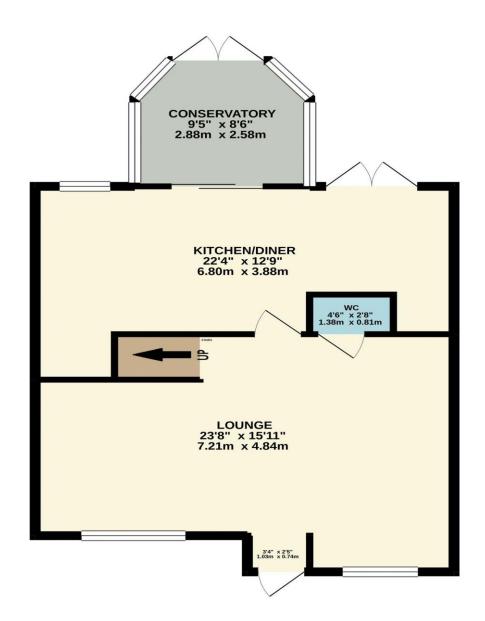

## Benedictine Gate, Cheshunt, EN8 0XB

\*\*NO CHAIN\*\*Situated on the highly regarded THOMAS ROCHFORD DEVELOPMENT and close to the lovely open spaces of the LEE VALLEY PARK a LARGER than AVERAGE/EXTENDED three bedroom LINKED DETACHED house . The property features a SPACIOUS DOUBLE RECEPTION ROOM, conservatory, newly REFIITED LARGE KITCHEN/DINING ROOM, well appointed bathroom and downstairs cloakroom/WC, WEST FACING 40' REAR GARDEN and ample DRIVEWAY parking.

## Key features

- No Onward Chain
- Popular Thomas Rochford Estate
- Stunning and Large Newly Fitted Kitchen/Dining Room
- Downstairs Cloaks/WC
- •Extended Linked Detached House with Scope To Extend Further (stpp)
- •Large Double Reception Room and Conservatory
- •Three Bedrooms
- West Facing Garden and Ample Driveway Parking