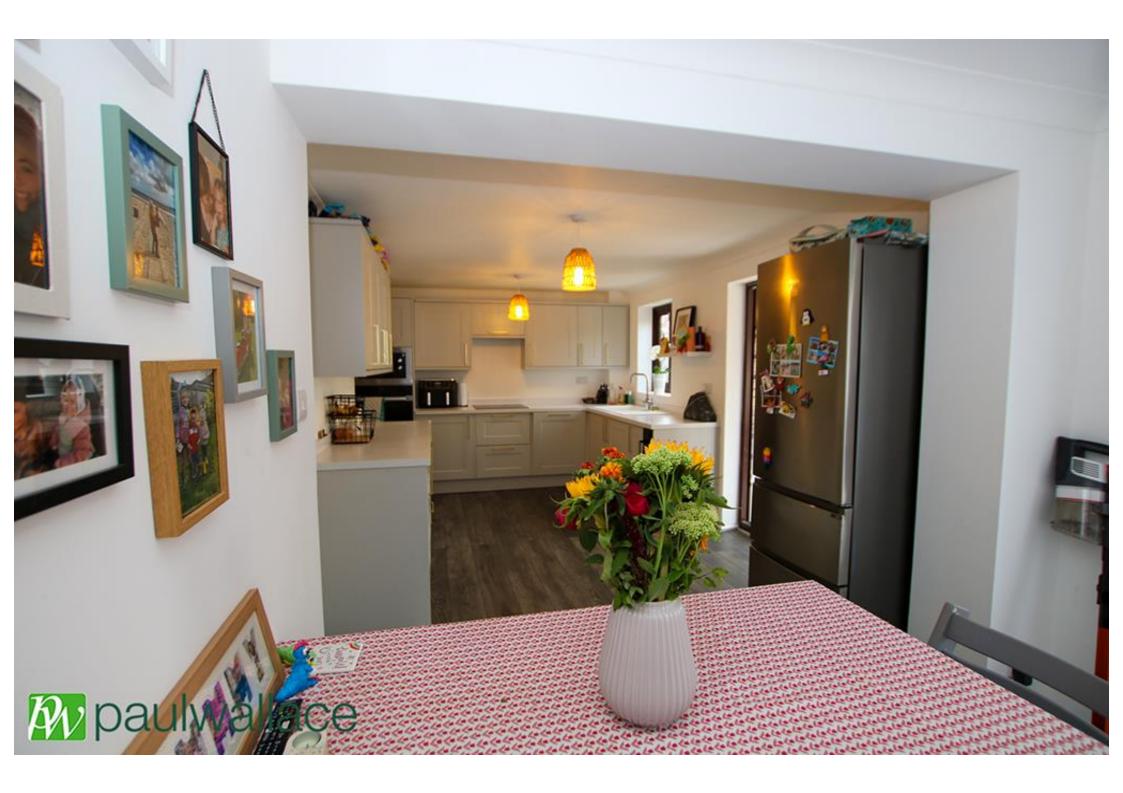

## Benedictine Gate, Cheshunt, EN8 0XB

\*\*NO CHAIN\*\*Situated on the highly regarded THOMAS ROCHFORD DEVELOPMENT and close to the lovely open spaces of the LEE VALLEY PARK a LARGER than AVERAGE/EXTENDED three bedroom LINKED DETACHED house . The property features a SPACIOUS DOUBLE RECEPTION ROOM, conservatory, newly REFIITED LARGE KITCHEN/DINING ROOM, well appointed bathroom and downstairs cloakroom/WC, WEST FACING 40' REAR GARDEN and ample DRIVEWAY parking.

## Key features

- No Onward Chain
- Popular Thomas Rochford Estate
- Stunning and Large Newly Fitted Kitchen/Dining Room
- Downstairs Cloaks/WC
- •Extended Linked Detached House with Scope To Extend Further (stpp)
- •Large Double Reception Room and Conservatory
- •Three Bedrooms
- West Facing Garden and Ample Driveway Parking