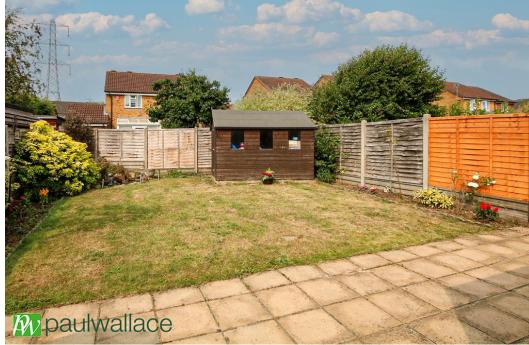

## Benedictine Gate, Cheshunt, EN8 0XB

\*\*NO CHAIN\*\*Situated on the highly regarded THOMAS ROCHFORD DEVELOPMENT and close to the lovely open spaces of the LEE VALLEY PARK a LARGER than AVERAGE/EXTENDED three bedroom LINKED DETACHED house . The property features a SPACIOUS DOUBLE RECEPTION ROOM, conservatory, newly REFIITED LARGE KITCHEN/DINING ROOM, well appointed bathroom and downstairs cloakroom/WC, WEST FACING 40' REAR GARDEN and ample DRIVEWAY parking.

## Key features

- No Onward Chain
- Popular Thomas Rochford Estate
- Stunning and Large Newly Fitted Kitchen/Dining Room
- Downstairs Cloaks/WC
- •Extended Linked Detached House with Scope To Extend Further (stpp)
- •Large Double Reception Room and Conservatory
- •Three Bedrooms
- West Facing Garden and Ample Driveway Parking