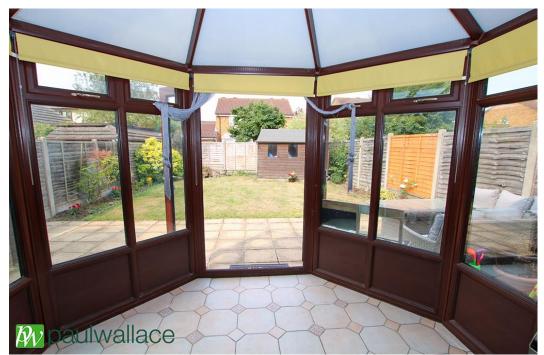

## Benedictine Gate, Cheshunt, EN8 0XB

\*\*NO CHAIN\*\*Situated on the highly regarded THOMAS ROCHFORD DEVELOPMENT and close to the lovely open spaces of the LEE VALLEY PARK a LARGER than AVERAGE/EXTENDED three bedroom LINKED DETACHED house . The property features a SPACIOUS DOUBLE RECEPTION ROOM, conservatory, newly REFIITED LARGE KITCHEN/DINING ROOM, well appointed bathroom and downstairs cloakroom/WC, WEST FACING 40' REAR GARDEN and ample DRIVEWAY parking.

## Key features

- No Onward Chain
- Popular Thomas Rochford Estate
- Stunning and Large Newly Fitted Kitchen/Dining Room
- Downstairs Cloaks/WC
- •Extended Linked Detached House with Scope To Extend Further (stpp)
- •Large Double Reception Room and Conservatory
- •Three Bedrooms
- West Facing Garden and Ample Driveway Parking