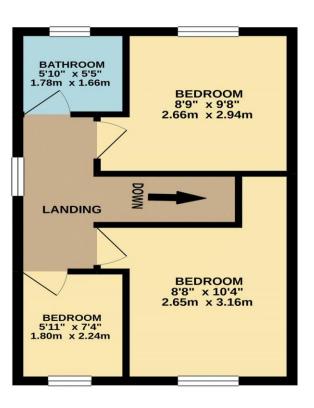

## Benedictine Gate, Cheshunt, EN8 0XB

\*\*NO CHAIN\*\*Situated on the highly regarded THOMAS ROCHFORD DEVELOPMENT and close to the lovely open spaces of the LEE VALLEY PARK a LARGER than AVERAGE/EXTENDED three bedroom LINKED DETACHED house . The property features a SPACIOUS DOUBLE RECEPTION ROOM, conservatory, newly REFIITED LARGE KITCHEN/DINING ROOM, well appointed bathroom and downstairs cloakroom/WC, WEST FACING 40' REAR GARDEN and ample DRIVEWAY parking.

## Key features

- No Onward Chain
- Popular Thomas Rochford Estate
- Stunning and Large Newly Fitted Kitchen/Dining Room
- Downstairs Cloaks/WC
- •Extended Linked Detached House with Scope To Extend Further (stpp)
- •Large Double Reception Room and Conservatory
- •Three Bedrooms
- West Facing Garden and Ample Driveway Parking