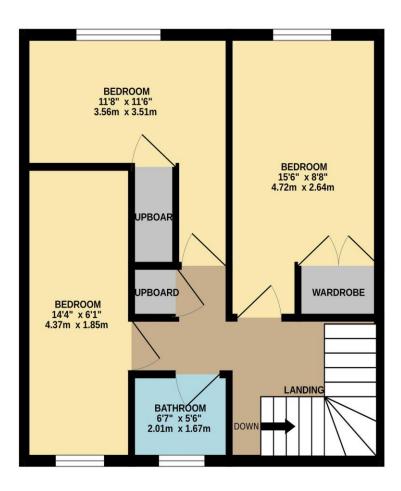

#### Wheatcroft, West Cheshunt, EN7 6JS

BEAUTIFULLY PRESENTED THREE BEDROOM mid terraced property in the sought after area of WEST CHESHUNT benefitting from a kitchen, lounge and separate dining area. With THREE SPACIOUS BEDROOMS upstairs and a DOWNSTAIRS W/C. Gas central heating and double glazed windows throughout.

#### Key features

- Three Bedrooms
- •Well Presented Throughout
- Separate Dining Area
- •Gas Central Heating

- - Downstairs Cloakroom