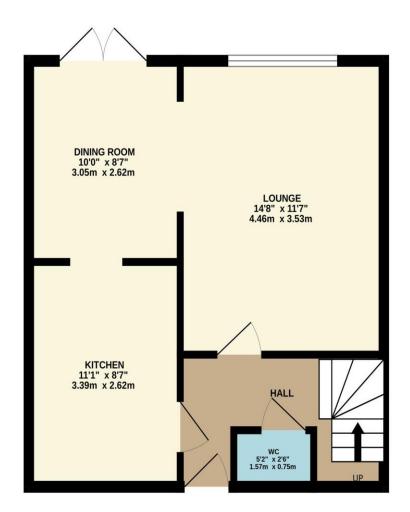

#### Wheatcroft, West Cheshunt, EN7 6JS

BEAUTIFULLY PRESENTED THREE BEDROOM mid terraced property in the sought after area of WEST CHESHUNT benefitting from a kitchen, lounge and separate dining area. With THREE SPACIOUS BEDROOMS upstairs and a DOWNSTAIRS W/C. Gas central heating and double glazed windows throughout.

#### Key features

- Three Bedrooms
- •Well Presented Throughout
- Separate Dining Area
- •Gas Central Heating

- - Downstairs Cloakroom