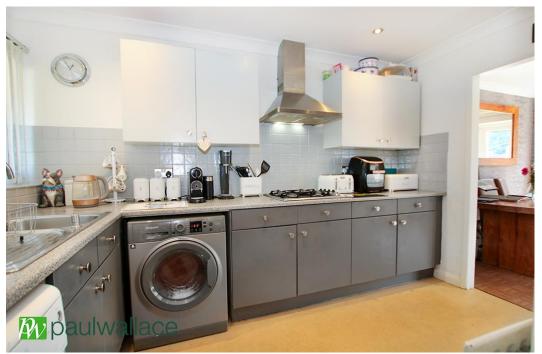

#### Wheatcroft, West Cheshunt, EN7 6JS

BEAUTIFULLY PRESENTED THREE BEDROOM mid terraced property in the sought after area of WEST CHESHUNT benefitting from a kitchen, lounge and separate dining area. With THREE SPACIOUS BEDROOMS upstairs and a DOWNSTAIRS W/C. Gas central heating and double glazed windows throughout.

#### Key features

- Three Bedrooms
- •Well Presented Throughout
- Separate Dining Area
- •Gas Central Heating

- - Downstairs Cloakroom