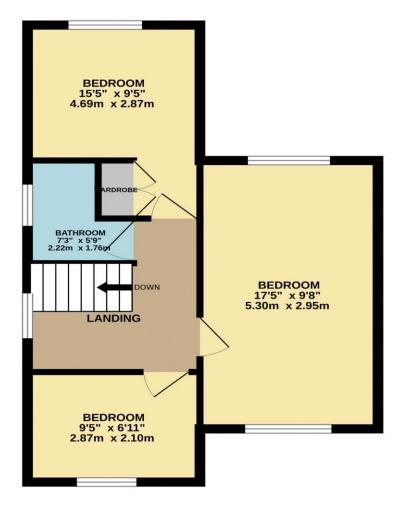

•Three Bedrooms

**Own Driveway Parking** 

GROUND FLOOR 553 sq.ft. (51.4 sq.m.) approx. 1ST FLOOR 451 sq.ft. (41.9 sq.m.) approx.

TOTAL FLOOR AREA : 1005 sq.ft. (93.3 sq.m.) approx.

Whilst every attempt has been made to ensure the accuracy of the floorplan contained here, measurements of doors, windows, rooms and any other items are approximate and no responsibility is taken for any error, omission or mis-statement. This plan is for illustrative purposes only and should be used as such by any prospective purchaser. The services, systems and appliances shown have not been tested and no guarantee as to their operability or efficiency can be given. Made with Metropix ©2024