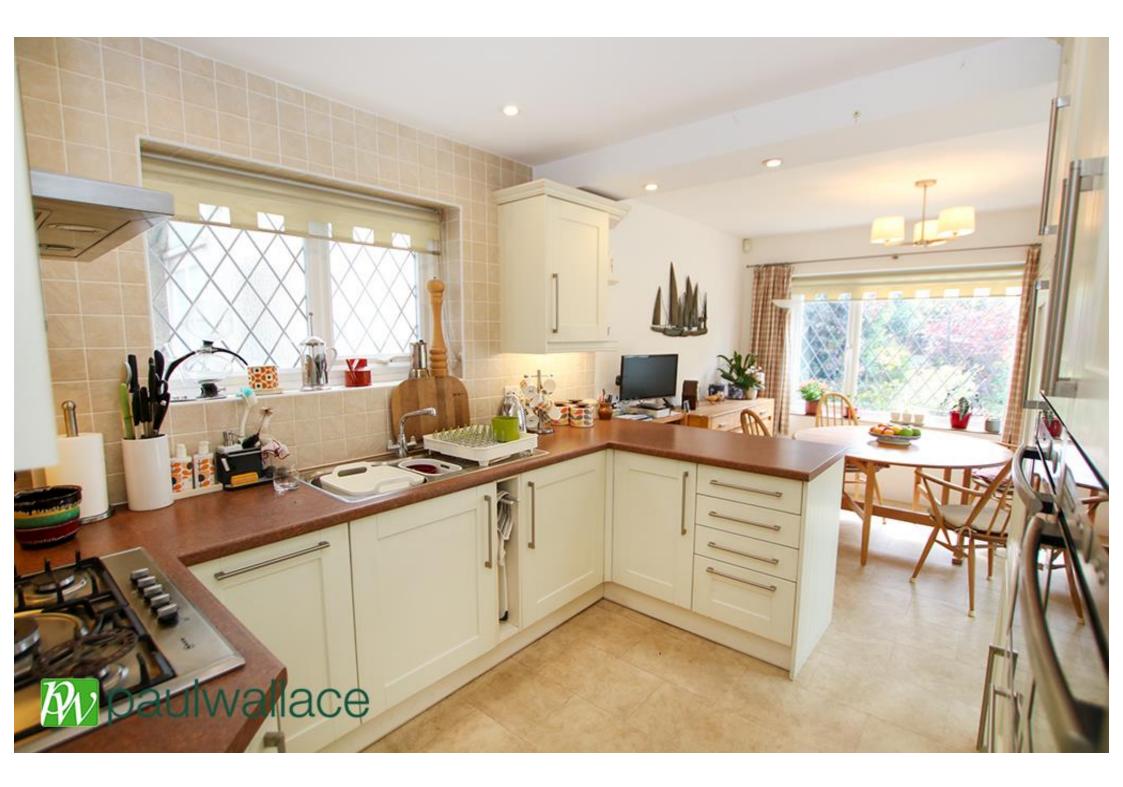

## Cuffley Hill, Goffs Oak, EN7 5HB

\*\*A WELL PRESENTED 1950'S EXTENDED SEMI-DETACHED FAMILY HOUSE. Situated in this MOST SOUGHT AFTER location between Goffs Oak and Cuffley village a bright and airy THREE BEDROOM home with a STUNNING non overlooked SOUTH FACING REAR GARDEN. The property also boasts SPACIOUS LIVING ROOM, lovely DAY/GARDEN ROOM leading to DINING AREA and KITCHEN, two BATH/SHOWER ROOMS(one ground floor),gas radiator heating and AMPLE DRIVEWAY PARKING.

## Key features

•Very Desirable Location Close to Goffs Oak and Cuffley Village

•Extended 1930's Semi

•Two Bath/Shower Rooms

•Well Appointed Kitchen