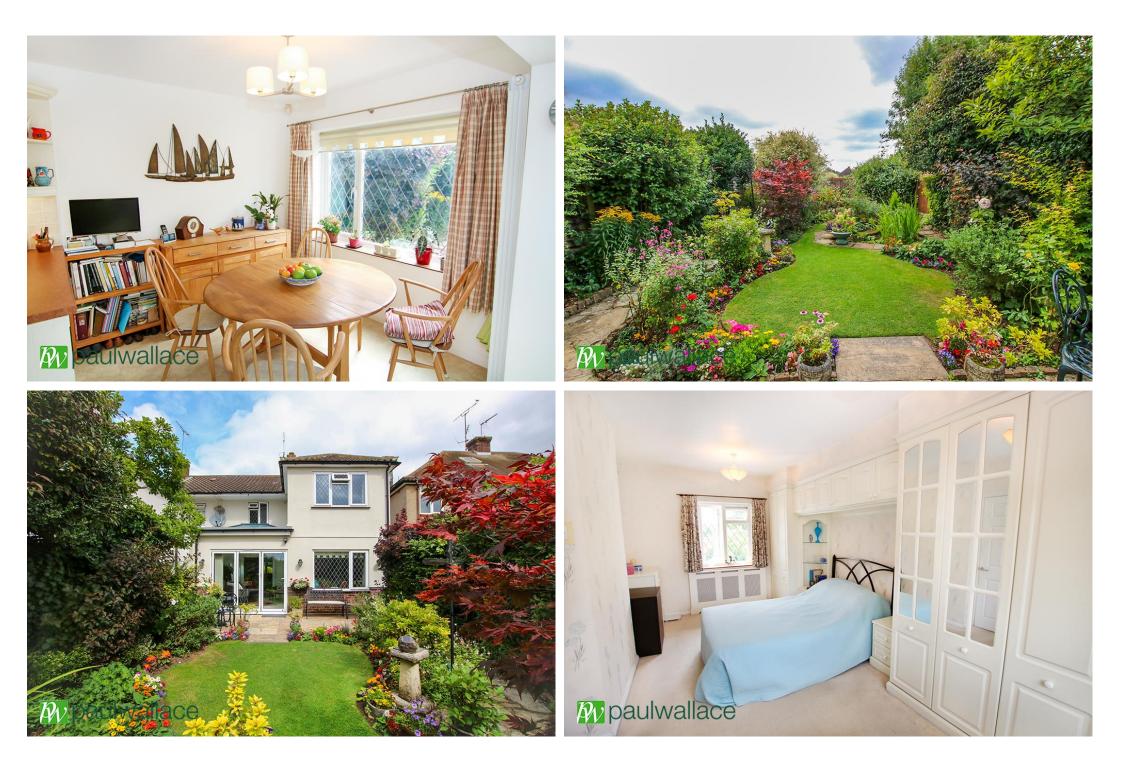

## Cuffley Hill, Goffs Oak, EN7 5HB

\*\*A WELL PRESENTED 1950'S EXTENDED SEMI-DETACHED FAMILY HOUSE. Situated in this MOST SOUGHT AFTER location between Goffs Oak and Cuffley village a bright and airy THREE BEDROOM home with a STUNNING non overlooked SOUTH FACING REAR GARDEN. The property also boasts SPACIOUS LIVING ROOM, lovely DAY/GARDEN ROOM leading to DINING AREA and KITCHEN, two BATH/SHOWER ROOMS(one ground floor),gas radiator heating and AMPLE DRIVEWAY PARKING.

Closed

Closed

9 am to 6:30 pm

9 am to 5:30 pm

•Excellent Nearby Transport Links

•Two/Three Reception Rooms

•Stunning South Facing Garden and

(M25 and Cuffley Station)

•Three Bedrooms

**Own Driveway Parking** 

GROUND FLOOR 553 sq.ft. (51.4 sq.m.) approx. 1ST FLOOR 451 sq.ft. (41.9 sq.m.) approx.

TOTAL FLOOR AREA : 1005 sq.ft. (93.3 sq.m.) approx.

Whilst every attempt has been made to ensure the accuracy of the floorplan contained here, measurements of doors, windows, rooms and any other items are approximate and no responsibility is taken for any error, omission or mis-statement. This plan is for illustrative purposes only and should be used as such by any prospective purchaser. The services, systems and appliances shown have not been tested and no guarantee as to their operability or efficiency can be given. Made with Metropix ©2024