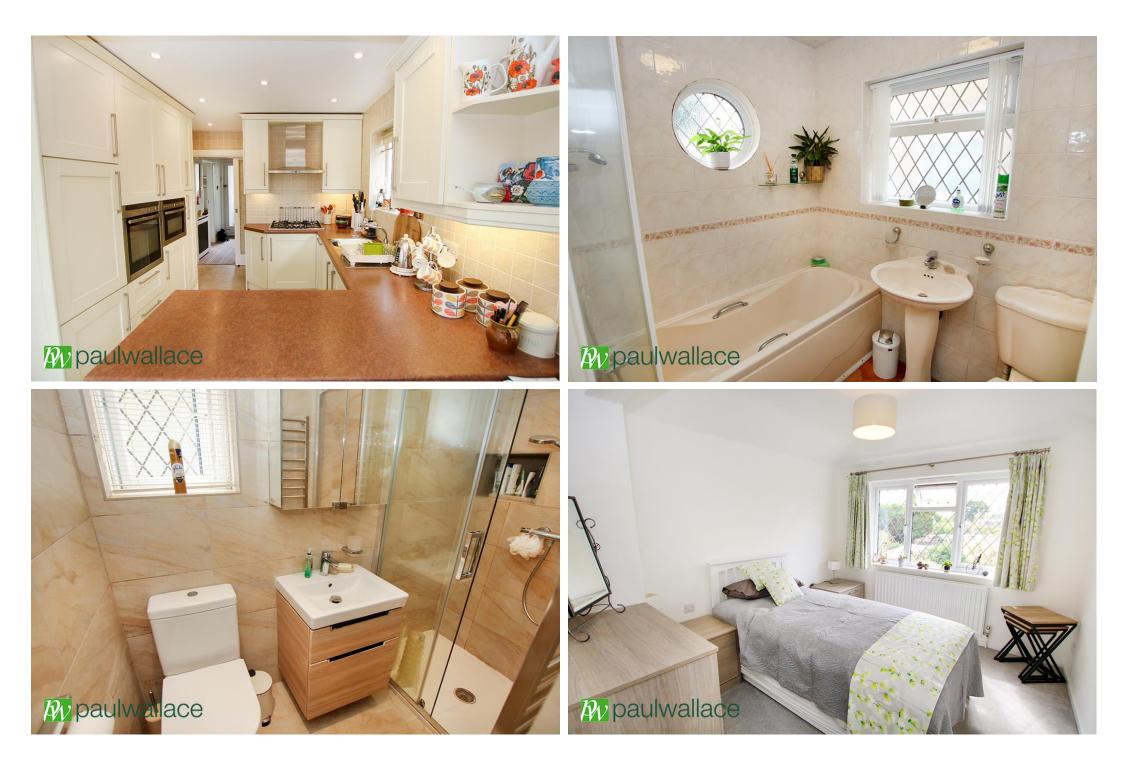

## Cuffley Hill, Goffs Oak, EN7 5HB

\*\*A WELL PRESENTED 1950'S EXTENDED SEMI-DETACHED FAMILY HOUSE. Situated in this MOST SOUGHT AFTER location between Goffs Oak and Cuffley village a bright and airy THREE BEDROOM home with a STUNNING non overlooked SOUTH FACING REAR GARDEN. The property also boasts SPACIOUS LIVING ROOM, lovely DAY/GARDEN ROOM leading to DINING AREA and KITCHEN, two BATH/SHOWER ROOMS(one ground floor),gas radiator heating and AMPLE DRIVEWAY PARKING.

## Key features

•Very Desirable Location Close to Goffs Oak and Cuffley Village

•Extended 1930's Semi

•Two Bath/Shower Rooms

•Well Appointed Kitchen