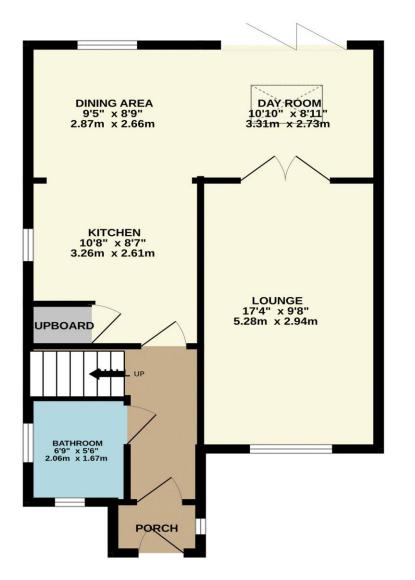

•Three Bedrooms

**Own Driveway Parking** 

GROUND FLOOR 553 sq.ft. (51.4 sq.m.) approx. 1ST FLOOR 451 sq.ft. (41.9 sq.m.) approx.

TOTAL FLOOR AREA : 1005 sq.ft. (93.3 sq.m.) approx.

Whilst every attempt has been made to ensure the accuracy of the floorplan contained here, measurements of doors, windows, rooms and any other items are approximate and no responsibility is taken for any error, omission or mis-statement. This plan is for illustrative purposes only and should be used as such by any prospective purchaser. The services, systems and appliances shown have not been tested and no guarantee as to their operability or efficiency can be given. Made with Metropix ©2024