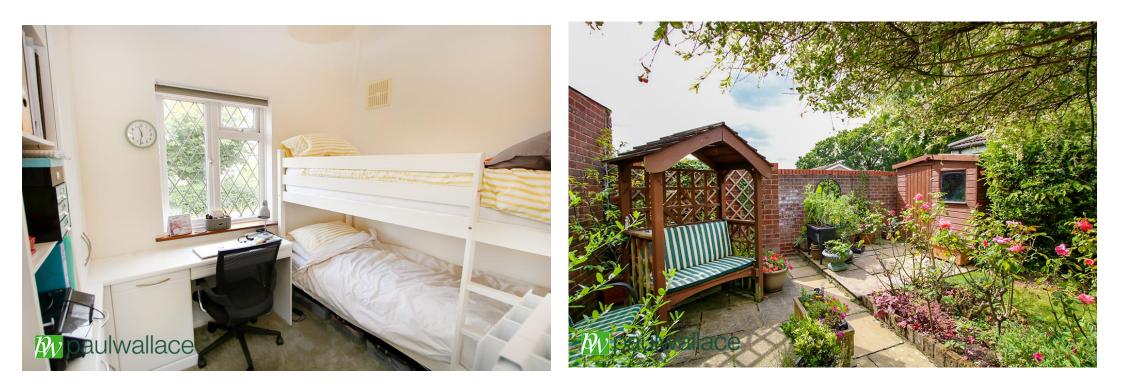

## Cuffley Hill, Goffs Oak, EN7 5HB

\*\*A WELL PRESENTED 1950'S EXTENDED SEMI-DETACHED FAMILY HOUSE. Situated in this MOST SOUGHT AFTER location between Goffs Oak and Cuffley village a bright and airy THREE BEDROOM home with a STUNNING non overlooked SOUTH FACING REAR GARDEN. The property also boasts SPACIOUS LIVING ROOM, lovely DAY/GARDEN ROOM leading to DINING AREA and KITCHEN, two BATH/SHOWER ROOMS(one ground floor),gas radiator heating and AMPLE DRIVEWAY PARKING.

•Three Bedrooms

**Own Driveway Parking** 

GROUND FLOOR 553 sq.ft. (51.4 sq.m.) approx. 1ST FLOOR 451 sq.ft. (41.9 sq.m.) approx.

TOTAL FLOOR AREA : 1005 sq.ft. (93.3 sq.m.) approx.

Whilst every attempt has been made to ensure the accuracy of the floorplan contained here, measurements of doors, windows, rooms and any other items are approximate and no responsibility is taken for any error, omission or mis-statement. This plan is for illustrative purposes only and should be used as such by any prospective purchaser. The services, systems and appliances shown have not been tested and no guarantee as to their operability or efficiency can be given. Made with Metropix ©2024